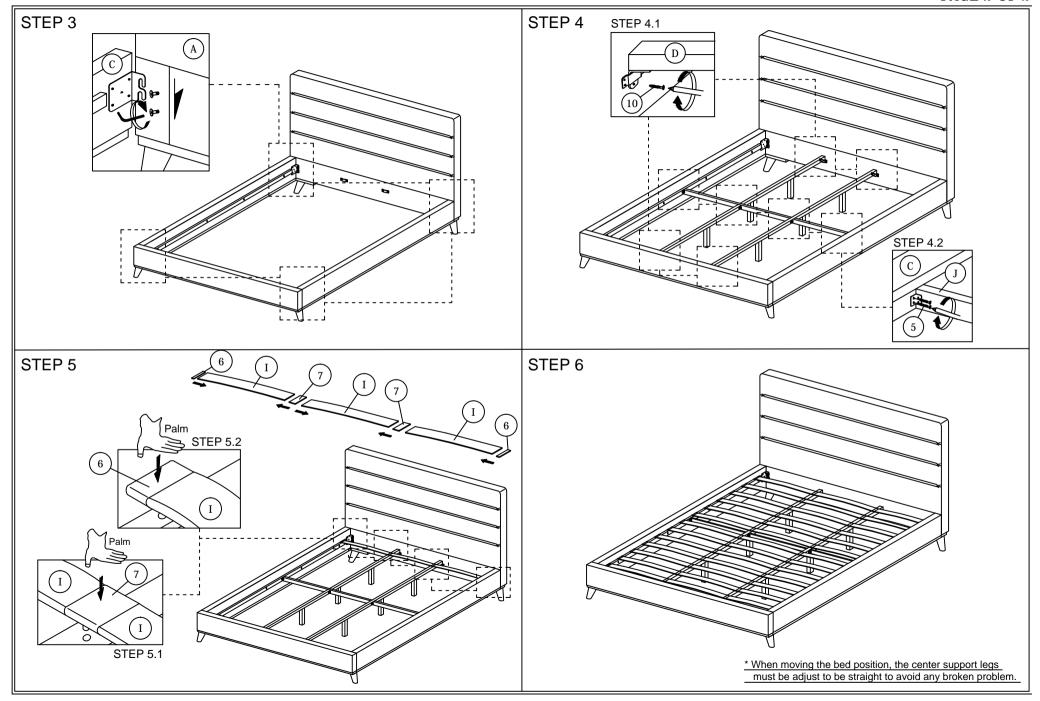

## ASSEMBLY INSTRUCTIONS

Read this instruction carefully. See hardware and furniture part list for guidance. Be sure all parts are complete, before you assemble. Place all wooden furniture parts on a clean and flat soft surface to prevent from being scratched. Follow the figure to start assembling.

CAUTIONS: 1. Do not FULLY - TIGHTEN the nut or nut bolt until all nut or bolt is ready assembed.

2. Do not OVER - TIGHTEN the nut or bolt to avoid causing damages to the thread.

3. Keep all hardware parts out of reach of children.

NOTE: THE LIST AND QUANTITY SHOWN ARE FOR 1 UNIT ASSEMBLY.

Tool needed: Screwdriver (not provider).

| PART LIST |                        |        |  |  |  |
|-----------|------------------------|--------|--|--|--|
| ITEM      | DESCRIPTION            | QTY    |  |  |  |
| Α         | HEADBOARD              | 1 PC   |  |  |  |
| В         | FOOTBOARD              | 1 PC   |  |  |  |
| C         | SIDE RAIL              | 2 PCS  |  |  |  |
| D         | CENTER RAIL            | 2 PCS  |  |  |  |
| E         | CENTER SUPPORT LEG     | 6 PCS  |  |  |  |
| F         | HEADBOARD SUPPORT WOOD | 2 PCS  |  |  |  |
| G         | FOOTBOARD SUPPORT WOOD | 1 PC   |  |  |  |
| Н         | BED LEG                | 4 PCS  |  |  |  |
| I         | BED SLAT               | 39 PCS |  |  |  |
| J         | CENTER RAIL SUPPORT    | 3 PC   |  |  |  |

|   |      | HARDWARE LIST             |                 |        |  |  |
|---|------|---------------------------|-----------------|--------|--|--|
|   | ITEM | DESCRIPTION               |                 | QTY    |  |  |
|   | 1    | JCBC BOLT M6 x 40mm       | <b>⊕</b>        | 4 PCS  |  |  |
|   | 2    | JCBB BOLT M8 x 40mm       | <b>00000000</b> | 7 PCS  |  |  |
|   | 3    | M8 FLAT WASHER            | 0               | 7 PCS  |  |  |
|   | 4    | M8 SPRING WASHER          | 0               | 7 PCS  |  |  |
|   | 5    | WOOD SCREW M3.5 x 16mm    |                 | 12 PCS |  |  |
|   | 6    | BED SIDE FITTER           |                 | 26 PCS |  |  |
|   | 7    | BED CENTER FITTER         | $\Diamond$      | 26 PCS |  |  |
| 5 | 8    | M4 ALLEN KEY (BALL SHAPE) | ſ               | 1 PC   |  |  |
|   | 9    | M5 ALLEN KEY (BALL SHAPE) | ſ               | 1 PC   |  |  |
| _ | 10   | WOOD SCREW M4 X 20mm      |                 | 4 PCS  |  |  |
|   |      |                           |                 |        |  |  |