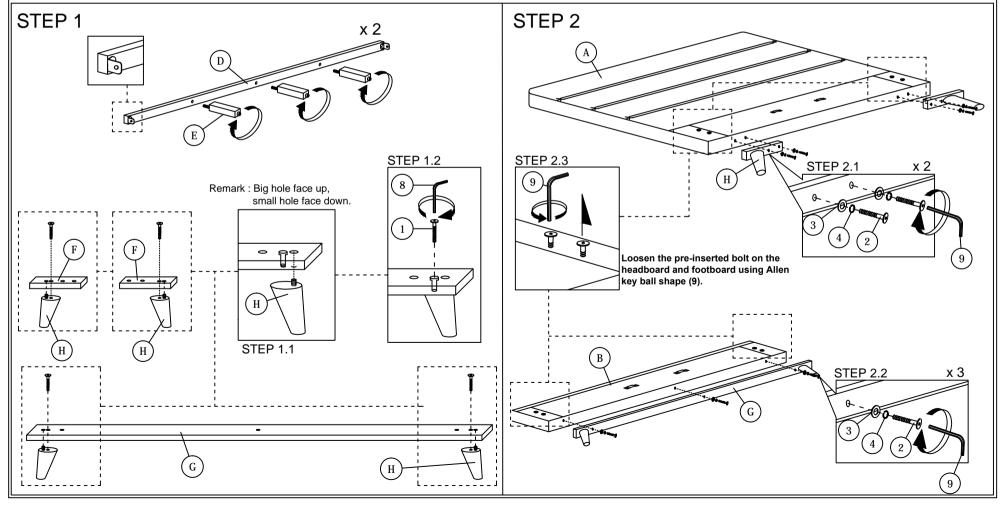

## ASSEMBLY INSTRUCTIONS

Read this instruction carefully. See hardware and furniture part list for guidance. Be sure all parts are complete, before you assemble. Place all wooden furniture parts on a clean and flat soft surface to prevent from being scratched. Follow the figure to start assembling.

CAUTIONS: 1. Do not FULLY - TIGHTEN the nut or nut bolt until all nut or bolt is ready assembed.

2. Do not OVER - TIGHTEN the nut or bolt to avoid causing damages to the thread.

3. Keep all hardware parts out of reach of children.

NOTE: THE LIST AND QUANTITY SHOWN ARE FOR 1 UNIT ASSEMBLY.

Tool needed: Screwdriver (not provider).

| PART LIST |                        |        |  |  |  |
|-----------|------------------------|--------|--|--|--|
| ITEM      | DESCRIPTION            | QTY    |  |  |  |
| Α         | HEADBOARD              | 1 PC   |  |  |  |
| В         | FOOTBOARD              | 1 PC   |  |  |  |
| C         | SIDE RAIL              | 2 PCS  |  |  |  |
| D         | CENTER RAIL            | 2 PCS  |  |  |  |
| E         | CENTER SUPPORT LEG     | 6 PCS  |  |  |  |
| F         | HEADBOARD SUPPORT WOOD | 2 PCS  |  |  |  |
| G         | FOOTBOARD SUPPORT WOOD | 1 PC   |  |  |  |
| Н         | BED LEG                | 4 PCS  |  |  |  |
| I         | BED SLAT               | 39 PCS |  |  |  |
| J         | CENTER RAIL SUPPORT    | 3 PC   |  |  |  |

|   |      | HARDWARE LIST             |                 |        |  |  |
|---|------|---------------------------|-----------------|--------|--|--|
|   | ITEM | DESCRIPTION               |                 | QTY    |  |  |
|   | 1    | JCBC BOLT M6 x 40mm       | <b>⊕</b>        | 4 PCS  |  |  |
|   | 2    | JCBB BOLT M8 x 40mm       | <b>00000000</b> | 7 PCS  |  |  |
|   | 3    | M8 FLAT WASHER            | 0               | 7 PCS  |  |  |
|   | 4    | M8 SPRING WASHER          | 0               | 7 PCS  |  |  |
|   | 5    | WOOD SCREW M3.5 x 16mm    |                 | 12 PCS |  |  |
|   | 6    | BED SIDE FITTER           |                 | 26 PCS |  |  |
|   | 7    | BED CENTER FITTER         | $\Diamond$      | 26 PCS |  |  |
| 5 | 8    | M4 ALLEN KEY (BALL SHAPE) | ſ               | 1 PC   |  |  |
|   | 9    | M5 ALLEN KEY (BALL SHAPE) | ſ               | 1 PC   |  |  |
| _ | 10   | WOOD SCREW M4 X 20mm      |                 | 4 PCS  |  |  |
|   |      |                           |                 |        |  |  |