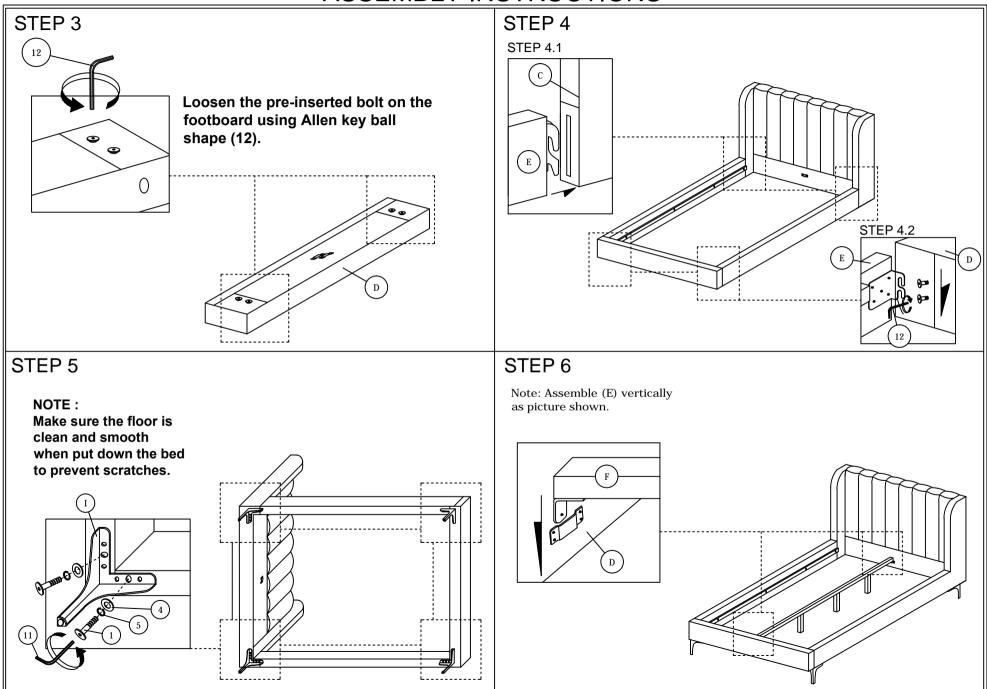

## **ASSEMBLY INSTRUCTIONS**

Read this instruction carefully. See hardware and furniture part list for guidance. Be sure all parts are complete, before you assemble. Place all wooden furniture parts on a clean and flat soft surface to prevent from being scratched. Follow the figure to start assembling.

CAUTIONS: 1. Do not FULLY - TIGHTEN the nut or nut bolt until all nut or bolt is ready assembed.

2. Do not OVER - TIGHTEN the nut or bolt to avoid causing damages to the thread.

3. Keep all hardware parts out of reach of children.

NOTE: THE LIST AND QUANTITY SHOWN ARE FOR 1 UNIT ASSEMBLY.

Tool needed: Screwdriver (not provider).

| PART LIST |                     |        |  |
|-----------|---------------------|--------|--|
| ITEM      | DESCRIPTION         | QTY    |  |
| Α         | HEADBOARD TOP       | 1 PC   |  |
| В         | HEADBOARD BOTTOM    | 1 PC   |  |
| C         | HEADBOAD WING       | 2 PCS  |  |
| D         | FOOTBOARD           | 1 PC   |  |
| E         | SIDE RAIL           | 2 PCS  |  |
| F         | CENTER RAIL         | 1 PC   |  |
| G         | CENTER SUPPORT LEG  | 3 PCS  |  |
| Н         | CENTER RAIL SUPPORT | 2 PCS  |  |
| I         | BED LEG             | 4 PCS  |  |
| J         | BED SLAT            | 26 PCS |  |

| HARDWARE LIST |                           |                   |        |  |
|---------------|---------------------------|-------------------|--------|--|
| ITEM          | DESCRIPTION               |                   | QTY    |  |
| 1             | JCBC BOLT M6 x 20mm       | 0,⊐mmm            | 8 PCS  |  |
| 2             | JCBC BOLT M6 x 45mm       | ammmmm⊏()         | 6 PCS  |  |
| 3             | JCBC BOLT M8 x 45mm       | ⊕<br>Jummmmn      | 4 PCS  |  |
| 4             | M6 FLAT WASHER            | <u></u>           | 14 PCS |  |
| 5             | M6 SPRING WASHER          |                   | 8 PCS  |  |
| 6             | M8 FLAT WASHER            | 0                 | 4 PCS  |  |
| 7             | M8 SPRING WASHER          |                   | 4 PCS  |  |
| 8             | WOOD DOWEL M8 x 30mm      |                   | 4 PCS  |  |
| 9             | WOOD SCREW M4 x 20mm      | <del>-mm-</del> € | 2 PC   |  |
| 10            | WOOD SCREW 3.5 x 16mm     | <b>~~~~⊕</b>      | 8 PCS  |  |
| 11            | M4 ALLEN KEY (BALL SHAPE) |                   | 1 PC   |  |
| 12            | M5 ALLEN KEY (BALL SHAPE) |                   | 1 PC   |  |
| 13            | BED SLAT SIDE FITTER      |                   | 26 PCS |  |
| 14            | BED SLAT CENTER FITTER    | $\Diamond$        | 13 PCS |  |
|               |                           |                   |        |  |