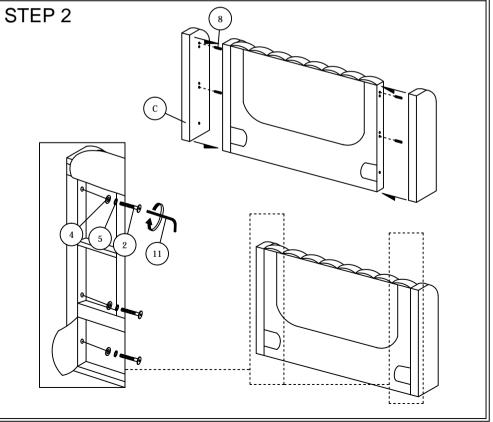

## **ASSEMBLY INSTRUCTIONS**

Read this instruction carefully. See hardware and furniture part list for guidance. Be sure all parts are complete, before you assemble. Place all wooden furniture parts on a clean and flat soft surface to prevent from being scratched. Follow the figure to start assembling.

CAUTIONS: 1. Do not FULLY - TIGHTEN the nut or nut bolt until all nut or bolt is ready assembed.

2. Do not OVER - TIGHTEN the nut or bolt to avoid causing damages to the thread.

3. Keep all hardware parts out of reach of children.

NOTE: THE LIST AND QUANTITY SHOWN ARE FOR 1 UNIT ASSEMBLY.

Tool needed: Screwdriver (not provider).

| PART LIST |                     |        |  |
|-----------|---------------------|--------|--|
| ITEM      | DESCRIPTION         | QTY    |  |
| Α         | HEADBOARD TOP       | 1 PC   |  |
| В         | HEADBOARD BOTTOM    | 1 PC   |  |
| C         | HEADBOAD WING       | 2 PCS  |  |
| D         | FOOTBOARD           | 1 PC   |  |
| E         | SIDE RAIL           | 2 PCS  |  |
| F         | CENTER RAIL         | 1 PC   |  |
| G         | CENTER SUPPORT LEG  | 3 PCS  |  |
| Н         | CENTER RAIL SUPPORT | 2 PCS  |  |
| I         | BED LEG             | 4 PCS  |  |
| J         | BED SLAT            | 26 PCS |  |

| HARDWARE LIST |                           |                   |        |  |
|---------------|---------------------------|-------------------|--------|--|
| ITEM          | DESCRIPTION               |                   | QTY    |  |
| 1             | JCBC BOLT M6 x 20mm       | 0,⊐mmm            | 8 PCS  |  |
| 2             | JCBC BOLT M6 x 45mm       | ammmmm⊏()         | 6 PCS  |  |
| 3             | JCBC BOLT M8 x 45mm       | ⊕<br>Jummmmn      | 4 PCS  |  |
| 4             | M6 FLAT WASHER            | <u></u>           | 14 PCS |  |
| 5             | M6 SPRING WASHER          |                   | 8 PCS  |  |
| 6             | M8 FLAT WASHER            | 0                 | 4 PCS  |  |
| 7             | M8 SPRING WASHER          |                   | 4 PCS  |  |
| 8             | WOOD DOWEL M8 x 30mm      |                   | 4 PCS  |  |
| 9             | WOOD SCREW M4 x 20mm      | <del>-mm-</del> € | 2 PC   |  |
| 10            | WOOD SCREW 3.5 x 16mm     | <b>~~~~⊕</b>      | 8 PCS  |  |
| 11            | M4 ALLEN KEY (BALL SHAPE) |                   | 1 PC   |  |
| 12            | M5 ALLEN KEY (BALL SHAPE) |                   | 1 PC   |  |
| 13            | BED SLAT SIDE FITTER      |                   | 26 PCS |  |
| 14            | BED SLAT CENTER FITTER    | $\Diamond$        | 13 PCS |  |
|               |                           |                   |        |  |