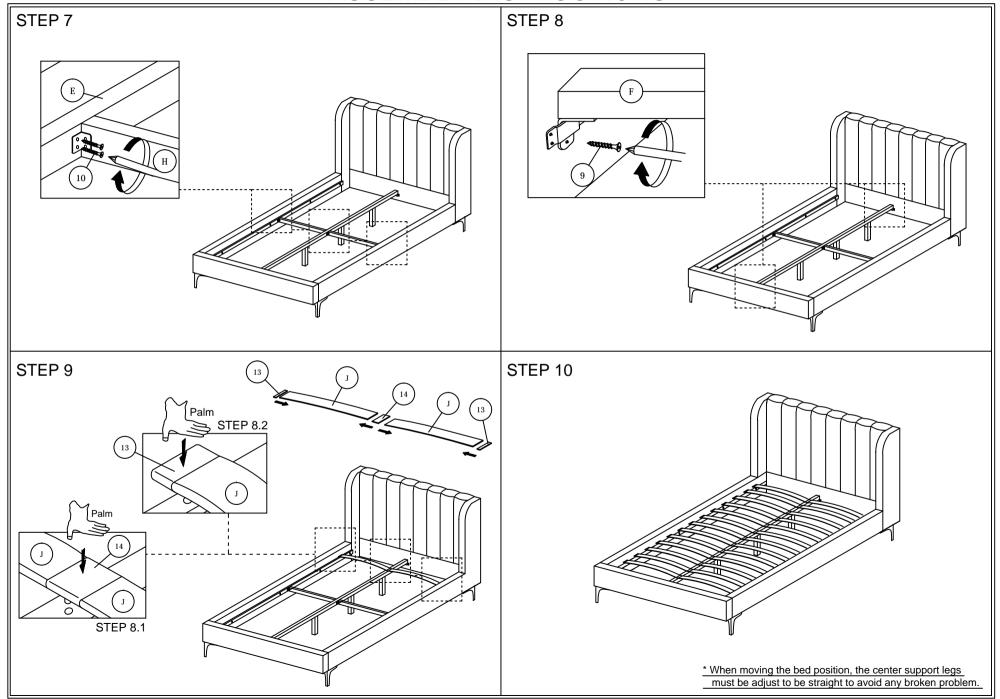

## **ASSEMBLY INSTRUCTIONS**

Read this instruction carefully. See hardware and furniture part list for guidance. Be sure all parts are complete, before you assemble. Place all wooden furniture parts on a clean and flat soft surface to prevent from being scratched. Follow the figure to start assembling.

CAUTIONS: 1. Do not FULLY - TIGHTEN the nut or nut bolt until all nut or bolt is ready assembed.

2. Do not OVER - TIGHTEN the nut or bolt to avoid causing damages to the thread.

3. Keep all hardware parts out of reach of children.

NOTE: THE LIST AND QUANTITY SHOWN ARE FOR 1 UNIT ASSEMBLY.

Tool needed: Screwdriver (not provider).

| PART LIST |                     |        |  |
|-----------|---------------------|--------|--|
| ITEM      | DESCRIPTION         | QTY    |  |
| Α         | HEADBOARD TOP       | 1 PC   |  |
| В         | HEADBOARD BOTTOM    | 1 PC   |  |
| C         | HEADBOAD WING       | 2 PCS  |  |
| D         | FOOTBOARD           | 1 PC   |  |
| E         | SIDE RAIL           | 2 PCS  |  |
| F         | CENTER RAIL         | 1 PC   |  |
| G         | CENTER SUPPORT LEG  | 3 PCS  |  |
| Н         | CENTER RAIL SUPPORT | 2 PCS  |  |
| I         | BED LEG             | 4 PCS  |  |
| J         | BED SLAT            | 26 PCS |  |

| HARDWARE LIST |                           |                   |        |  |
|---------------|---------------------------|-------------------|--------|--|
| ITEM          | DESCRIPTION               |                   | QTY    |  |
| 1             | JCBC BOLT M6 x 20mm       | 0,⊐mmm            | 8 PCS  |  |
| 2             | JCBC BOLT M6 x 45mm       | ammmmm⊏()         | 6 PCS  |  |
| 3             | JCBC BOLT M8 x 45mm       | ⊕<br>Jummmmn      | 4 PCS  |  |
| 4             | M6 FLAT WASHER            | <u></u>           | 14 PCS |  |
| 5             | M6 SPRING WASHER          |                   | 8 PCS  |  |
| 6             | M8 FLAT WASHER            | 0                 | 4 PCS  |  |
| 7             | M8 SPRING WASHER          |                   | 4 PCS  |  |
| 8             | WOOD DOWEL M8 x 30mm      |                   | 4 PCS  |  |
| 9             | WOOD SCREW M4 x 20mm      | <del>-mm-</del> € | 2 PC   |  |
| 10            | WOOD SCREW 3.5 x 16mm     | <b>~~~~⊕</b>      | 8 PCS  |  |
| 11            | M4 ALLEN KEY (BALL SHAPE) |                   | 1 PC   |  |
| 12            | M5 ALLEN KEY (BALL SHAPE) |                   | 1 PC   |  |
| 13            | BED SLAT SIDE FITTER      |                   | 26 PCS |  |
| 14            | BED SLAT CENTER FITTER    | $\Diamond$        | 13 PCS |  |
|               |                           |                   |        |  |