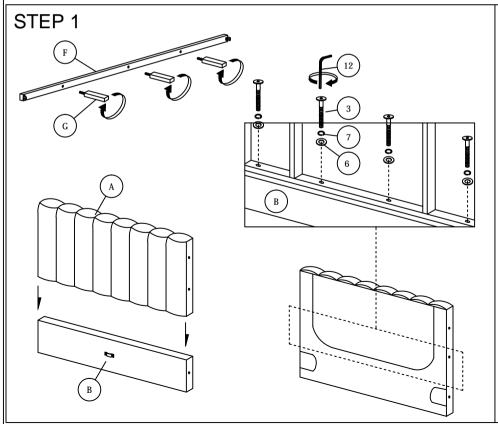

## **ASSEMBLY INSTRUCTIONS**

Read this instruction carefully. See hardware and furniture part list for guidance. Be sure all parts are complete, before you assemble. Place all wooden furniture parts on a clean and flat soft surface to prevent from being scratched. Follow the figure to start assembling.

CAUTIONS: 1. Do not FULLY - TIGHTEN the nut or nut bolt until all nut or bolt is ready assembed.

2. Do not OVER - TIGHTEN the nut or bolt to avoid causing damages to the thread.

3. Keep all hardware parts out of reach of children.

NOTE: THE LIST AND QUANTITY SHOWN ARE FOR 1 UNIT ASSEMBLY.

Tool needed: Screwdriver (not provider).

| PART LIST |                     |        |  |
|-----------|---------------------|--------|--|
| ITEM      | DESCRIPTION         | QTY    |  |
| Α         | HEADBOARD TOP       | 1 PC   |  |
| В         | HEADBOARD BOTTOM    | 1 PC   |  |
| C         | HEADBOAD WING       | 2 PCS  |  |
| D         | FOOTBOARD           | 1 PC   |  |
| E         | SIDE RAIL           | 2 PCS  |  |
| F         | CENTER RAIL         | 1 PC   |  |
| G         | CENTER SUPPORT LEG  | 3 PCS  |  |
| Н         | CENTER RAIL SUPPORT | 2 PCS  |  |
| I         | BED LEG             | 4 PCS  |  |
| J         | BED SLAT            | 26 PCS |  |

| HARDWARE LIST |                           |                   |        |  |
|---------------|---------------------------|-------------------|--------|--|
| ITEM          | DESCRIPTION               |                   | QTY    |  |
| 1             | JCBC BOLT M6 x 20mm       | 0,⊐mmm            | 8 PCS  |  |
| 2             | JCBC BOLT M6 x 45mm       | ammmmm⊏()         | 6 PCS  |  |
| 3             | JCBC BOLT M8 x 45mm       | ⊕<br>Jummmmn      | 4 PCS  |  |
| 4             | M6 FLAT WASHER            | <u></u>           | 14 PCS |  |
| 5             | M6 SPRING WASHER          |                   | 8 PCS  |  |
| 6             | M8 FLAT WASHER            | 0                 | 4 PCS  |  |
| 7             | M8 SPRING WASHER          |                   | 4 PCS  |  |
| 8             | WOOD DOWEL M8 x 30mm      |                   | 4 PCS  |  |
| 9             | WOOD SCREW M4 x 20mm      | <del>-mm-</del> € | 2 PC   |  |
| 10            | WOOD SCREW 3.5 x 16mm     | <b>~~~~⊕</b>      | 8 PCS  |  |
| 11            | M4 ALLEN KEY (BALL SHAPE) |                   | 1 PC   |  |
| 12            | M5 ALLEN KEY (BALL SHAPE) |                   | 1 PC   |  |
| 13            | BED SLAT SIDE FITTER      |                   | 26 PCS |  |
| 14            | BED SLAT CENTER FITTER    | $\Diamond$        | 13 PCS |  |
|               |                           |                   |        |  |