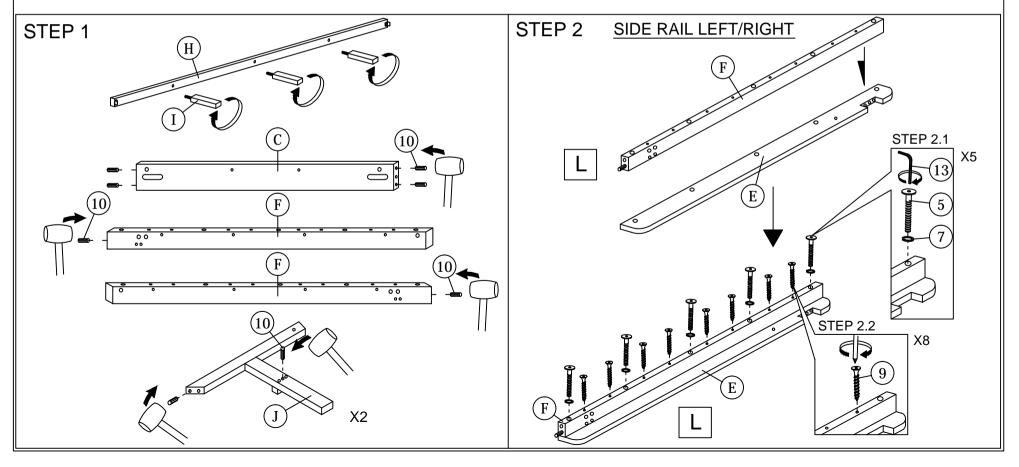

| SIDE RAIL SUPPORT WOOD  | 2 PCS |               |                           |        |
| Н         | CENTER RAIL             | 1 PC  | 7             | M8 SPRING WASHER O        | 31 PCS |
| Ι         | CENTER RAIL LEG         | 3 PCS | 8             | WOOD SCREW M4 x 38mm      | 9 PCS  |
| J         | ARM (L/R)               | 2 PCS | 9             | WOOD SCREW M4 x 45mm      | 24 PCS |
| K         | LEG (L/R)               | 2 PCS | 10            | WOOD DOWEL M10 x 30mm     | 10 PCS |
| L         | BED SLAT                | 1 SET | 11            | WOOD BUTTON DIA 18.5mm    | 2 PCS  |
|           |                         |       | 12            | M4 ALLEN KEY (BALL SHAPE) | 1 PC   |
|           |                         |       | 13            | M5 ALLEN KEY (BALL SHAPE) | 1 PC   |



ASSEMBLY INSTRUCTIONS

PAGE 2 OF 4



## ASSEMBLY INSTRUCTIONS

PAGE 3 OF 4





## ASSEMBLY INSTRUCTIONS

STEP 7 STEP 9 (A)STEP 8 (11)\* When moving the bed position, the center support legs must be adjust to be straight to avoid any broken problem.

PAGE 4 OF 4