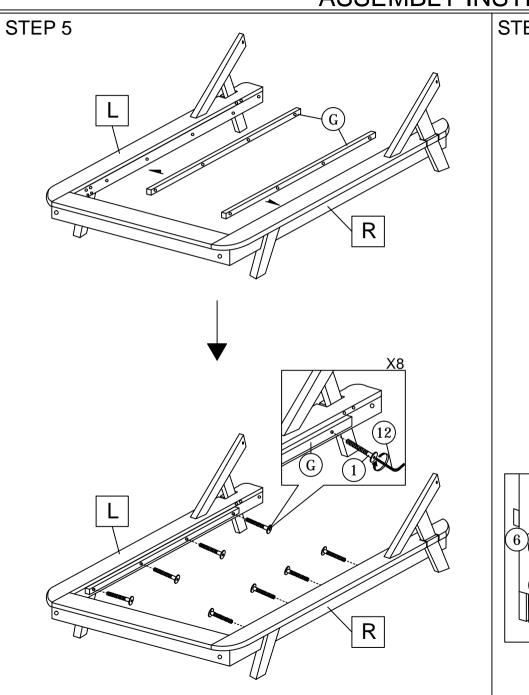

|        |
| Н         | CENTER RAIL             | 1 PC  | 7             | M8 SPRING WASHER O        | 31 PCS |
| Ι         | CENTER RAIL LEG         | 3 PCS | 8             | WOOD SCREW M4 x 38mm      | 9 PCS  |
| J         | ARM (L/R)               | 2 PCS | 9             | WOOD SCREW M4 x 45mm      | 24 PCS |
| K         | LEG (L/R)               | 2 PCS | 10            | WOOD DOWEL M10 x 30mm     | 10 PCS |
| L         | BED SLAT                | 1 SET | 11            | WOOD BUTTON DIA 18.5mm    | 2 PCS  |
|           |                         |       | 12            | M4 ALLEN KEY (BALL SHAPE) | 1 PC   |
|           |                         |       | 13            | M5 ALLEN KEY (BALL SHAPE) | 1 PC   |



ASSEMBLY INSTRUCTIONS

PAGE 2 OF 4



## ASSEMBLY INSTRUCTIONS

PAGE 3 OF 4





## ASSEMBLY INSTRUCTIONS

STEP 7 STEP 9 (A)STEP 8 (11)\* When moving the bed position, the center support legs must be adjust to be straight to avoid any broken problem.

PAGE 4 OF 4