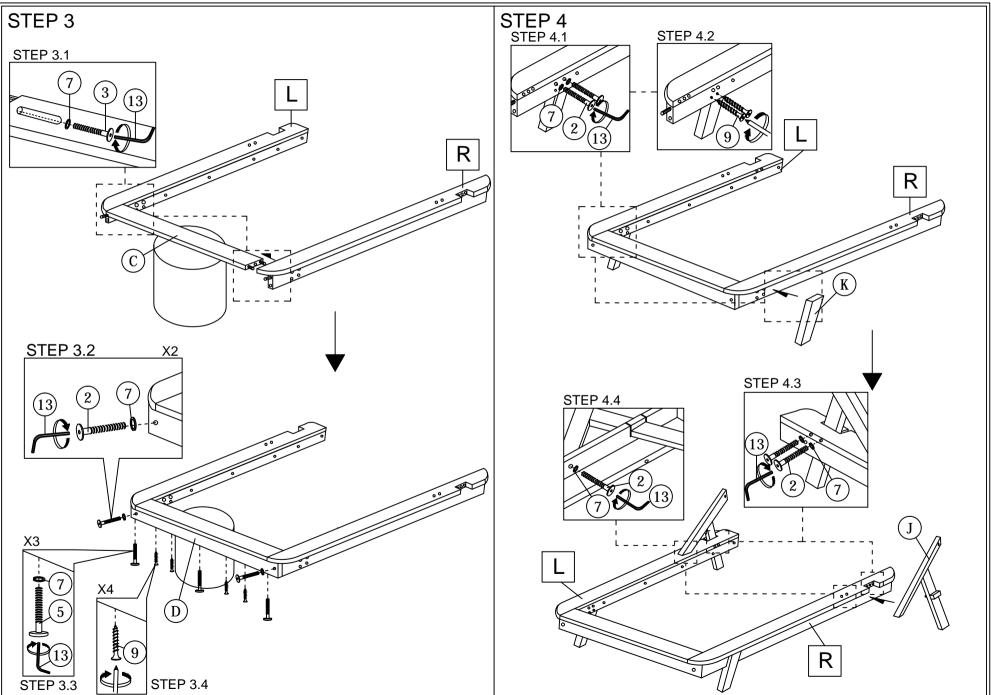

|                           |        |
| Н         | CENTER RAIL             | 1 PC  | 7             | M8 SPRING WASHER O        | 31 PCS |
| Ι         | CENTER RAIL LEG         | 3 PCS | 8             | WOOD SCREW M4 x 38mm      | 9 PCS  |
| J         | ARM (L/R)               | 2 PCS | 9             | WOOD SCREW M4 x 45mm      | 24 PCS |
| K         | LEG (L/R)               | 2 PCS | 10            | WOOD DOWEL M10 x 30mm     | 10 PCS |
| L         | BED SLAT                | 1 SET | 11            | WOOD BUTTON DIA 18.5mm    | 2 PCS  |
|           |                         |       | 12            | M4 ALLEN KEY (BALL SHAPE) | 1 PC   |
|           |                         |       | 13            | M5 ALLEN KEY (BALL SHAPE) | 1 PC   |



ASSEMBLY INSTRUCTIONS

PAGE 2 OF 4



## ASSEMBLY INSTRUCTIONS

PAGE 3 OF 4





## ASSEMBLY INSTRUCTIONS

STEP 7 STEP 9 (A)STEP 8 (11)\* When moving the bed position, the center support legs must be adjust to be straight to avoid any broken problem.

PAGE 4 OF 4