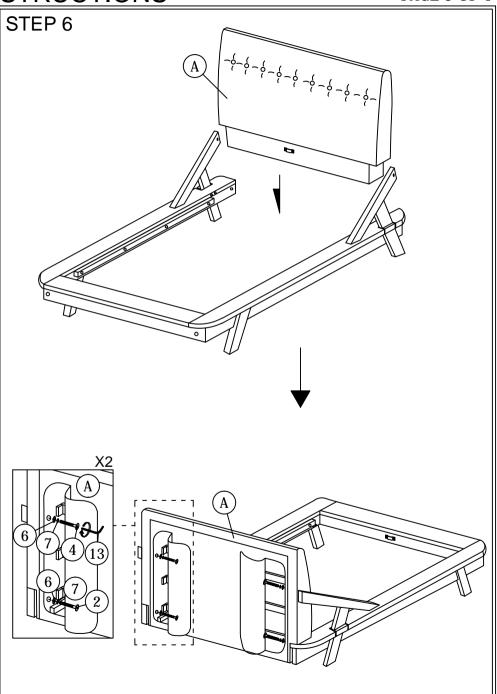

## ASSEMBLY INSTRUCTIONS

STEP 7 STEP 9 (A)STEP 8 (11)\* When moving the bed position, the center support legs must be adjust to be straight to avoid any broken problem.

PAGE 4 OF 4