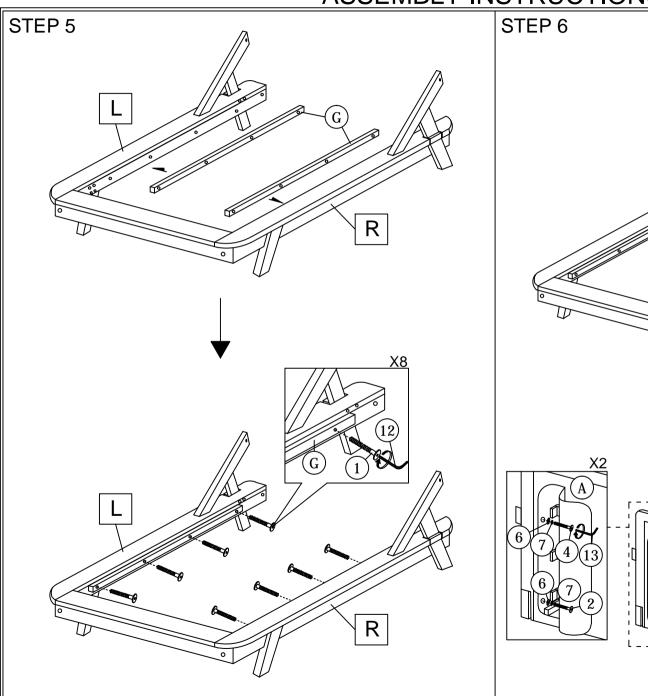

|        |
| Н         | CENTER RAIL             | 2 PCS | 7             | M8 SPRING WASHER          | 32 PCS |
| Ι         | CENTER RAIL LEG         | 6 PCS | 8             | WOOD SCREW M4 x 38mm      | 12 PCS |
| J         | ARM (L/R)               | 2 PCS | 9             | WOOD SCREW M4 x 45mm      | 26 PCS |
| K         | LEG (L/R)               | 2 PCS | 10            | WOOD DOWEL M10 x 30mm     | 10 PCS |
| L         | BED SLAT                | 1 SET | 11            | WOOD BUTTON DIA 18.5mm    | 2 PCS  |
|           |                         |       | 12            | M4 ALLEN KEY (BALL SHAPE) | 1 PC   |
|           |                         |       | 13            | M5 ALLEN KEY (BALL SHAPE) | 1 PC   |



ASSEMBLY INSTRUCTIONS

PAGE 2 OF 4



## ASSEMBLY INSTRUCTIONS

PAGE 3 OF 4





## ASSEMBLY INSTRUCTIONS

STEP 7 STEP 9 (A)STEP 8 (11 \* When moving the bed position, the center support legs must be adjust to be straight to avoid any broken problem.

PAGE 4 OF 4