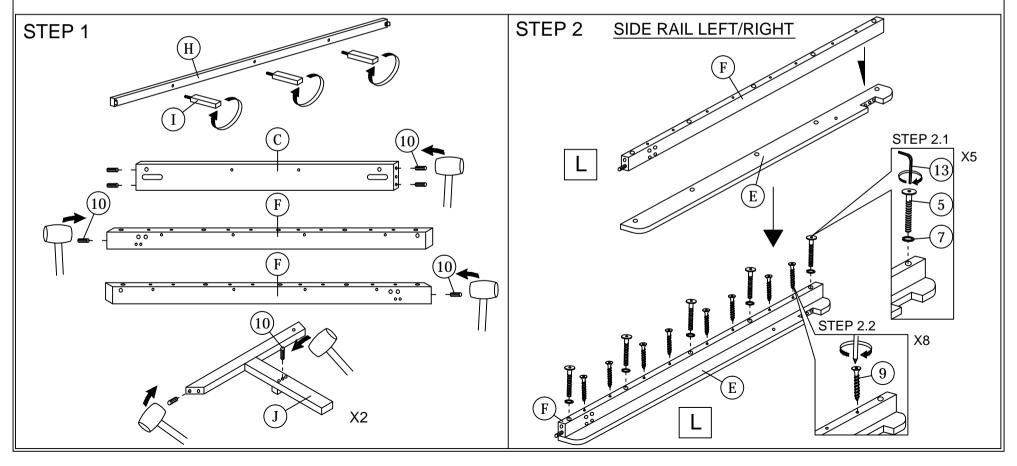

## ASSEMBLY INSTRUCTIONS

PAGE 1 OF 4

Read this instruction carefully. See hardware and furniture part list for guidance. Be sure all parts are complete, before you assemble. Place all wooden furniture parts on a clean and flat soft surface to prevent from being scratched. Follow the figure to start assembling.

CAUTIONS : 1. Do not FULLY - TIGHTEN the nut or nut bolt until all nut or bolt is ready assembed. 2. Do not OVER - TIGHTEN the nut or bolt to avoid causing damages to the thread. 3. Keep all hardware parts out of reach of children.

NOTE : THE LIST AND QUANTITY SHOWN ARE FOR 1 UNIT ASSEMBLY. Tool needed : Screwdriver & Rubber Mallet (not provider).

| PART LIST |                         |       | HARDWARE LIST |                           |        |
|-----------|-------------------------|-------|---------------|---------------------------|--------|
| ITEM      | DESCRIPTION             | QTY   | ITEM          | DESCRIPTION               | QTY    |
| Α         | HEADBOARD               | 1 PC  | 1             | JCBC BOLT M6 x 45mm       | 8 PCS  |
| В         | FOOTBOARD               | 1 PC  | 2             | JCBB BOLT M8 x 40mm www.  | 14 PCS |
| C         | FOOTBOARD PANEL         | 1 PC  | 3             | JCBB BOLT M8 x 50mm       | 2 PCS  |
| D         | FOOTBOARD SUPPORT       | 1 PC  | 4             | JCBB BOLT M8 x 60mm       | 2 PCS  |
| E         | SIDE RAIL PANEL (L/R)   | 2 PCS | 5             | JCBB BOLT M8 x 70mm       | 14 PCS |
| F         | SIDE RAIL SUPPORT (L/R) | 2 PCS | 6             | M8 FLAT WASHER            | 4 PCS  |
| G         | SIDE RAIL SUPPORT WOOD  | 2 PCS |               |                           |        |
| Н         | CENTER RAIL             | 2 PCS | 7             | M8 SPRING WASHER          | 32 PCS |
| Ι         | CENTER RAIL LEG         | 6 PCS | 8             | WOOD SCREW M4 x 38mm      | 12 PCS |
| J         | ARM (L/R)               | 2 PCS | 9             | WOOD SCREW M4 x 45mm      | 26 PCS |
| K         | LEG (L/R)               | 2 PCS | 10            | WOOD DOWEL M10 x 30mm     | 10 PCS |
| L         | BED SLAT                | 1 SET | 11            | WOOD BUTTON DIA 18.5mm    | 2 PCS  |
|           |                         |       | 12            | M4 ALLEN KEY (BALL SHAPE) | 1 PC   |
|           |                         |       | 13            | M5 ALLEN KEY (BALL SHAPE) | 1 PC   |