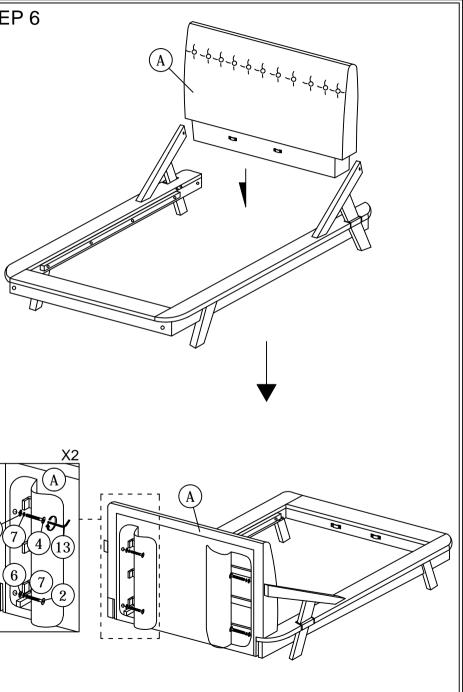

## ASSEMBLY INSTRUCTIONS

STEP 7 STEP 9 (A)STEP 8 (11 \* When moving the bed position, the center support legs must be adjust to be straight to avoid any broken problem.

PAGE 4 OF 4