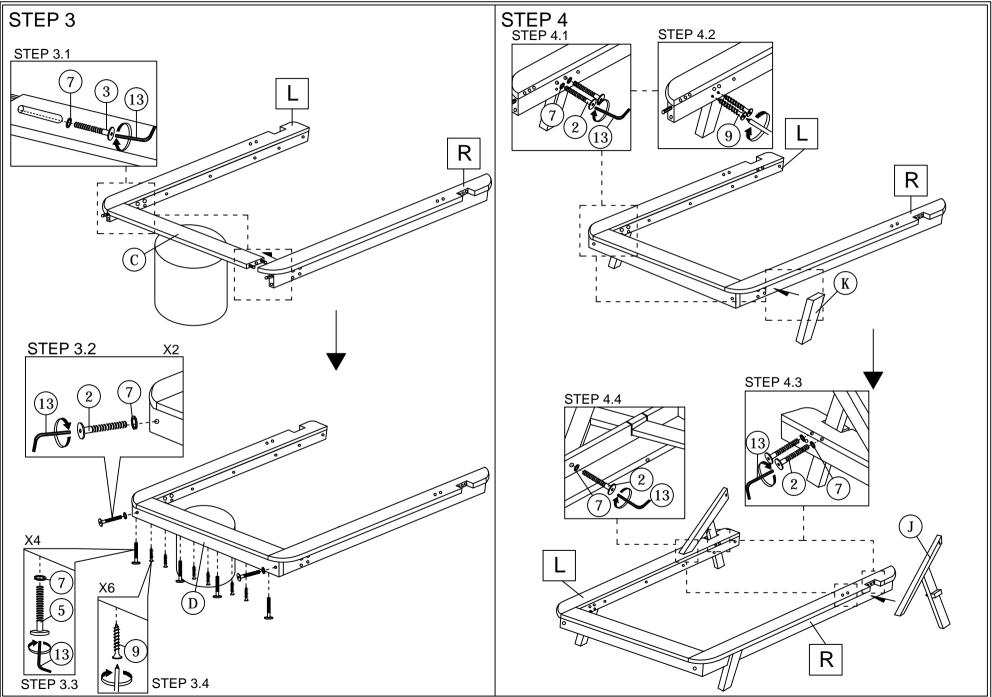

|                           |        |
| Н         | CENTER RAIL             | 2 PCS | 7             | M8 SPRING WASHER          | 32 PCS |
| Ι         | CENTER RAIL LEG         | 6 PCS | 8             | WOOD SCREW M4 x 38mm      | 12 PCS |
| J         | ARM (L/R)               | 2 PCS | 9             | WOOD SCREW M4 x 45mm      | 26 PCS |
| K         | LEG (L/R)               | 2 PCS | 10            | WOOD DOWEL M10 x 30mm     | 10 PCS |
| L         | BED SLAT                | 1 SET | 11            | WOOD BUTTON DIA 18.5mm    | 2 PCS  |
|           |                         |       | 12            | M4 ALLEN KEY (BALL SHAPE) | 1 PC   |
|           |                         |       | 13            | M5 ALLEN KEY (BALL SHAPE) | 1 PC   |



ASSEMBLY INSTRUCTIONS

PAGE 2 OF 4



## ASSEMBLY INSTRUCTIONS

PAGE 3 OF 4





## ASSEMBLY INSTRUCTIONS

STEP 7 STEP 9 (A)STEP 8 (11 \* When moving the bed position, the center support legs must be adjust to be straight to avoid any broken problem.

PAGE 4 OF 4