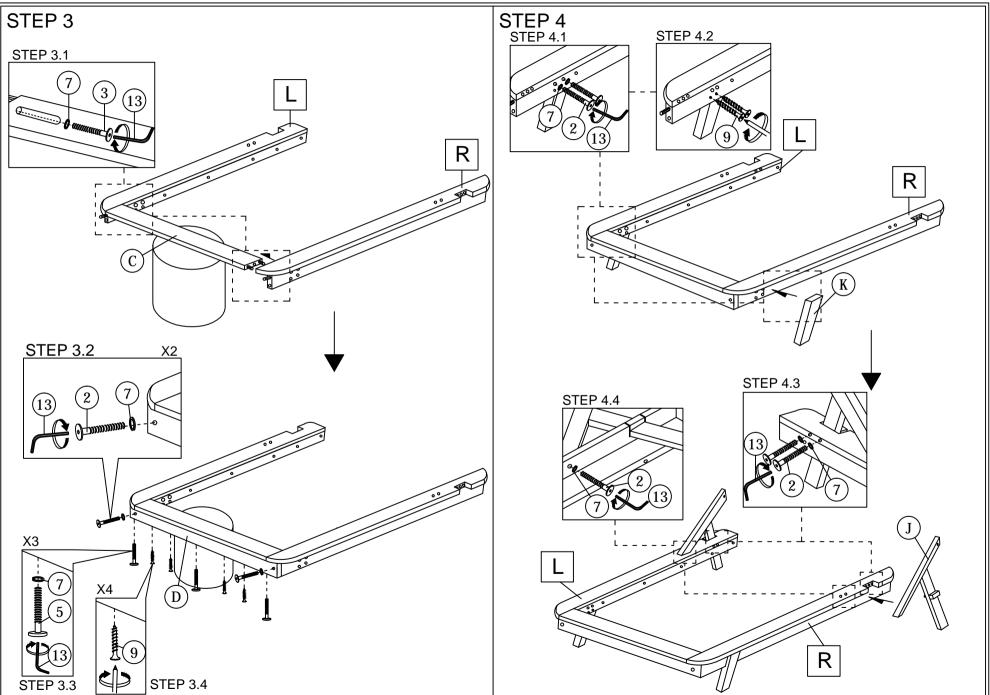

7             |                           |        |
| Н         | CENTER RAIL             | 1 PC  | -             | M8 SPRING WASHER          | 31 PCS |
| Ι         | CENTER RAIL LEG         | 3 PCS | 8             | WOOD SCREW M4 x 38mm      | 9 PCS  |
| J         | ARM (L/R)               | 2 PCS | 9             | WOOD SCREW M4 x 45mm      | 24 PCS |
| K         | LEG (L/R)               | 2 PCS | 10            | WOOD DOWEL M10 x 30mm     | 10 PCS |
| L         | BED SLAT                | 1 SET | 11            | WOOD BUTTON DIA 18.5mm    | 2 PCS  |
|           |                         |       | 12            | M4 ALLEN KEY (BALL SHAPE) | 1 PC   |
|           |                         |       | 13            | M5 ALLEN KEY (BALL SHAPE) | 1 PC   |



ASSEMBLY INSTRUCTIONS

PAGE 2 OF 4



ASSEMBLY INSTRUCTIONS

(A)

А

PAGE 3 OF 4



## ASSEMBLY INSTRUCTIONS

STEP 7 STEP 9 (A)~;~; ò ~ ò STEP 8 8 \* When moving the bed position, the center support legs must be adjust to be straight to avoid any broken problem.

PAGE 4 OF 4