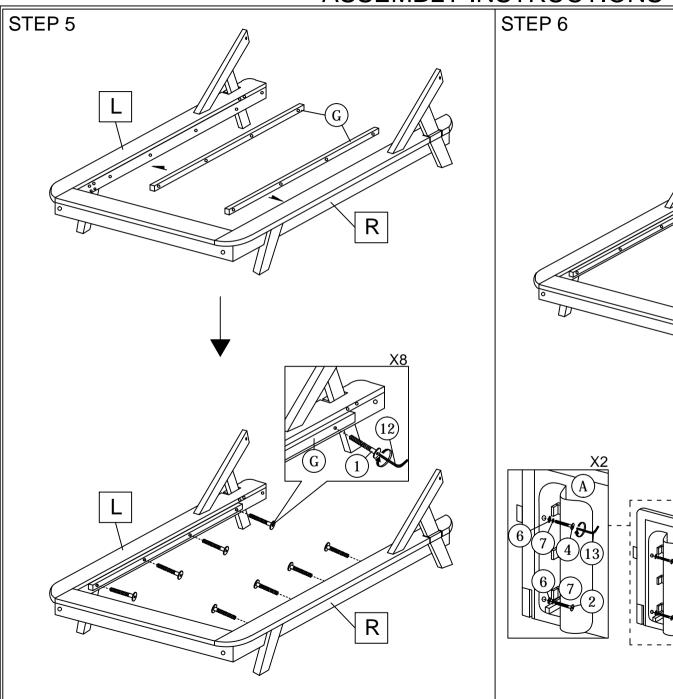

## ASSEMBLY INSTRUCTIONS

STEP 7 STEP 9 (A)~;~; ò ~ ò STEP 8 8 \* When moving the bed position, the center support legs must be adjust to be straight to avoid any broken problem.

PAGE 4 OF 4