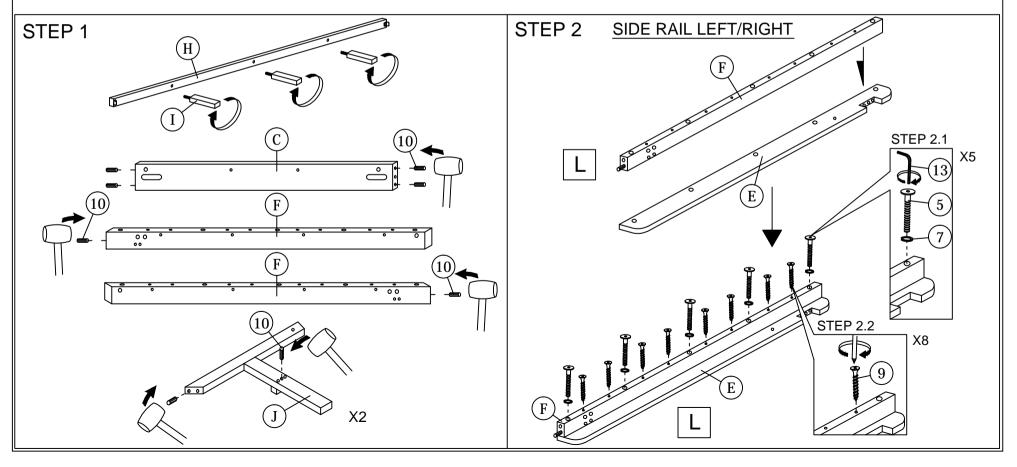

| SIDE RAIL SUPPORT WOOD  | 2 PCS | 7             |                           |        |
| Н         | CENTER RAIL             | 1 PC  | -             | M8 SPRING WASHER          | 31 PCS |
| Ι         | CENTER RAIL LEG         | 3 PCS | 8             | WOOD SCREW M4 x 38mm      | 9 PCS  |
| J         | ARM (L/R)               | 2 PCS | 9             | WOOD SCREW M4 x 45mm      | 24 PCS |
| K         | LEG (L/R)               | 2 PCS | 10            | WOOD DOWEL M10 x 30mm     | 10 PCS |
| L         | BED SLAT                | 1 SET | 11            | WOOD BUTTON DIA 18.5mm    | 2 PCS  |
|           |                         |       | 12            | M4 ALLEN KEY (BALL SHAPE) | 1 PC   |
|           |                         |       | 13            | M5 ALLEN KEY (BALL SHAPE) | 1 PC   |



ASSEMBLY INSTRUCTIONS

PAGE 2 OF 4



ASSEMBLY INSTRUCTIONS

(A)

А

PAGE 3 OF 4



## ASSEMBLY INSTRUCTIONS

STEP 7 STEP 9 (A)~;~; ò ~ ò STEP 8 8 \* When moving the bed position, the center support legs must be adjust to be straight to avoid any broken problem.

PAGE 4 OF 4