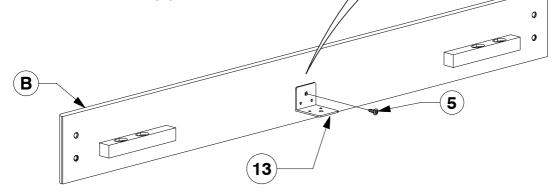

# 6 Assemble the assembled Post (D & E) & Lower Rail (C) to the Support Panel (J).

Fit the Center Rail Bracket to the Headboard Panel (A).

13

Short Tab of Metal Bracket (13) Extra Holes

8 Fit the Center Rail Bracket to the Footboard Panel (B).