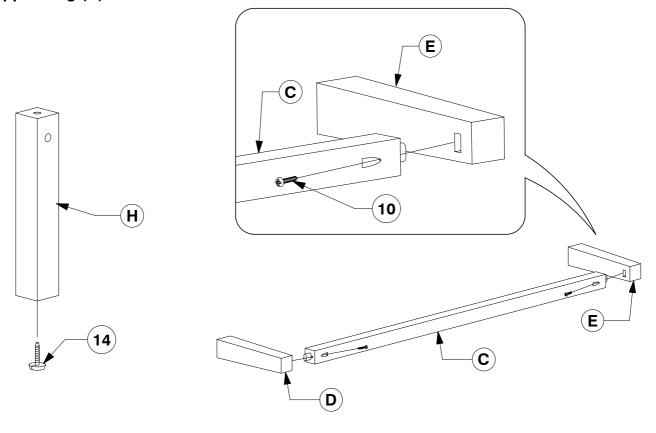

#### **3** Hardware List

- Fix the Adjustable foot to the bottom of the Support Leg (H).
- Fit the Lower Rail (C) to the Post (D & E).

0818