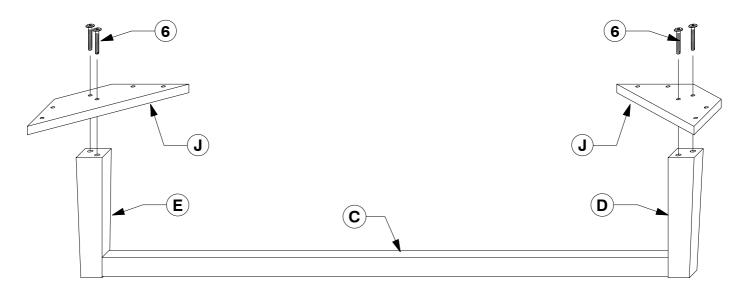

# 6 Assemble the assembled Post (D & E) & Lower Rail (C) to the Support Panel (J).

Fit the Center Rail Bracket to the Headboard Panel (A).

13

Short Tab of Metal Bracket (13) Extra Holes

8 Fit the Center Rail Bracket to the Footboard Panel (B).