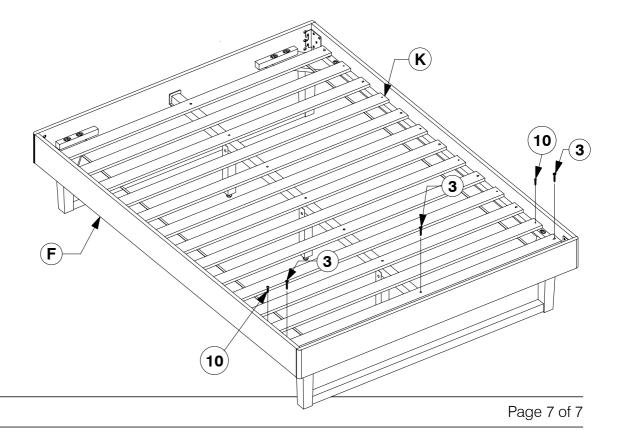

#### **Assembly Instructions**

Fit the other Slats out and assemble the Support Leg (H) to the Bed Slat (K).
Bolt & screw the Bed Slats (K) to the Side Rail (F) & Long Support (G).

Bolt & screw the remaining Bed Slats (K) to the Side Rail (F).