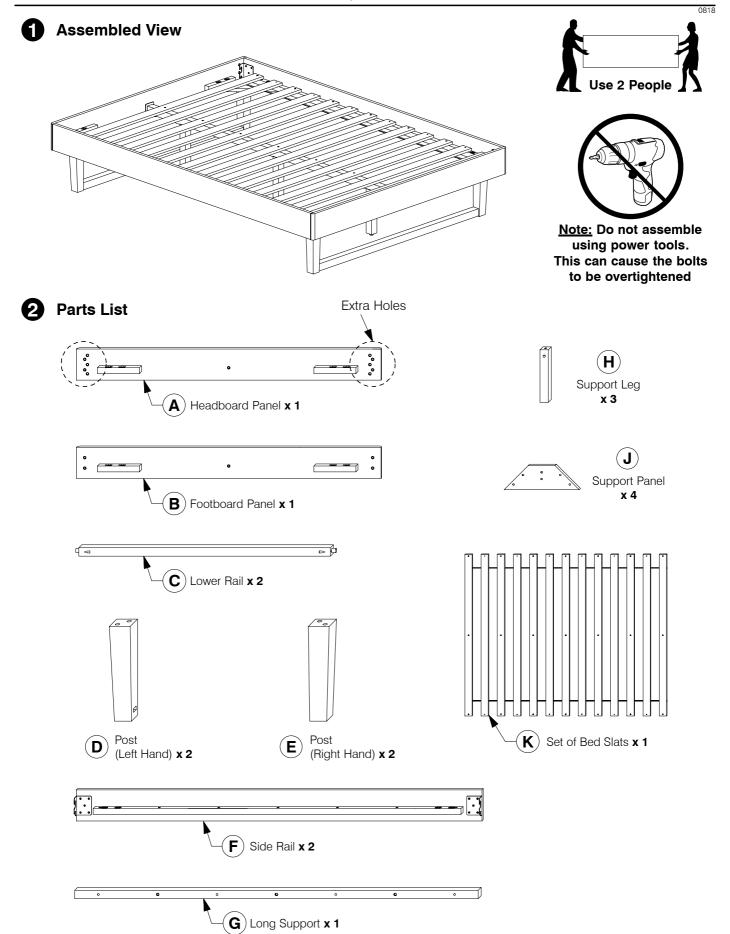

### Full Headboard

**Assembly Instructions** 



**Assembly Instructions** 



#### **3** Hardware List



- Fix the Adjustable foot to the bottom of the Support Leg (H).
- Fit the Lower Rail (C) to the Post (D & E).



0818

# 6 Assemble the assembled Post (D & E) & Lower Rail (C) to the Support Panel (J).



Fit the Center Rail Bracket to the Headboard Panel (A).

13



Short Tab of Metal Bracket (13) Extra Holes

8 Fit the Center Rail Bracket to the Footboard Panel (B).



**Assembly Instructions** 



**Assembly Instructions** 



Page 5 of 7

#### **Assembly Instructions**

Fit the first 3 Slats and assemble the Support Leg (H) to the Bed Slat (K).
Bolt & screw the Bed Slats (K) to the Side Rail (F) & Long Support (G).



#### **Assembly Instructions**

Fit the other Slats out and assemble the Support Leg (H) to the Bed Slat (K).
Bolt & screw the Bed Slats (K)