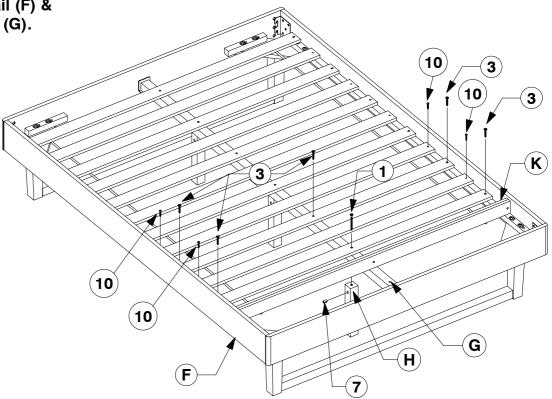

#### **Assembly Instructions**

Fit the other Slats out and assemble the Support Leg (H) to the Bed Slat (K).
Bolt & screw the Bed Slats (K) to the Side Rail (F) & Long Support (G).

Bolt & screw the remaining Bed Slats (K) to the Side Rail (F).