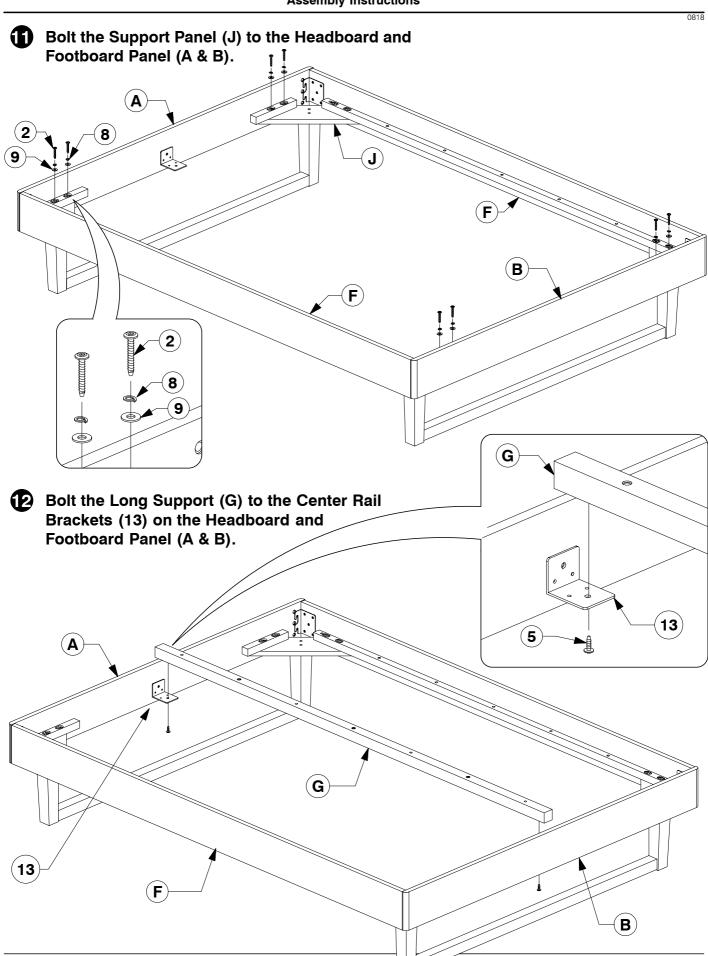

# 6 Assemble the assembled Post (D & E) & Lower Rail (C) to the Support Panel (J).

Fit the Center Rail Bracket to the Headboard Panel (A).

13

Short Tab of Metal Bracket (13) Extra Holes

8 Fit the Center Rail Bracket to the Footboard Panel (B).