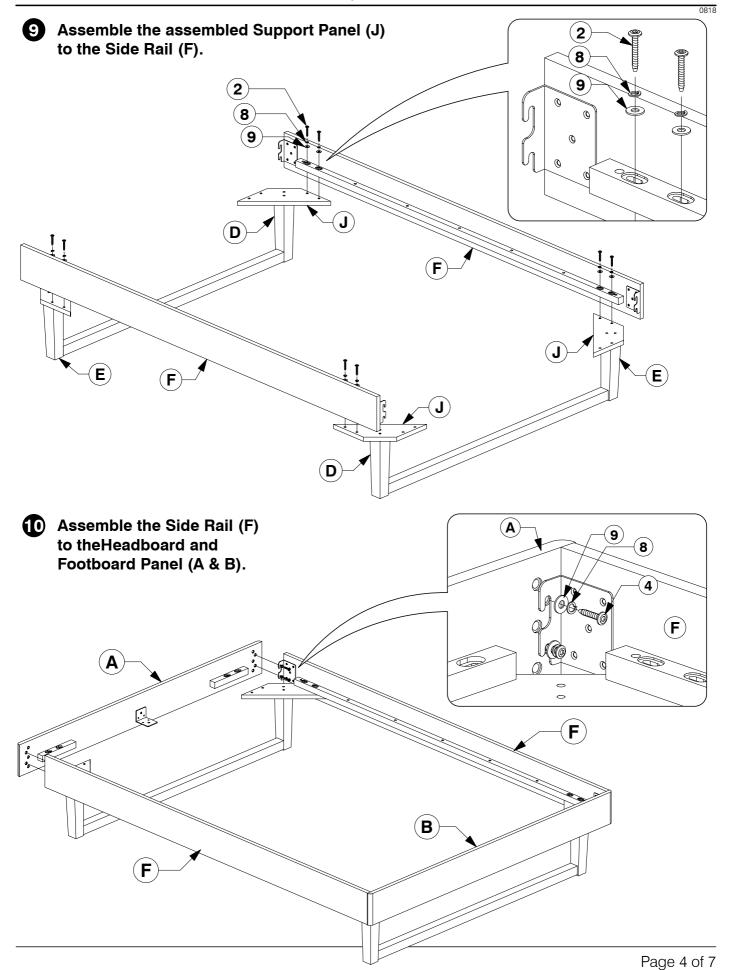

# 6 Assemble the assembled Post (D & E) & Lower Rail (C) to the Support Panel (J).

Fit the Center Rail Bracket to the Headboard Panel (A).

13

Short Tab of Metal Bracket (13) Extra Holes

8 Fit the Center Rail Bracket to the Footboard Panel (B).