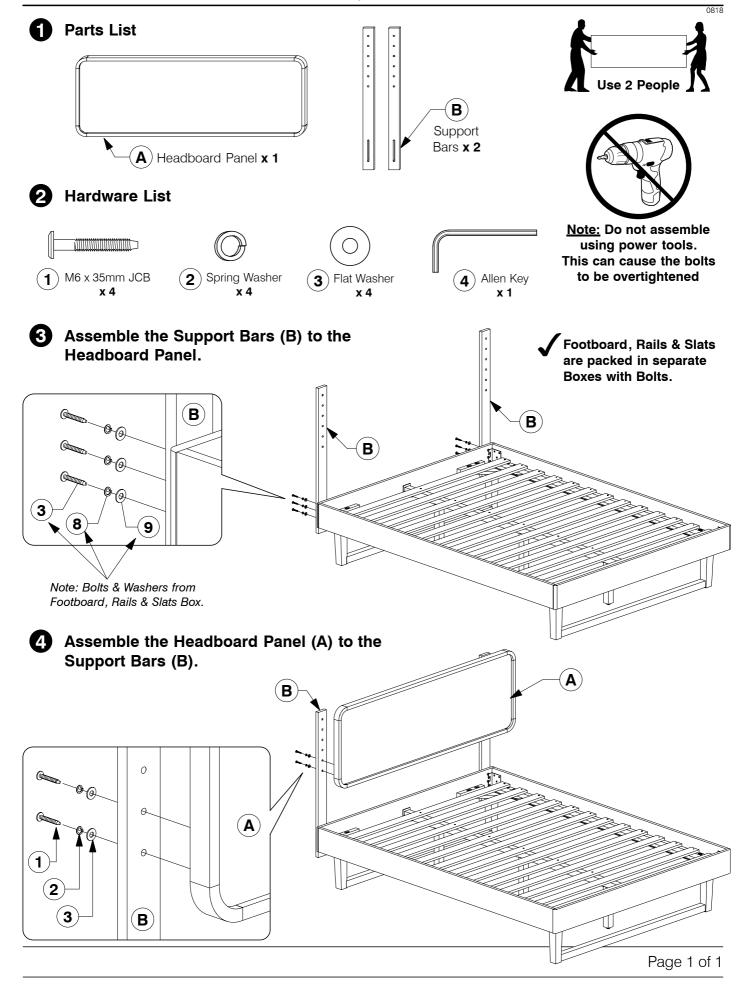

### Full Headboard

**Assembly Instructions** 



**Assembly Instructions** 



#### **3** Hardware List



- Fix the Adjustable foot to the bottom of the Support Leg (H).
- Fit the Lower Rail (C) to the Post (D & E).



0818

# 6 Assemble the assembled Post (D & E) & Lower Rail (C) to the Support Panel (J).



Fit the Center Rail Bracket to the Headboard Panel (A).

13



Short Tab of Metal Bracket (13) Extra Holes

8 Fit the Center Rail Bracket to the Footboard Panel (B).



**Assembly Instructions** 



**Assembly Instructions** 



Page 5 of 7

#### **Assembly Instructions**

Fit the first 3 Slats and assemble the Support Leg (H) to the Bed Slat (K).
Bolt & screw the Bed Slats (K) to the Side Rail (F) & Long Support (G).



#### **Assembly Instructions**

Fit the other Slats out and assemble the Support Leg (H) to the Bed Slat (K).