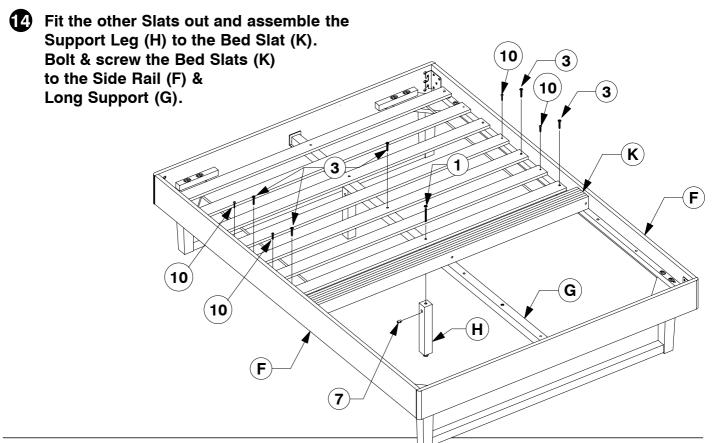

#### **Assembly Instructions**

Fit the other Slats out and assemble the Support Leg (H) to the Bed Slat (K).
Bolt & screw the Bed Slats (K) to the Side Rail (F) & Long Support (G).

Bolt & screw the remaining Bed Slats (K) to the Side Rail (F).