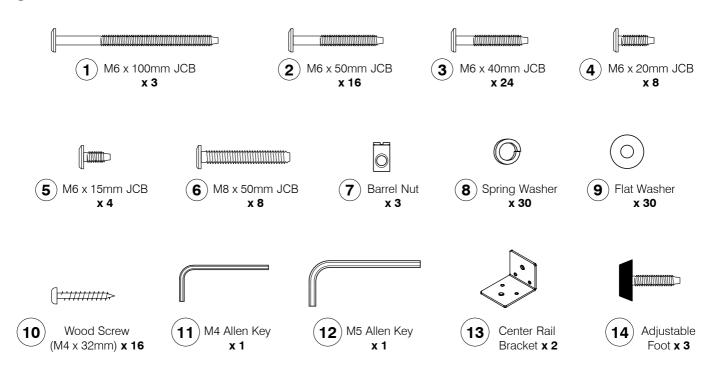

#### **3** Hardware List

- Fix the Adjustable foot to the bottom of the Support Leg (H).
- Fit the Lower Rail (C) to the Post (D & E).

0818