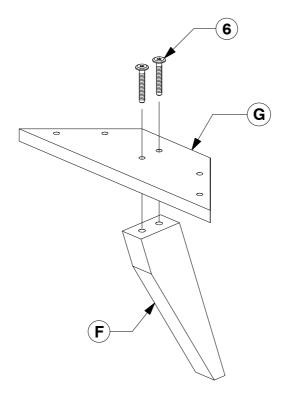

Foot x 6

Center Rail

Bracket x 4

13

**5** Fit the Post (F) to the Support Panel (G).