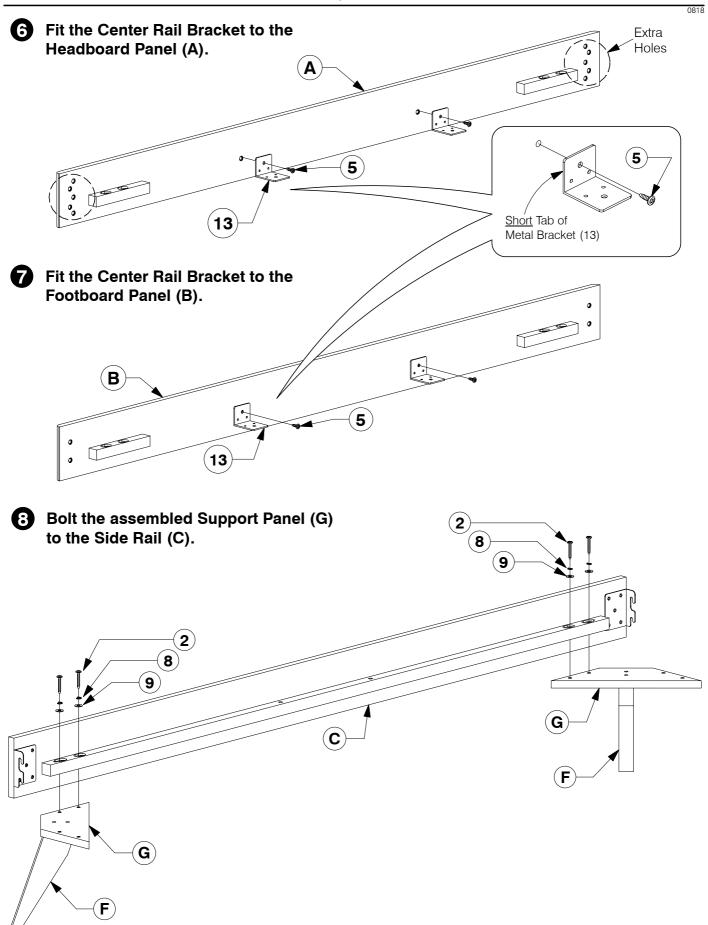

### King Bed

**Assembly Instructions** Assembled View Note: Do not assemble using power tools. This can cause the bolts to be overtightened Extra Holes **Parts List**  $(\mathsf{E})$ G Headboard Panel x 1 Support Leg Post Support Panel x 6 x 4 x 4 B) Footboard Panel x 1 C) Side Rail x 2 (D) Long Support x 2  $oldsymbol(oldsymbol{\mathsf{H}}ig)$  Set of Bed Slats **x 1 Hardware List** M6 x 50mm JCB M6 x 40mm JCB M6 x 20mm JCB (1)M6 x 90mm JCB x 6 x 16 x 22 x 8 **(5**) M6 x 15mm JCB (8) Spring Washer M8 x 50mm JCB Flat Washer Barrel Nut **(7**) x 30 x 8 x 6 x 30 x 8 

**12**) M5 Allen Key

x 1

M4 Allen Key

x 1

11

Wood Screw

(M4 x 32mm) x 18

Adjustable

Foot x 6

Center Rail

Bracket x 4

13

**5** Fit the Post (F) to the Support Panel (G).

## King Bed Assembly Instructions

**11** Bolt the Long Support (D) to the Center Rail Brackets (13) on the Headboard and Footboard Panel (A & B). **D**  $\bigcirc$ **5** 13 (13  $(\mathbf{B})$ **(C** 

Bolt & screw the Bed Slats (H) to the Side Rail (C).