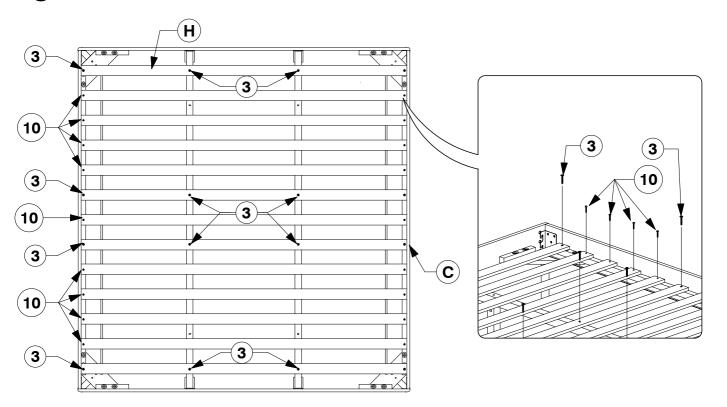

## King Bed Assembly Instructions

**11** Bolt the Long Support (D) to the Center Rail Brackets (13) on the Headboard and Footboard Panel (A & B). **D**  $\bigcirc$ **5** 13 (13  $(\mathbf{B})$ **(C** 

Bolt & screw the Bed Slats (H) to the Side Rail (C).