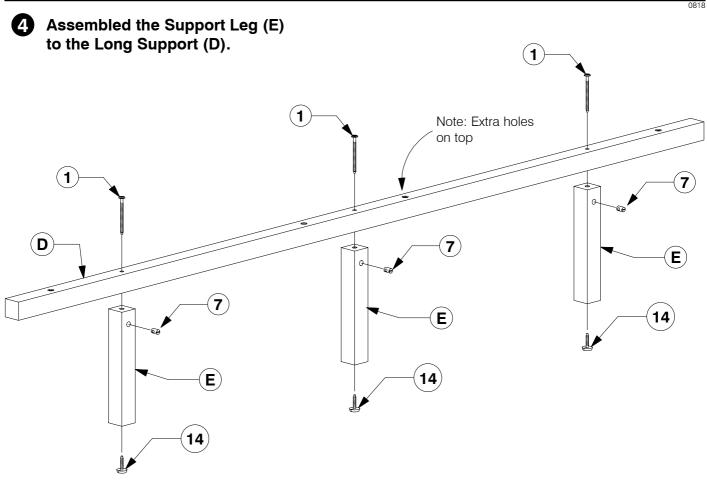

### King Bed

**Assembly Instructions** Assembled View Note: Do not assemble using power tools. This can cause the bolts to be overtightened Extra Holes **Parts List**  $(\mathsf{E})$ G Headboard Panel x 1 Support Leg Post Support Panel x 6 x 4 x 4 B) Footboard Panel x 1 C) Side Rail x 2 (D) Long Support x 2  $oldsymbol(oldsymbol{\mathsf{H}}ig)$  Set of Bed Slats **x 1 Hardware List** M6 x 50mm JCB M6 x 40mm JCB M6 x 20mm JCB (1)M6 x 90mm JCB x 6 x 16 x 22 x 8 **(5**) M6 x 15mm JCB (8) Spring Washer M8 x 50mm JCB Flat Washer Barrel Nut **(7**) x 30 x 8 x 6 x 30 x 8 

**12**) M5 Allen Key

x 1

M4 Allen Key

x 1

11

Wood Screw

(M4 x 32mm) x 18

Adjustable

Foot x 6

Center Rail

Bracket x 4

13

**5** Fit the Post (F) to the Support Panel (G).