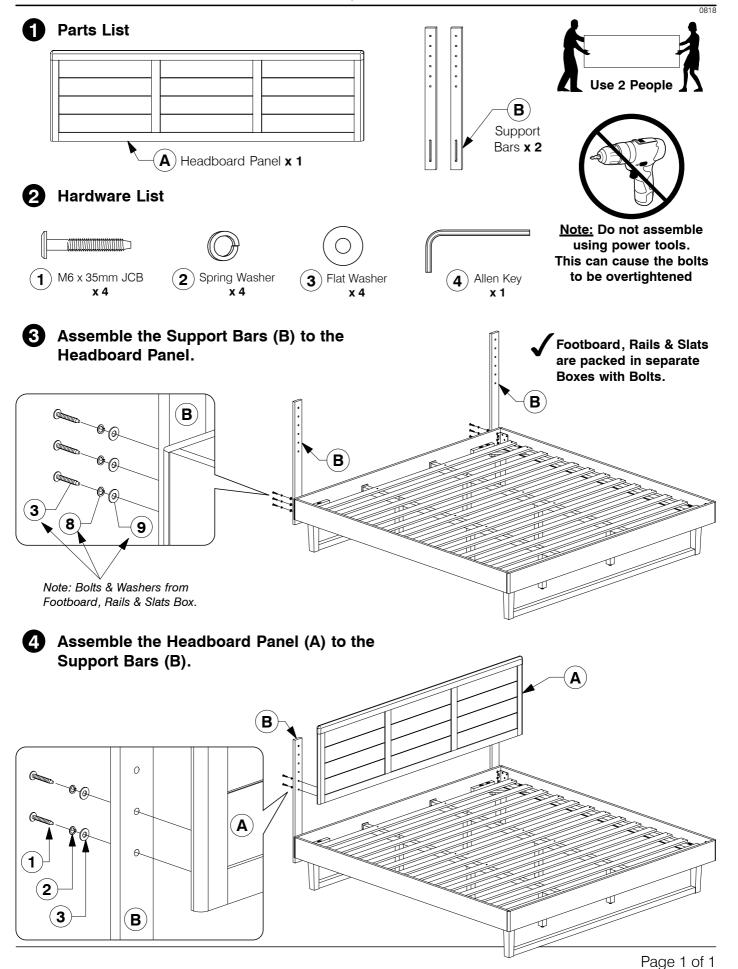

## 97093 King Headboard Assembly Instructions

### King Bed

**Assembly Instructions** Assembled View Note: Do not assemble using power tools. This can cause the bolts to be overtightened Extra Holes **Parts List**  $(\mathsf{E})$ G Headboard Panel x 1 Support Leg Post Support Panel x 6 x 4 x 4 B) Footboard Panel x 1 C) Side Rail x 2 (D) Long Support x 2  $oldsymbol(oldsymbol{\mathsf{H}}ig)$  Set of Bed Slats **x 1 Hardware List** M6 x 50mm JCB M6 x 40mm JCB M6 x 20mm JCB (1)M6 x 90mm JCB x 6 x 16 x 22 x 8 **(5**) M6 x 15mm JCB (8) Spring Washer M8 x 50mm JCB Flat Washer Barrel Nut **(7**) x 30 x 8 x 6 x 30 x 8 

**12**) M5 Allen Key

x 1

M4 Allen Key

x 1

11

Wood Screw

(M4 x 32mm) x 18

Adjustable

Foot x 6

Center Rail

Bracket x 4

13

**5** Fit the Post (F) to the Support Panel (G).