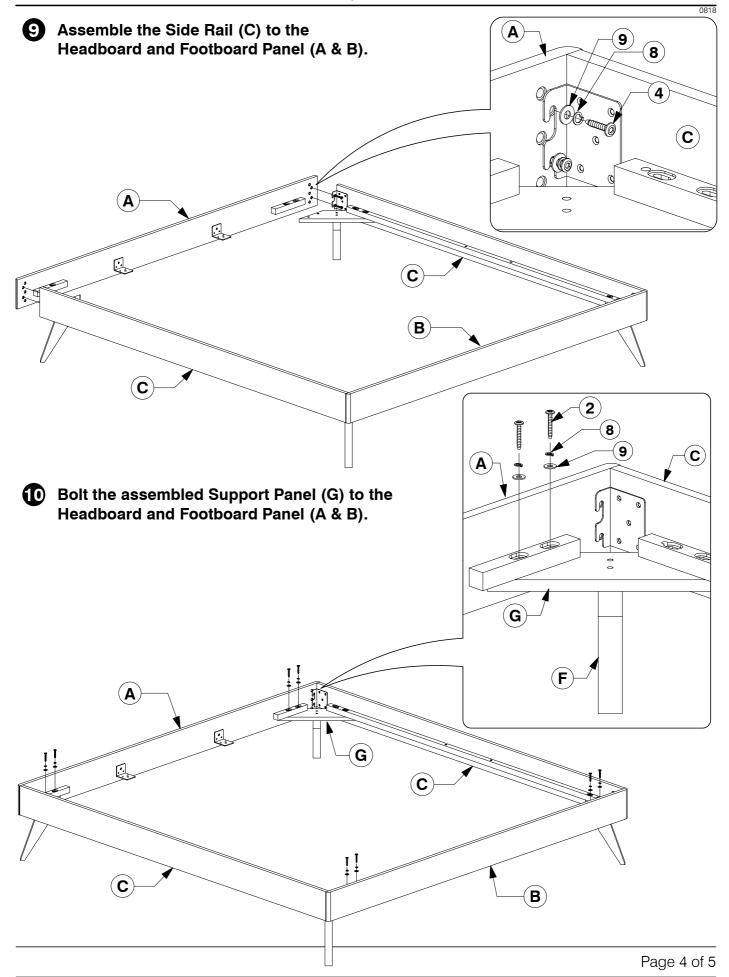

## King Bed Assembly Instructions

**11** Bolt the Long Support (D) to the Center Rail Brackets (13) on the Headboard and Footboard Panel (A & B). **D**  $\bigcirc$ **5** 13 (13  $(\mathbf{B})$ **(C** 

Bolt & screw the Bed Slats (H) to the Side Rail (C).