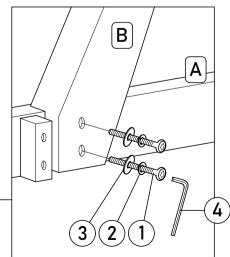

CAUTION:

1.Do Not FULLY - TIGHTEN the nut or screw until all is ready to assemble.

2.Do Not OVER - TIGHTEN the nut or screw to avoid causing damages to the tread.

3.Keep all hardware part out reach of children.

| Part List |               |       | Hardware List |                       |           |       |
|-----------|---------------|-------|---------------|-----------------------|-----------|-------|
| No.       | Description   | Qty.  | No.           | Description           |           | Qty.  |
| Α         | Bench Seat    | 1 pc  | 1             | JCBC M6 x 30mm        | <b></b> 0 | 8 pcs |
| В         | Bench Leg L/R | 4 pcs | 2             | Spring Washer M6      | Ø         | 8 pcs |
|           |               |       | 3             | Flat Washer M6 x 16mm | 0         | 8 pcs |
|           |               |       |               | Allen Key M4 x 110mm  |           | 1 рс  |