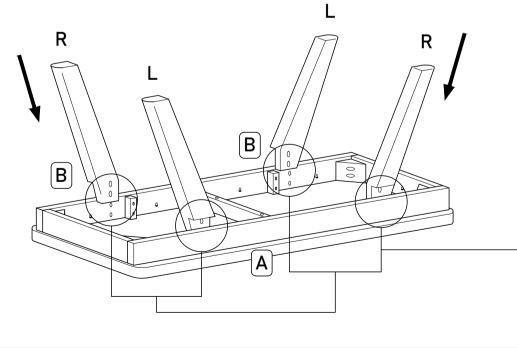

| Part List |               |       | Hardware List |                       |           |       |
|-----------|---------------|-------|---------------|-----------------------|-----------|-------|
| No.       | Description   | Qty.  | No.           | Description           |           | Qty.  |
| Α         | Bench Seat    | 1 pc  | 1             | JCBC M6 x 30mm        | <b></b> 0 | 8 pcs |
| В         | Bench Leg L/R | 4 pcs | 2             | Spring Washer M6      | Ø         | 8 pcs |
|           |               |       | 3             | Flat Washer M6 x 16mm | 0         | 8 pcs |
|           |               |       |               | Allen Key M4 x 110mm  |           | 1 рс  |