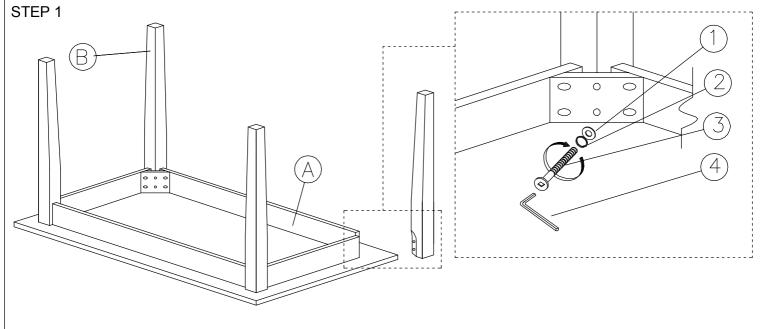

## **ASSEMBLY INSTRUCTIONS**

Read this instruction carefully, remove all wrapping material, staples and straps from the carton. See hardware and furniture part list. For guidance. Be sure you have all wooden furniture parts on a clean and soft surface to prevent from being scratched. Follow the figure to start assembling.

## Caution:

- 1. Do not FULLY -TIGHTEN the nut or bolt until all nut or nut bolt is ready to assembled.
- 2. Do not OVER- TIGHTEN the nut or nut bolt to avoid causing damages to the thread.
- 3. Keep all hardware part out of reach of children.

| PART LIST |             |     |  |  |
|-----------|-------------|-----|--|--|
| No.       | DESCRIPTION | QTY |  |  |
| Α         | TABLE TOP   | 1   |  |  |
| В         | TABLE LEG   | 4   |  |  |

| $\overline{}$ |                      |   | $\overline{}$ |  |  |
|---------------|----------------------|---|---------------|--|--|
|               | HARDWARE LIST        |   |               |  |  |
| No.           | DESCRIPTION          |   | QTY           |  |  |
| 1             | FLAT WASHER 6/19"    | 0 | 8             |  |  |
| 2             | SPRING WASHER 6/13"  |   | 8             |  |  |
| 3             | JCBC SCREW M6 X 70MM |   | 8             |  |  |
| 4             | M4 ALLEN KEY         |   | 1             |  |  |