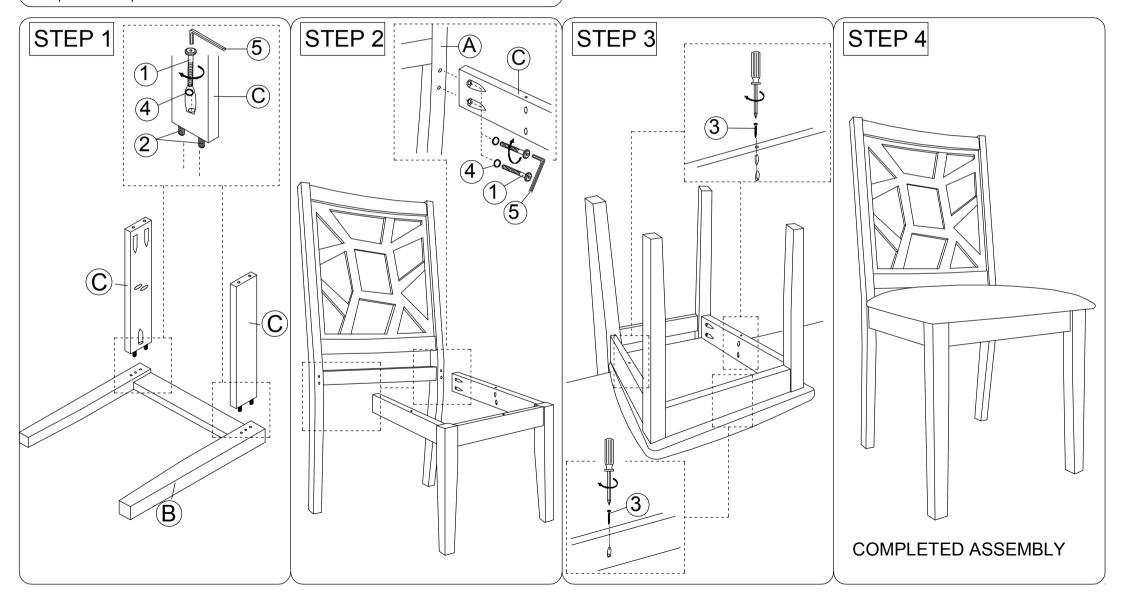

## **ASSEMBLY INSTRUCTION**

Read this instruction carefully, remove all wrapping material, staples and straps from the carton. See hardware and furniture part list

For guidance. Be sure you have all wooden furniture parts on a clean and soft surface to prevent from being scratched. Follow the figure to start assembling.

## Caution:

- 1.Do not FULLY -TIGHTEN the nut or bolt until all nut or nut bolt is ready to assembled.
- 2.Do not OVER- TIGHTEN the nut or nut bolt to avoid causing damages to the thread.
- 3. Keep all hardware part out of reach of children.

| NO | PART LIST    | QTY |
|----|--------------|-----|
| Α  | BACK REST    | 1   |
| В  | FRONT LEG    | 1   |
| С  | SIDE RAIL    | 2   |
| D  | CUSHION SEAT | 1   |

| NO | DESCRIPTION          |   | QTY |
|----|----------------------|---|-----|
| 1  | JCBC SCREW M6 X 50MM | 9 | 6   |
| 2  | WOOD DOWEL           |   | 4   |
| 3  | CSK SCREW M4 x 30mm  | t | 3   |
| 4  | SPRING WASHER        |   | 6   |
| 5  | M4 ALLEN KEY         | _ | 1   |