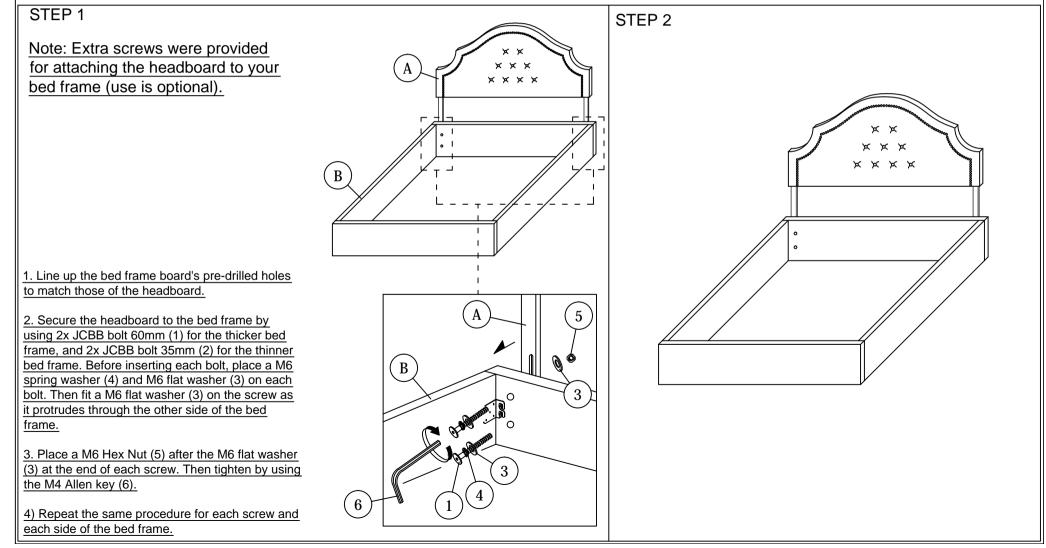

NOTE : THE LIST AND QUANTITY SHOWN ARE FOR 1 UNIT ASSEMBLY.

| FURNITURE PART LIST |             |      | HARDWARE PART LIST |                           |       |  |
|---------------------|-------------|------|--------------------|---------------------------|-------|--|
| ITEM                | DESCRIPTION | QTY  | ITEM               | DESCRIPTION               | QTY   |  |
| А                   | HEADBOARD   | 1 PC | 1                  | JCBB BOLT M6 x 60mm       | 4 PCS |  |
| В                   | BED FRAME   | 1 PC | 2                  | JCBB BOLT M6 x 35mm       | 4 PCS |  |
| 2                   |             |      | 3                  | M6 FLAT WASHER 💿          | 8 PCS |  |
|                     |             |      | 4                  | M6 SPRING WASHER O        | 4 PCS |  |
|                     |             |      | 5                  | M6 HEX NUT                | 4 PCS |  |
|                     |             |      | 6                  | M4 ALLEN KEY (BALL SHAPE) | 1 PC  |  |