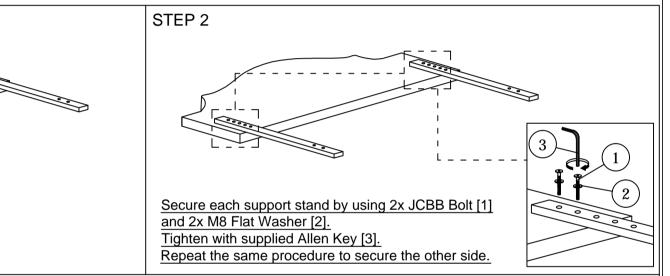

NOTE : THE LIST AND QUANTITY SHOWN ARE FOR 1 UNIT ASSEMBLY.

Align pre-drilled support stand holes over the

pre-drilled headboard holes according to your

desired headboard height

| FURNITURE PART LIST |               |       | HARDWARE PART LIST |                           |       |  |
|---------------------|---------------|-------|--------------------|---------------------------|-------|--|
| ITEM                | DESCRIPTION   | QTY   | ITEM               | DESCRIPTION               | QTY   |  |
| A                   | HEADBOARD     | 1 PC  | 1                  | JCBB BOLT M8 x 60mm       | 4 PCS |  |
| В                   | SUPPORT BOARD | 2 PCS | 2                  | M8 FLAT WASHER            | 4 PCS |  |
|                     |               |       | 3                  | M5 ALLEN KEY (BALL SHAPE) | 1 PC  |  |