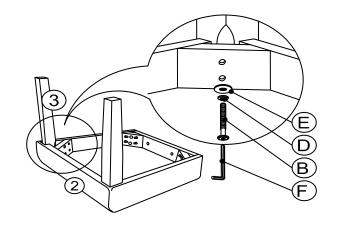

# STEP 1

Insert leg (3) into cushion seat (2) as picture shown. Aligning the hole and securing with 1 Allen Bolt (B), 1 spring washer (D), 1 flat washer (E) by using L-key (F) per leg. Repeat the same step for the second leg installation.