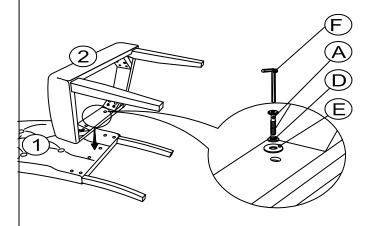

## STEP 2

Put the cushion seat (2) onto the chair back (1) as picture shown. Aligning the holes & securing with 1 Allen Bolt (A), 1 spring washer (D), 1 flat washer (E) by using L-key (F) each holes.