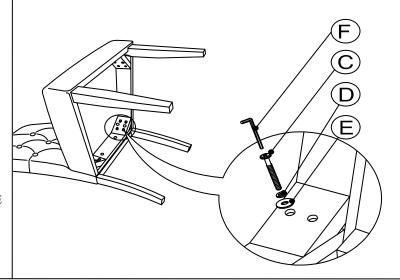

## STEP 3

Securing each corner where the cushion seat is connected to the chair back by using 2 Allen Bolts (C), 2 spring washer (D), 2 flat washer (E) and L-key (F).