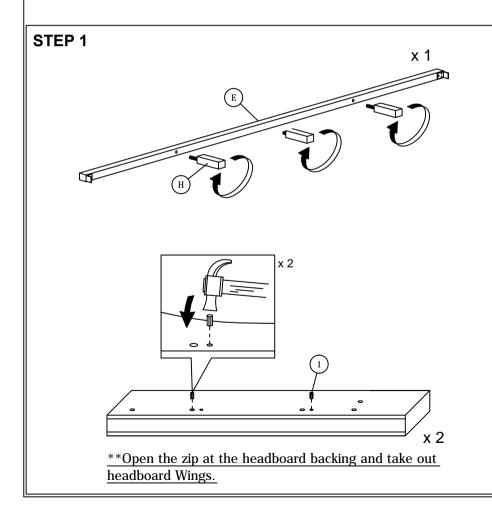

## **ASSEMBLY INSTRUCTIONS**

Read this instruction carefully. See hardware and furniture part list for guidance. Be sure all parts are complete, before you assemble. Place all wooden furniture parts on a clean and flat soft surface to prevent from being scratched. Follow the figure to start assembling.

CAUTIONS: 1. Do not FULLY - TIGHTEN the nut or nut bolt until all nut or bolt is ready assembed.

2. Do not OVER - TIGHTEN the nut or bolt to avoid causing damages to the thread.

3. Keep all hardware parts out of reach of children.

NOTE: THE LIST AND QUANTITY SHOWN ARE FOR 1 UNIT ASSEMBLY.

Tool needed: Screwdriver & Hammer (not provider).

| PART LIST |                    |        |  |
|-----------|--------------------|--------|--|
| ITEM      | DESCRIPTION        | QTY    |  |
| Α         | HEADBOARD TOP      | 1 PC   |  |
| В         | HEADBOARD WIND     | 2 PCS  |  |
| С         | FOOTBOARD          | 1 PC   |  |
| D         | SIDE RAIL (L&R)    | 2 PCS  |  |
| E         | CENTER RAIL        | 1 PC   |  |
| F         | CENTER SUPPORT LEG | 3 PCS  |  |
| G         | CENTER SUPPORT     | 2 PCS  |  |
| Н         | BED LEG            | 4 PCS  |  |
| I         | BED SLAT           | 26 PCS |  |

| HARDWARE LIST |                           |        |  |
|---------------|---------------------------|--------|--|
| ITEM          | DESCRIPTION               |        |  |
| 1             | WOOD DOWEL M8 X 30mm      | 4 PCS  |  |
| 2             | JCBB BOLT M6 x 20mm       | 8 PCS  |  |
| 3             | JCBB BOLT M6 x 40mm       | 10 PCS |  |
| 4             | M6 FLAT WASHER            | 18 PCS |  |
| 5             | M6 SPRING WASHER          | 8 PCS  |  |
| 6             | JCBC BOLT M8 x 40mm       | 10 PC  |  |
| 7             | M8 FLAT WASHER            | 10 PCS |  |
| 8             | M8 SPRING WASHER          | 10 PCS |  |
| 9             | WOOD SCREW M3.5 x 16mm    | 8 PCS  |  |
| 10            | WOOD SCREW M4 x 20mm      | 2 PCS  |  |
| 11            | BED SLAT SIDE FITTER      | 26 PCS |  |
| 12            | BED SLAT CENTER FITTER    | 13 PCS |  |
| 13            | M4 ALLEN KEY (BALL SHAPE) | 1 PC   |  |
| 14            | M5 ALLEN KEY (BALL SHAPE) | 1 PC   |  |
|               |                           |        |  |