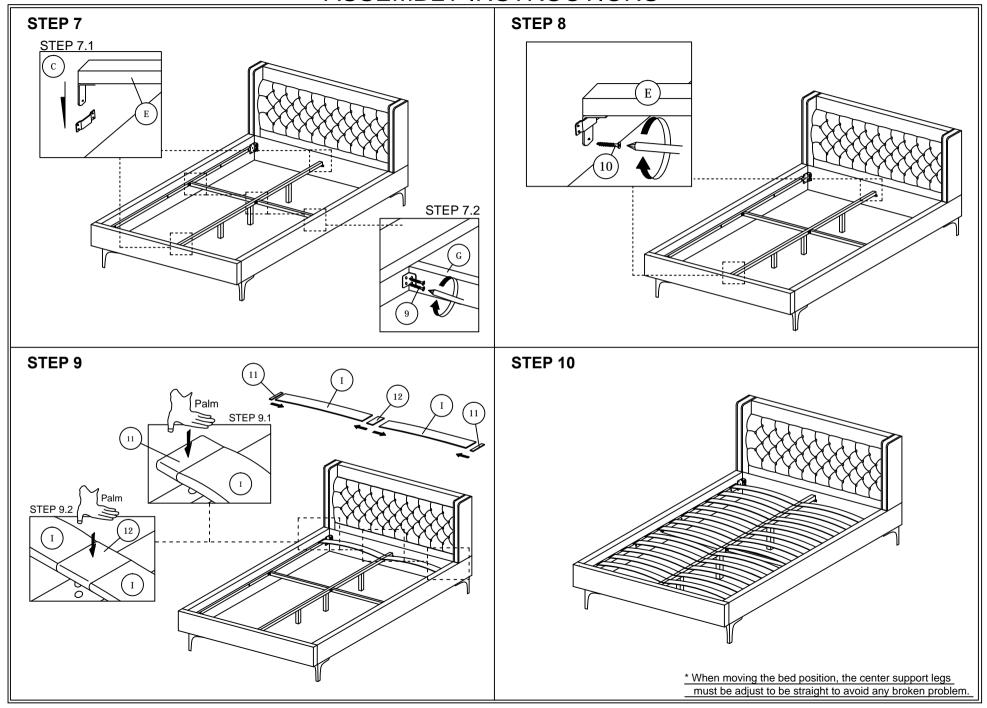

## **ASSEMBLY INSTRUCTIONS**

Read this instruction carefully. See hardware and furniture part list for guidance. Be sure all parts are complete, before you assemble. Place all wooden furniture parts on a clean and flat soft surface to prevent from being scratched. Follow the figure to start assembling.

CAUTIONS: 1. Do not FULLY - TIGHTEN the nut or nut bolt until all nut or bolt is ready assembed.

2. Do not OVER - TIGHTEN the nut or bolt to avoid causing damages to the thread.

3. Keep all hardware parts out of reach of children.

NOTE: THE LIST AND QUANTITY SHOWN ARE FOR 1 UNIT ASSEMBLY.

Tool needed: Screwdriver & Hammer (not provider).

| PART LIST |                    |        |  |
|-----------|--------------------|--------|--|
| ITEM      | DESCRIPTION        | QTY    |  |
| Α         | HEADBOARD TOP      | 1 PC   |  |
| В         | HEADBOARD WIND     | 2 PCS  |  |
| С         | FOOTBOARD          | 1 PC   |  |
| D         | SIDE RAIL (L&R)    | 2 PCS  |  |
| E         | CENTER RAIL        | 1 PC   |  |
| F         | CENTER SUPPORT LEG | 3 PCS  |  |
| G         | CENTER SUPPORT     | 2 PCS  |  |
| Н         | BED LEG            | 4 PCS  |  |
| I         | BED SLAT           | 26 PCS |  |

| HARDWARE LIST |                           |        |  |
|---------------|---------------------------|--------|--|
| ITEM          | DESCRIPTION               |        |  |
| 1             | WOOD DOWEL M8 X 30mm      | 4 PCS  |  |
| 2             | JCBB BOLT M6 x 20mm       | 8 PCS  |  |
| 3             | JCBB BOLT M6 x 40mm       | 10 PCS |  |
| 4             | M6 FLAT WASHER            | 18 PCS |  |
| 5             | M6 SPRING WASHER          | 8 PCS  |  |
| 6             | JCBC BOLT M8 x 40mm       | 10 PC  |  |
| 7             | M8 FLAT WASHER            | 10 PCS |  |
| 8             | M8 SPRING WASHER          | 10 PCS |  |
| 9             | WOOD SCREW M3.5 x 16mm    | 8 PCS  |  |
| 10            | WOOD SCREW M4 x 20mm      | 2 PCS  |  |
| 11            | BED SLAT SIDE FITTER      | 26 PCS |  |
| 12            | BED SLAT CENTER FITTER    | 13 PCS |  |
| 13            | M4 ALLEN KEY (BALL SHAPE) | 1 PC   |  |
| 14            | M5 ALLEN KEY (BALL SHAPE) | 1 PC   |  |
|               |                           |        |  |