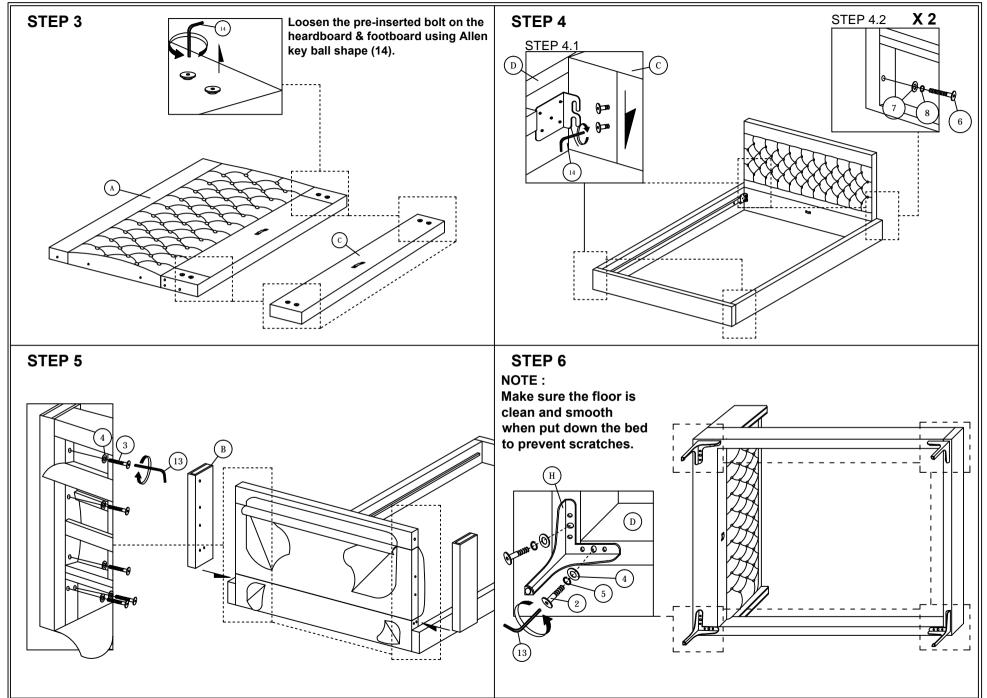

## **ASSEMBLY INSTRUCTIONS**

Read this instruction carefully. See hardware and furniture part list for guidance. Be sure all parts are complete, before you assemble. Place all wooden furniture parts on a clean and flat soft surface to prevent from being scratched. Follow the figure to start assembling.

CAUTIONS: 1. Do not FULLY - TIGHTEN the nut or nut bolt until all nut or bolt is ready assembed.

2. Do not OVER - TIGHTEN the nut or bolt to avoid causing damages to the thread.

3. Keep all hardware parts out of reach of children.

NOTE: THE LIST AND QUANTITY SHOWN ARE FOR 1 UNIT ASSEMBLY.

Tool needed: Screwdriver & Hammer (not provider).

| PART LIST |                    |        |  |
|-----------|--------------------|--------|--|
| ITEM      | DESCRIPTION        | QTY    |  |
| Α         | HEADBOARD TOP      | 1 PC   |  |
| В         | HEADBOARD WIND     | 2 PCS  |  |
| С         | FOOTBOARD          | 1 PC   |  |
| D         | SIDE RAIL (L&R)    | 2 PCS  |  |
| E         | CENTER RAIL        | 1 PC   |  |
| F         | CENTER SUPPORT LEG | 3 PCS  |  |
| G         | CENTER SUPPORT     | 2 PCS  |  |
| Н         | BED LEG            | 4 PCS  |  |
| I         | BED SLAT           | 26 PCS |  |

| HARDWARE LIST |                           |        |  |
|---------------|---------------------------|--------|--|
| ITEM          | DESCRIPTION               |        |  |
| 1             | WOOD DOWEL M8 X 30mm      | 4 PCS  |  |
| 2             | JCBB BOLT M6 x 20mm       | 8 PCS  |  |
| 3             | JCBB BOLT M6 x 40mm       | 10 PCS |  |
| 4             | M6 FLAT WASHER            | 18 PCS |  |
| 5             | M6 SPRING WASHER          | 8 PCS  |  |
| 6             | JCBC BOLT M8 x 40mm       | 10 PC  |  |
| 7             | M8 FLAT WASHER            | 10 PCS |  |
| 8             | M8 SPRING WASHER          | 10 PCS |  |
| 9             | WOOD SCREW M3.5 x 16mm    | 8 PCS  |  |
| 10            | WOOD SCREW M4 x 20mm      | 2 PCS  |  |
| 11            | BED SLAT SIDE FITTER      | 26 PCS |  |
| 12            | BED SLAT CENTER FITTER    | 13 PCS |  |
| 13            | M4 ALLEN KEY (BALL SHAPE) | 1 PC   |  |
| 14            | M5 ALLEN KEY (BALL SHAPE) | 1 PC   |  |
|               |                           |        |  |