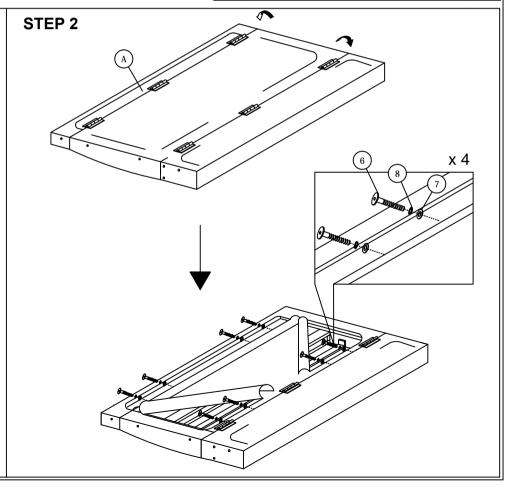

## **ASSEMBLY INSTRUCTIONS**

Read this instruction carefully. See hardware and furniture part list for guidance. Be sure all parts are complete, before you assemble. Place all wooden furniture parts on a clean and flat soft surface to prevent from being scratched. Follow the figure to start assembling.

CAUTIONS: 1. Do not FULLY - TIGHTEN the nut or nut bolt until all nut or bolt is ready assembed.

2. Do not OVER - TIGHTEN the nut or bolt to avoid causing damages to the thread.

3. Keep all hardware parts out of reach of children.

NOTE: THE LIST AND QUANTITY SHOWN ARE FOR 1 UNIT ASSEMBLY.

Tool needed: Screwdriver & Hammer (not provider).

| PART LIST |                    |        |  |
|-----------|--------------------|--------|--|
| ITEM      | DESCRIPTION        | QTY    |  |
| Α         | HEADBOARD TOP      | 1 PC   |  |
| В         | HEADBOARD WIND     | 2 PCS  |  |
| С         | FOOTBOARD          | 1 PC   |  |
| D         | SIDE RAIL (L&R)    | 2 PCS  |  |
| E         | CENTER RAIL        | 1 PC   |  |
| F         | CENTER SUPPORT LEG | 3 PCS  |  |
| G         | CENTER SUPPORT     | 2 PCS  |  |
| Н         | BED LEG            | 4 PCS  |  |
| I         | BED SLAT           | 26 PCS |  |

| HARDWARE LIST |                           |        |  |
|---------------|---------------------------|--------|--|
| ITEM          | DESCRIPTION               |        |  |
| 1             | WOOD DOWEL M8 X 30mm      | 4 PCS  |  |
| 2             | JCBB BOLT M6 x 20mm       | 8 PCS  |  |
| 3             | JCBB BOLT M6 x 40mm       | 10 PCS |  |
| 4             | M6 FLAT WASHER            | 18 PCS |  |
| 5             | M6 SPRING WASHER          | 8 PCS  |  |
| 6             | JCBC BOLT M8 x 40mm       | 10 PC  |  |
| 7             | M8 FLAT WASHER            | 10 PCS |  |
| 8             | M8 SPRING WASHER          | 10 PCS |  |
| 9             | WOOD SCREW M3.5 x 16mm    | 8 PCS  |  |
| 10            | WOOD SCREW M4 x 20mm      | 2 PCS  |  |
| 11            | BED SLAT SIDE FITTER      | 26 PCS |  |
| 12            | BED SLAT CENTER FITTER    | 13 PCS |  |
| 13            | M4 ALLEN KEY (BALL SHAPE) | 1 PC   |  |
| 14            | M5 ALLEN KEY (BALL SHAPE) | 1 PC   |  |
|               |                           |        |  |