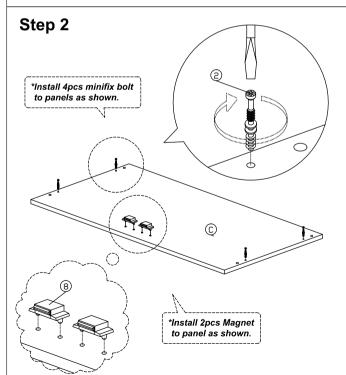

## Model: FP - 1201

| Hardware List |                |                                         |       |
|---------------|----------------|-----------------------------------------|-------|
| No.           | SHAPE          | DESCRIPTION                             | Qty.  |
| 1             | O              | 8x25mm Wood Dowel                       | 12Pcs |
| 2             |                | 15MM<br>Titus Mini Fix                  | 4Sets |
| 3             | <b>←ⅢⅢ</b>     | M4x38mm Screw                           | 4Pcs  |
| 4             | <b>4000000</b> | M7x40mm Screw                           | 4Pcs  |
| 5             | <b>D</b>       | Shelf Support                           | 14Pcs |
| 6             | Ø₽             | M6x22 Steel Bracket                     | 4Pcs  |
| 7             |                | Nail                                    | 25Pcs |
| 8             |                | Brown Magnet 2 Pin<br>M3x12mm Screw     | 2Sets |
| 9             |                | Handle (9988)<br>M4x30mm (Handle Screw) | 2Sets |
| 10            |                | Wooden Leg                              | 4Pcs  |
| 11            |                | L Key                                   | 1Pc   |