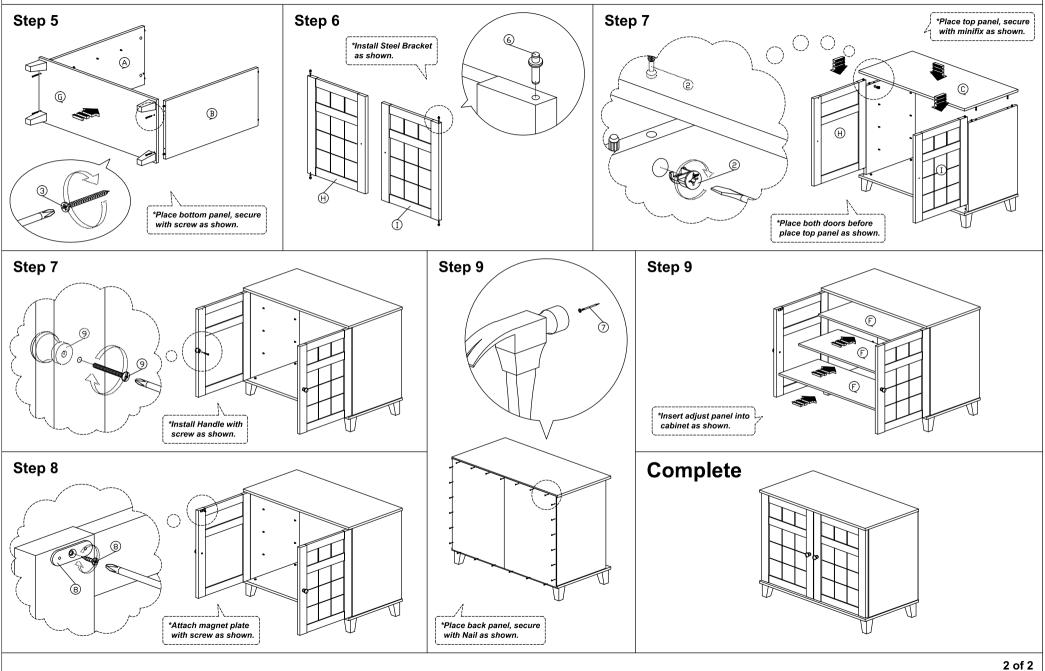

## Model: FP - 1201

| Hardware List |                |                                         |       |
|---------------|----------------|-----------------------------------------|-------|
| No.           | SHAPE          | DESCRIPTION                             | Qty.  |
| 1             | O              | 8x25mm Wood Dowel                       | 12Pcs |
| 2             |                | 15MM<br>Titus Mini Fix                  | 4Sets |
| 3             | <b>←ⅢⅢ</b>     | M4x38mm Screw                           | 4Pcs  |
| 4             | <b>4000000</b> | M7x40mm Screw                           | 4Pcs  |
| 5             | <b>D</b>       | Shelf Support                           | 14Pcs |
| 6             | Ø₽             | M6x22 Steel Bracket                     | 4Pcs  |
| 7             |                | Nail                                    | 25Pcs |
| 8             |                | Brown Magnet 2 Pin<br>M3x12mm Screw     | 2Sets |
| 9             |                | Handle (9988)<br>M4x30mm (Handle Screw) | 2Sets |
| 10            |                | Wooden Leg                              | 4Pcs  |
| 11            |                | L Key                                   | 1Pc   |