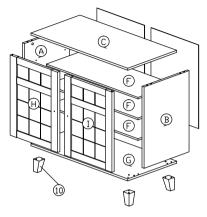

| 4Sets |
| 3             | <b>←ⅢⅢ</b>     | M4x38mm Screw                           | 4Pcs  |
| 4             | <b>4000000</b> | M7x40mm Screw                           | 4Pcs  |
| 5             | <b>D</b>       | Shelf Support                           | 14Pcs |
| 6             | Ø₽             | M6x22 Steel Bracket                     | 4Pcs  |
| 7             |                | Nail                                    | 25Pcs |
| 8             |                | Brown Magnet 2 Pin<br>M3x12mm Screw     | 2Sets |
| 9             |                | Handle (9988)<br>M4x30mm (Handle Screw) | 2Sets |
| 10            |                | Wooden Leg                              | 4Pcs  |
| 11            |                | L Key                                   | 1Pc   |

## Part List











## **Assembly Instruction**