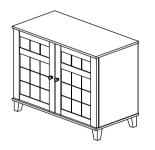

## **Assembly Instruction**

## Model: FP - 1201

| Hardware List |                |                                         |       |
|---------------|----------------|-----------------------------------------|-------|
| No.           | SHAPE          | DESCRIPTION                             | Qty.  |
| 1             | O              | 8x25mm Wood Dowel                       | 12Pcs |
| 2             |                | 15MM<br>Titus Mini Fix                  | 4Sets |
| 3             | <b>←ⅢⅢ</b>     | M4x38mm Screw                           | 4Pcs  |
| 4             | <b>4000000</b> | M7x40mm Screw                           | 4Pcs  |
| 5             | <b>D</b>       | Shelf Support                           | 14Pcs |
| 6             | Ø₽             | M6x22 Steel Bracket                     | 4Pcs  |
| 7             |                | Nail                                    | 25Pcs |
| 8             |                | Brown Magnet 2 Pin<br>M3x12mm Screw     | 2Sets |
| 9             |                | Handle (9988)<br>M4x30mm (Handle Screw) | 2Sets |
| 10            |                | Wooden Leg                              | 4Pcs  |
| 11            |                | L Key                                   | 1Pc   |