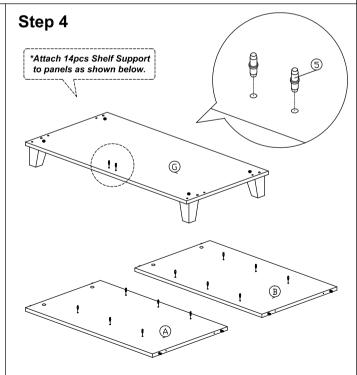

## Model: FP - 1201

| Hardware List |                |                                         |       |
|---------------|----------------|-----------------------------------------|-------|
| No.           | SHAPE          | DESCRIPTION                             | Qty.  |
| 1             | O              | 8x25mm Wood Dowel                       | 12Pcs |
| 2             |                | 15MM<br>Titus Mini Fix                  | 4Sets |
| 3             | <b>←ⅢⅢ</b>     | M4x38mm Screw                           | 4Pcs  |
| 4             | <b>4000000</b> | M7x40mm Screw                           | 4Pcs  |
| 5             | <b>D</b>       | Shelf Support                           | 14Pcs |
| 6             | Ø₽             | M6x22 Steel Bracket                     | 4Pcs  |
| 7             |                | Nail                                    | 25Pcs |
| 8             |                | Brown Magnet 2 Pin<br>M3x12mm Screw     | 2Sets |
| 9             |                | Handle (9988)<br>M4x30mm (Handle Screw) | 2Sets |
| 10            |                | Wooden Leg                              | 4Pcs  |
| 11            |                | L Key                                   | 1Pc   |