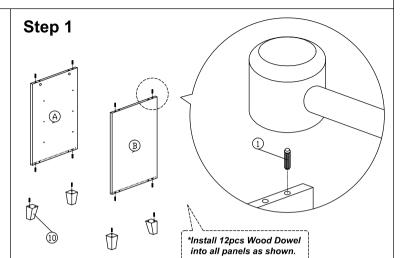

| 4Sets |
| 3             | <b>←ⅢⅢ</b>     | M4x38mm Screw                           | 4Pcs  |
| 4             | <b>4000000</b> | M7x40mm Screw                           | 4Pcs  |
| 5             | <b>D</b>       | Shelf Support                           | 14Pcs |
| 6             | Ø₽             | M6x22 Steel Bracket                     | 4Pcs  |
| 7             |                | Nail                                    | 25Pcs |
| 8             |                | Brown Magnet 2 Pin<br>M3x12mm Screw     | 2Sets |
| 9             |                | Handle (9988)<br>M4x30mm (Handle Screw) | 2Sets |
| 10            |                | Wooden Leg                              | 4Pcs  |
| 11            |                | L Key                                   | 1Pc   |

## Part List











## **Assembly Instruction**