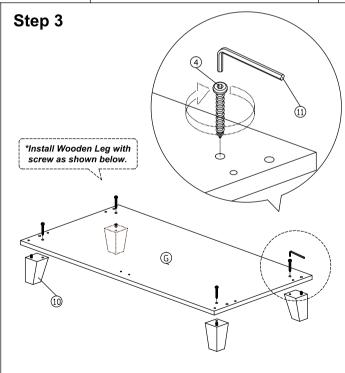

## Model: FP - 1201

| Hardware List |                |                                         |       |
|---------------|----------------|-----------------------------------------|-------|
| No.           | SHAPE          | DESCRIPTION                             | Qty.  |
| 1             | O              | 8x25mm Wood Dowel                       | 12Pcs |
| 2             |                | 15MM<br>Titus Mini Fix                  | 4Sets |
| 3             | <b>←ⅢⅢ</b>     | M4x38mm Screw                           | 4Pcs  |
| 4             | <b>4000000</b> | M7x40mm Screw                           | 4Pcs  |
| 5             | <b>D</b>       | Shelf Support                           | 14Pcs |
| 6             | Ø₽             | M6x22 Steel Bracket                     | 4Pcs  |
| 7             |                | Nail                                    | 25Pcs |
| 8             |                | Brown Magnet 2 Pin<br>M3x12mm Screw     | 2Sets |
| 9             |                | Handle (9988)<br>M4x30mm (Handle Screw) | 2Sets |
| 10            |                | Wooden Leg                              | 4Pcs  |
| 11            |                | L Key                                   | 1Pc   |