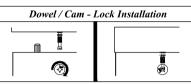

## Model: FP - 1201

| Hardware List |                |                                         |       |
|---------------|----------------|-----------------------------------------|-------|
| No.           | SHAPE          | DESCRIPTION                             | Qty.  |
| 1             | O              | 8x25mm Wood Dowel                       | 12Pcs |
| 2             |                | 15MM<br>Titus Mini Fix                  | 4Sets |
| 3             | <b>←ⅢⅢ</b>     | M4x38mm Screw                           | 4Pcs  |
| 4             | <b>4000000</b> | M7x40mm Screw                           | 4Pcs  |
| 5             | <b>D</b>       | Shelf Support                           | 14Pcs |
| 6             | Ø₽             | M6x22 Steel Bracket                     | 4Pcs  |
| 7             |                | Nail                                    | 25Pcs |
| 8             |                | Brown Magnet 2 Pin<br>M3x12mm Screw     | 2Sets |
| 9             |                | Handle (9988)<br>M4x30mm (Handle Screw) | 2Sets |
| 10            |                | Wooden Leg                              | 4Pcs  |
| 11            |                | L Key                                   | 1Pc   |