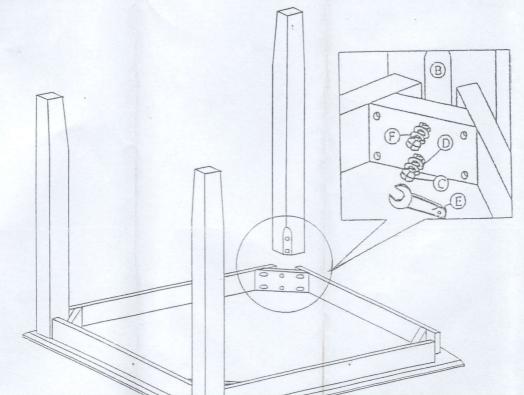

IMPORTANT NOTE: PLACE ALL WOODEN PARTS ON A CLEAN AND SMOOTH SURFACE SUCH AS A RUG OR CARPET TO AVOID THE PARTS FROM BEING SCRATCHED.

FIX THE TABLE LEGS (B) TO THE CORNER BLOCK WITH ALLEN BOLT (C), SPRING WASHER (D) & FLAT WASHER (E). THEN TIGHTEN THE ALLEN BOLT (C) BY USING THE ALLEN KEY.