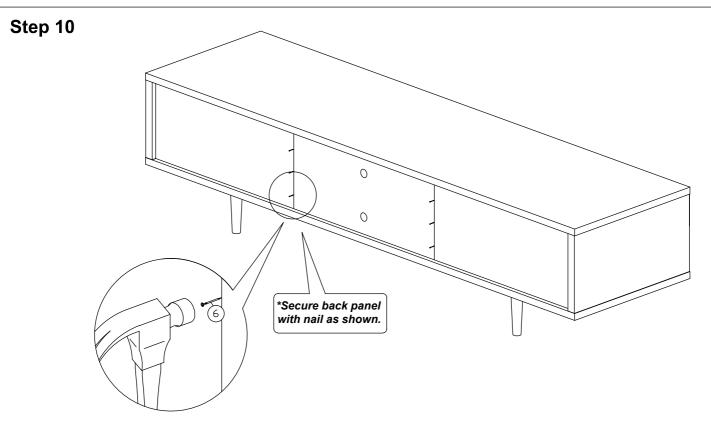

|
| 3             |       | M4x50mm Screw                              | 8Pcs  |  |
| 4             | 000   | Shelf Support                              | 4Pcs  |  |
| 5             |       | Bar Handle 128mm<br>M3.6x24mm Handle Screw | 2Sets |  |

| 6 |          | Nail                                       | 6Pcs |
|---|----------|--------------------------------------------|------|
| 7 | <b>—</b> | Wooden Leg 185mm H<br>with M6 X 15mm Screw | 4Pcs |
| 8 |          | 15mm Minifix Cap                           | 4Pcs |
| 9 | <b>(</b> | 15mm Minifix Cap (Hole)                    | 4Pcs |



# Assembly Instruction Step 1 \*Install 20pcs Wood Dowel 8x25mm into all panels as shown. G Step 2 \*Install 8pcs Minifix Bolt into all panels as shown.

2 of 7

#### Step 3











#### Step 8