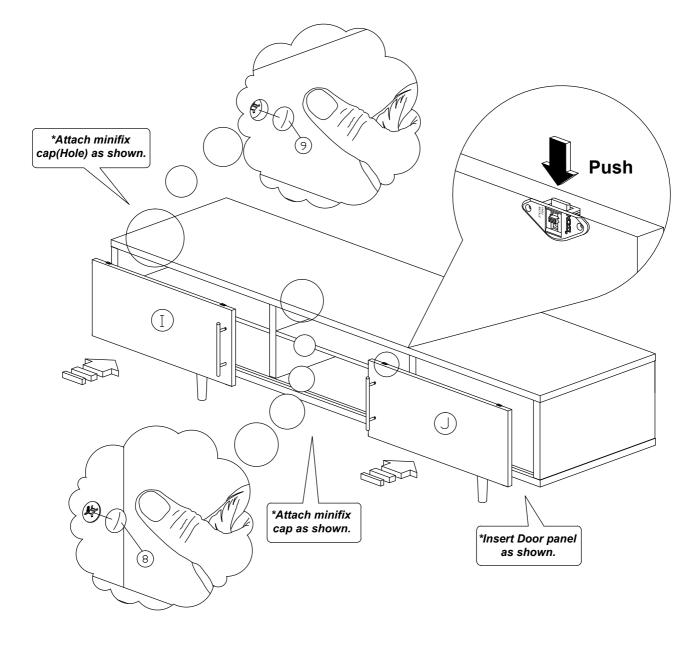

|       | M4x50mm Screw                              | 8Pcs  |  |
| 4             | 000   | Shelf Support                              | 4Pcs  |  |
| 5             |       | Bar Handle 128mm<br>M3.6x24mm Handle Screw | 2Sets |  |

| 6 |          | Nail                                       | 6Pcs |
|---|----------|--------------------------------------------|------|
| 7 | <b>—</b> | Wooden Leg 185mm H<br>with M6 X 15mm Screw | 4Pcs |
| 8 |          | 15mm Minifix Cap                           | 4Pcs |
| 9 | <b>(</b> | 15mm Minifix Cap (Hole)                    | 4Pcs |



# Assembly Instruction Step 1 \*Install 20pcs Wood Dowel 8x25mm into all panels as shown. G Step 2 \*Install 8pcs Minifix Bolt into all panels as shown.

2 of 7

#### Step 3











#### Step 8