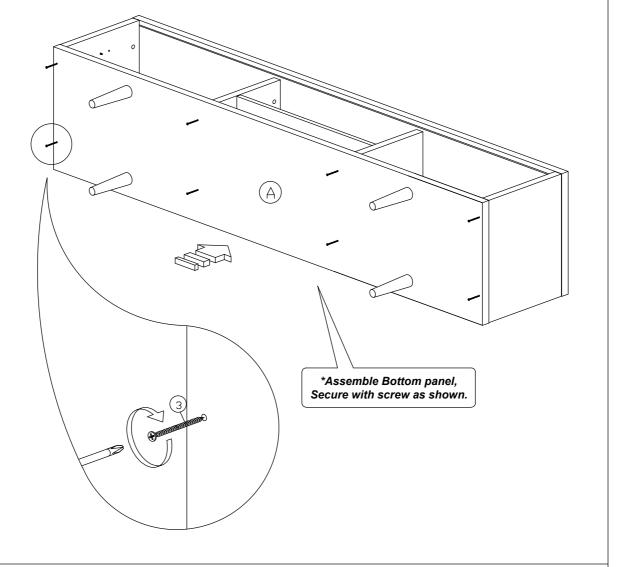

|  |
| 3             |       | M4x50mm Screw                              | 8Pcs  |  |
| 4             | 000   | Shelf Support                              | 4Pcs  |  |
| 5             |       | Bar Handle 128mm<br>M3.6x24mm Handle Screw | 2Sets |  |

| 6 |          | Nail                                       | 6Pcs |
|---|----------|--------------------------------------------|------|
| 7 | <b>—</b> | Wooden Leg 185mm H<br>with M6 X 15mm Screw | 4Pcs |
| 8 |          | 15mm Minifix Cap                           | 4Pcs |
| 9 | <b>(</b> | 15mm Minifix Cap (Hole)                    | 4Pcs |



# Assembly Instruction Step 1 \*Install 20pcs Wood Dowel 8x25mm into all panels as shown. G Step 2 \*Install 8pcs Minifix Bolt into all panels as shown.

2 of 7

#### Step 3











#### Step 8