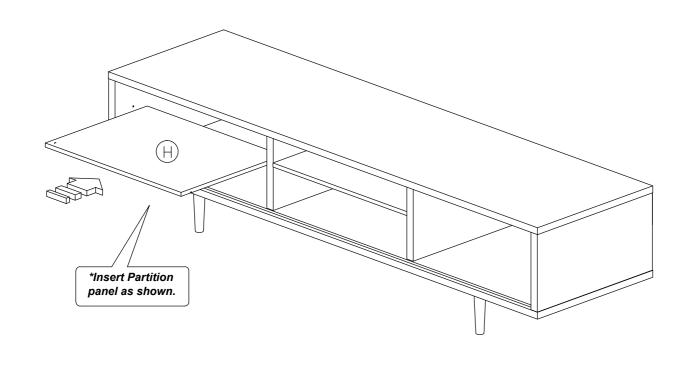

3             |       | M4x50mm Screw                              | 8Pcs  |  |
| 4             | 000   | Shelf Support                              | 4Pcs  |  |
| 5             |       | Bar Handle 128mm<br>M3.6x24mm Handle Screw | 2Sets |  |

| 6 |          | Nail                                       | 6Pcs |
|---|----------|--------------------------------------------|------|
| 7 | <b>—</b> | Wooden Leg 185mm H<br>with M6 X 15mm Screw | 4Pcs |
| 8 |          | 15mm Minifix Cap                           | 4Pcs |
| 9 | <b>(</b> | 15mm Minifix Cap (Hole)                    | 4Pcs |



# Assembly Instruction Step 1 \*Install 20pcs Wood Dowel 8x25mm into all panels as shown. G Step 2 \*Install 8pcs Minifix Bolt into all panels as shown.

2 of 7

#### Step 3











#### Step 8