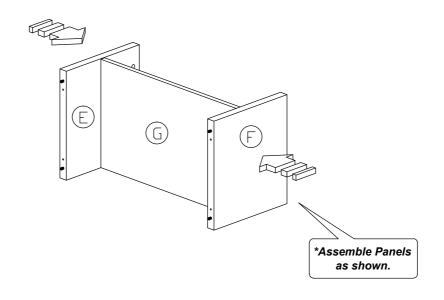

| 8Sets |  |
| 3             |       | M4x50mm Screw                              | 8Pcs  |  |
| 4             | 000   | Shelf Support                              | 4Pcs  |  |
| 5             |       | Bar Handle 128mm<br>M3.6x24mm Handle Screw | 2Sets |  |

| 6 |          | Nail                                       | 6Pcs |
|---|----------|--------------------------------------------|------|
| 7 | <b>—</b> | Wooden Leg 185mm H<br>with M6 X 15mm Screw | 4Pcs |
| 8 |          | 15mm Minifix Cap                           | 4Pcs |
| 9 | <b>(</b> | 15mm Minifix Cap (Hole)                    | 4Pcs |



# Assembly Instruction Step 1 \*Install 20pcs Wood Dowel 8x25mm into all panels as shown. G Step 2 \*Install 8pcs Minifix Bolt into all panels as shown.

2 of 7

#### Step 3











#### Step 8