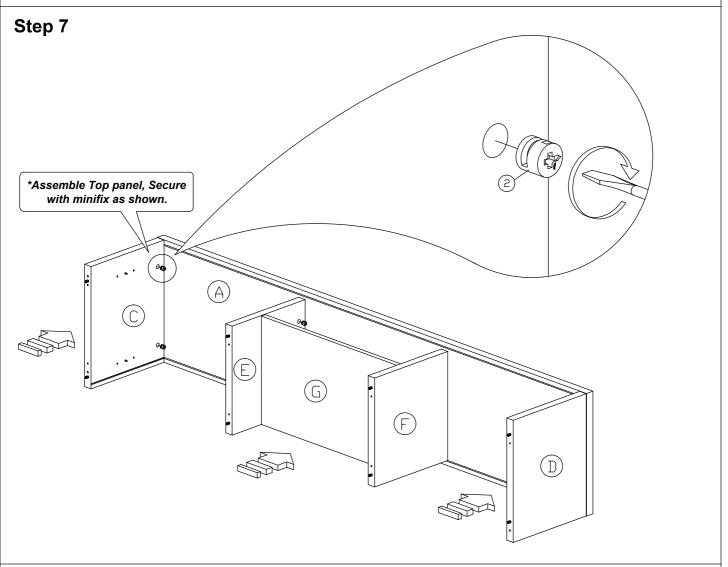

| 8Sets |  |
| 3             |       | M4x50mm Screw                              | 8Pcs  |  |
| 4             | 000   | Shelf Support                              | 4Pcs  |  |
| 5             |       | Bar Handle 128mm<br>M3.6x24mm Handle Screw | 2Sets |  |

| 6 |          | Nail                                       | 6Pcs |
|---|----------|--------------------------------------------|------|
| 7 | <b>—</b> | Wooden Leg 185mm H<br>with M6 X 15mm Screw | 4Pcs |
| 8 |          | 15mm Minifix Cap                           | 4Pcs |
| 9 | <b>(</b> | 15mm Minifix Cap (Hole)                    | 4Pcs |



# Assembly Instruction Step 1 \*Install 20pcs Wood Dowel 8x25mm into all panels as shown. G Step 2 \*Install 8pcs Minifix Bolt into all panels as shown.

2 of 7

#### Step 3











#### Step 8