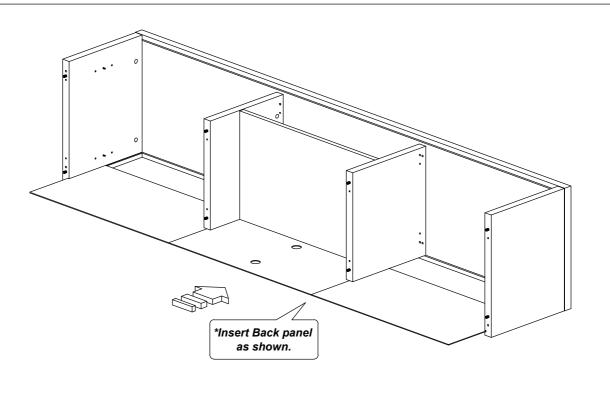

s |  |
| 3             |       | M4x50mm Screw                              | 8Pcs  |  |
| 4             | 000   | Shelf Support                              | 4Pcs  |  |
| 5             |       | Bar Handle 128mm<br>M3.6x24mm Handle Screw | 2Sets |  |

| 6 |          | Nail                                       | 6Pcs |
|---|----------|--------------------------------------------|------|
| 7 | <b>—</b> | Wooden Leg 185mm H<br>with M6 X 15mm Screw | 4Pcs |
| 8 |          | 15mm Minifix Cap                           | 4Pcs |
| 9 | <b>(</b> | 15mm Minifix Cap (Hole)                    | 4Pcs |



# Assembly Instruction Step 1 \*Install 20pcs Wood Dowel 8x25mm into all panels as shown. G Step 2 \*Install 8pcs Minifix Bolt into all panels as shown.

2 of 7

#### Step 3











#### Step 8