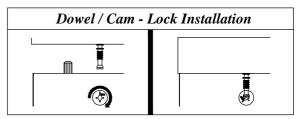

# Assembly Instruction Step 1 \*Install 20pcs Wood Dowel 8x25mm into all panels as shown. G Step 2 \*Install 8pcs Minifix Bolt into all panels as shown.

2 of 7