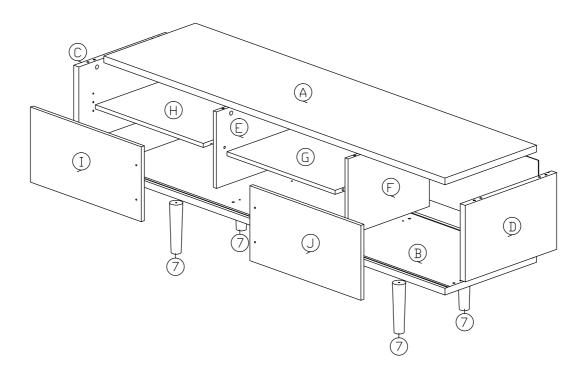

# Assembly Instruction Step 1 \*Install 20pcs Wood Dowel 8x25mm into all panels as shown. G Step 2 \*Install 8pcs Minifix Bolt into all panels as shown.

2 of 7