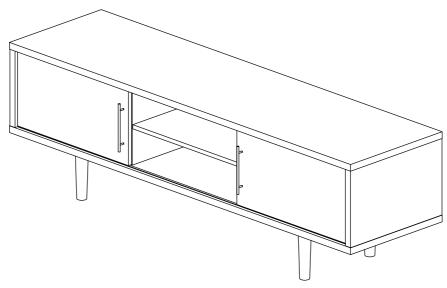

#### **Part List**



| Hardware List |       |                                            |       |  |
|---------------|-------|--------------------------------------------|-------|--|
| No.           | SHAPE | DESCRIPTION                                | Qty.  |  |
| 1             |       | 8x25mm Wood Dowel                          | 20Pcs |  |
| 2             |       | 15MM<br>Titus Mini Fix                     | 8Sets |  |
| 3             |       | M4x50mm Screw                              | 8Pcs  |  |
| 4             | 000   | Shelf Support                              | 4Pcs  |  |
| 5             |       | Bar Handle 128mm<br>M3.6x24mm Handle Screw | 2Sets |  |

| 6 |          | Nail                                       | 6Pcs |
|---|----------|----------------------------------