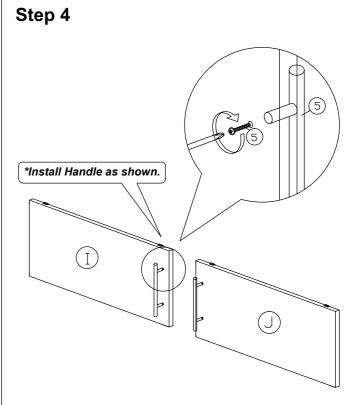

| 8Sets |  |
| 3             |       | M4x50mm Screw                              | 8Pcs  |  |
| 4             | 000   | Shelf Support                              | 4Pcs  |  |
| 5             |       | Bar Handle 128mm<br>M3.6x24mm Handle Screw | 2Sets |  |

| 6 |          | Nail                                       | 6Pcs |
|---|----------|--------------------------------------------|------|
| 7 | <b>—</b> | Wooden Leg 185mm H<br>with M6 X 15mm Screw | 4Pcs |
| 8 |          | 15mm Minifix Cap                           | 4Pcs |
| 9 | <b>(</b> | 15mm Minifix Cap (Hole)                    | 4Pcs |



# Assembly Instruction Step 1 \*Install 20pcs Wood Dowel 8x25mm into all panels as shown. G Step 2 \*Install 8pcs Minifix Bolt into all panels as shown.

2 of 7

#### Step 3











#### Step 8