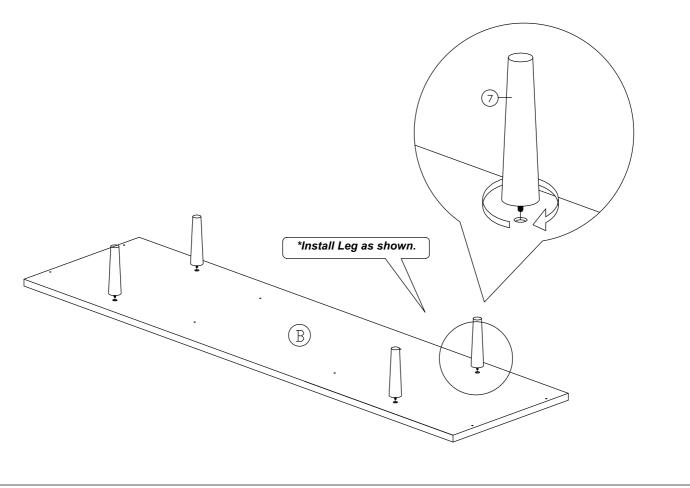

| 6 |          | Nail                                       | 6Pcs |
|---|----------|--------------------------------------------|------|
| 7 | <b>—</b> | Wooden Leg 185mm H<br>with M6 X 15mm Screw | 4Pcs |
| 8 |          | 15mm Minifix Cap                           | 4Pcs |
| 9 | <b>(</b> | 15mm Minifix Cap (Hole)                    | 4Pcs |