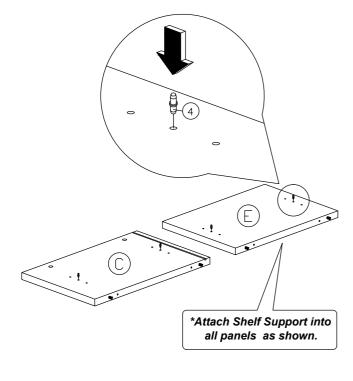

| 8Sets |  |
| 3             |       | M4x50mm Screw                              | 8Pcs  |  |
| 4             | 000   | Shelf Support                              | 4Pcs  |  |
| 5             |       | Bar Handle 128mm<br>M3.6x24mm Handle Screw | 2Sets |  |

| 6 |          | Nail                                       | 6Pcs |
|---|----------|--------------------------------------------|------|
| 7 | <b>—</b> | Wooden Leg 185mm H<br>with M6 X 15mm Screw | 4Pcs |
| 8 |          | 15mm Minifix Cap                           | 4Pcs |
| 9 | <b>(</b> | 15mm Minifix Cap (Hole)                    | 4Pcs |



# Assembly Instruction Step 1 \*Install 20pcs Wood Dowel 8x25mm into all panels as shown. G Step 2 \*Install 8pcs Minifix Bolt into all panels as shown.

2 of 7

#### Step 3











#### Step 8