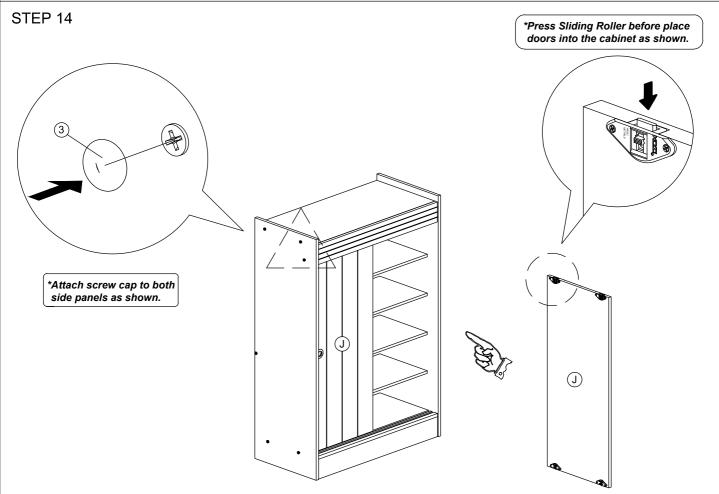

| 13Pcs |  |
| 6             | 000         | Shelf Support                        | 16Pcs |  |
| 7             | 0           | Nail Leg                             | 6Pcs  |  |
| 8             |             | Z Bracket (Big)                      | 2 Pcs |  |
| 9             |             | PVC Sliding Lining - M118<br>(746mm) | 2Pcs  |  |

| 10 | 3 | Sliding Roller T446 | 4Sets |
|----|---|---------------------|-------|
| 11 |   | Handle 296 - Ø35mm  | 2Pcs  |
| 12 |   | Nail                | 8Pcs  |
| 13 |   | H Profile (987mm)   | 1Pc   |



### STEP 1



STEP 2



#### STEP 3

\*Assemble (C) & (F) panel, secure with Minifix as shown.



#### STEP 4









STEP 6





\*Assemble (B),(C),(G)&(H) panels, secure with Screw as shown.

#### STEP 7