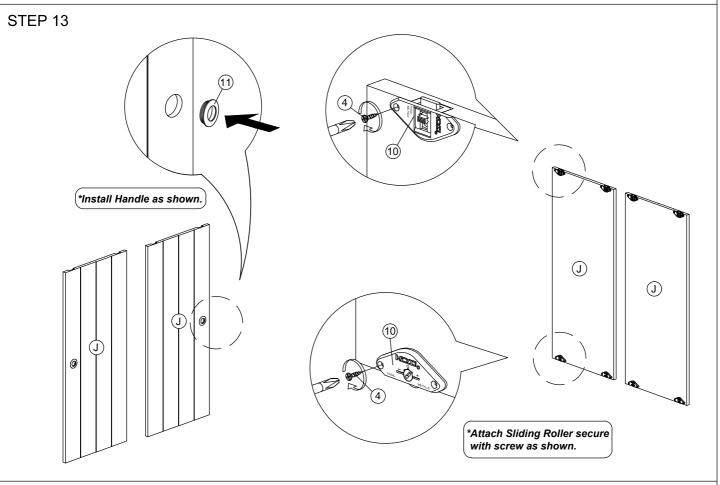

| 13Pcs |  |
| 6             | 000         | Shelf Support                        | 16Pcs |  |
| 7             | 0           | Nail Leg                             | 6Pcs  |  |
| 8             |             | Z Bracket (Big)                      | 2 Pcs |  |
| 9             |             | PVC Sliding Lining - M118<br>(746mm) | 2Pcs  |  |

| 10 | 3 | Sliding Roller T446 | 4Sets |
|----|---|---------------------|-------|
| 11 |   | Handle 296 - Ø35mm  | 2Pcs  |
| 12 |   | Nail                | 8Pcs  |
| 13 |   | H Profile (987mm)   | 1Pc   |



### STEP 1



STEP 2



#### STEP 3

\*Assemble (C) & (F) panel, secure with Minifix as shown.



#### STEP 4









STEP 6





\*Assemble (B),(C),(G)&(H) panels, secure with Screw as shown.

#### STEP 7