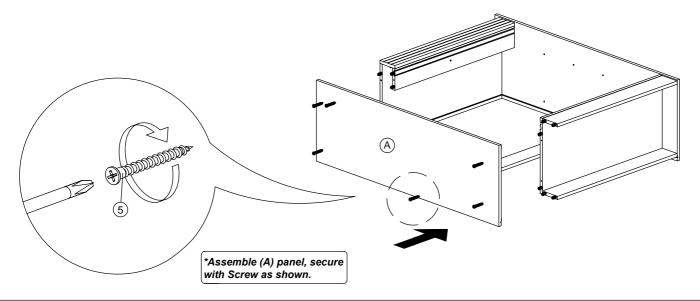

38mm Screw                        | 13Pcs |  |
| 6             | 000         | Shelf Support                        | 16Pcs |  |
| 7             | 0           | Nail Leg                             | 6Pcs  |  |
| 8             |             | Z Bracket (Big)                      | 2 Pcs |  |
| 9             |             | PVC Sliding Lining - M118<br>(746mm) | 2Pcs  |  |

| 10 | 3 | Sliding Roller T446 | 4Sets |
|----|---|---------------------|-------|
| 11 |   | Handle 296 - Ø35mm  | 2Pcs  |
| 12 |   | Nail                | 8Pcs  |
| 13 |   | H Profile (987mm)   | 1Pc   |



### STEP 1



STEP 2



#### STEP 3

\*Assemble (C) & (F) panel, secure with Minifix as shown.



#### STEP 4









STEP 6





\*Assemble (B),(C),(G)&(H) panels, secure with Screw as shown.

#### STEP 7