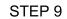

5x38mm Screw                        | 13Pcs |  |
| 6             | 000         | Shelf Support                        | 16Pcs |  |
| 7             | 0           | Nail Leg                             | 6Pcs  |  |
| 8             |             | Z Bracket (Big)                      | 2 Pcs |  |
| 9             |             | PVC Sliding Lining - M118<br>(746mm) | 2Pcs  |  |

| 10 | 3 | Sliding Roller T446 | 4Sets |
|----|---|---------------------|-------|
| 11 |   | Handle 296 - Ø35mm  | 2Pcs  |
| 12 |   | Nail                | 8Pcs  |
| 13 |   | H Profile (987mm)   | 1Pc   |



### STEP 1



STEP 2



#### STEP 3

\*Assemble (C) & (F) panel, secure with Minifix as shown.



#### STEP 4









STEP 6





\*Assemble (B),(C),(G)&(H) panels, secure with Screw as shown.

#### STEP 7