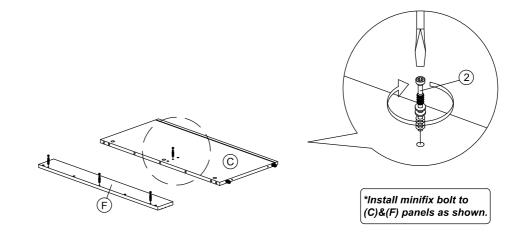

### STEP 1

STEP 2

#### STEP 3

\*Assemble (C) & (F) panel, secure with Minifix as shown.