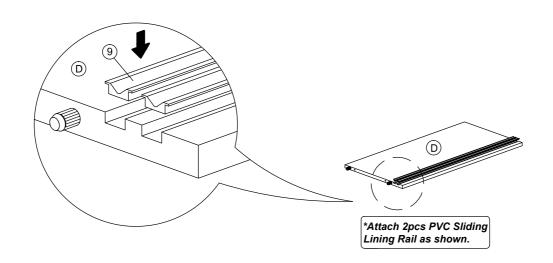

| M5x38mm Screw                        | 13Pcs |  |
| 6             | 000         | Shelf Support                        | 16Pcs |  |
| 7             | 0           | Nail Leg                             | 6Pcs  |  |
| 8             |             | Z Bracket (Big)                      | 2 Pcs |  |
| 9             |             | PVC Sliding Lining - M118<br>(746mm) | 2Pcs  |  |

| 10 | 3 | Sliding Roller T446 | 4Sets |
|----|---|---------------------|-------|
| 11 |   | Handle 296 - Ø35mm  | 2Pcs  |
| 12 |   | Nail                | 8Pcs  |
| 13 |   | H Profile (987mm)   | 1Pc   |



### STEP 1



STEP 2



#### STEP 3

\*Assemble (C) & (F) panel, secure with Minifix as shown.



#### STEP 4









STEP 6





\*Assemble (B),(C),(G)&(H) panels, secure with Screw as shown.

#### STEP 7