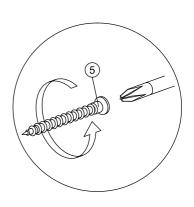

#### STEP 4

STEP 6

\*Assemble (B),(C),(G)&(H) panels, secure with Screw as shown.