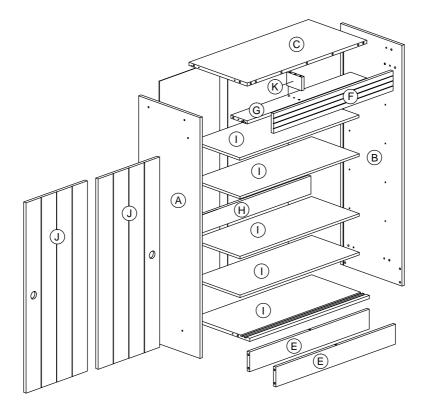

#### STEP 3

\*Assemble (C) & (F) panel, secure with Minifix as shown.

#### STEP 4

STEP 6

\*Assemble (B),(C),(G)&(H) panels, secure with Screw as shown.