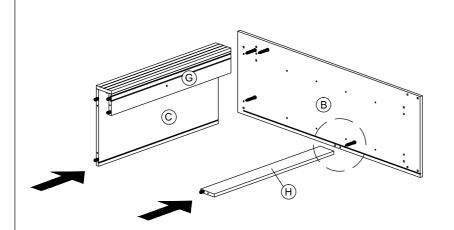

#### STEP 4

STEP 6

\*Assemble (B),(C),(G)&(H) panels, secure with Screw as shown.