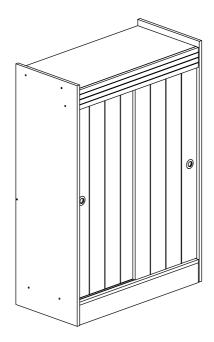

**Model: WI5377** 



### Part List



| Hardware List |             |                                      |       |  |
|---------------|-------------|--------------------------------------|-------|--|
| No.           | SHAPE       | DESCRIPTION                          | Qty.  |  |
| 1             |             | 8x25mm Wood Dowel                    | 32Pcs |  |
| 2             |             | 15MM<br>Titus Mini Fix               | 4Sets |  |
| 3             | <b>A</b>    | Screw Cap                            | 12Pcs |  |
| 4             | <b>~~~~</b> | M3x16mm Screw                        | 20Pcs |  |
| 5             | <b>→</b>    | M5x38mm Screw                        | 13Pcs |  |
| 6             | 000         | Shelf Support                        | 16Pcs |  |
| 7             | 0           | Nail Leg