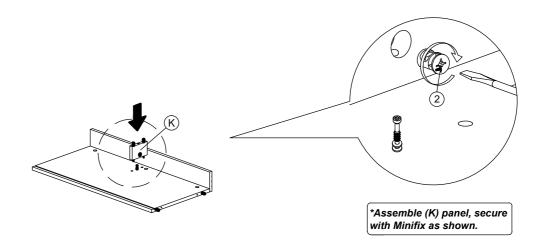

#### STEP 4

STEP 6

\*Assemble (B),(C),(G)&(H) panels, secure with Screw as shown.