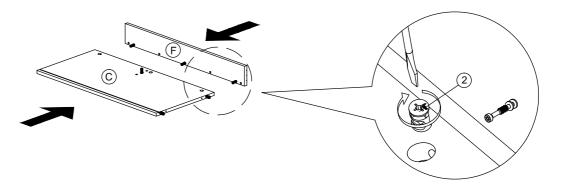

|
| 4             | <b>~~~~</b> | M3x16mm Screw                        | 20Pcs |  |
| 5             | <b>→</b>    | M5x38mm Screw                        | 13Pcs |  |
| 6             | 000         | Shelf Support                        | 16Pcs |  |
| 7             | 0           | Nail Leg                             | 6Pcs  |  |
| 8             |             | Z Bracket (Big)                      | 2 Pcs |  |
| 9             |             | PVC Sliding Lining - M118<br>(746mm) | 2Pcs  |  |

| 10 | 3 | Sliding Roller T446 | 4Sets |
|----|---|---------------------|-------|
| 11 |   | Handle 296 - Ø35mm  | 2Pcs  |
| 12 |   | Nail                | 8Pcs  |
| 13 |   | H Profile (987mm)   | 1Pc   |



### STEP 1



STEP 2



#### STEP 3

\*Assemble (C) & (F) panel, secure with Minifix as shown.



#### STEP 4









STEP 6





\*Assemble (B),(C),(G)&(H) panels, secure with Screw as shown.

#### STEP 7