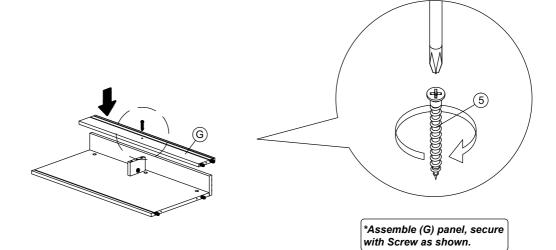

#### STEP 4

STEP 6

\*Assemble (B),(C),(G)&(H) panels, secure with Screw as shown.