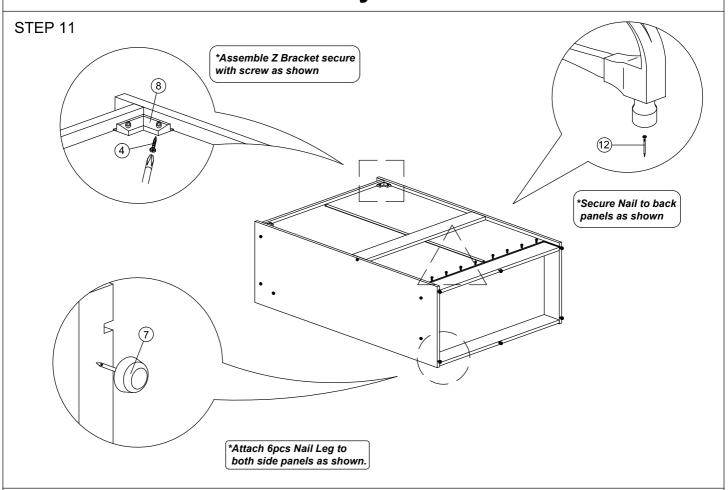

Screw                        | 13Pcs |  |
| 6             | 000         | Shelf Support                        | 16Pcs |  |
| 7             | 0           | Nail Leg                             | 6Pcs  |  |
| 8             |             | Z Bracket (Big)                      | 2 Pcs |  |
| 9             |             | PVC Sliding Lining - M118<br>(746mm) | 2Pcs  |  |

| 10 | 3 | Sliding Roller T446 | 4Sets |
|----|---|---------------------|-------|
| 11 |   | Handle 296 - Ø35mm  | 2Pcs  |
| 12 |   | Nail                | 8Pcs  |
| 13 |   | H Profile (987mm)   | 1Pc   |



### STEP 1



STEP 2



#### STEP 3

\*Assemble (C) & (F) panel, secure with Minifix as shown.



#### STEP 4









STEP 6





\*Assemble (B),(C),(G)&(H) panels, secure with Screw as shown.

#### STEP 7