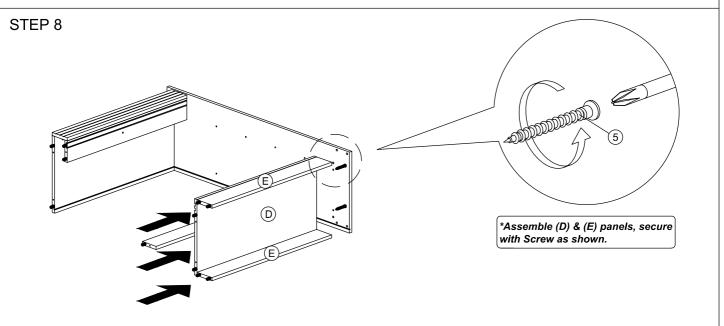

M5x38mm Screw                        | 13Pcs |  |
| 6             | 000         | Shelf Support                        | 16Pcs |  |
| 7             | 0           | Nail Leg                             | 6Pcs  |  |
| 8             |             | Z Bracket (Big)                      | 2 Pcs |  |
| 9             |             | PVC Sliding Lining - M118<br>(746mm) | 2Pcs  |  |

| 10 | 3 | Sliding Roller T446 | 4Sets |
|----|---|---------------------|-------|
| 11 |   | Handle 296 - Ø35mm  | 2Pcs  |
| 12 |   | Nail                | 8Pcs  |
| 13 |   | H Profile (987mm)   | 1Pc   |



### STEP 1



STEP 2



#### STEP 3

\*Assemble (C) & (F) panel, secure with Minifix as shown.



#### STEP 4









STEP 6





\*Assemble (B),(C),(G)&(H) panels, secure with Screw as shown.

#### STEP 7