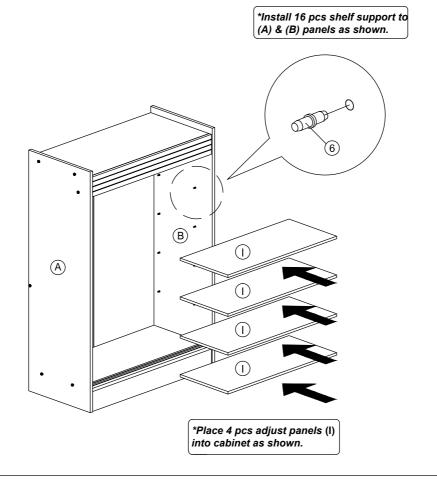

ew                        | 13Pcs |  |
| 6             | 000         | Shelf Support                        | 16Pcs |  |
| 7             | 0           | Nail Leg                             | 6Pcs  |  |
| 8             |             | Z Bracket (Big)                      | 2 Pcs |  |
| 9             |             | PVC Sliding Lining - M118<br>(746mm) | 2Pcs  |  |

| 10 | 3 | Sliding Roller T446 | 4Sets |
|----|---|---------------------|-------|
| 11 |   | Handle 296 - Ø35mm  | 2Pcs  |
| 12 |   | Nail                | 8Pcs  |
| 13 |   | H Profile (987mm)   | 1Pc   |



### STEP 1



STEP 2



#### STEP 3

\*Assemble (C) & (F) panel, secure with Minifix as shown.



#### STEP 4









STEP 6





\*Assemble (B),(C),(G)&(H) panels, secure with Screw as shown.

#### STEP 7