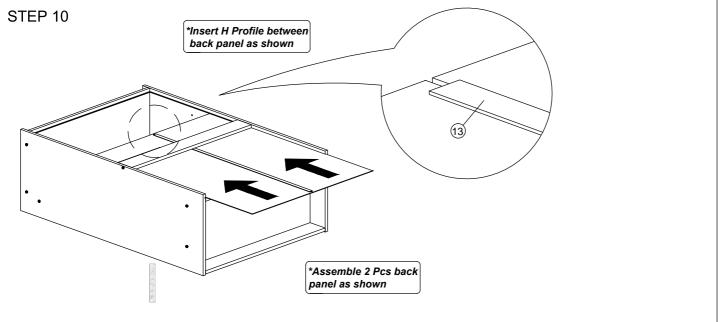

mm Screw                        | 13Pcs |  |
| 6             | 000         | Shelf Support                        | 16Pcs |  |
| 7             | 0           | Nail Leg                             | 6Pcs  |  |
| 8             |             | Z Bracket (Big)                      | 2 Pcs |  |
| 9             |             | PVC Sliding Lining - M118<br>(746mm) | 2Pcs  |  |

| 10 | 3 | Sliding Roller T446 | 4Sets |
|----|---|---------------------|-------|
| 11 |   | Handle 296 - Ø35mm  | 2Pcs  |
| 12 |   | Nail                | 8Pcs  |
| 13 |   | H Profile (987mm)   | 1Pc   |



### STEP 1



STEP 2



#### STEP 3

\*Assemble (C) & (F) panel, secure with Minifix as shown.



#### STEP 4









STEP 6





\*Assemble (B),(C),(G)&(H) panels, secure with Screw as shown.

#### STEP 7