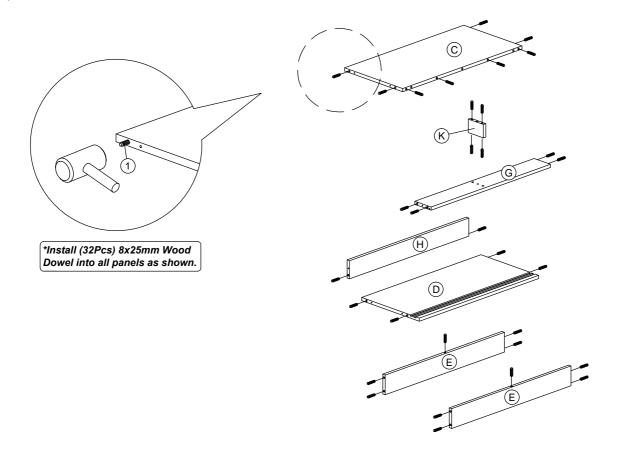

#### STEP 3

\*Assemble (C) & (F) panel, secure with Minifix as shown.

#### STEP 4

STEP 6

\*Assemble (B),(C),(G)&(H) panels, secure with Screw as shown.