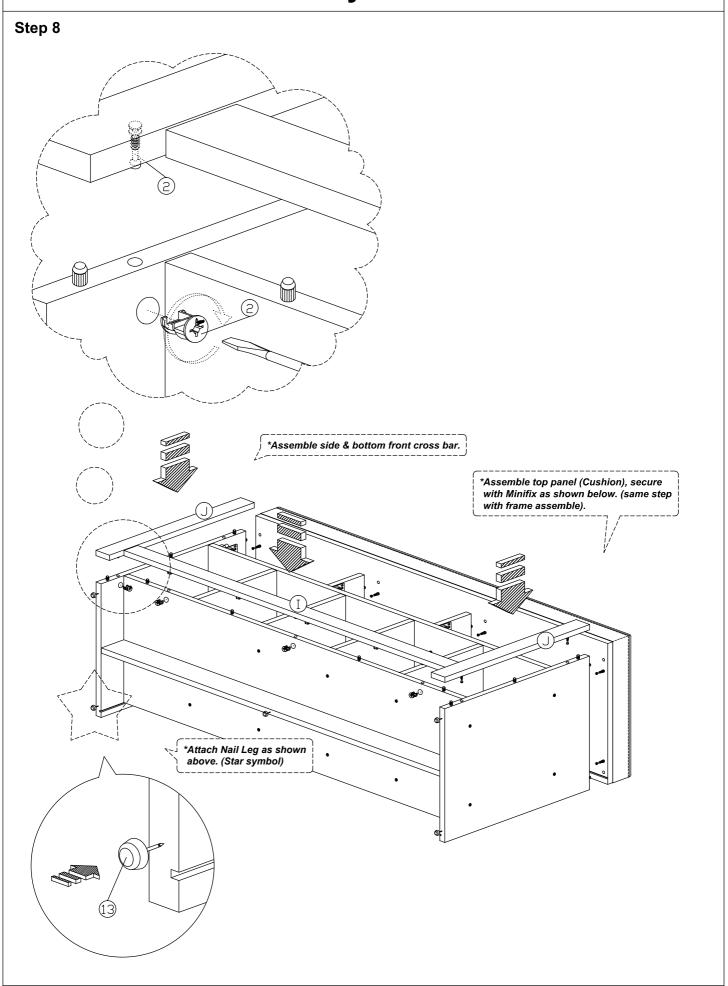

s  |  |

| 8  |          | Handle 'C' Shape<br>M3.6x20mm (Handle Screw) | 3Sets |
|----|----------|----------------------------------------------|-------|
| 9  |          | Drawer Slide = 300mm                         | 3Sets |
| 10 |          | 15mm Minifix Cap                             | 6Pcs  |
| 11 |          | Screw Cap                                    | 8Pcs  |
| 12 |          | PVC Drawer Pin                               | 4Pcs  |
| 13 | 0        | Nail Leg                                     | 5Pcs  |
| 14 | <b>©</b> | L Bracket                                    | 1Pc   |
| 15 |          | Nail                                         | 16Pcs |









Step 4

\*Install 4pcs Shelf Support to both side of stand panels (lower) as shown above.

#### Step 5



#### Step 6