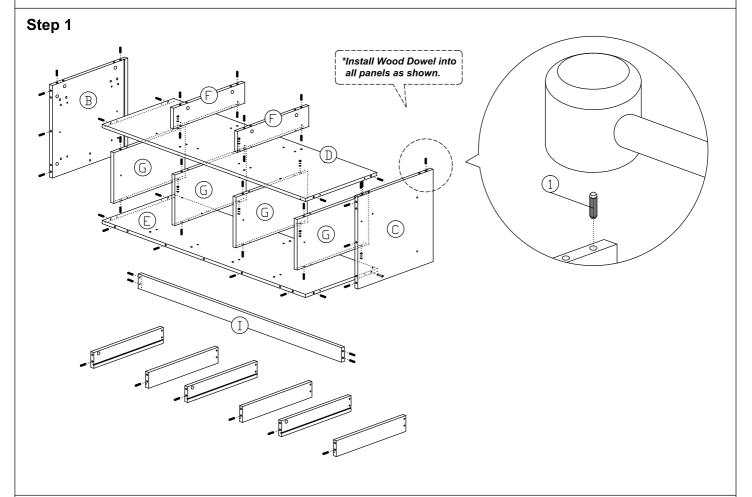

b>◆00000000000</b> | M5x38mm Screw             | 28Pcs  |  |
| 7             |                     | Shelf Support             | 20Pcs  |  |

| 8  |          | Handle 'C' Shape<br>M3.6x20mm (Handle Screw) | 3Sets |
|----|----------|----------------------------------------------|-------|
| 9  |          | Drawer Slide = 300mm                         | 3Sets |
| 10 |          | 15mm Minifix Cap                             | 6Pcs  |
| 11 |          | Screw Cap                                    | 8Pcs  |
| 12 |          | PVC Drawer Pin                               | 4Pcs  |
| 13 | 0        | Nail Leg                                     | 5Pcs  |
| 14 | <b>©</b> | L Bracket                                    | 1Pc   |
| 15 |          | Nail                                         | 16Pcs |









Step 4

\*Install 4pcs Shelf Support to both side of stand panels (lower) as shown above.

#### Step 5



#### Step 6