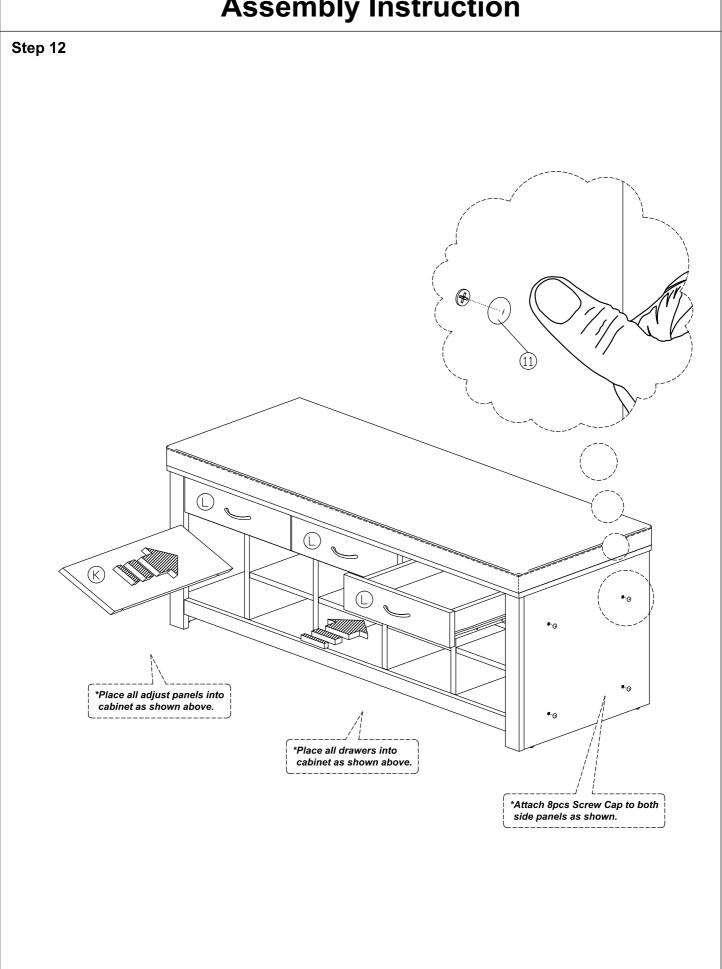

| 8  |          | Handle 'C' Shape<br>M3.6x20mm (Handle Screw) | 3Sets |
|----|----------|----------------------------------------------|-------|
| 9  |          | Drawer Slide = 300mm                         | 3Sets |
| 10 |          | 15mm Minifix Cap                             | 6Pcs  |
| 11 |          | Screw Cap                                    | 8Pcs  |
| 12 |          | PVC Drawer Pin                               | 4Pcs  |
| 13 | 0        | Nail Leg                                     | 5Pcs  |
| 14 | <b>©</b> | L Bracket                                    | 1Pc   |
| 15 |          | Nail                                         | 16Pcs |