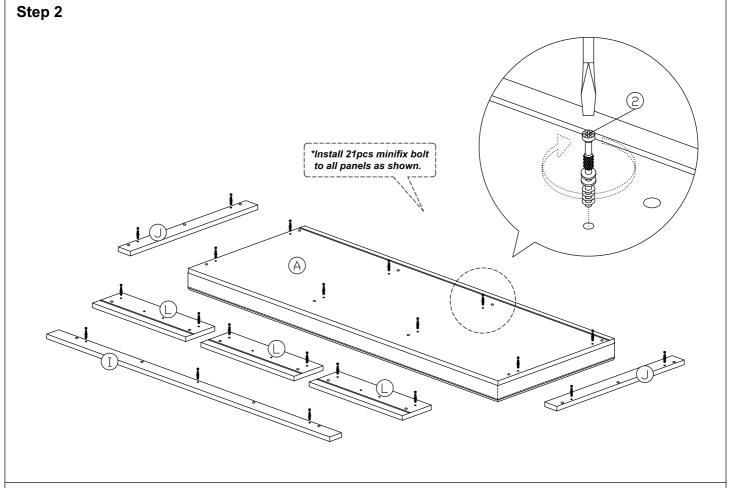

◆00000000000</b> | M5x38mm Screw             | 28Pcs  |  |
| 7             |                     | Shelf Support             | 20Pcs  |  |

| 8  |          | Handle 'C' Shape<br>M3.6x20mm (Handle Screw) | 3Sets |
|----|----------|----------------------------------------------|-------|
| 9  |          | Drawer Slide = 300mm                         | 3Sets |
| 10 |          | 15mm Minifix Cap                             | 6Pcs  |
| 11 |          | Screw Cap                                    | 8Pcs  |
| 12 |          | PVC Drawer Pin                               | 4Pcs  |
| 13 | 0        | Nail Leg                                     | 5Pcs  |
| 14 | <b>©</b> | L Bracket                                    | 1Pc   |
| 15 |          | Nail                                         | 16Pcs |









Step 4

\*Install 4pcs Shelf Support to both side of stand panels (lower) as shown above.

#### Step 5



#### Step 6