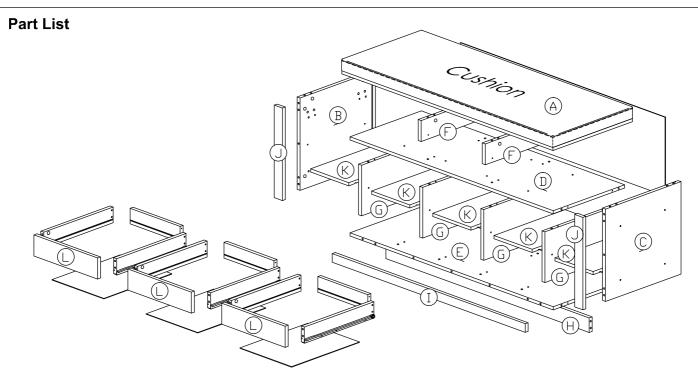

| Hardware List |                     |                           |        |  |
|---------------|---------------------|---------------------------|--------|--|
| No.           | SHAPE               | DESCRIPTION               | Qty.   |  |
| 1             |                     | 8x25mm Wood Dowel         | 56Pcs  |  |
| 2             |                     | 15MM<br>Titus Mini Fix    | 21Sets |  |
| 3             | ((() <del>(</del>   | M5x8mm Screw (Euro Screw) | 12Pcs  |  |
| 4             |                     | M3.5x16mm Screw           | 10Pcs  |  |
| 5             | <b>←</b>            | M4x38mm Screw             | 12Pcs  |  |
| 6             | <b>◆00000000000</b> | M5x38mm Screw             | 28Pcs  |  |
| 7             |                     | Shelf Support             | 20Pcs  |