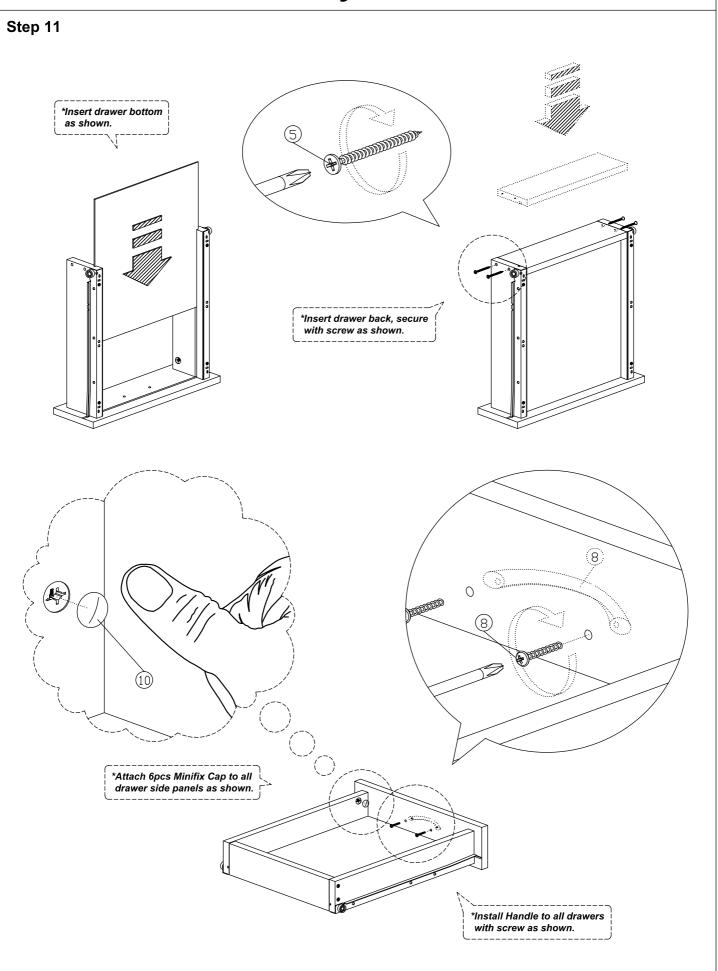

| 8  |          | Handle 'C' Shape<br>M3.6x20mm (Handle Screw) | 3Sets |
|----|----------|----------------------------------------------|-------|
| 9  |          | Drawer Slide = 300mm                         | 3Sets |
| 10 |          | 15mm Minifix Cap                             | 6Pcs  |
| 11 |          | Screw Cap                                    | 8Pcs  |
| 12 |          | PVC Drawer Pin                               | 4Pcs  |
| 13 | 0        | Nail Leg                                     | 5Pcs  |
| 14 | <b>©</b> | L Bracket                                    | 1Pc   |
| 15 |          | Nail                                         | 16Pcs |