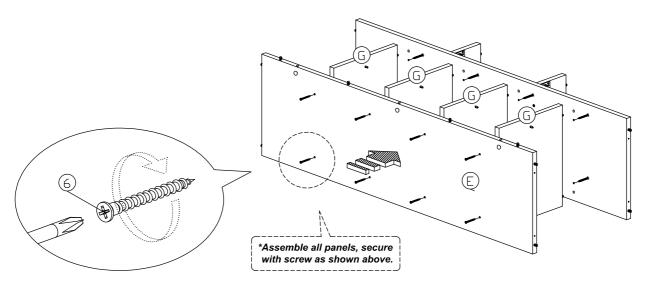

| 20Pcs  |  |

| 8  |          | Handle 'C' Shape<br>M3.6x20mm (Handle Screw) | 3Sets |
|----|----------|----------------------------------------------|-------|
| 9  |          | Drawer Slide = 300mm                         | 3Sets |
| 10 |          | 15mm Minifix Cap                             | 6Pcs  |
| 11 |          | Screw Cap                                    | 8Pcs  |
| 12 |          | PVC Drawer Pin                               | 4Pcs  |
| 13 | 0        | Nail Leg                                     | 5Pcs  |
| 14 | <b>©</b> | L Bracket                                    | 1Pc   |
| 15 |          | Nail                                         | 16Pcs |









Step 4

\*Install 4pcs Shelf Support to both side of stand panels (lower) as shown above.

#### Step 5



#### Step 6