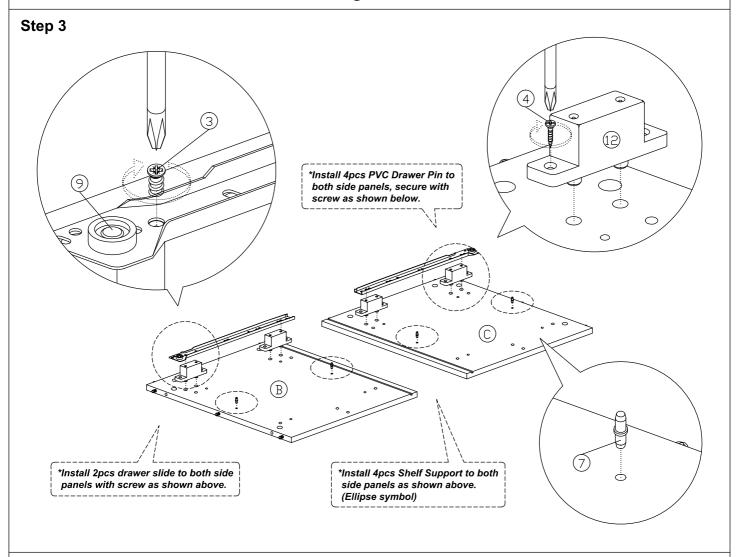

Step 4

\*Install 4pcs Shelf Support to both side of stand panels (lower) as shown above.