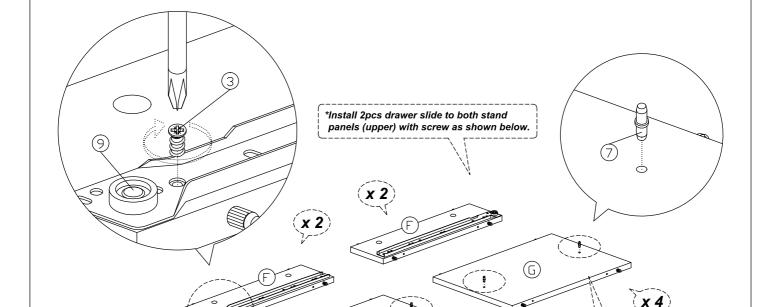

Step 4

\*Install 4pcs Shelf Support to both side of stand panels (lower) as shown above.