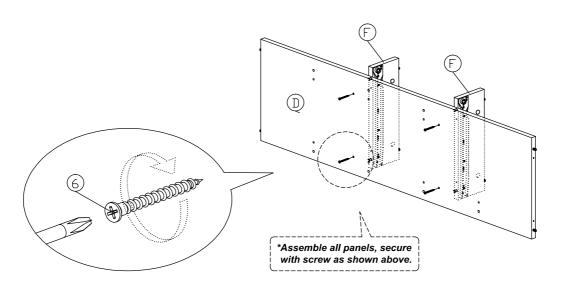

rt             | 20Pcs  |  |

| 8  |          | Handle 'C' Shape<br>M3.6x20mm (Handle Screw) | 3Sets |
|----|----------|----------------------------------------------|-------|
| 9  |          | Drawer Slide = 300mm                         | 3Sets |
| 10 |          | 15mm Minifix Cap                             | 6Pcs  |
| 11 |          | Screw Cap                                    | 8Pcs  |
| 12 |          | PVC Drawer Pin                               | 4Pcs  |
| 13 | 0        | Nail Leg                                     | 5Pcs  |
| 14 | <b>©</b> | L Bracket                                    | 1Pc   |
| 15 |          | Nail                                         | 16Pcs |









Step 4

\*Install 4pcs Shelf Support to both side of stand panels (lower) as shown above.

#### Step 5



#### Step 6