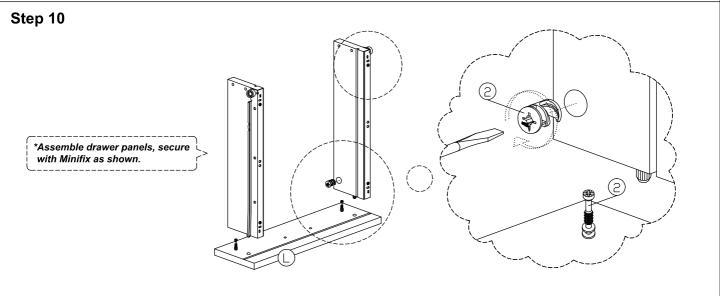

|

| 8  |          | Handle 'C' Shape<br>M3.6x20mm (Handle Screw) | 3Sets |
|----|----------|----------------------------------------------|-------|
| 9  |          | Drawer Slide = 300mm                         | 3Sets |
| 10 |          | 15mm Minifix Cap                             | 6Pcs  |
| 11 |          | Screw Cap                                    | 8Pcs  |
| 12 |          | PVC Drawer Pin                               | 4Pcs  |
| 13 | 0        | Nail Leg                                     | 5Pcs  |
| 14 | <b>©</b> | L Bracket                                    | 1Pc   |
| 15 |          | Nail                                         | 16Pcs |









Step 4

\*Install 4pcs Shelf Support to both side of stand panels (lower) as shown above.

#### Step 5



#### Step 6