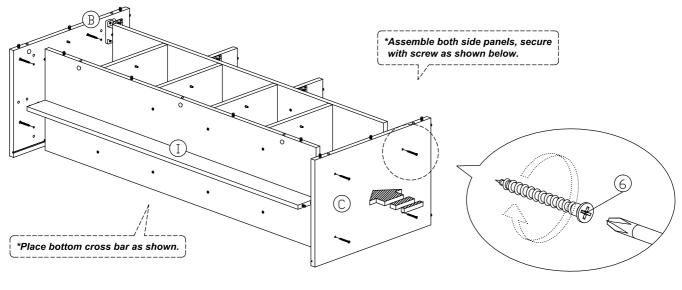

Pcs  |  |

| 8  |          | Handle 'C' Shape<br>M3.6x20mm (Handle Screw) | 3Sets |
|----|----------|----------------------------------------------|-------|
| 9  |          | Drawer Slide = 300mm                         | 3Sets |
| 10 |          | 15mm Minifix Cap                             | 6Pcs  |
| 11 |          | Screw Cap                                    | 8Pcs  |
| 12 |          | PVC Drawer Pin                               | 4Pcs  |
| 13 | 0        | Nail Leg                                     | 5Pcs  |
| 14 | <b>©</b> | L Bracket                                    | 1Pc   |
| 15 |          | Nail                                         | 16Pcs |









Step 4

\*Install 4pcs Shelf Support to both side of stand panels (lower) as shown above.

#### Step 5



#### Step 6