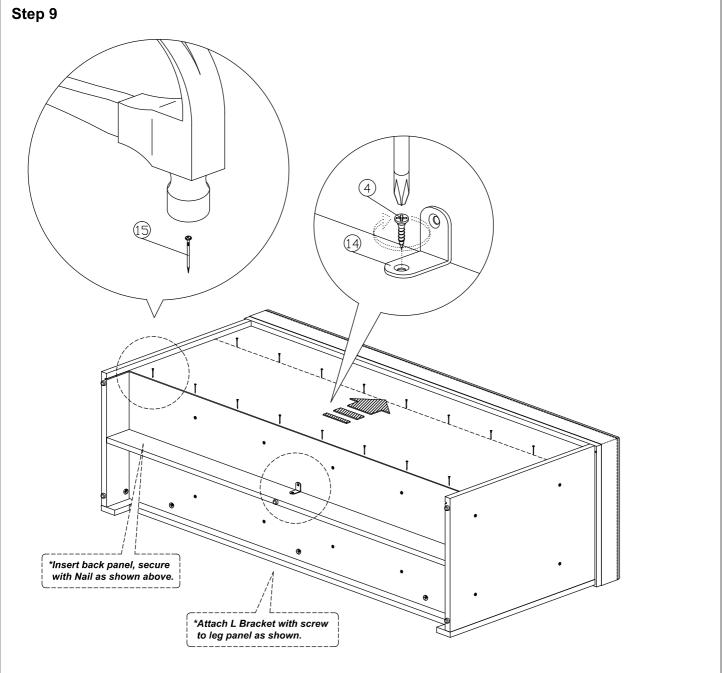

|  |

| 8  |          | Handle 'C' Shape<br>M3.6x20mm (Handle Screw) | 3Sets |
|----|----------|----------------------------------------------|-------|
| 9  |          | Drawer Slide = 300mm                         | 3Sets |
| 10 |          | 15mm Minifix Cap                             | 6Pcs  |
| 11 |          | Screw Cap                                    | 8Pcs  |
| 12 |          | PVC Drawer Pin                               | 4Pcs  |
| 13 | 0        | Nail Leg                                     | 5Pcs  |
| 14 | <b>©</b> | L Bracket                                    | 1Pc   |
| 15 |          | Nail                                         | 16Pcs |









Step 4

\*Install 4pcs Shelf Support to both side of stand panels (lower) as shown above.

#### Step 5



#### Step 6