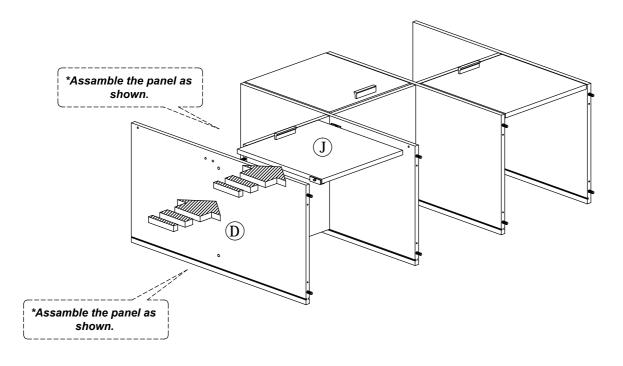

<b>9</b> p          | Brown Magnet 2 Pin Flat Head Tapping Screw M6x10mm ZB | 4Sets |  |
| 7             |                     | Handle L Shape (84mm)<br>M3.6x24mm Screw              | 4Sets |  |
| 8             |                     | Nail Leg                                              | 6Pcs  |  |
| 9             |                     | Screw Cap                                             | 20Pcs |  |
| 10            |                     | L Bracket                                             | 2Pcs  |  |
| 11            |                     | Nail                                                  | 12Pcs |  |



\*Install Handle with screw as shown.

| 3 |     | 16Pcs |
|---|-----|-------|
| 4 |     | 8Pcs  |
| 6 | ()b | 4Pcs  |
| 7 |     | 4Sets |



#### Step 6





#### Step 8



#### Step 9



1Pc

#### Step 10





# **Assembly Instruction** Step 12 \*Assamble the panel as shown. \*Insert Back panel as shown. Step 13 10Pcs **⊕** \*Assamble Side panel, secure with screw as shown.

7 of 8

# Step 14 \*Install L Bracket with screw as shown. \*Attach Nail Leg as shown.



**~~~** 

4Pcs



3