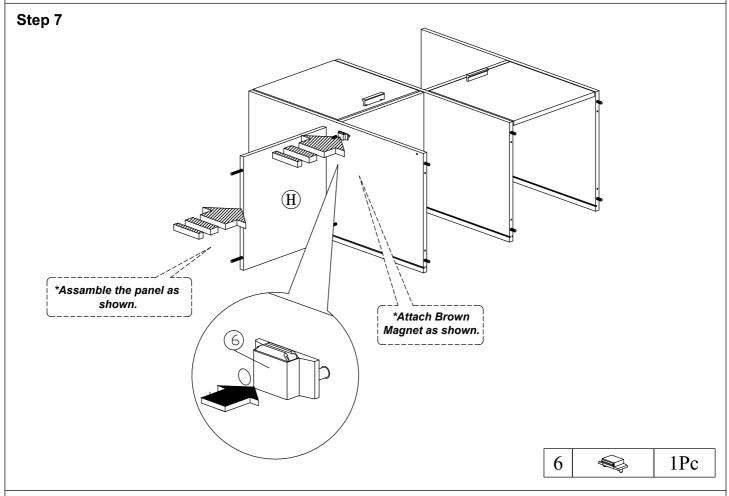

6             | <b>9</b> p          | Brown Magnet 2 Pin Flat Head Tapping Screw M6x10mm ZB | 4Sets |  |
| 7             |                     | Handle L Shape (84mm)<br>M3.6x24mm Screw              | 4Sets |  |
| 8             |                     | Nail Leg                                              | 6Pcs  |  |
| 9             |                     | Screw Cap                                             | 20Pcs |  |
| 10            |                     | L Bracket                                             | 2Pcs  |  |
| 11            |                     | Nail                                                  | 12Pcs |  |



\*Install Handle with screw as shown.

| 3 |     | 16Pcs |
|---|-----|-------|
| 4 |     | 8Pcs  |
| 6 | ()b | 4Pcs  |
| 7 |     | 4Sets |



#### Step 6





#### Step 8



#### Step 9



1Pc

#### Step 10





# **Assembly Instruction** Step 12 \*Assamble the panel as shown. \*Insert Back panel as shown. Step 13 10Pcs **⊕** \*Assamble Side panel, secure with screw as shown.

7 of 8

# Step 14 \*Install L Bracket with screw as shown. \*Attach Nail Leg as shown.



**~~~** 

4Pcs



3