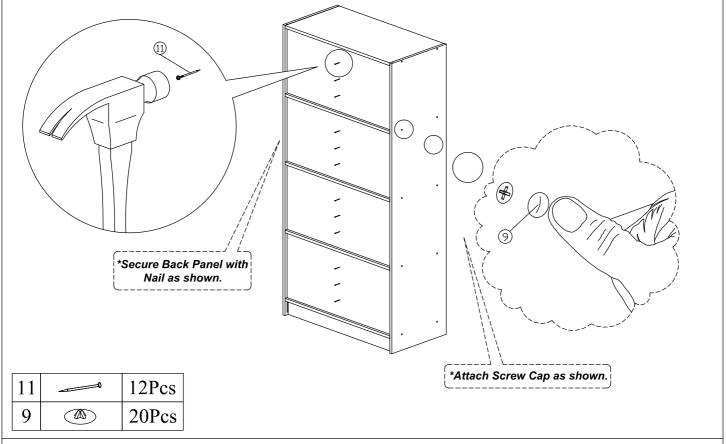

#### Part List

| Hardware List |                     |                                                       |       |  |
|---------------|---------------------|-------------------------------------------------------|-------|--|
| No.           | SHAPE               | DESCRIPTION                                           | Qty.  |  |
| 1             |                     | 8x30mm Wood Dowel                                     | 32Pcs |  |
| 2             |                     | 8x50mm Wood Dowel                                     | 6Pcs  |  |
| 3             | <b>~~~</b>          | M3.5x16mm Screw                                       | 20Pcs |  |
| 4             |                     | MT Stopper                                            | 8Pcs  |  |
| 5             | <b>40000000000€</b> | M5x38mm Screw                                         | 20Pcs |  |
| 6             | <b>9</b> p          | Brown Magnet 2 Pin Flat Head Tapping Screw M6x10mm ZB | 4Sets |  |
| 7             |                     | Handle L Shape (84mm)<br>M3.6x24mm Screw              | 4Sets |  |
| 8             |                     | Nail Leg                                              | 6Pcs  |  |
| 9             |                     | Screw Cap                                             | 20Pcs |  |
| 10            |                     | L Bracket                                             | 2Pcs  |  |
| 11            |                     | Nail                                                  | 12Pcs |  |