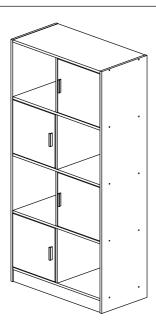

**Model: WI5373** 



#### Part List



| Hardware List |                     |                                                       |       |  |
|---------------|---------------------|-------------------------------------------------------|-------|--|
| No.           | SHAPE               | DESCRIPTION                                           | Qty.  |  |
| 1             |                     | 8x30mm Wood Dowel                                     | 32Pcs |  |
| 2             |                     | 8x50mm Wood Dowel                                     | 6Pcs  |  |
| 3             | <b>~~~</b>          | M3.5x16mm Screw                                       | 20Pcs |  |
| 4             |                     | MT Stopper                                            | 8Pcs  |  |
| 5             | <b>4000000000