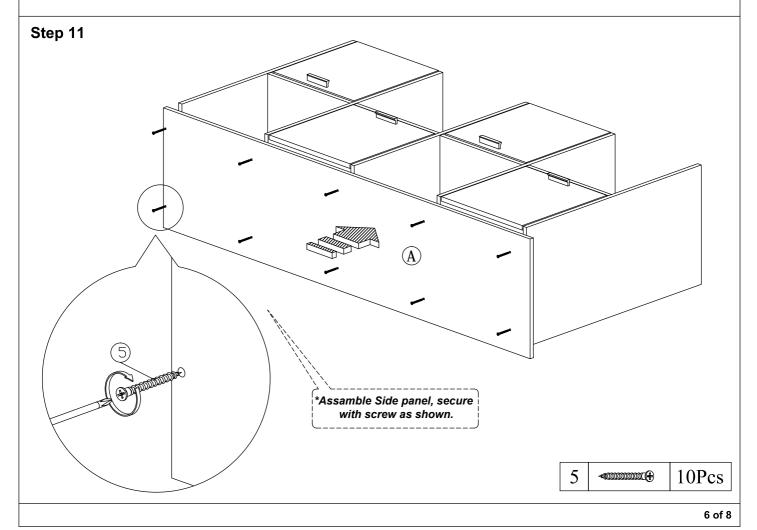

# **Assembly Instruction** Step 12 \*Assamble the panel as shown. \*Insert Back panel as shown. Step 13 10Pcs **⊕** \*Assamble Side panel, secure with screw as shown.

7 of 8