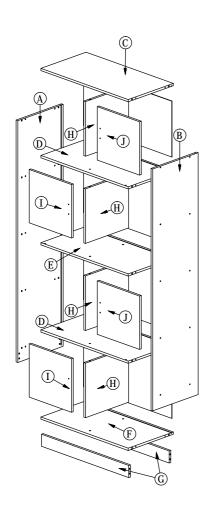

#### Part List

| Hardware List |                     |                                                       |       |  |
|---------------|---------------------|-------------------------------------------------------|-------|--|
| No.           | SHAPE               | DESCRIPTION                                           | Qty.  |  |
| 1             |                     | 8x30mm Wood Dowel                                     | 32Pcs |  |
| 2             |                     | 8x50mm Wood Dowel                                     | 6Pcs  |  |
| 3             | <b>~~~</b>          | M3.5x16mm Screw                                       | 20Pcs |  |
| 4             |                     | MT Stopper                                            | 8Pcs  |  |
| 5             | <b>40000000000€</b> | M5x38mm Screw                                         | 20Pcs |  |
| 6             | <b>9</b> p          | Brown Magnet 2 Pin Flat Head Tapping Screw M6x10mm ZB | 4Sets |  |
| 7             |                     | Handle L Shape (84mm)<br>M3.6x24mm Screw              | 4Sets |  |
| 8             |                     | Nail Leg                                              | 6Pcs  |  |
| 9             |                     | Screw Cap                                             | 20Pcs |  |
| 10            |                     | L Bracket                                             | 2Pcs  |  |
| 11            |                     | Nail                                                  | 12Pcs |  |