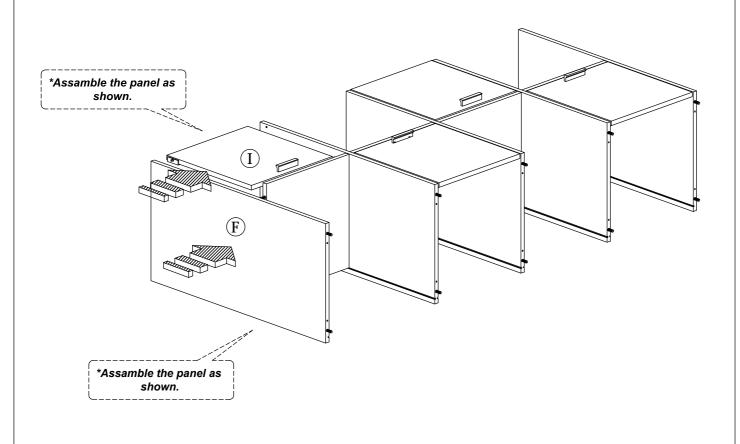

# **Assembly Instruction** Step 12 \*Assamble the panel as shown. \*Insert Back panel as shown. Step 13 10Pcs **⊕** \*Assamble Side panel, secure with screw as shown.

7 of 8