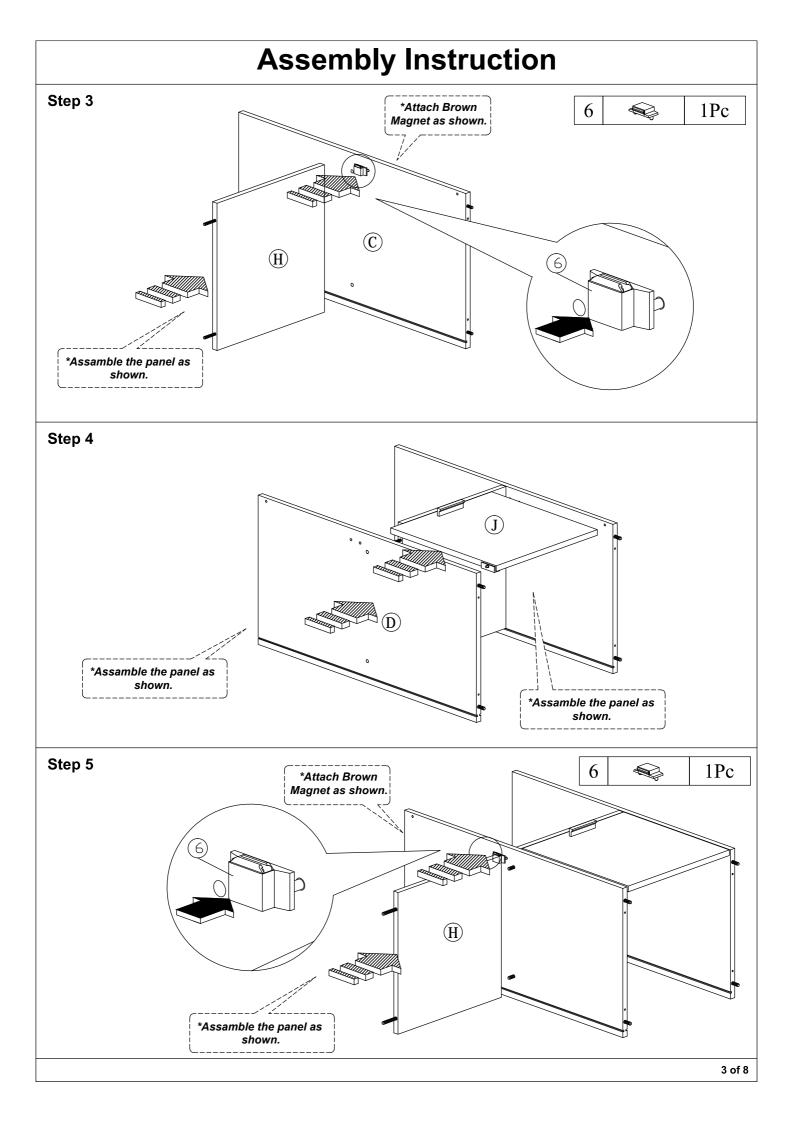

| 20Pcs |  |
| 6             | <b>9</b> p          | Brown Magnet 2 Pin Flat Head Tapping Screw M6x10mm ZB | 4Sets |  |
| 7             |                     | Handle L Shape (84mm)<br>M3.6x24mm Screw              | 4Sets |  |
| 8             |                     | Nail Leg                                              | 6Pcs  |  |
| 9             |                     | Screw Cap                                             | 20Pcs |  |
| 10            |                     | L Bracket                                             | 2Pcs  |  |
| 11            |                     | Nail                                                  | 12Pcs |  |



\*Install Handle with screw as shown.

| 3 |     | 16Pcs |
|---|-----|-------|
| 4 |     | 8Pcs  |
| 6 | ()b | 4Pcs  |
| 7 |     | 4Sets |



#### Step 6





#### Step 8



#### Step 9



1Pc

#### Step 10





# **Assembly Instruction** Step 12 \*Assamble the panel as shown. \*Insert Back panel as shown. Step 13 10Pcs **⊕** \*Assamble Side panel, secure with screw as shown.

7 of 8

# Step 14 \*Install L Bracket with screw as shown. \*Attach Nail Leg as shown.



**~~~** 

4Pcs



3