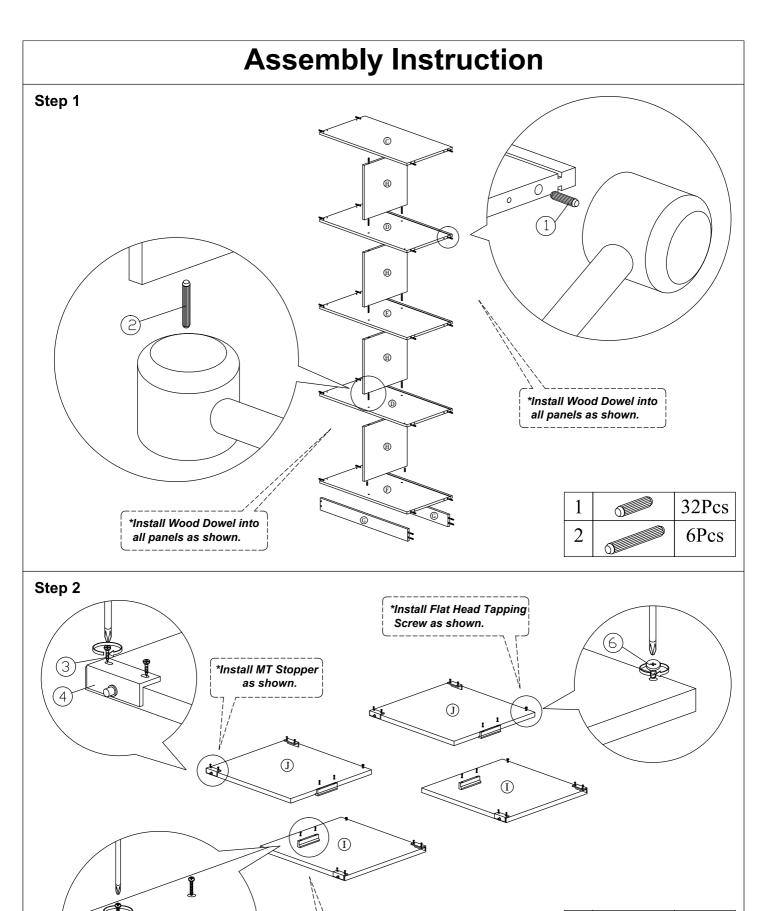

#### Part List

| Hardware List |                     |                                                       |       |  |
|---------------|---------------------|-------------------------------------------------------|-------|--|
| No.           | SHAPE               | DESCRIPTION                                           | Qty.  |  |
| 1             |                     | 8x30mm Wood Dowel                                     | 32Pcs |  |
| 2             |                     | 8x50mm Wood Dowel                                     | 6Pcs  |  |
| 3             | <b>~~~</b>          | M3.5x16mm Screw                                       | 20Pcs |  |
| 4             |                     | MT Stopper                                            | 8Pcs  |  |
| 5             | <b>40000000000€</b> | M5x38mm Screw                                         | 20Pcs |  |
| 6             | <b>9</b> p          | Brown Magnet 2 Pin Flat Head Tapping Screw M6x10mm ZB | 4Sets |  |
| 7             |                     | Handle L Shape (84mm)<br>M3.6x24mm Screw              | 4Sets |  |
| 8             |                     | Nail Leg                                              | 6Pcs  |  |
| 9             |                     | Screw Cap                                             | 20Pcs |  |
| 10            |                     | L Bracket                                             | 2Pcs  |  |
| 11            |                     | Nail                                                  | 12Pcs |  |