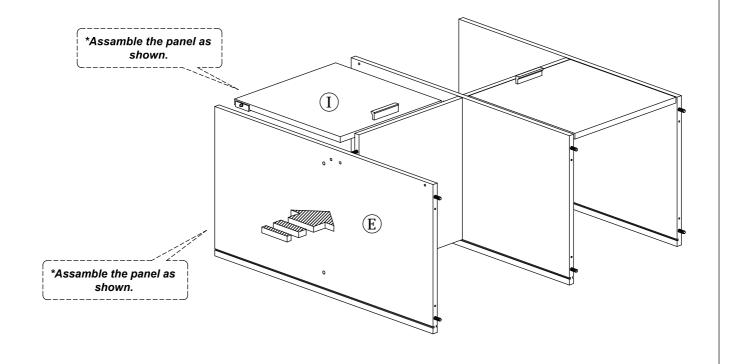

| 6             | <b>9</b> p          | Brown Magnet 2 Pin Flat Head Tapping Screw M6x10mm ZB | 4Sets |  |
| 7             |                     | Handle L Shape (84mm)<br>M3.6x24mm Screw              | 4Sets |  |
| 8             |                     | Nail Leg                                              | 6Pcs  |  |
| 9             |                     | Screw Cap                                             | 20Pcs |  |
| 10            |                     | L Bracket                                             | 2Pcs  |  |
| 11            |                     | Nail                                                  | 12Pcs |  |



\*Install Handle with screw as shown.

| 3 |     | 16Pcs |
|---|-----|-------|
| 4 |     | 8Pcs  |
| 6 | ()b | 4Pcs  |
| 7 |     | 4Sets |



#### Step 6





#### Step 8



#### Step 9



1Pc

#### Step 10





# **Assembly Instruction** Step 12 \*Assamble the panel as shown. \*Insert Back panel as shown. Step 13 10Pcs **⊕** \*Assamble Side panel, secure with screw as shown.

7 of 8

# Step 14 \*Install L Bracket with screw as shown. \*Attach Nail Leg as shown.



**~~~** 

4Pcs



3