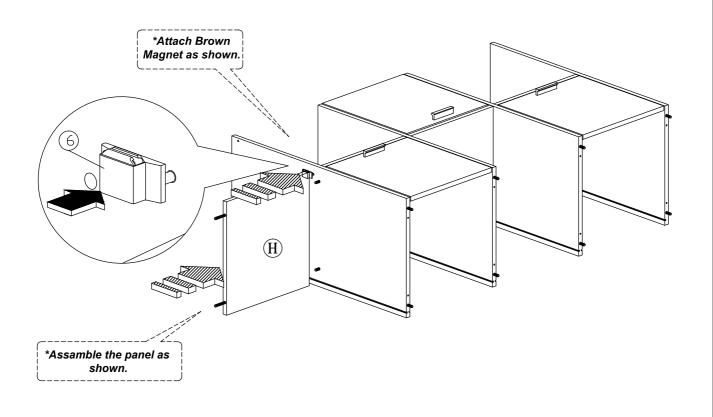

| Brown Magnet 2 Pin Flat Head Tapping Screw M6x10mm ZB | 4Sets |  |
| 7             |                     | Handle L Shape (84mm)<br>M3.6x24mm Screw              | 4Sets |  |
| 8             |                     | Nail Leg                                              | 6Pcs  |  |
| 9             |                     | Screw Cap                                             | 20Pcs |  |
| 10            |                     | L Bracket                                             | 2Pcs  |  |
| 11            |                     | Nail                                                  | 12Pcs |  |



\*Install Handle with screw as shown.

| 3 |     | 16Pcs |
|---|-----|-------|
| 4 |     | 8Pcs  |
| 6 | ()b | 4Pcs  |
| 7 |     | 4Sets |



#### Step 6





#### Step 8



#### Step 9



1Pc

#### Step 10





# **Assembly Instruction** Step 12 \*Assamble the panel as shown. \*Insert Back panel as shown. Step 13 10Pcs **⊕** \*Assamble Side panel, secure with screw as shown.

7 of 8

# Step 14 \*Install L Bracket with screw as shown. \*Attach Nail Leg as shown.



**~~~** 

4Pcs



3