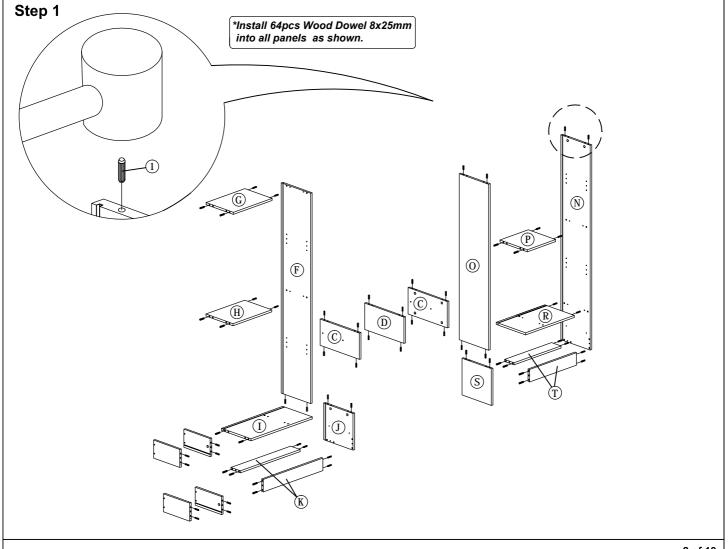

#### **Part List**

| Hardware List |                                  |                        |        |  |
|---------------|----------------------------------|------------------------|--------|--|
| No.           | SHAPE                            | DESCRIPTION            | Qty.   |  |
| 1             |                                  | 8x25mm Wood Dowel      | 64Pcs  |  |
| 2             |                                  | 15MM<br>Titus Mini Fix | 48Sets |  |
| 3             |                                  | Minifix Cap            | 32Pcs  |  |
| 4             | <b>√0000</b> ⊕                   | M3.5x15mm Screw        | 8Pcs   |  |
| 5             |                                  | TP 10#x1/2" Screw      | 12Pcs  |  |
| 6             | <b>←</b>                         | M4x30mm Screw          | 4Pcs   |  |
| 7             | <del>-</del>                     | M4x38mm Screw          | 8Pcs   |  |
| 8             | <b>√</b> 0000000000 <del>0</del> | M5x38mm Screw          | 4Pcs   |  |
| 9             |                                  | Nail                   | 27Pcs  |  |
| 10            |                                  | Shelf Support          | 16Pcs  |  |

#### Step 4