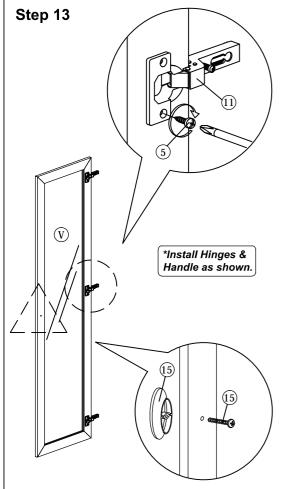

5x38mm Screw          | 4Pcs   |  |
| 9             |                                  | Nail                   | 27Pcs  |  |
| 10            |                                  | Shelf Support          | 16Pcs  |  |

| 11 |              | Hinges (F012)                                     | 3Sets |
|----|--------------|---------------------------------------------------|-------|
| 12 |              | Drawer Slide (250mm)                              | 2Sets |
| 13 | 0            | Nail Leg                                          | 8Pcs  |
| 14 | <b>(((()</b> | M5x8mm Screw (Euro Screw)                         | 8Pcs  |
| 15 |              | Handle (P058) Plastic<br>M3.6 x 24mm Handle Screw | 3Sets |









#### Step 4



#### Step 5



#### Step 6



#### Step 7





Step 9



















Step 16



Step 17



Step 18