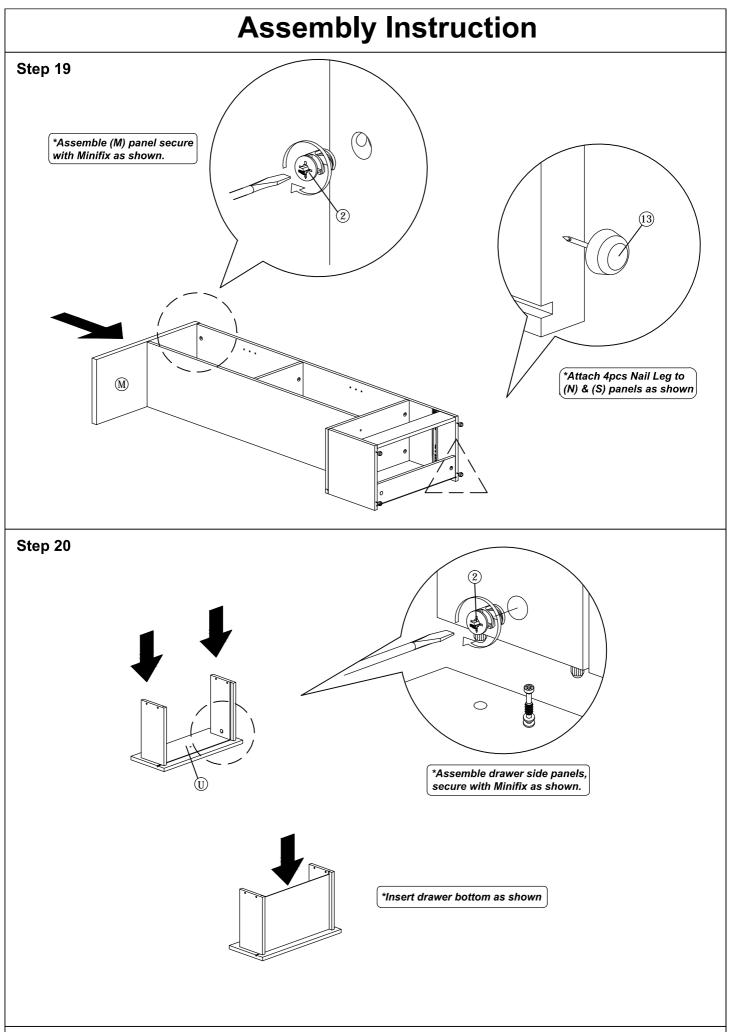

|                                  | Nail                   | 27Pcs  |  |
| 10            |                                  | Shelf Support          | 16Pcs  |  |

| 11 |              | Hinges (F012)                                     | 3Sets |
|----|--------------|---------------------------------------------------|-------|
| 12 |              | Drawer Slide (250mm)                              | 2Sets |
| 13 | 0            | Nail Leg                                          | 8Pcs  |
| 14 | <b>(((()</b> | M5x8mm Screw (Euro Screw)                         | 8Pcs  |
| 15 |              | Handle (P058) Plastic<br>M3.6 x 24mm Handle Screw | 3Sets |









#### Step 4



#### Step 5



#### Step 6



#### Step 7





Step 9



















Step 16



Step 17



Step 18