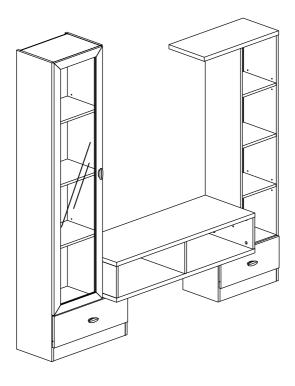

Model: WI5443



#### **Part List**



| Hardware List |                                  |                        |        |  |
|---------------|----------------------------------|------------------------|--------|--|
| No.           | SHAPE                            | DESCRIPTION            | Qty.   |  |
| 1             |                                  | 8x25mm Wood Dowel      | 64Pcs  |  |
| 2             |                                  | 15MM<br>Titus Mini Fix | 48Sets |  |
| 3             |                                  | Minifix Cap            | 32Pcs  |  |
| 4             | <b>√0000</b> ⊕                   | M3.5x15mm Screw        | 8Pcs   |  |
| 5             |                                  | TP 10#x1/2" Screw      | 12Pcs  |  |
| 6             | <b>←</b>                         | M4x