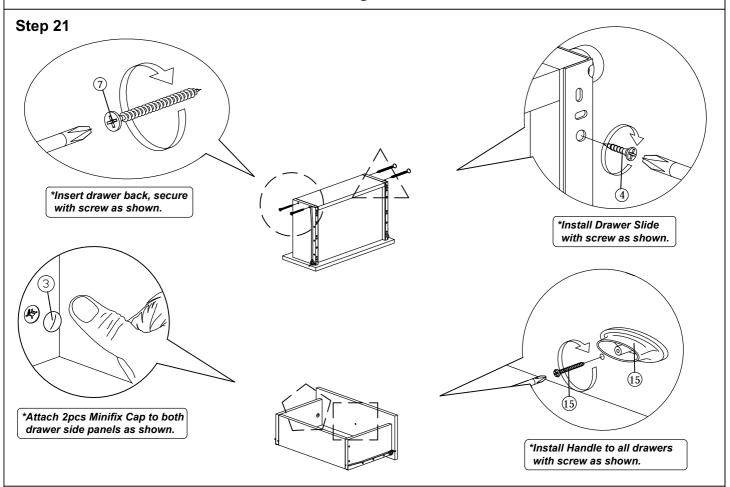

|                                  | Nail                   | 27Pcs  |  |
| 10            |                                  | Shelf Support          | 16Pcs  |  |

| 11 |              | Hinges (F012)                                     | 3Sets |
|----|--------------|---------------------------------------------------|-------|
| 12 |              | Drawer Slide (250mm)                              | 2Sets |
| 13 | 0            | Nail Leg                                          | 8Pcs  |
| 14 | <b>(((()</b> | M5x8mm Screw (Euro Screw)                         | 8Pcs  |
| 15 |              | Handle (P058) Plastic<br>M3.6 x 24mm Handle Screw | 3Sets |









#### Step 4



#### Step 5



#### Step 6



#### Step 7





Step 9



















Step 16



Step 17



Step 18