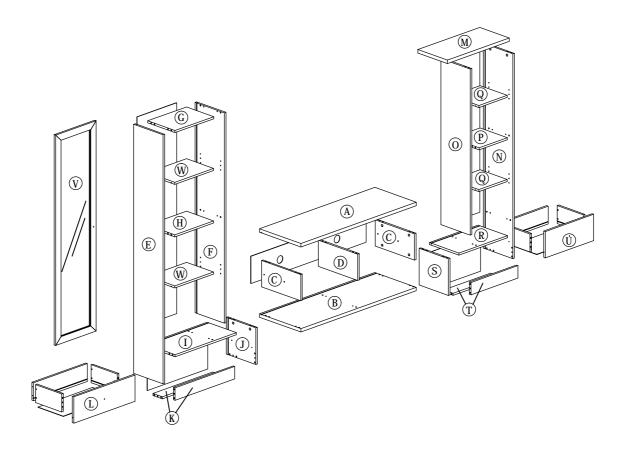

#### **Part List**

| Hardware List |                                  |                        |        |  |
|---------------|----------------------------------|------------------------|--------|--|
| No.           | SHAPE                            | DESCRIPTION            | Qty.   |  |
| 1             |                                  | 8x25mm Wood Dowel      | 64Pcs  |  |
| 2             |                                  | 15MM<br>Titus Mini Fix | 48Sets |  |
| 3             |                                  | Minifix Cap            | 32Pcs  |  |
| 4             | <b>√0000</b> ⊕                   | M3.5x15mm Screw        | 8Pcs   |  |
| 5             |                                  | TP 10#x1/2" Screw      | 12Pcs  |  |
| 6             | <b>←</b>                         | M4x30mm Screw          | 4Pcs   |  |
| 7             | <del>-</del>                     | M4x38mm Screw          | 8Pcs   |  |
| 8             | <b>√</b> 0000000000 <del>0</del> | M5x38mm Screw          | 4Pcs   |  |
| 9             |                                  | Nail                   | 27Pcs  |  |
| 10            |                                  | Shelf Support          | 16Pcs  |  |

| 11 |              | Hinges (F012)                                     | 3Sets |
|----|--------------|---------------------------------------------------|-------|
| 12 |              | Drawer Slide (250mm)                              | 2Sets |
| 13 | 0            | Nail Leg                                          | 8Pcs  |
| 14 | <b>(((()</b> | M5x8mm Screw (Euro Screw)                         | 8Pcs  |
| 15 |              | Handle (P058) Plastic<br>M3.6 x 24mm Handle Screw | 3Sets |