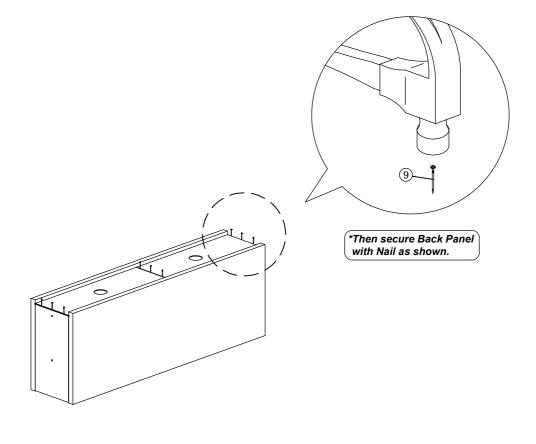

| <b>√</b> 0000000000 <del>0</del> | M5x38mm Screw          | 4Pcs   |  |
| 9             |                                  | Nail                   | 27Pcs  |  |
| 10            |                                  | Shelf Support          | 16Pcs  |  |

| 11 |              | Hinges (F012)                                     | 3Sets |
|----|--------------|---------------------------------------------------|-------|
| 12 |              | Drawer Slide (250mm)                              | 2Sets |
| 13 | 0            | Nail Leg                                          | 8Pcs  |
| 14 | <b>(((()</b> | M5x8mm Screw (Euro Screw)                         | 8Pcs  |
| 15 |              | Handle (P058) Plastic<br>M3.6 x 24mm Handle Screw | 3Sets |









#### Step 4



#### Step 5



#### Step 6



#### Step 7





Step 9



















Step 16



Step 17



Step 18