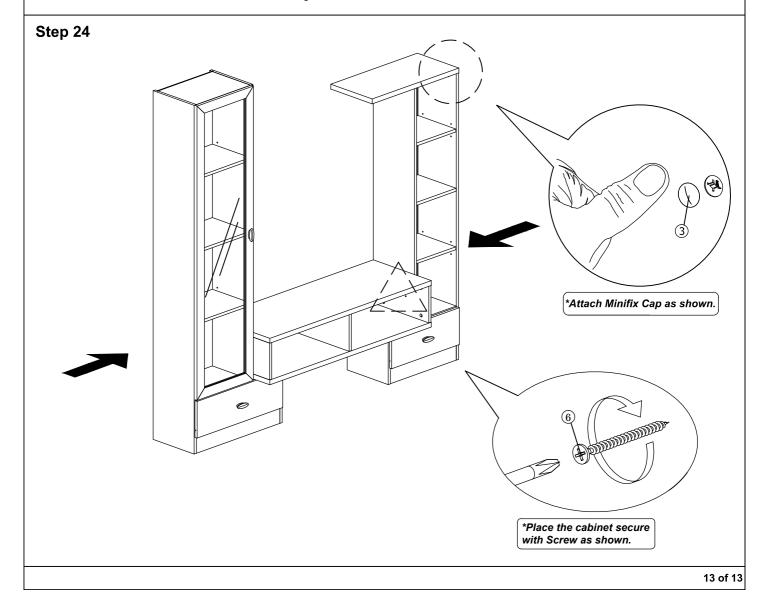

|                                  | Nail                   | 27Pcs  |  |
| 10            |                                  | Shelf Support          | 16Pcs  |  |

| 11 |              | Hinges (F012)                                     | 3Sets |
|----|--------------|---------------------------------------------------|-------|
| 12 |              | Drawer Slide (250mm)                              | 2Sets |
| 13 | 0            | Nail Leg                                          | 8Pcs  |
| 14 | <b>(((()</b> | M5x8mm Screw (Euro Screw)                         | 8Pcs  |
| 15 |              | Handle (P058) Plastic<br>M3.6 x 24mm Handle Screw | 3Sets |









#### Step 4



#### Step 5



#### Step 6



#### Step 7





Step 9



















Step 16



Step 17



Step 18