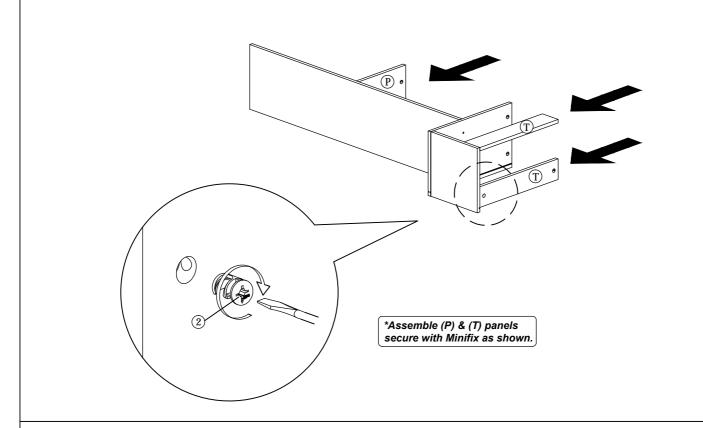

| 4Pcs   |  |
| 9             |                                  | Nail                   | 27Pcs  |  |
| 10            |                                  | Shelf Support          | 16Pcs  |  |

| 11 |              | Hinges (F012)                                     | 3Sets |
|----|--------------|---------------------------------------------------|-------|
| 12 |              | Drawer Slide (250mm)                              | 2Sets |
| 13 | 0            | Nail Leg                                          | 8Pcs  |
| 14 | <b>(((()</b> | M5x8mm Screw (Euro Screw)                         | 8Pcs  |
| 15 |              | Handle (P058) Plastic<br>M3.6 x 24mm Handle Screw | 3Sets |









#### Step 4



#### Step 5



#### Step 6



#### Step 7





Step 9



















Step 16



Step 17



Step 18