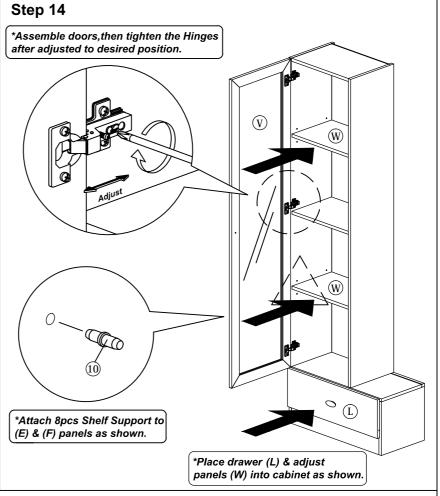

38mm Screw          | 4Pcs   |  |
| 9             |                                  | Nail                   | 27Pcs  |  |
| 10            |                                  | Shelf Support          | 16Pcs  |  |

| 11 |              | Hinges (F012)                                     | 3Sets |
|----|--------------|---------------------------------------------------|-------|
| 12 |              | Drawer Slide (250mm)                              | 2Sets |
| 13 | 0            | Nail Leg                                          | 8Pcs  |
| 14 | <b>(((()</b> | M5x8mm Screw (Euro Screw)                         | 8Pcs  |
| 15 |              | Handle (P058) Plastic<br>M3.6 x 24mm Handle Screw | 3Sets |









#### Step 4



#### Step 5



#### Step 6



#### Step 7





Step 9



















Step 16



Step 17



Step 18