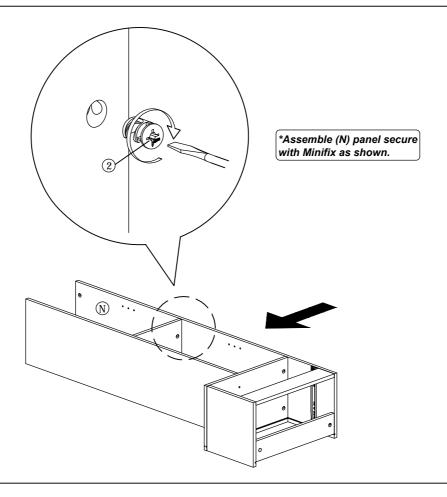

cs   |  |
| 9             |                                  | Nail                   | 27Pcs  |  |
| 10            |                                  | Shelf Support          | 16Pcs  |  |

| 11 |              | Hinges (F012)                                     | 3Sets |
|----|--------------|---------------------------------------------------|-------|
| 12 |              | Drawer Slide (250mm)                              | 2Sets |
| 13 | 0            | Nail Leg                                          | 8Pcs  |
| 14 | <b>(((()</b> | M5x8mm Screw (Euro Screw)                         | 8Pcs  |
| 15 |              | Handle (P058) Plastic<br>M3.6 x 24mm Handle Screw | 3Sets |









#### Step 4



#### Step 5



#### Step 6



#### Step 7





Step 9



















Step 16



Step 17



Step 18