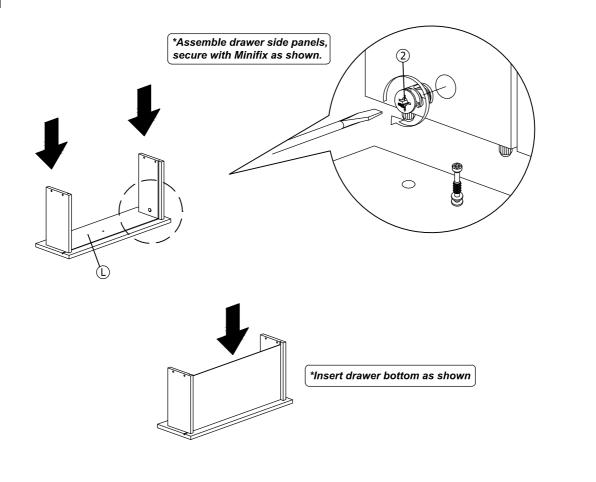

| M5x38mm Screw          | 4Pcs   |  |
| 9             |                                  | Nail                   | 27Pcs  |  |
| 10            |                                  | Shelf Support          | 16Pcs  |  |

| 11 |              | Hinges (F012)                                     | 3Sets |
|----|--------------|---------------------------------------------------|-------|
| 12 |              | Drawer Slide (250mm)                              | 2Sets |
| 13 | 0            | Nail Leg                                          | 8Pcs  |
| 14 | <b>(((()</b> | M5x8mm Screw (Euro Screw)                         | 8Pcs  |
| 15 |              | Handle (P058) Plastic<br>M3.6 x 24mm Handle Screw | 3Sets |









#### Step 4



#### Step 5



#### Step 6



#### Step 7





Step 9



















Step 16



Step 17



Step 18