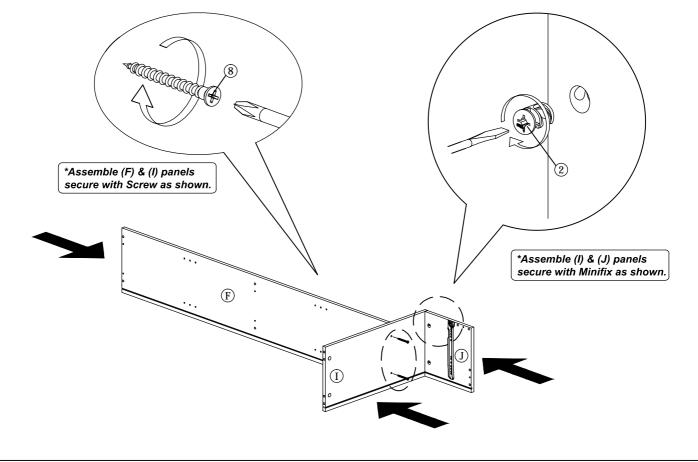

0000000 <del>0</del> | M5x38mm Screw          | 4Pcs   |  |
| 9             |                                  | Nail                   | 27Pcs  |  |
| 10            |                                  | Shelf Support          | 16Pcs  |  |

| 11 |              | Hinges (F012)                                     | 3Sets |
|----|--------------|---------------------------------------------------|-------|
| 12 |              | Drawer Slide (250mm)                              | 2Sets |
| 13 | 0            | Nail Leg                                          | 8Pcs  |
| 14 | <b>(((()</b> | M5x8mm Screw (Euro Screw)                         | 8Pcs  |
| 15 |              | Handle (P058) Plastic<br>M3.6 x 24mm Handle Screw | 3Sets |









#### Step 4



#### Step 5



#### Step 6



#### Step 7





Step 9



















Step 16



Step 17



Step 18