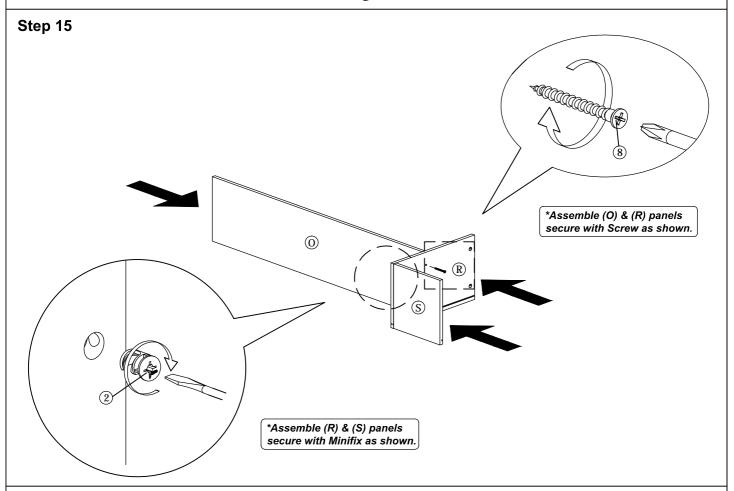

mm Screw          | 4Pcs   |  |
| 9             |                                  | Nail                   | 27Pcs  |  |
| 10            |                                  | Shelf Support          | 16Pcs  |  |

| 11 |              | Hinges (F012)                                     | 3Sets |
|----|--------------|---------------------------------------------------|-------|
| 12 |              | Drawer Slide (250mm)                              | 2Sets |
| 13 | 0            | Nail Leg                                          | 8Pcs  |
| 14 | <b>(((()</b> | M5x8mm Screw (Euro Screw)                         | 8Pcs  |
| 15 |              | Handle (P058) Plastic<br>M3.6 x 24mm Handle Screw | 3Sets |









#### Step 4



#### Step 5



#### Step 6



#### Step 7





Step 9



















Step 16



Step 17



Step 18