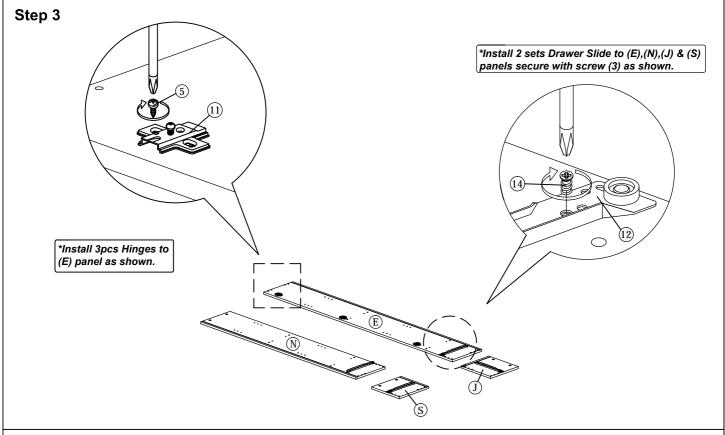

Screw          | 8Pcs   |  |
| 8             | <b>√</b> 0000000000 <del>0</del> | M5x38mm Screw          | 4Pcs   |  |
| 9             |                                  | Nail                   | 27Pcs  |  |
| 10            |                                  | Shelf Support          | 16Pcs  |  |

| 11 |              | Hinges (F012)                                     | 3Sets |
|----|--------------|---------------------------------------------------|-------|
| 12 |              | Drawer Slide (250mm)                              | 2Sets |
| 13 | 0            | Nail Leg                                          | 8Pcs  |
| 14 | <b>(((()</b> | M5x8mm Screw (Euro Screw)                         | 8Pcs  |
| 15 |              | Handle (P058) Plastic<br>M3.6 x 24mm Handle Screw | 3Sets |









#### Step 4



#### Step 5



#### Step 6



#### Step 7





Step 9



















Step 16



Step 17



Step 18