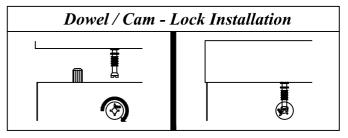

#### **Part List**

| Hardware List |                                  |                        |        |  |
|---------------|----------------------------------|------------------------|--------|--|
| No.           | SHAPE                            | DESCRIPTION            | Qty.   |  |
| 1             |                                  | 8x25mm Wood Dowel      | 64Pcs  |  |
| 2             |                                  | 15MM<br>Titus Mini Fix | 48Sets |  |
| 3             |                                  | Minifix Cap            | 32Pcs  |  |
| 4             | <b>√0000</b> ⊕                   | M3.5x15mm Screw        | 8Pcs   |  |
| 5             |                                  | TP 10#x1/2" Screw      | 12Pcs  |  |
| 6             | <b>←</b>                         | M4x30mm Screw          | 4Pcs   |  |
| 7             | <del>-</del>                     | M4x38mm Screw          | 8Pcs   |  |
| 8             | <b>√</b> 0000000000 <del>0</del> | M5x38mm Screw          | 4Pcs   |  |
| 9             |                                  | Nail                   | 27Pcs  |  |
| 10            |                                  | Shelf Support          | 16Pcs  |  |