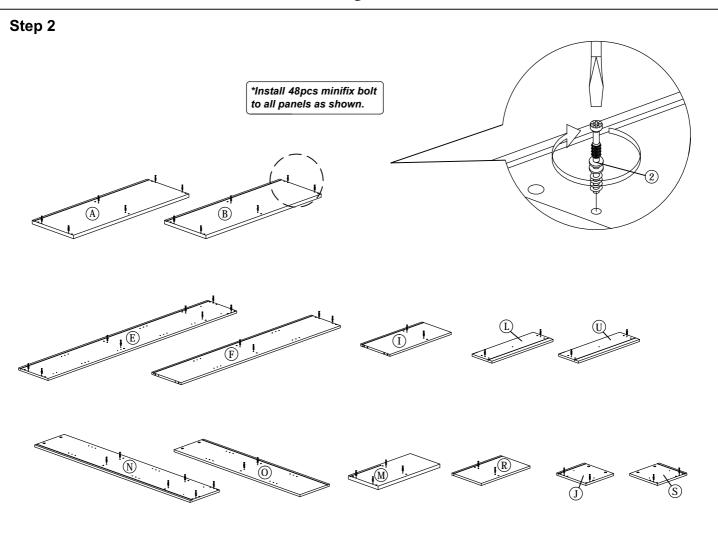

mm Screw          | 8Pcs   |  |
| 8             | <b>√</b> 0000000000 <del>0</del> | M5x38mm Screw          | 4Pcs   |  |
| 9             |                                  | Nail                   | 27Pcs  |  |
| 10            |                                  | Shelf Support          | 16Pcs  |  |

| 11 |              | Hinges (F012)                                     | 3Sets |
|----|--------------|---------------------------------------------------|-------|
| 12 |              | Drawer Slide (250mm)                              | 2Sets |
| 13 | 0            | Nail Leg                                          | 8Pcs  |
| 14 | <b>(((()</b> | M5x8mm Screw (Euro Screw)                         | 8Pcs  |
| 15 |              | Handle (P058) Plastic<br>M3.6 x 24mm Handle Screw | 3Sets |









#### Step 4



#### Step 5



#### Step 6



#### Step 7





Step 9



















Step 16



Step 17



Step 18