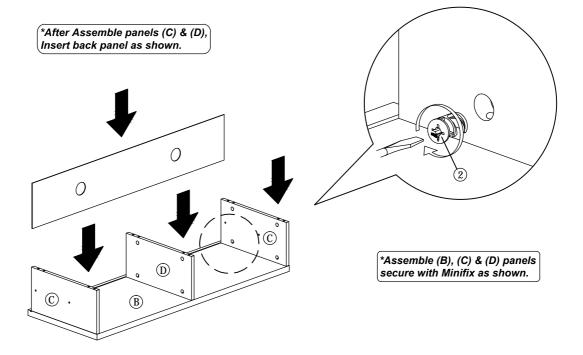

| 8Pcs   |  |
| 8             | <b>√</b> 0000000000 <del>0</del> | M5x38mm Screw          | 4Pcs   |  |
| 9             |                                  | Nail                   | 27Pcs  |  |
| 10            |                                  | Shelf Support          | 16Pcs  |  |

| 11 |              | Hinges (F012)                                     | 3Sets |
|----|--------------|---------------------------------------------------|-------|
| 12 |              | Drawer Slide (250mm)                              | 2Sets |
| 13 | 0            | Nail Leg                                          | 8Pcs  |
| 14 | <b>(((()</b> | M5x8mm Screw (Euro Screw)                         | 8Pcs  |
| 15 |              | Handle (P058) Plastic<br>M3.6 x 24mm Handle Screw | 3Sets |









#### Step 4



#### Step 5



#### Step 6



#### Step 7





Step 9



















Step 16



Step 17



Step 18