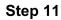

l> | M5x38mm Screw          | 4Pcs   |  |
| 9             |                                  | Nail                   | 27Pcs  |  |
| 10            |                                  | Shelf Support          | 16Pcs  |  |

| 11 |              | Hinges (F012)                                     | 3Sets |
|----|--------------|---------------------------------------------------|-------|
| 12 |              | Drawer Slide (250mm)                              | 2Sets |
| 13 | 0            | Nail Leg                                          | 8Pcs  |
| 14 | <b>(((()</b> | M5x8mm Screw (Euro Screw)                         | 8Pcs  |
| 15 |              | Handle (P058) Plastic<br>M3.6 x 24mm Handle Screw | 3Sets |









#### Step 4



#### Step 5



#### Step 6



#### Step 7





Step 9



















Step 16



Step 17



Step 18