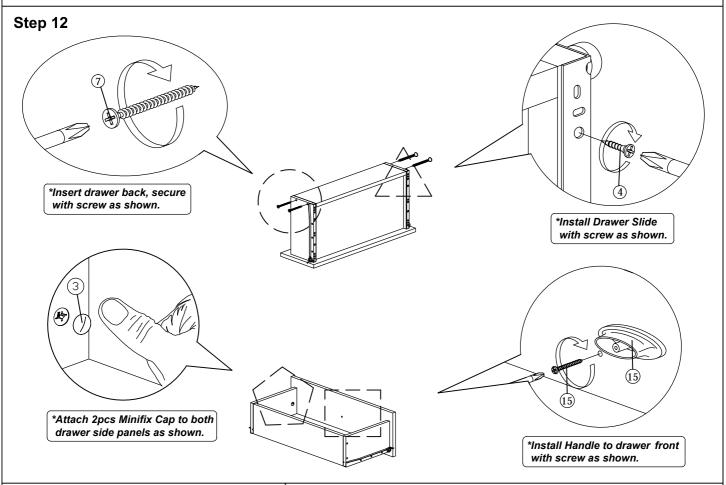

M5x38mm Screw          | 4Pcs   |  |
| 9             |                                  | Nail                   | 27Pcs  |  |
| 10            |                                  | Shelf Support          | 16Pcs  |  |

| 11 |              | Hinges (F012)                                     | 3Sets |
|----|--------------|---------------------------------------------------|-------|
| 12 |              | Drawer Slide (250mm)                              | 2Sets |
| 13 | 0            | Nail Leg                                          | 8Pcs  |
| 14 | <b>(((()</b> | M5x8mm Screw (Euro Screw)                         | 8Pcs  |
| 15 |              | Handle (P058) Plastic<br>M3.6 x 24mm Handle Screw | 3Sets |









#### Step 4



#### Step 5



#### Step 6



#### Step 7





Step 9



















Step 16



Step 17



Step 18