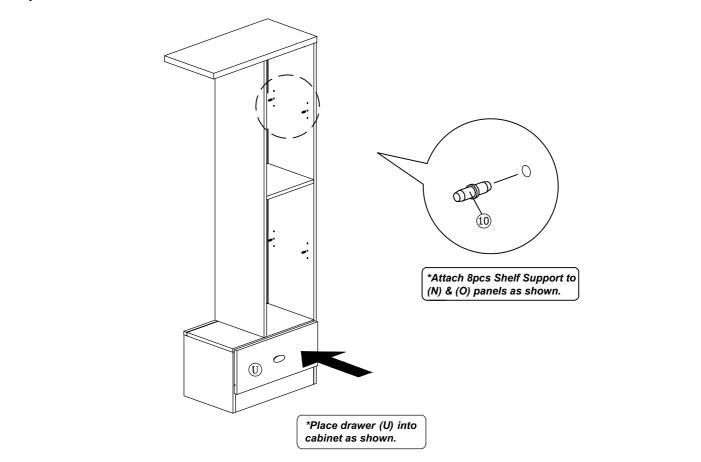

|                                  | Nail                   | 27Pcs  |  |
| 10            |                                  | Shelf Support          | 16Pcs  |  |

| 11 |              | Hinges (F012)                                     | 3Sets |
|----|--------------|---------------------------------------------------|-------|
| 12 |              | Drawer Slide (250mm)                              | 2Sets |
| 13 | 0            | Nail Leg                                          | 8Pcs  |
| 14 | <b>(((()</b> | M5x8mm Screw (Euro Screw)                         | 8Pcs  |
| 15 |              | Handle (P058) Plastic<br>M3.6 x 24mm Handle Screw | 3Sets |









#### Step 4



#### Step 5



#### Step 6



#### Step 7





Step 9



















Step 16



Step 17



Step 18