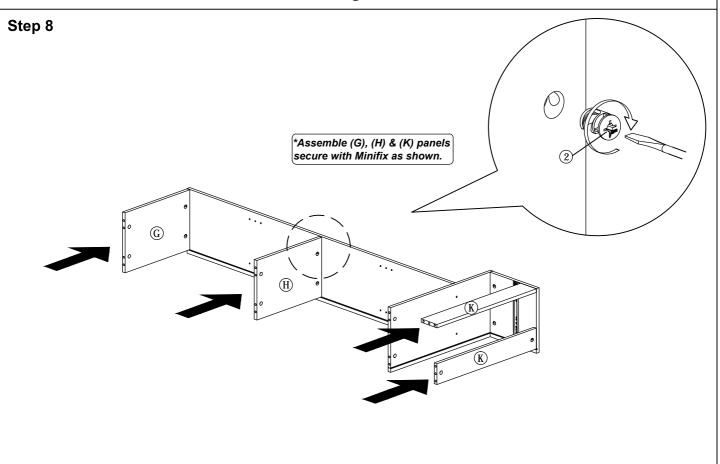

00000 <del>0</del> | M5x38mm Screw          | 4Pcs   |  |
| 9             |                                  | Nail                   | 27Pcs  |  |
| 10            |                                  | Shelf Support          | 16Pcs  |  |

| 11 |              | Hinges (F012)                                     | 3Sets |
|----|--------------|---------------------------------------------------|-------|
| 12 |              | Drawer Slide (250mm)                              | 2Sets |
| 13 | 0            | Nail Leg                                          | 8Pcs  |
| 14 | <b>(((()</b> | M5x8mm Screw (Euro Screw)                         | 8Pcs  |
| 15 |              | Handle (P058) Plastic<br>M3.6 x 24mm Handle Screw | 3Sets |









#### Step 4



#### Step 5



#### Step 6



#### Step 7





Step 9



















Step 16



Step 17



Step 18