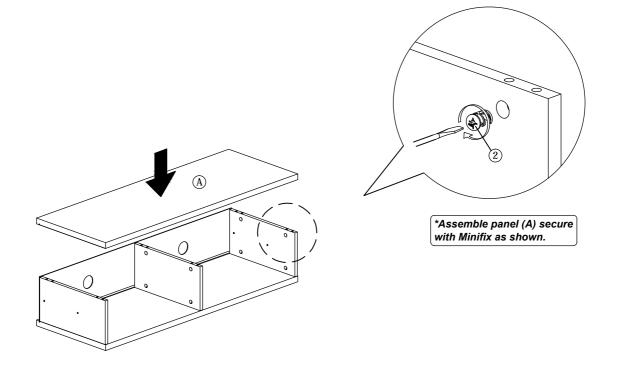

| 8             | <b>√</b> 0000000000 <del>0</del> | M5x38mm Screw          | 4Pcs   |  |
| 9             |                                  | Nail                   | 27Pcs  |  |
| 10            |                                  | Shelf Support          | 16Pcs  |  |

| 11 |              | Hinges (F012)                                     | 3Sets |
|----|--------------|---------------------------------------------------|-------|
| 12 |              | Drawer Slide (250mm)                              | 2Sets |
| 13 | 0            | Nail Leg                                          | 8Pcs  |
| 14 | <b>(((()</b> | M5x8mm Screw (Euro Screw)                         | 8Pcs  |
| 15 |              | Handle (P058) Plastic<br>M3.6 x 24mm Handle Screw | 3Sets |









#### Step 4



#### Step 5



#### Step 6



#### Step 7





Step 9



















Step 16



Step 17



Step 18