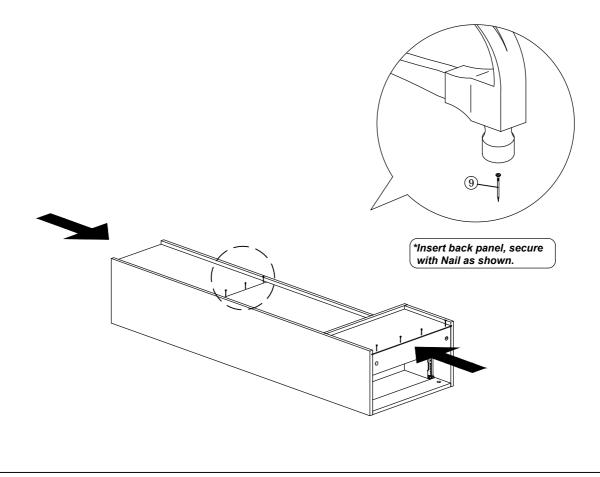

9             |                                  | Nail                   | 27Pcs  |  |
| 10            |                                  | Shelf Support          | 16Pcs  |  |

| 11 |              | Hinges (F012)                                     | 3Sets |
|----|--------------|---------------------------------------------------|-------|
| 12 |              | Drawer Slide (250mm)                              | 2Sets |
| 13 | 0            | Nail Leg                                          | 8Pcs  |
| 14 | <b>(((()</b> | M5x8mm Screw (Euro Screw)                         | 8Pcs  |
| 15 |              | Handle (P058) Plastic<br>M3.6 x 24mm Handle Screw | 3Sets |









#### Step 4



#### Step 5



#### Step 6



#### Step 7





Step 9



















Step 16



Step 17



Step 18