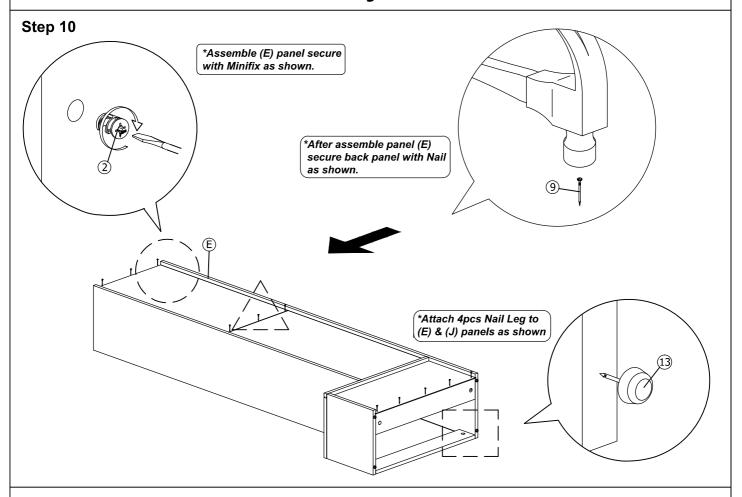

del> | M5x38mm Screw          | 4Pcs   |  |
| 9             |                                  | Nail                   | 27Pcs  |  |
| 10            |                                  | Shelf Support          | 16Pcs  |  |

| 11 |              | Hinges (F012)                                     | 3Sets |
|----|--------------|---------------------------------------------------|-------|
| 12 |              | Drawer Slide (250mm)                              | 2Sets |
| 13 | 0            | Nail Leg                                          | 8Pcs  |
| 14 | <b>(((()</b> | M5x8mm Screw (Euro Screw)                         | 8Pcs  |
| 15 |              | Handle (P058) Plastic<br>M3.6 x 24mm Handle Screw | 3Sets |









#### Step 4



#### Step 5



#### Step 6



#### Step 7





Step 9



















Step 16



Step 17



Step 18