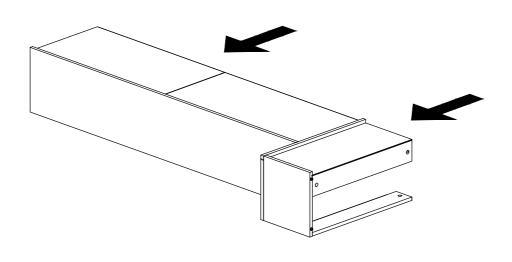

</del> | M5x38mm Screw          | 4Pcs   |  |
| 9             |                                  | Nail                   | 27Pcs  |  |
| 10            |                                  | Shelf Support          | 16Pcs  |  |

| 11 |              | Hinges (F012)                                     | 3Sets |
|----|--------------|---------------------------------------------------|-------|
| 12 |              | Drawer Slide (250mm)                              | 2Sets |
| 13 | 0            | Nail Leg                                          | 8Pcs  |
| 14 | <b>(((()</b> | M5x8mm Screw (Euro Screw)                         | 8Pcs  |
| 15 |              | Handle (P058) Plastic<br>M3.6 x 24mm Handle Screw | 3Sets |









#### Step 4



#### Step 5



#### Step 6



#### Step 7





Step 9



















Step 16



Step 17



Step 18