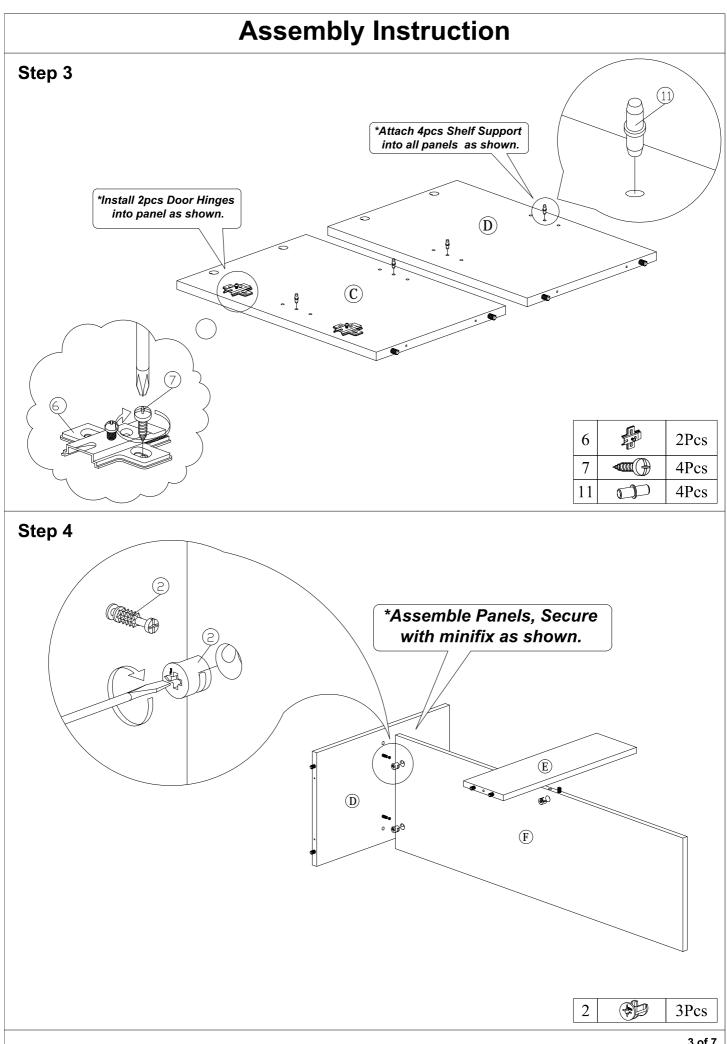

## Part List

| Hardware List |          |                                                           |       |
|---------------|----------|-----------------------------------------------------------|-------|
| No.           | SHAPE    | DESCRIPTION                                               | Qty.  |
| 1             |          | 8x25mm Wood Dowel                                         | 24Pcs |
| 2             |          | 15MM<br>Titus Mini Fix                                    | 8Sets |
| 3             |          | Minifix Cap                                               | 5Pcs  |
| 4             |          | M4x65mm Screw                                             | 5Pcs  |
| 5             |          | M5x38mm Screw                                             | 12Pcs |
| 6             |          | Hinges (F011)                                             | 2Sets |
| 7             |          | TP 10#x1/2" Screw                                         | 8Pcs  |
| 8             |          | <i>Handle (P058) Plastic<br/>M3.6 x 24mm Handle Screw</i> | 1Set  |
| 9             |          | Square Leg H40mm                                          | 6Pcs  |
| 10            | <b>₩</b> | M3.5x12mm Screw                                           | 24Pcs |
| 11            | D        | Shelf Support                                             | 4Pcs  |