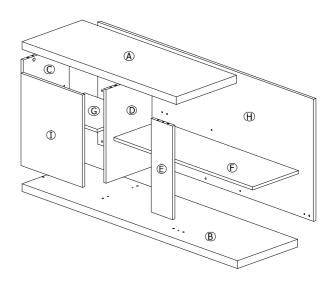

## Part List

| Hardware List |          |                                                           |       |
|---------------|----------|-----------------------------------------------------------|-------|
| No.           | SHAPE    | DESCRIPTION                                               | Qty.  |
| 1             |          | 8x25mm Wood Dowel                                         | 24Pcs |
| 2             |          | 15MM<br>Titus Mini Fix                                    | 8Sets |
| 3             |          | Minifix Cap                                               | 5Pcs  |
| 4             |          | M4x65mm Screw                                             | 5Pcs  |
| 5             |          | M5x38mm Screw                                             | 12Pcs |
| 6             |          | Hinges (F011)                                             | 2Sets |
| 7             |          | TP 10#x1/2" Screw                                         | 8Pcs  |
| 8             |          | <i>Handle (P058) Plastic<br/>M3.6 x 24mm Handle Screw</i> | 1Set  |
| 9             |          | Square Leg H40mm                                          | 6Pcs  |
| 10            | <b>₩</b> | M3.5x12mm Screw                                           | 24Pcs |
| 11            | D        | Shelf Support                                             | 4Pcs  |