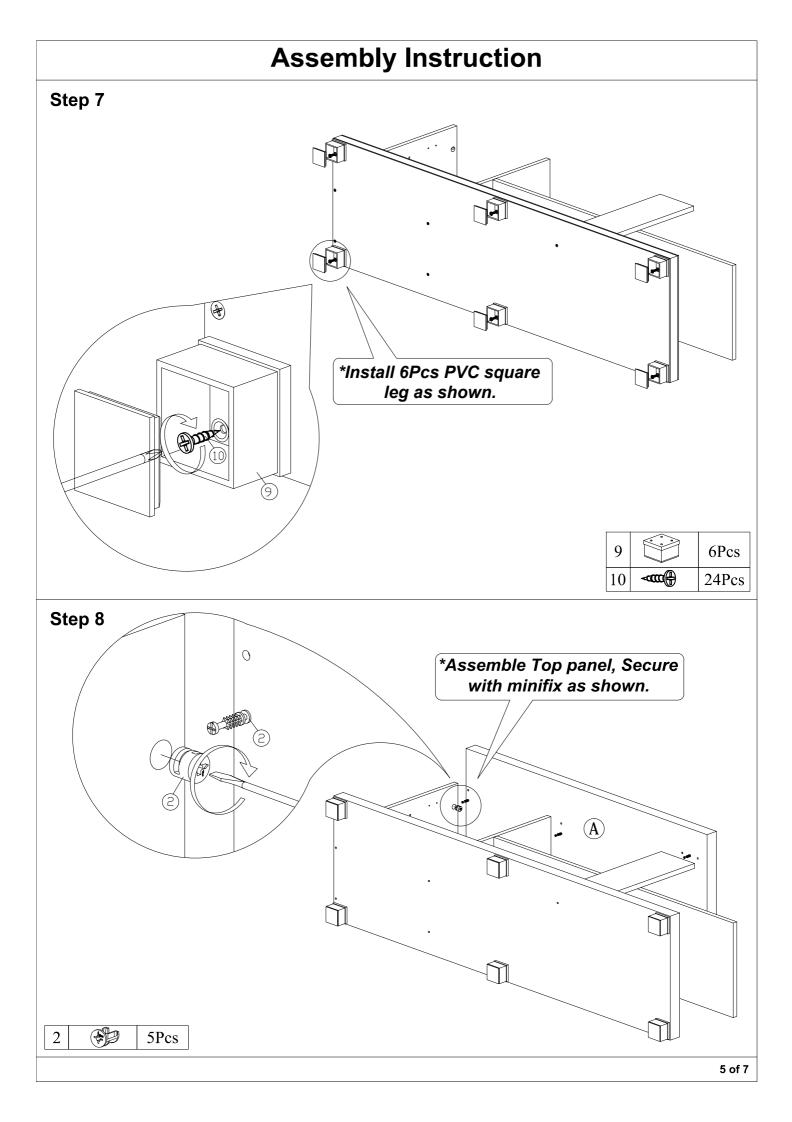

## Part List

| Hardware List |          |                                                           |       |
|---------------|----------|-----------------------------------------------------------|-------|
| No.           | SHAPE    | DESCRIPTION                                               | Qty.  |
| 1             |          | 8x25mm Wood Dowel                                         | 24Pcs |
| 2             |          | 15MM<br>Titus Mini Fix                                    | 8Sets |
| 3             |          | Minifix Cap                                               | 5Pcs  |
| 4             |          | M4x65mm Screw                                             | 5Pcs  |
| 5             |          | M5x38mm Screw                                             | 12Pcs |
| 6             |          | Hinges (F011)                                             | 2Sets |
| 7             |          | TP 10#x1/2" Screw                                         | 8Pcs  |
| 8             |          | <i>Handle (P058) Plastic<br/>M3.6 x 24mm Handle Screw</i> | 1Set  |
| 9             |          | Square Leg H40mm                                          | 6Pcs  |
| 10            | <b>₩</b> | M3.5x12mm Screw                                           | 24Pcs |
| 11            | D        | Shelf Support                                             | 4Pcs  |