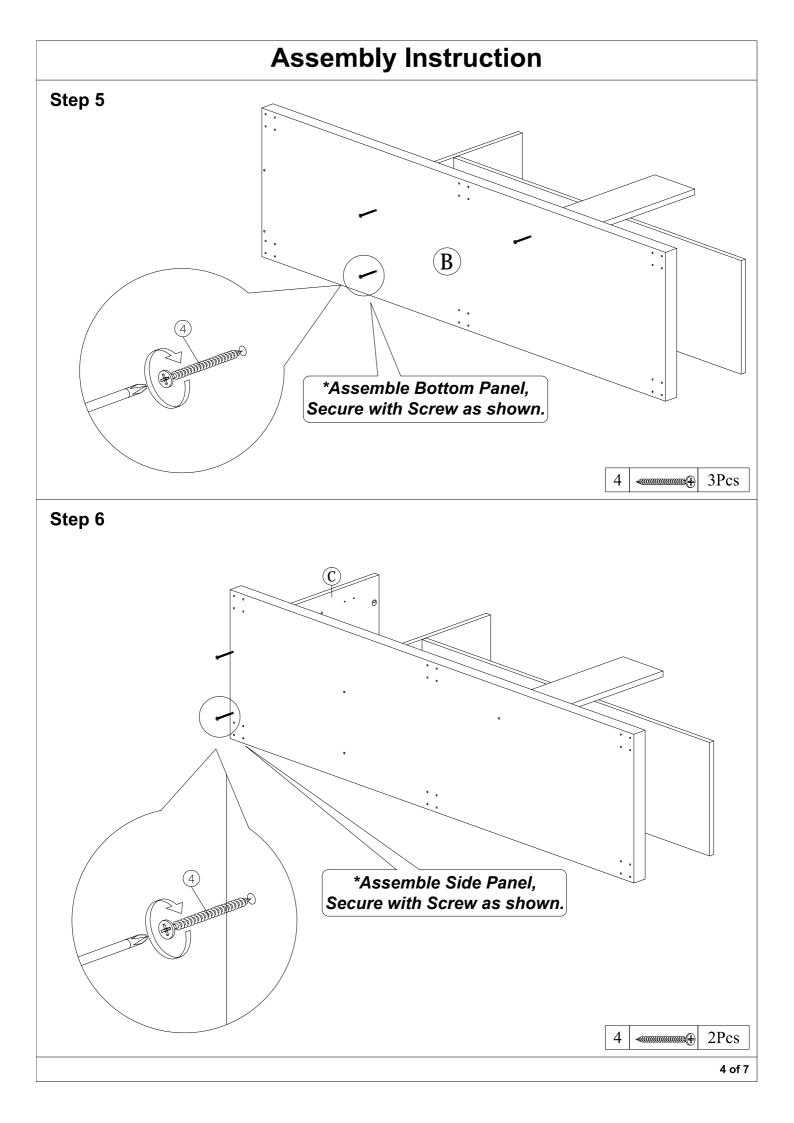

## Part List

| Hardware List |          |                                                           |       |
|---------------|----------|-----------------------------------------------------------|-------|
| No.           | SHAPE    | DESCRIPTION                                               | Qty.  |
| 1             |          | 8x25mm Wood Dowel                                         | 24Pcs |
| 2             |          | 15MM<br>Titus Mini Fix                                    | 8Sets |
| 3             |          | Minifix Cap                                               | 5Pcs  |
| 4             |          | M4x65mm Screw                                             | 5Pcs  |
| 5             |          | M5x38mm Screw                                             | 12Pcs |
| 6             |          | Hinges (F011)                                             | 2Sets |
| 7             |          | TP 10#x1/2" Screw                                         | 8Pcs  |
| 8             |          | <i>Handle (P058) Plastic<br/>M3.6 x 24mm Handle Screw</i> | 1Set  |
| 9             |          | Square Leg H40mm                                          | 6Pcs  |
| 10            | <b>₩</b> | M3.5x12mm Screw                                           | 24Pcs |
| 11            | D        | Shelf Support                                             | 4Pcs  |