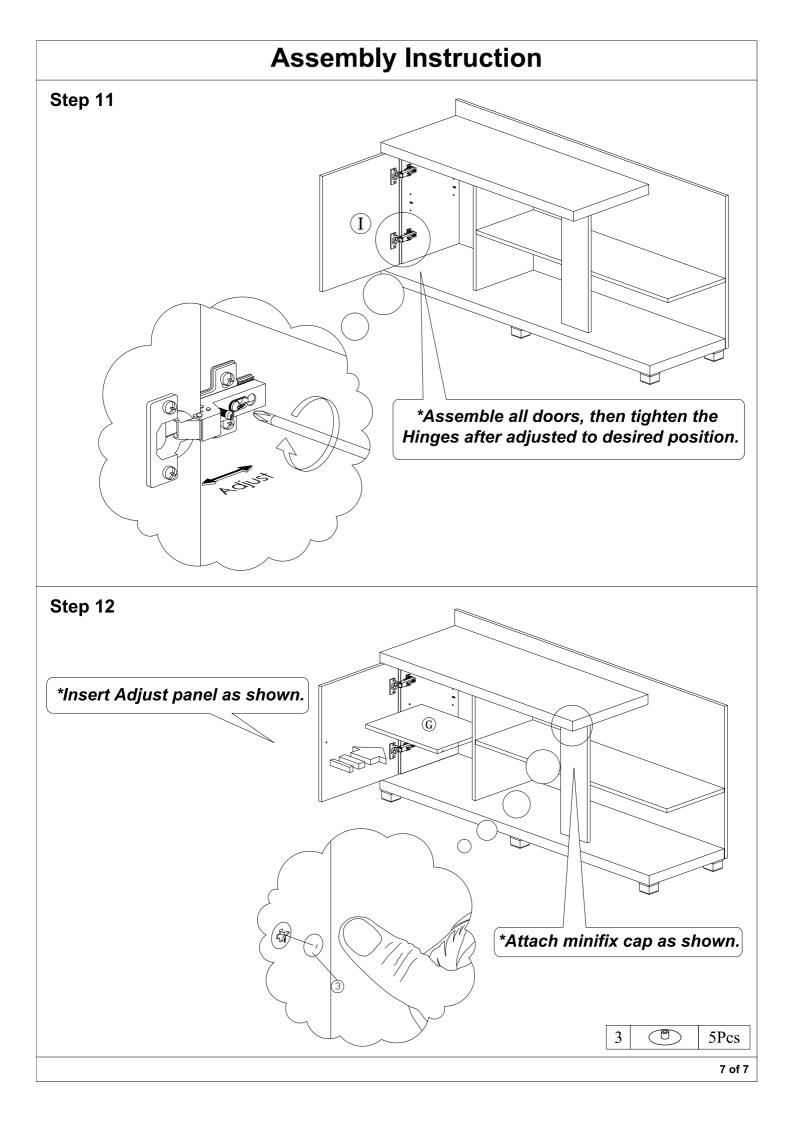

## Part List

| Hardware List |          |                                                           |       |
|---------------|----------|-----------------------------------------------------------|-------|
| No.           | SHAPE    | DESCRIPTION                                               | Qty.  |
| 1             |          | 8x25mm Wood Dowel                                         | 24Pcs |
| 2             |          | 15MM<br>Titus Mini Fix                                    | 8Sets |
| 3             |          | Minifix Cap                                               | 5Pcs  |
| 4             |          | M4x65mm Screw                                             | 5Pcs  |
| 5             |          | M5x38mm Screw                                             | 12Pcs |
| 6             |          | Hinges (F011)                                             | 2Sets |
| 7             |          | TP 10#x1/2" Screw                                         | 8Pcs  |
| 8             |          | <i>Handle (P058) Plastic<br/>M3.6 x 24mm Handle Screw</i> | 1Set  |
| 9             |          | Square Leg H40mm                                          | 6Pcs  |
| 10            | <b>₩</b> | M3.5x12mm Screw                                           | 24Pcs |
| 11            | D        | Shelf Support                                             | 4Pcs  |