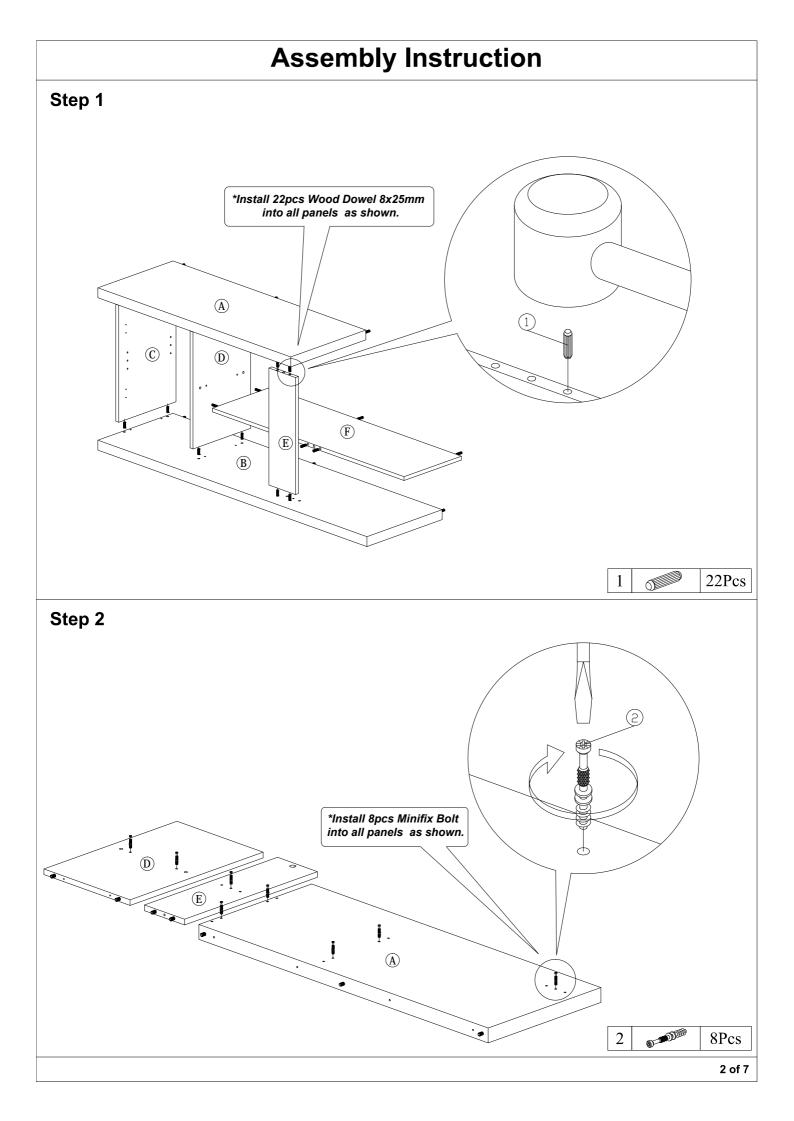

## **Assembly Instruction**

## Part List

| Hardware List |          |                                                           |       |
|---------------|----------|-----------------------------------------------------------|-------|
| No.           | SHAPE    | DESCRIPTION                                               | Qty.  |
| 1             |          | 8x25mm Wood Dowel                                         | 24Pcs |
| 2             |          | 15MM<br>Titus Mini Fix                                    | 8Sets |
| 3             |          | Minifix Cap                                               | 5Pcs  |
| 4             |          | M4x65mm Screw                                             | 5Pcs  |
| 5             |          | M5x38mm Screw                                             | 12Pcs |
| 6             |          | Hinges (F011)                                             | 2Sets |
| 7             |          | TP 10#x1/2" Screw                                         | 8Pcs  |
| 8             |          | <i>Handle (P058) Plastic<br/>M3.6 x 24mm Handle Screw</i> | 1Set  |
| 9             |          | Square Leg H40mm                                          | 6Pcs  |
| 10            | <b>₩</b> | M3.5x12mm Screw                                           | 24Pcs |
| 11            | D        | Shelf Support                                             | 4Pcs  |