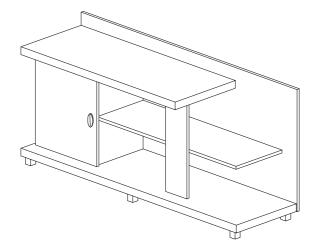

## Part List

| Hardware List |          |                                                           |       |
|---------------|----------|-----------------------------------------------------------|-------|
| No.           | SHAPE    | DESCRIPTION                                               | Qty.  |
| 1             |          | 8x25mm Wood Dowel                                         | 24Pcs |
| 2             |          | 15MM<br>Titus Mini Fix                                    | 8Sets |
| 3             |          | Minifix Cap                                               | 5Pcs  |
| 4             |          | M4x65mm Screw                                             | 5Pcs  |
| 5             |          | M5x38mm Screw                                             | 12Pcs |
| 6             |          | Hinges (F011)                                             | 2Sets |
| 7             |          | TP 10#x1/2" Screw                                         | 8Pcs  |
| 8             |          | <i>Handle (P058) Plastic<br/>M3.6 x 24mm Handle Screw</i> | 1Set  |
| 9             |          | Square Leg H40mm                                          | 6Pcs  |
| 10            | <b>₩</b> | M3.5x12mm Screw                                           | 24Pcs |
| 11            | D        | Shelf Support                                             | 4Pcs  |