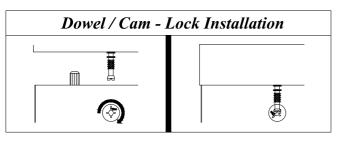

## Part List

| Hardware List |          |                                                           |       |
|---------------|----------|-----------------------------------------------------------|-------|
| No.           | SHAPE    | DESCRIPTION                                               | Qty.  |
| 1             |          | 8x25mm Wood Dowel                                         | 24Pcs |
| 2             |          | 15MM<br>Titus Mini Fix                                    | 8Sets |
| 3             |          | Minifix Cap                                               | 5Pcs  |
| 4             |          | M4x65mm Screw                                             | 5Pcs  |
| 5             |          | M5x38mm Screw                                             | 12Pcs |
| 6             |          | Hinges (F011)                                             | 2Sets |
| 7             |          | TP 10#x1/2" Screw                                         | 8Pcs  |
| 8             |          | <i>Handle (P058) Plastic<br/>M3.6 x 24mm Handle Screw</i> | 1Set  |
| 9             |          | Square Leg H40mm                                          | 6Pcs  |
| 10            | <b>₩</b> | M3.5x12mm Screw                                           | 24Pcs |
| 11            | D        | Shelf Support                                             | 4Pcs  |