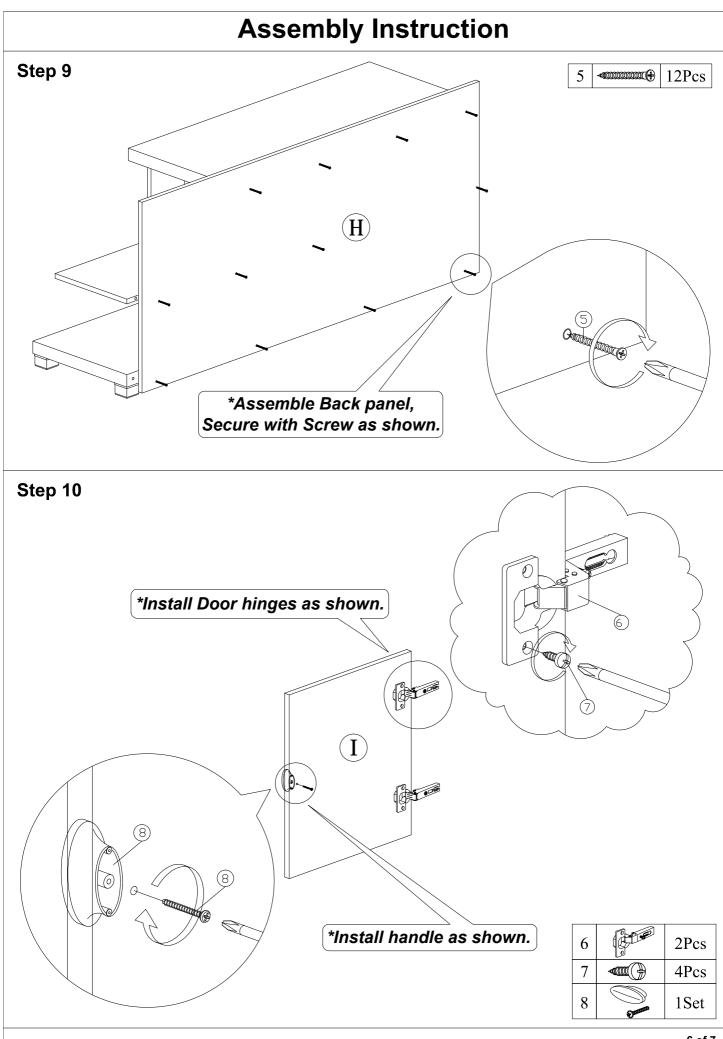

## Part List

| Hardware List |          |                                                           |       |
|---------------|----------|-----------------------------------------------------------|-------|
| No.           | SHAPE    | DESCRIPTION                                               | Qty.  |
| 1             |          | 8x25mm Wood Dowel                                         | 24Pcs |
| 2             |          | 15MM<br>Titus Mini Fix                                    | 8Sets |
| 3             |          | Minifix Cap                                               | 5Pcs  |
| 4             |          | M4x65mm Screw                                             | 5Pcs  |
| 5             |          | M5x38mm Screw                                             | 12Pcs |
| 6             |          | Hinges (F011)                                             | 2Sets |
| 7             |          | TP 10#x1/2" Screw                                         | 8Pcs  |
| 8             |          | <i>Handle (P058) Plastic<br/>M3.6 x 24mm Handle Screw</i> | 1Set  |
| 9             |          | Square Leg H40mm                                          | 6Pcs  |
| 10            | <b>₩</b> | M3.5x12mm Screw                                           | 24Pcs |
| 11            | D        | Shelf Support                                             | 4Pcs  |