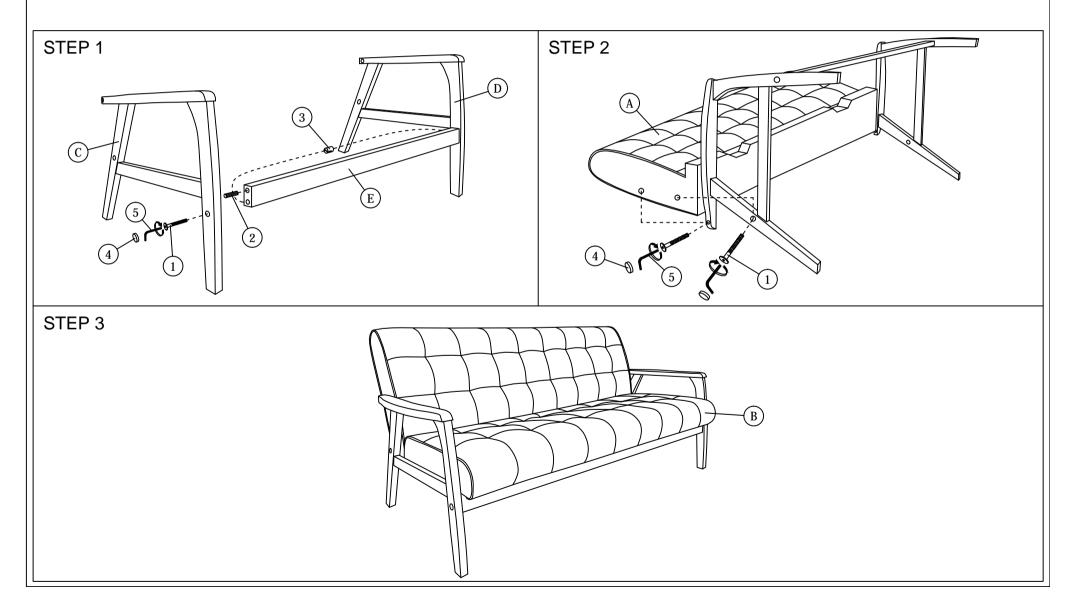

## ASSEMBLY INSTRUCTIONS

READ THE INSTRUCTION CAREFULLY. REMOVE ALL THE WRAPPING MATERIALS, STAPLES AND STRAPS FROM THE CARTON. REFER TO THE HARDWARE AND FURNITURE PARTS LIST AS A GUIDANCE. MAKE SURE YOU HAVE ALL THE PARTS BEFORE YOU START ASSEMBLING. PLACE ALL THE WOODEN FURNITURE PARTS ON A CLEAN, FLAT AND SOFT SURFACE SUCH AS CARPET TO PREVENT FROM SCRATCHES.

CAUTION: KEEP ALL HARDWARE PART OUT OF REACH OF CHILDREN.

|      | PART LIST    |     | HARDWARE LIST |                           |      |
|------|--------------|-----|---------------|---------------------------|------|
| ITEM | DESCRIPTION  | QTY | ITEM          | DESCRIPTION               | QTY  |
| A    | CUSHION BACK | 1pc | 1             | JCBB Bolt M8 x 60mm       | 6pcs |
| В    | CUSHION SEAT | 1pc | 2             | Wood Dowel M10 x 40mm     | 2pcs |
| С    | ARM (L)      | 1pc | 3             | M8 Bran Nut               | 2pcs |
| D    | ARM (R)      | 1pc | 4             | Wood Button Dia 18.5mm    | 6pcs |
| E    | APRON        | 1pc | 5             | M5 Allen Key (Ball Shape) | 1pc  |