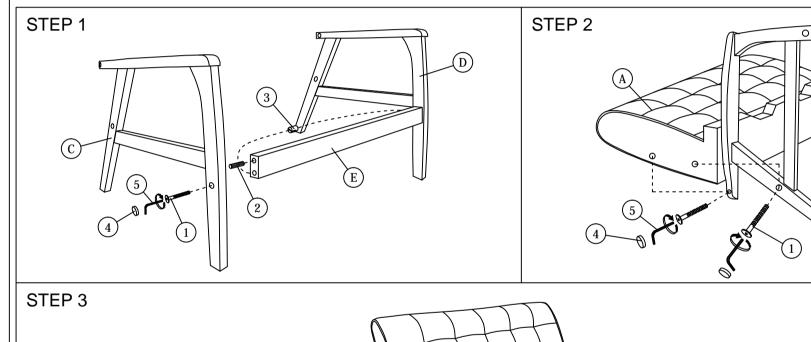

| PART LIST |              |     |  |
|-----------|--------------|-----|--|
| ITEM      | DESCRIPTION  | QTY |  |
| Α         | CUSHION BACK | 1pc |  |
| В         | CUSHION SEAT | 1pc |  |
| С         | ARM (L)      | 1pc |  |
| D         | ARM (R)      | 1pc |  |
| Е         | APRON        | 1pc |  |

| HARDWARE LIST |                           |          |      |  |
|---------------|---------------------------|----------|------|--|
| ITEM          | DESCRIPTION               |          | QTY  |  |
| 1             | JCBB Bolt M8 x 60mm       | <b>⊕</b> | 6pcs |  |
| 2             | Wood Dowel M10 x 40mm     |          | 2pcs |  |
| 3             | M8 Bran Nut               | 8        | 2pcs |  |
| 4             | Wood Button Dia 18.5mm    | 0        | 6pcs |  |
| 5             | M5 Allen Key (Ball Shape) | <u> </u> | 1pc  |  |