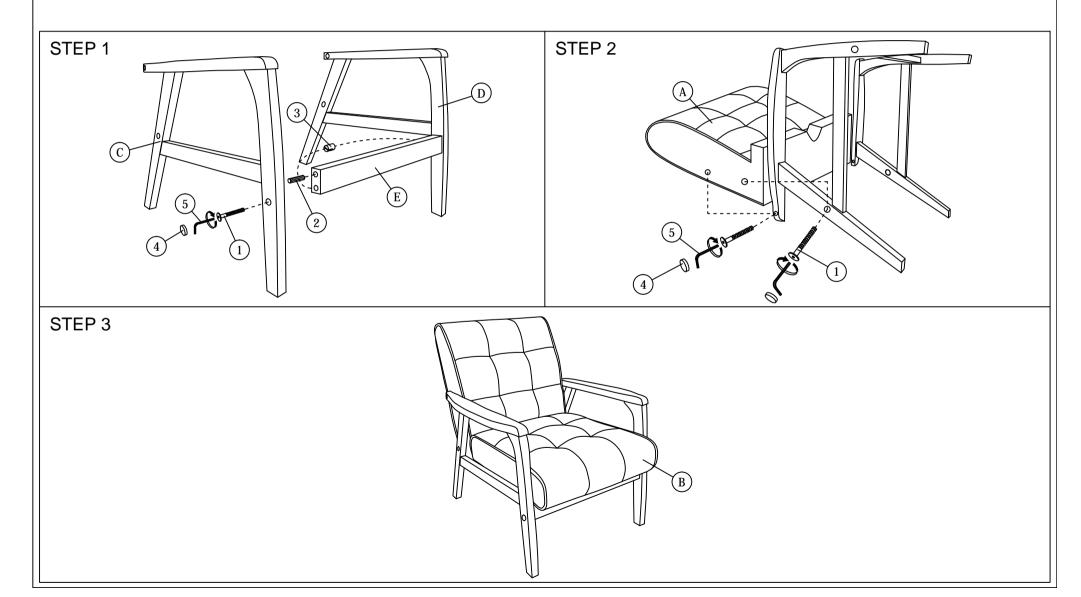

## **ASSEMBLY INSTRUCTIONS**

READ THE INSTRUCTION CAREFULLY. REMOVE ALL THE WRAPPING MATERIALS, STAPLES AND STRAPS FROM THE CARTON.
REFER TO THE HARDWARE AND FURNITURE PARTS LIST AS A GUIDANCE.
MAKE SURE YOU HAVE ALL THE PARTS BEFORE YOU START ASSEMBLING.
PLACE ALL THE WOODEN FURNITURE PARTS ON A CLEAN, FLAT AND SOFT SURFACE SUCH AS CARPET TO PREVENT FROM SCRATCHES.

| PART LIST |              |     |  |
|-----------|--------------|-----|--|
| ITEM      | DESCRIPTION  | QTY |  |
| Α         | CUSHION BACK | 1pc |  |
| В         | CUSHION SEAT | 1pc |  |
| С         | ARM (L)      | 1pc |  |
| D         | ARM (R)      | 1pc |  |
| Е         | APRON        | 1pc |  |

| HARDWARE LIST |                           |                   |      |
|---------------|---------------------------|-------------------|------|
| ITEM          | DESCRIPTION               |                   | QTY  |
| 1             | JCBB Bolt M8 x 60mm       | <b>annumac</b> () | 6pcs |
| 2             | Wood Dowel M10 x 40mm     |                   | 2pcs |
| 3             | M8 Bran Nut               | ٥                 | 2pcs |
| 4             | Wood Button Dia 18.5mm    | 0                 | 6pcs |
| 5             | M5 Allen Key (Ball Shape) | <b>\</b>          | 1pc  |

CAUTION: KEEP ALL HARDWARE PART OUT OF REACH OF CHILDREN.