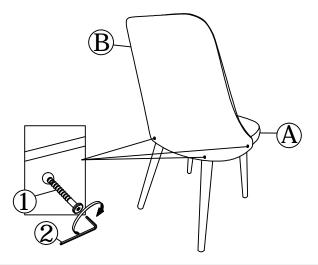

## DINING CHAIR

STEP 1

Read instructions carefully. Remove all wrapping material, staples and straps from the carton. See hardware and furniture part list for guiddance. Be sure you have all parts before you start assembling. Place all wooden furniture part a clean and flat soft surface, such as carpet or rug to prevent from being scratched.

CAUTION:
KEEP ALL HARDWARE PART OUT OF REACH OF
CHILDREN.

| HARDWARE LIST |                           |       |  |  |
|---------------|---------------------------|-------|--|--|
| ITEM          | DESCRIPTION               | QTY   |  |  |
| 1             | JCBB SCREW M6 X 30MM      | 4 PCS |  |  |
| 2             | ALLEN KEY M4 (BALL SHAPE) | 1 PC  |  |  |

| PART LIST |             |       |
|-----------|-------------|-------|
| ITEM      | DESCRIPTION | QTY   |
| A         | SEAT FRAME  | 1 SET |
| В         | CHAIR BACK  | 1 PC  |