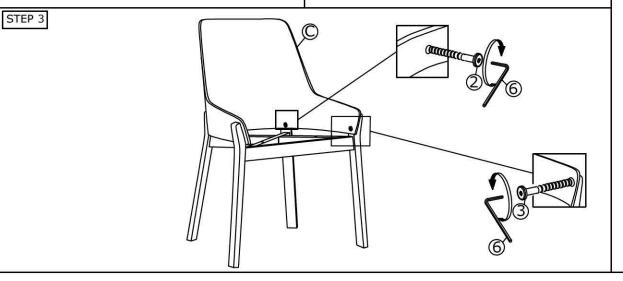

## CAUTION: KEEP ALL HARDWARE PART OUT OF REACH OF CHILDREN.

| HARDWARE LIST |                              |           |       |  |
|---------------|------------------------------|-----------|-------|--|
| ITEM          | DESCRIPTION                  |           | QTY   |  |
| 1             | JCBB SCREW M6 X 30MM (BLACK) |           | 2 PCS |  |
| 2             | JCBC SCREW M6 X 30MM (BLACK) |           | 2 PCS |  |
| 3             | JCBB SCREW M6 X 23MM (BLACK) | <b></b> 0 | 2 PCS |  |
| 4             | CSK CB SCREW M5 X 32MM       | 4mm-0     | 8 PCS |  |
| 5             | WOOD DOWEL M10 X 30MM        |           | 4 PCS |  |
| 6             | ALLEN KEY M4 (BALL SHAPE)    |           | 1 PC  |  |