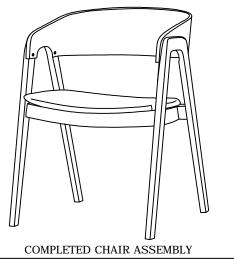

## DINING CHAIR

Read instructions carefully. Remove all wrapping material, staples and straps from the carton. See hardware and furniture part list for guiddance. Be sure you have all parts before you start assembling. Place all wooden furniture part a clean and flat soft surface, such as carpet or rug to prevent from being scratched.