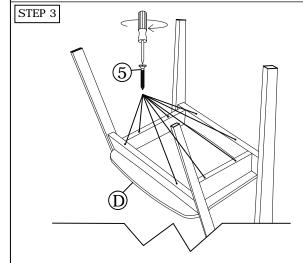

## CAUTION: KEEP ALL HARDWARE PART OUT OF REACH OF CHILDREN.

| HARDWARE LIST |                           |                       |       |
|---------------|---------------------------|-----------------------|-------|
| ITEM          | DESCRIPTION               |                       | QTY   |
| 1             | JCBC SCREW M6 X 70MM      |                       | 4 PCS |
| 2             | JCBC SCREW M6 X 23MM      | <b>amman</b> :(0)     | 4 PCS |
| 3             | SPRING WASHER             | <b>@</b>              | 4 PCS |
| 4             | SCREW PIN 16 X 16MM       | 70                    | 4 PCS |
| 5             | CSK CB SCREW M5 X 32MM    | <del>&lt;====</del> € | 8 PCS |
| 6             | WOOD DOWEL M10 X 30MM     |                       | 4 PCS |
| 7             | ALLEN KEY M4 (BALL SHAPE) |                       | 1 PC  |

|      | PART LIST       |       |  |  |
|------|-----------------|-------|--|--|
| ITEM | DESCRIPTION     | QTY   |  |  |
| A    | CHAIR LEG (L&R) | 2 PCS |  |  |
| В    | CHAIR FRAME     | 1 PC  |  |  |
| С    | BACK REST       | 1 PC  |  |  |
| D    | CHAIR SEAT      | 1 PC  |  |  |