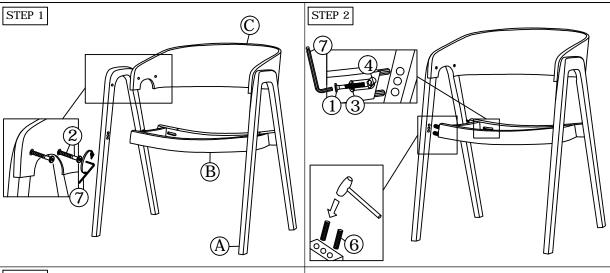

## CAUTION: KEEP ALL HARDWARE PART OUT OF REACH OF CHILDREN.

| HARDWARE LIST |                           |                       |       |
|---------------|---------------------------|-----------------------|-------|
| ITEM          | DESCRIPTION               |                       | QTY   |
| 1             | JCBC SCREW M6 X 70MM      |                       | 4 PCS |
| 2             | JCBC SCREW M6 X 23MM      | <b>amman</b> :(0)     | 4 PCS |
| 3             | SPRING WASHER             | <b>@</b>              | 4 PCS |
| 4             | SCREW PIN 16 X 16MM       | 70                    | 4 PCS |
| 5             | CSK CB SCREW M5 X 32MM    | <del>&lt;====</del> € | 8 PCS |
| 6             | WOOD DOWEL M10 X 30MM     |                       | 4 PCS |
| 7             | ALLEN KEY M4 (BALL SHAPE) |                       | 1 PC  |

|      | PART LIST       |       |  |  |
|------|-----------------|-------|--|--|
| ITEM | DESCRIPTION     | QTY   |  |  |
| A    | CHAIR LEG (L&R) | 2 PCS |  |  |
| В    | CHAIR FRAME     | 1 PC  |  |  |
| С    | BACK REST       | 1 PC  |  |  |
| D    | CHAIR SEAT      | 1 PC  |  |  |