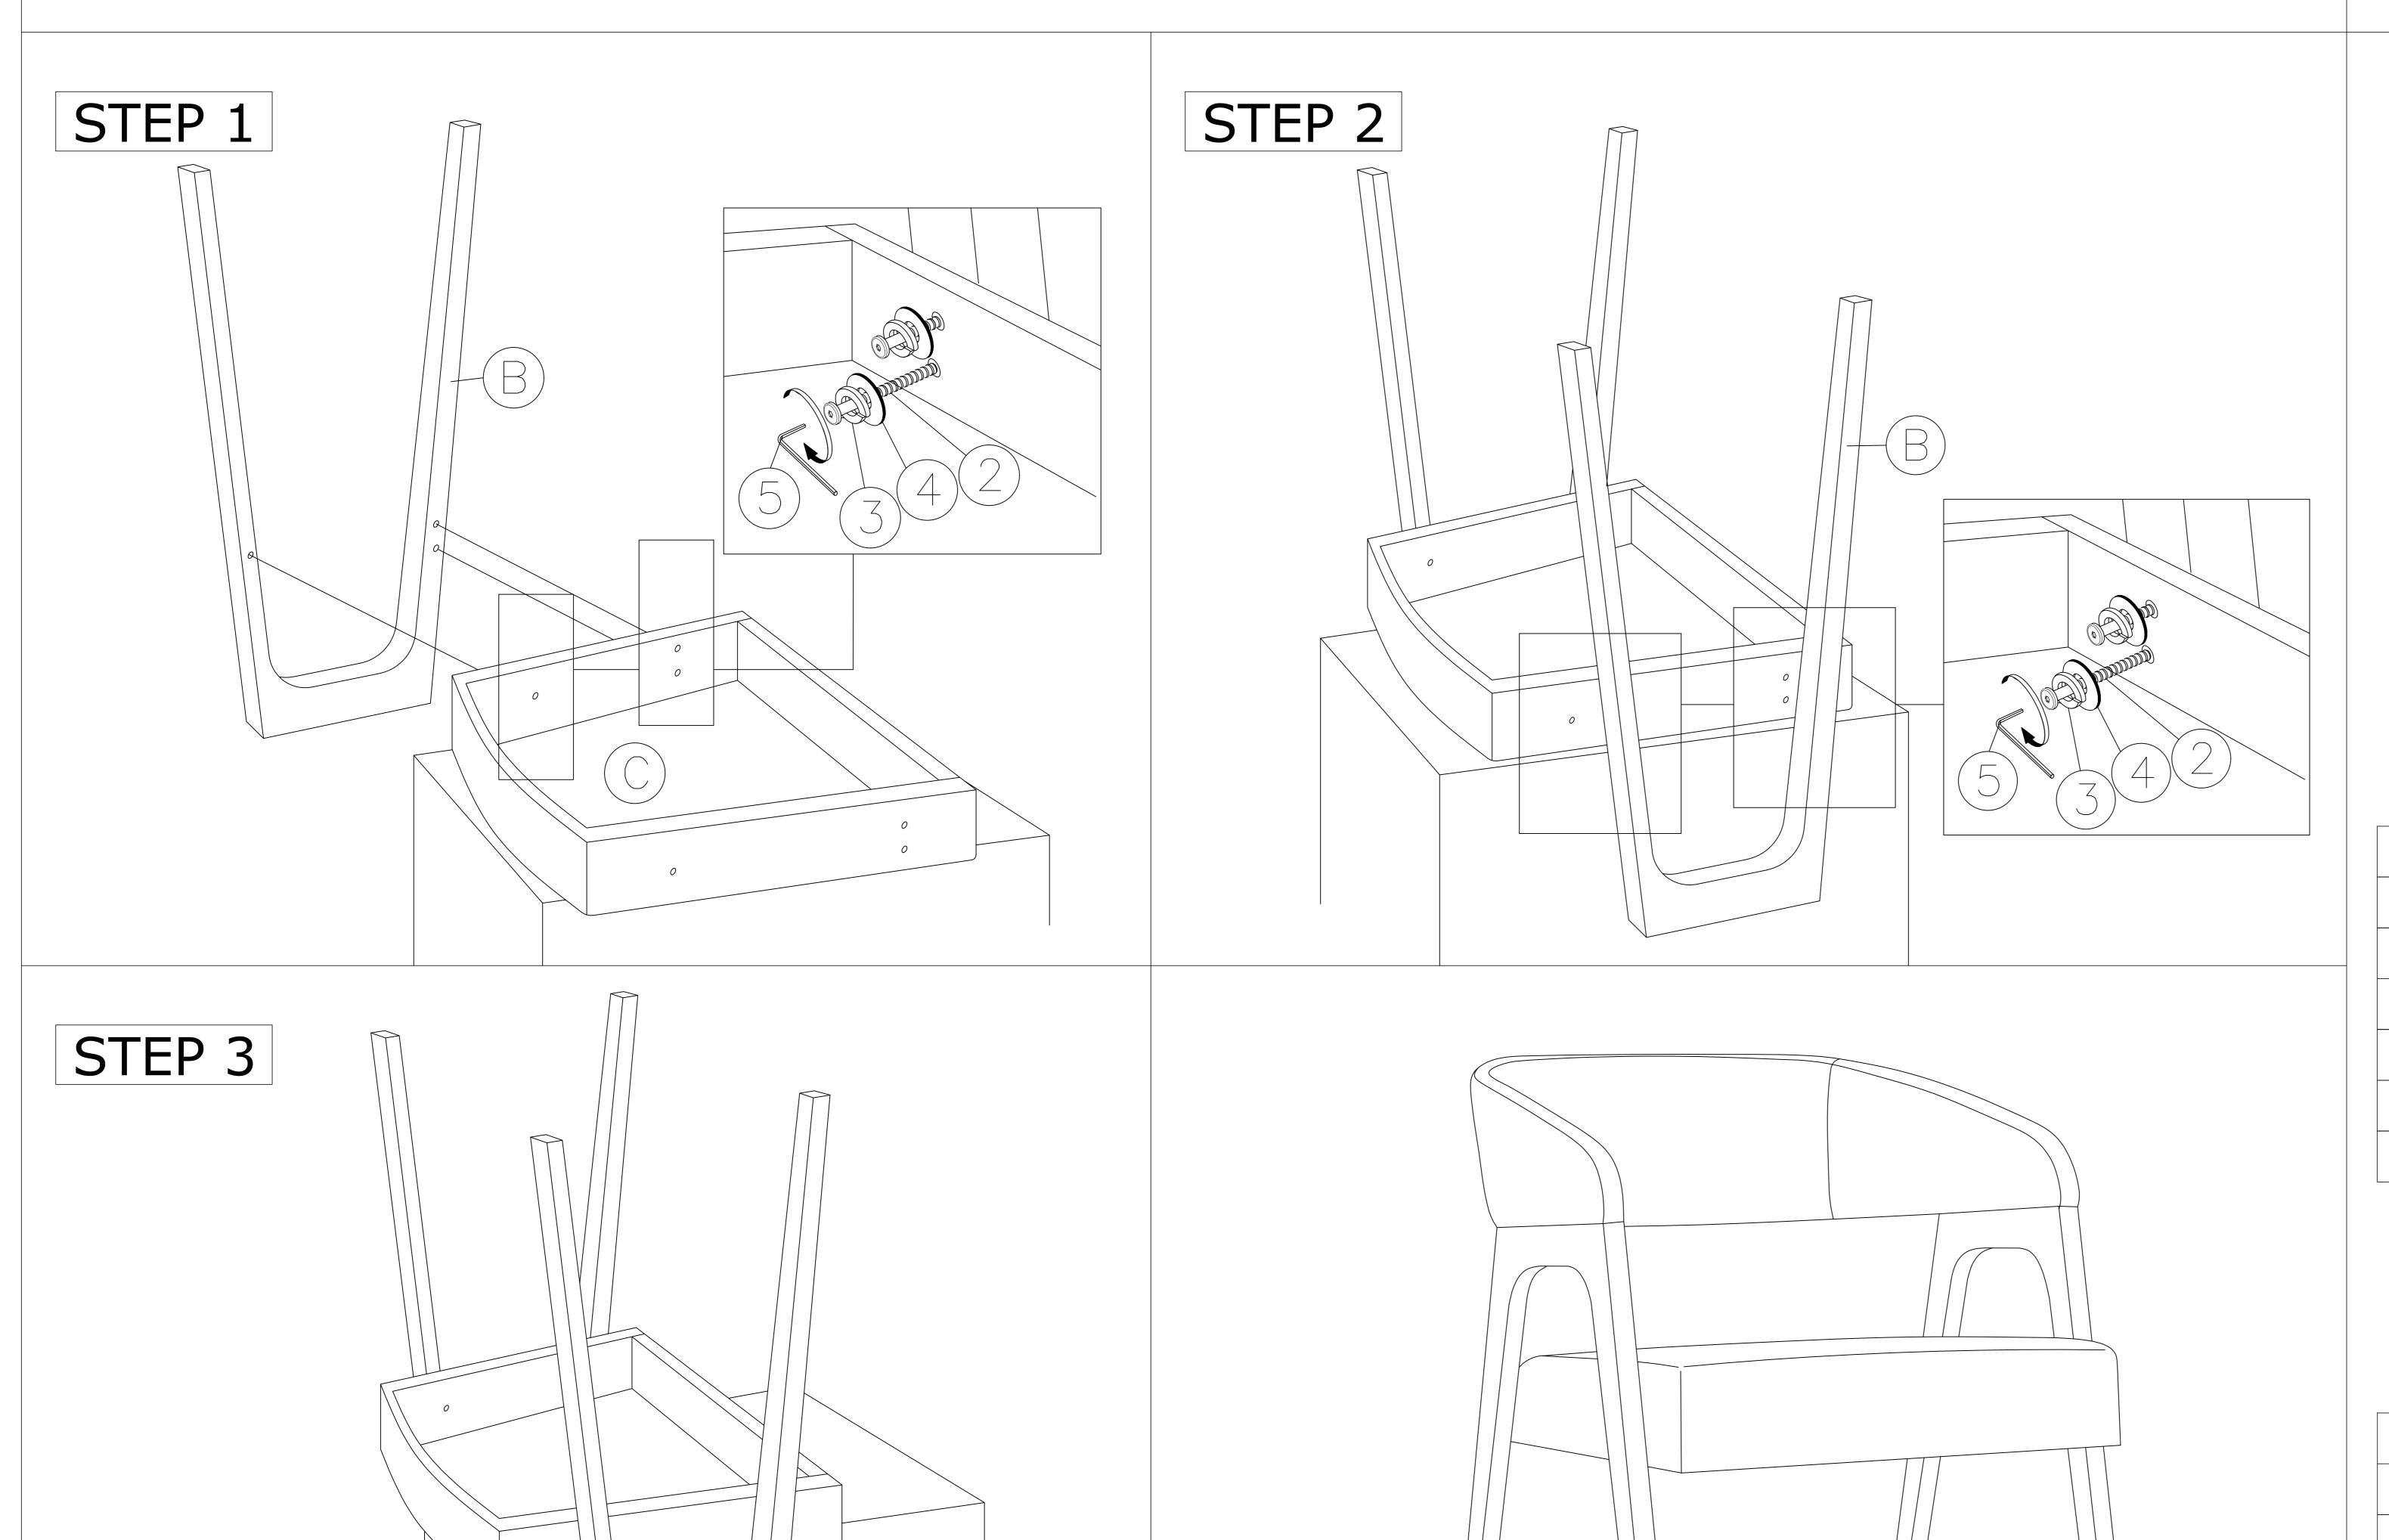

## CAUTION:

KEEP ALL HARDWARE PART OUT OF REACH OF CHILDREN.

| HARDWARE LIST |                          |  |        |  |
|---------------|--------------------------|--|--------|--|
| ITEM          | DESCRIPTION              |  | QTY    |  |
| 1             | JCBC SCREW M6 X 60MM     |  | 4 PCS  |  |
| 2             | JCBC SCREW M6 X 40MM     |  | 6 PCS  |  |
| 3             | SPRING WASHER M6         |  | 10 PCS |  |
| 4             | FLAT WASHER              |  | 6 PCS  |  |
| 5             | ALLEN KEY M4(BALL SHAPE) |  | 1 PC   |  |

| PART LIST |                     |       |  |
|-----------|---------------------|-------|--|
| ITEM      | DESCRIPTION         | QTY   |  |
| Α         | CHAIR BACK          | 1 PC  |  |
| В         | CHAIR LEG ( R & L ) | 2 PCS |  |
| С         | CHAIR SEAT          | 1 PC  |  |

COMPLETED CHAIR ASSEMBLY