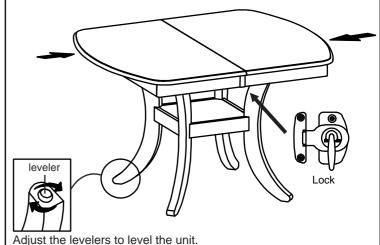

#### STEP 5

Push table top from both ends to close. Lock the cam lock underneath the table.

TEAV-13228A-QNNN MADE IN MALAYSIA