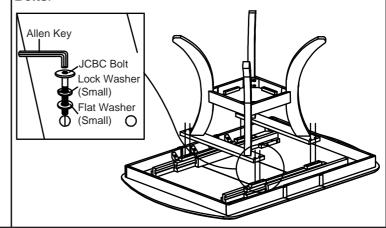

#### STEP 3

Position the table top upside down on a smooth and protective surface such as carpet. Attach and align the Leg Assembly as shown. Then secure with Flat Washer (Small), Lock Washer (Small) and JCBC Bolt. Tighten all Hex Bolt and JCBC Bolts.