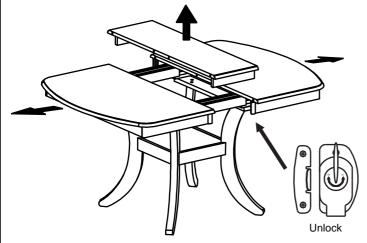

#### STEP 4

Unlock the cam lock underneath the table and pull the table top wide open equally from both end. Remove the center leaf as shown.