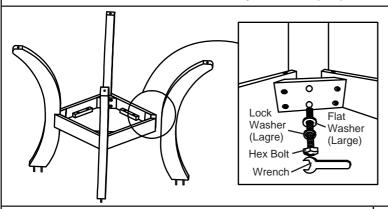

#### STEP 1

Place leg to the shelf panel and use **Hex Bolt**, **Lock** Washer (Large), Flat Washer (Large) and Wrench to tighten each leg.

(Do not fully tighten yet.)