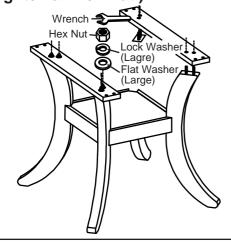

#### STEP 2

Attach the mounting plate onto the leg by inserting the **Hex** Nut through Lock Washer (Large), Flat Washer (Large) then tighten the bolts with the Wrench provided.

# (Fully tighten all Hex Nut.)