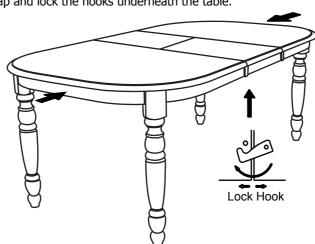

## STEP 3

Push table top from both ends to close gap and lock the hooks underneath the table.

TBSR-09308A-TNNN MADE IN MALAYSIA