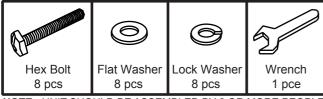

# **Assembly Instruction**

**BUTTERFLY EXTENSION DINING LEG TABLE** 

#### **HARDWARE PART:**



NOTE: UNIT SHOULD BE ASSEMBLED BY 2 OR MORE PEOPLE.

# **ASSEMBLY**

### STEP 1

Turn the Table Top upside down on a protective surface such as carpet or other soft material. Place the leg to the corner of the apron, and tighten the Flat Washer, Lock Washer and Hex Bolt using the Wrench provided. Repeat for each leg. Turn the table to upright position.



#### STEP 2

Unlock the hook underneath the table and pull the table top wide open equally from both ends. Lift both leaves from the compartment and unfold table leaf and place the leaf on the top surface carefully.



## STEP 3

Push table top from both ends to close gap and lock the hooks underneath the table.



TBSR-09308A-TNNN MADE IN MALAYSIA