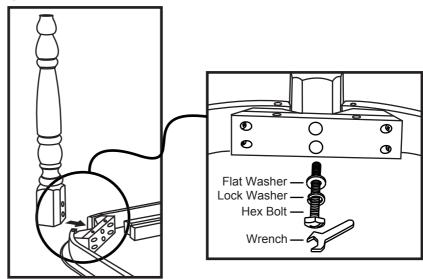

### STEP 1

Turn the Table Top upside down on a protective surface such as carpet or other soft material. Place the leg to the corner of the apron, and tighten the Flat Washer, Lock Washer and Hex Bolt using the Wrench provided. Repeat for each leg. Turn the table to upright position.