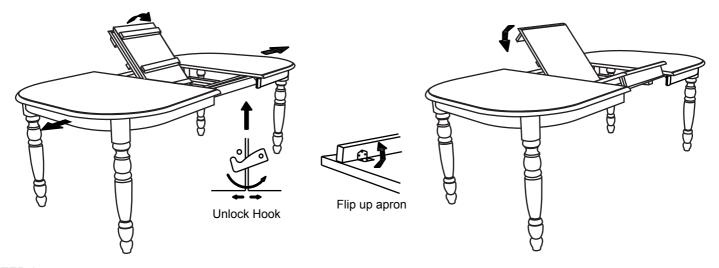

#### STEP 2

Unlock the hook underneath the table and pull the table top wide open equally from both ends. Lift both leaves from the compartment and unfold table leaf and place the leaf on the top surface carefully.