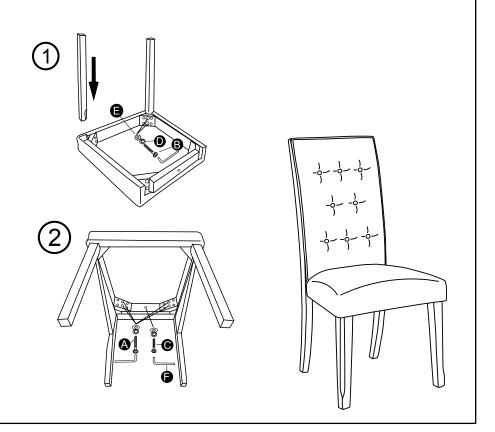

# **ASSEMBLY INSTRUCTION**

### **MODEL: SHAPE PARSON**

Important note: - Place all wooden part on a clean and smooth surface such as rug or carpet to avoid the part from being scratch.

- Please follow the assembly instruction step by step.
- Do not tighten all screw until the chair is fully set-up.

### Hardware List (2 pcs)

| No | DESCRIPTION    |         | QTY.   |
|----|----------------|---------|--------|
| Α  | JCBC M6 x 80mm |         | 8 pcs  |
| В  | JCBC M6 x 50mm |         | 8 pcs  |
| С  | JCBC M6 x 35mm |         | 2 pcs  |
| D  | Spring Washer  | <b></b> | 18 pcs |
| Е  | Flat Washer    | 0       | 18 pcs |
| F  | Allen Key      |         | 1 pc   |

### Part List (2 pcs)

| No | DESCRIPTION | QTY.  |
|----|-------------|-------|
| 1  | Chair Back  | 2 pcs |
| 2  | Front Leg   | 4 pcs |
| 3  | Chair Seat  | 2 pcs |