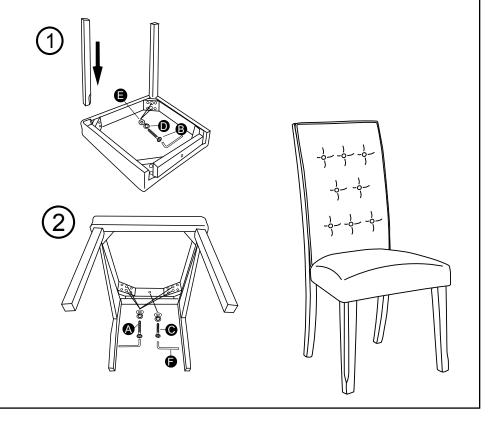

## **ASSEMBLY INSTRUCTION**

# **MODEL: SHAPE PARSON**

Important note: - Place all wooden part on a clean and smooth surface such as rug or carpet to avoid the part from being scratch.

- Please follow the assembly instruction step by step.
- Do not tighten all screw until the chair is fully set-up.

### Hardware List (2 pcs)

| No | DESCRIPTION    |   | QTY.   |
|----|----------------|---|--------|
| Α  | JCBC M6 x 80mm |   | 8 pcs  |
| В  | JCBC M6 x 50mm |   | 8 pcs  |
| С  | JCBC M6 x 35mm |   | 2 pcs  |
| D  | Spring Washer  | ٨ | 18 pcs |
| Е  | Flat Washer    | 0 | 18 pcs |
| F  | Allen Key      |   | 1 pc   |

### Part List (2 pcs)

| No | DESCRIPTION | QTY.  |
|----|-------------|-------|
| 1  | Chair Back  | 2 pcs |
| 2  | Front Leg   | 4 pcs |
| 3  | Chair Seat  | 2 pcs |