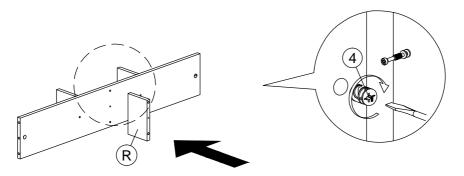

\*Assemble all panels secure with Minifix (4) as shown.

STEP 10

STEP 11

STEP 12

\*Assemble panel (R) secure with Minifix (4) as shown.

STEP 13

\*Assemble panels (N) secure with Screw (8) as shown.

STEP 14