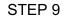

\*Assemble all panels secure with Minifix (4) as shown.

STEP 10

STEP 11

STEP 12

\*Assemble panel (R) secure with Minifix (4) as shown.

STEP 13

\*Assemble panels (N) secure with Screw (8) as shown.

STEP 14