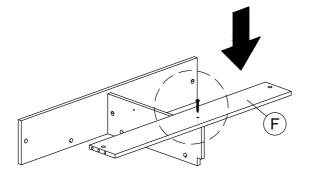

\*Assemble all panels secure with Minifix (4) as shown.

STEP 10

STEP 11

STEP 12

\*Assemble panel (R) secure with Minifix (4) as shown.

STEP 13

\*Assemble panels (N) secure with Screw (8) as shown.

STEP 14