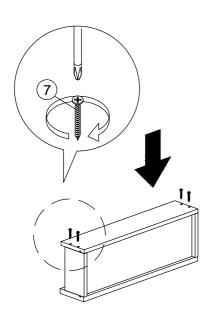

STEP 19

secure with screw (6) as shown.

STEP 20

\*Install Handle with screw (11) as shown.

STEP 21

\*Assemble drawer side to drawer front (T), secure with Minifix (3) as shown.

STEP 22

\*Then insert drawer bottom panel as shown.