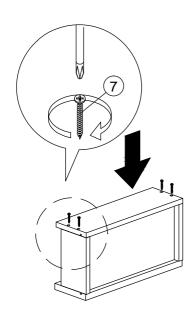

STEP 2

STEP 3

STEP 4

STEP 5

STEP 6

Assemble panels (B) & (E) secure with Minifix (4) as shown.

STEP 7

STEP 8