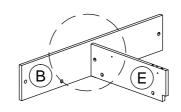

STEP 2

STEP 3

STEP 4

STEP 5

STEP 6

Assemble panels (B) & (E) secure with Minifix (4) as shown.

STEP 7

STEP 8