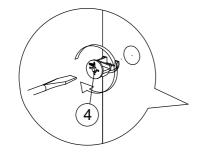

STEP 2

STEP 3

STEP 4

STEP 5

STEP 6

Assemble panels (B) & (E) secure with Minifix (4) as shown.

STEP 7

STEP 8