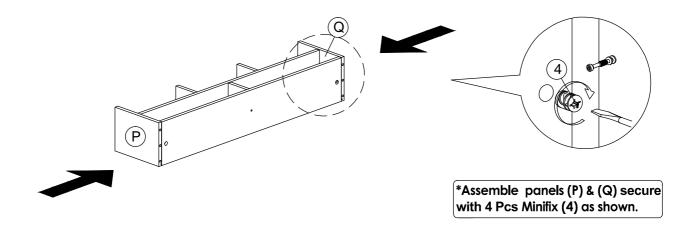

STEP 2

STEP 3

STEP 4

STEP 5

STEP 6

Assemble panels (B) & (E) secure with Minifix (4) as shown.

STEP 7

STEP 8

\*Assemble all panels secure with Minifix (4) as shown.

STEP 10

STEP 11

STEP 12

\*Assemble panel (R) secure with Minifix (4) as shown.

STEP 13

\*Assemble panels (N) secure with Screw (8) as shown.

STEP 14