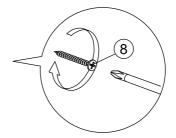

\*Assemble all panels secure with Minifix (4) as shown.

STEP 10

STEP 11

STEP 12

\*Assemble panel (R) secure with Minifix (4) as shown.

STEP 13

\*Assemble panels (N) secure with Screw (8) as shown.

STEP 14