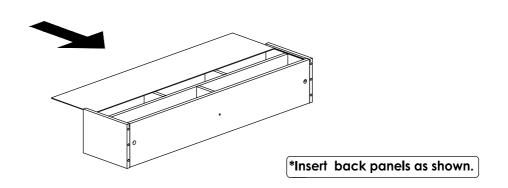

STEP 2

STEP 3

STEP 4

STEP 5

STEP 6

Assemble panels (B) & (E) secure with Minifix (4) as shown.

STEP 7

STEP 8