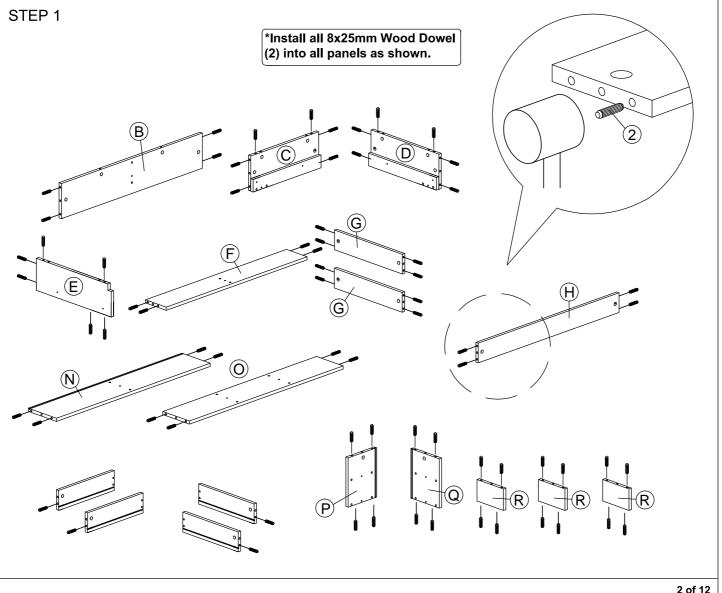

STEP 2

STEP 3

STEP 4

STEP 5

STEP 6

Assemble panels (B) & (E) secure with Minifix (4) as shown.

STEP 7

STEP 8