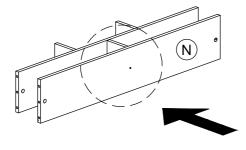

\*Assemble all panels secure with Minifix (4) as shown.

STEP 10

STEP 11

STEP 12

\*Assemble panel (R) secure with Minifix (4) as shown.

STEP 13

\*Assemble panels (N) secure with Screw (8) as shown.

STEP 14