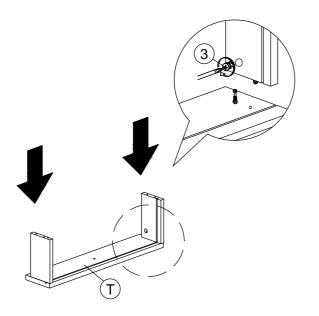

STEP 19

secure with screw (6) as shown.

STEP 20

\*Install Handle with screw (11) as shown.

STEP 21

\*Assemble drawer side to drawer front (T), secure with Minifix (3) as shown.

STEP 22

\*Then insert drawer bottom panel as shown.