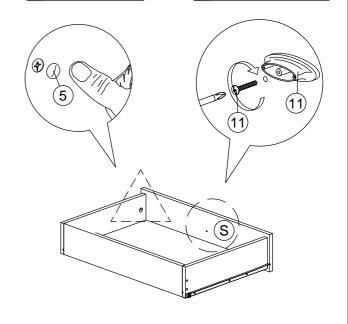

STEP 15

STEP 16

\*Assemble drawer side & drawer crossbar to drawer front (S), secure with Minifix (4) as shown.

\*Then insert drawer bottom panel as shown.

STEP 18

\*Assemble drawer back panel, secure with screw (8) as shown.