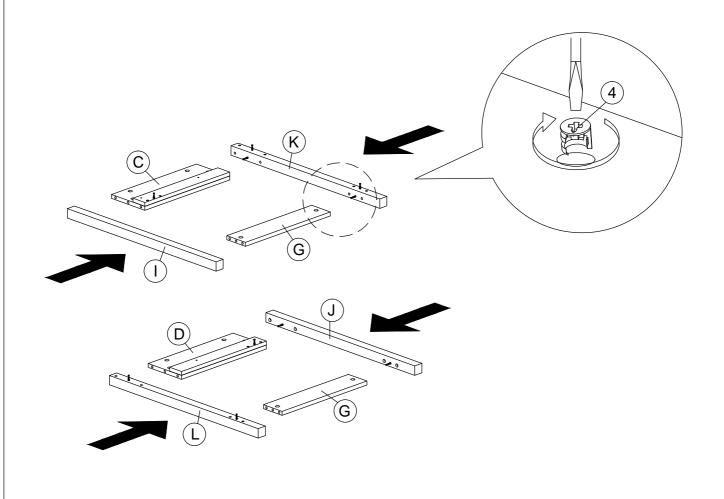

STEP 2

STEP 3

STEP 4

STEP 5

STEP 6

Assemble panels (B) & (E) secure with Minifix (4) as shown.

STEP 7

STEP 8