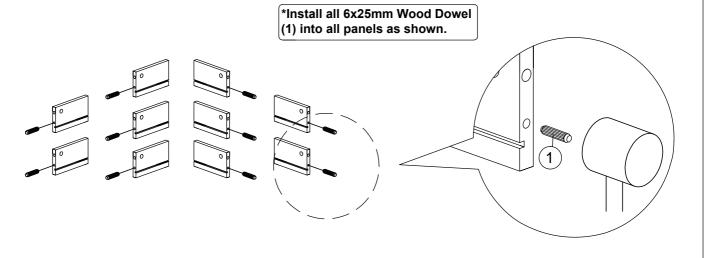

#### **Part List**

| Hardware List |          |                        |        |  |  |
|---------------|----------|------------------------|--------|--|--|
| No.           | SHAPE    | DESCRIPTION            | Qty.   |  |  |
| 1             |          | 6x25mm Wood Dowel      | 10Pcs  |  |  |
| 2             |          | 8x25mm Wood Dowel      | 70Pcs  |  |  |
| 3             |          | 12MM<br>Titus Mini Fix | 10Sets |  |  |
| 4             |          | 15MM<br>Titus Mini Fix | 38Sets |  |  |
| 5             |          | Minifix Cap            | 10Pcs  |  |  |
| 6             | <b>√</b> | M3.5x15mm Screw        | 8Pcs   |  |  |
| 7             | <b></b>  | M4x30mm Screw          | 20Pcs  |  |  |
| 8             | <b></b>  | M4x38mm Screw          | 16Pcs  |  |  |