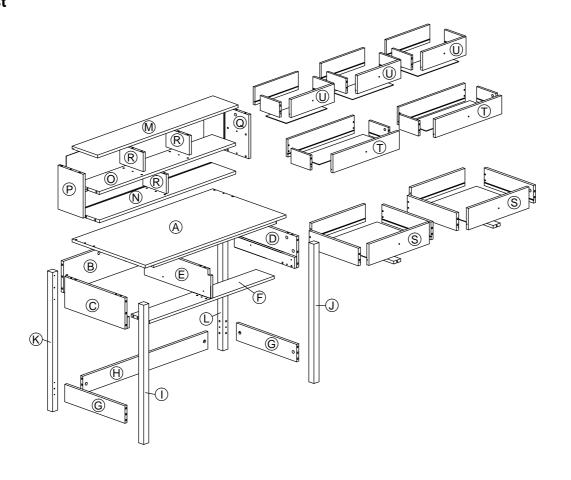

#### **Part List**

| Hardware List |          |                        |        |  |  |
|---------------|----------|------------------------|--------|--|--|
| No.           | SHAPE    | DESCRIPTION            | Qty.   |  |  |
| 1             |          | 6x25mm Wood Dowel      | 10Pcs  |  |  |
| 2             |          | 8x25mm Wood Dowel      | 70Pcs  |  |  |
| 3             |          | 12MM<br>Titus Mini Fix | 10Sets |  |  |
| 4             |          | 15MM<br>Titus Mini Fix | 38Sets |  |  |
| 5             |          | Minifix Cap            | 10Pcs  |  |  |
| 6             | <b>√</b> | M3.5x15mm Screw        | 8Pcs   |  |  |
| 7             | <b></b>  | M4x30mm Screw          | 20Pcs  |  |  |
| 8             | <b></b>  | M4x38mm Screw          | 16Pcs  |  |  |

| 9  |                   | Drawer Slide (350mm)                                 | 2Sets |
|----|-------------------|------------------------------------------------------|-------|
| 10 | 07                | Nail Leg                                             | 4Pcs  |
| 11 |                   | Handle Knob (P058) Plastic<br>M3.6x24mm Handle Screw | 7Sets |
| 12 | ((( <del>()</del> | M5x8mm Screw (Euro Screw)                            | 8Pcs  |