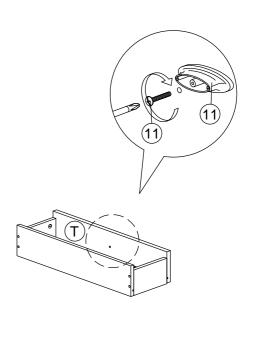

STEP 19

secure with screw (6) as shown.

STEP 20

\*Install Handle with screw (11) as shown.

STEP 21

\*Assemble drawer side to drawer front (T), secure with Minifix (3) as shown.

STEP 22

\*Then insert drawer bottom panel as shown.

STEP 23

\*Assemble drawer back panel, secure with screw (7) as shown.

STEP 24

\*Install Handle with

screw (11) as shown.

10 of 12

STEP 25

\*Assemble drawer side to drawer front (U), secure with Minifix (3) as shown.