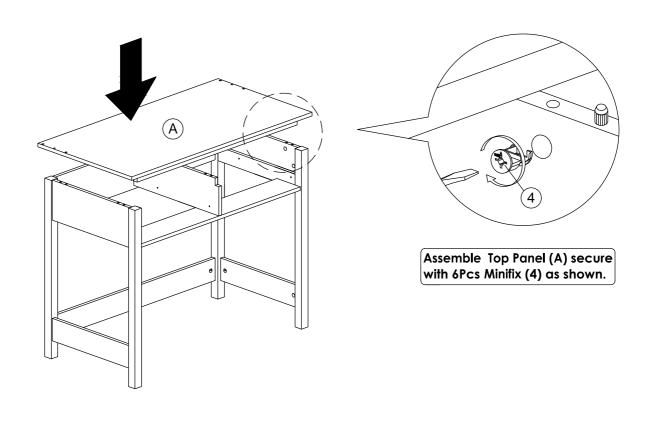

STEP 2

STEP 3

STEP 4

STEP 5

STEP 6

Assemble panels (B) & (E) secure with Minifix (4) as shown.

STEP 7

STEP 8