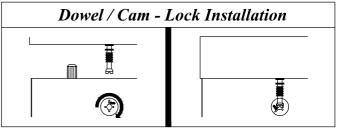

STEP 2

STEP 3

STEP 4

STEP 5

STEP 6

Assemble panels (B) & (E) secure with Minifix (4) as shown.

STEP 7

STEP 8