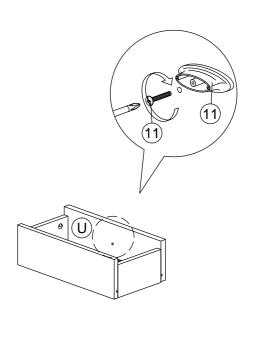

STEP 23

\*Assemble drawer back panel, secure with screw (7) as shown.

STEP 24

\*Install Handle with

screw (11) as shown.

10 of 12

STEP 25

\*Assemble drawer side to drawer front (U), secure with Minifix (3) as shown.