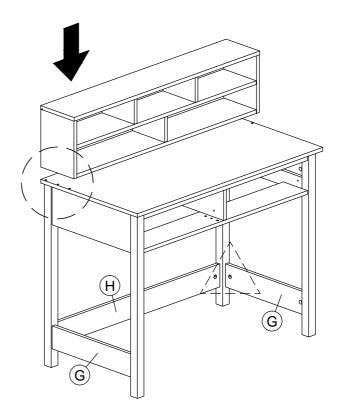

STEP 26

\*Then insert drawer bottom panel as shown.

STEP 27

\*Assemble drawer back panel, secure with screw (7) as shown.

STEP 28

\*Install Handle with screw (11) as shown.

STEP 29

\*Assemble Upper Cabinet to Lower Cabinet secure with Screw (8) as shown.

\*Attach 6 Pcs Minifix Cap (5) to panels (G) & (H) as shown.

STEP 30

\*Place all Drawers into cabinet as shown.