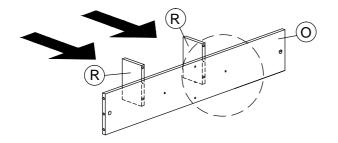

\*Assemble all panels secure with Minifix (4) as shown.

STEP 10

STEP 11

STEP 12

\*Assemble panel (R) secure with Minifix (4) as shown.

STEP 13

\*Assemble panels (N) secure with Screw (8) as shown.

STEP 14