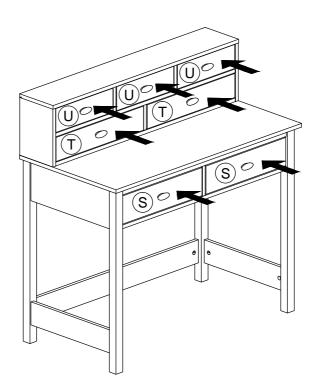

\*Attach 6 Pcs Minifix Cap (5) to panels (G) & (H) as shown.

STEP 30

\*Place all Drawers into cabinet as shown.