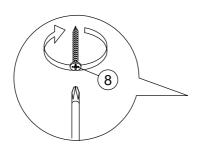

STEP 15

STEP 16

\*Assemble drawer side & drawer crossbar to drawer front (S), secure with Minifix (4) as shown.

\*Then insert drawer bottom panel as shown.

STEP 18

\*Assemble drawer back panel, secure with screw (8) as shown.

STEP 19

secure with screw (6) as shown.

STEP 20

\*Install Handle with screw (11) as shown.

STEP 21

\*Assemble drawer side to drawer front (T), secure with Minifix (3) as shown.

STEP 22

\*Then insert drawer bottom panel as shown.