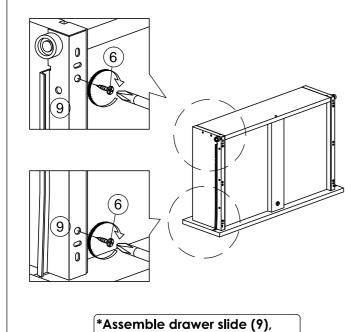

STEP 19

secure with screw (6) as shown.

STEP 20

\*Install Handle with screw (11) as shown.

STEP 21

\*Assemble drawer side to drawer front (T), secure with Minifix (3) as shown.

STEP 22

\*Then insert drawer bottom panel as shown.