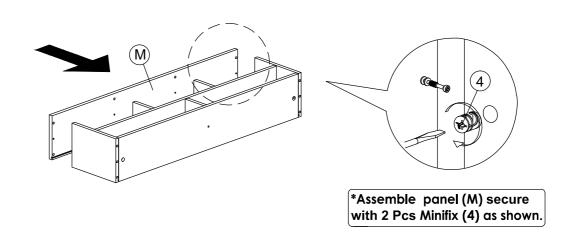

STEP 2

STEP 3

STEP 4

STEP 5

STEP 6

Assemble panels (B) & (E) secure with Minifix (4) as shown.

STEP 7

STEP 8