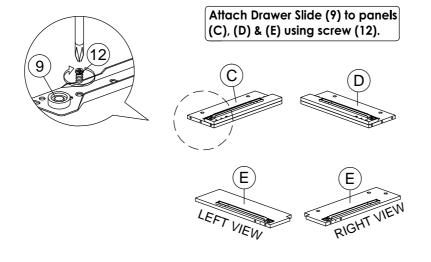

| 9  |                   | Drawer Slide (350mm)                                 | 2Sets |
|----|-------------------|------------------------------------------------------|-------|
| 10 | 07                | Nail Leg                                             | 4Pcs  |
| 11 |                   | Handle Knob (P058) Plastic<br>M3.6x24mm Handle Screw | 7Sets |
| 12 | ((( <del>()</del> | M5x8mm Screw (Euro Screw)                            | 8Pcs  |