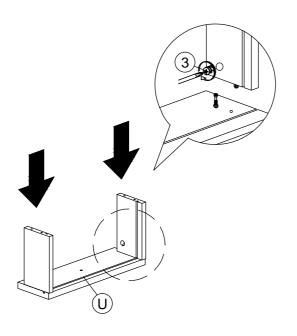

STEP 23

\*Assemble drawer back panel, secure with screw (7) as shown.

STEP 24

\*Install Handle with

screw (11) as shown.

10 of 12

STEP 25

\*Assemble drawer side to drawer front (U), secure with Minifix (3) as shown.

STEP 26

\*Then insert drawer bottom panel as shown.

STEP 27

\*Assemble drawer back panel, secure with screw (7) as shown.

STEP 28

\*Install Handle with screw (11) as shown.

STEP 29

\*Assemble Upper Cabinet to Lower Cabinet secure with Screw (8) as shown.