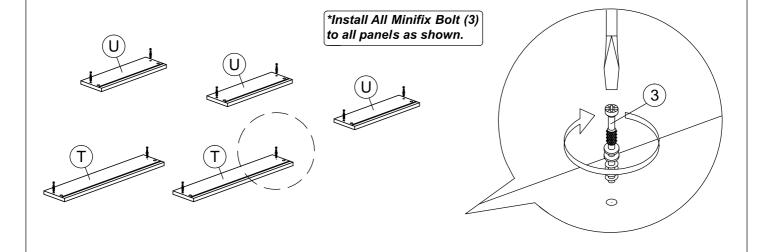

STEP 19

secure with screw (6) as shown.

STEP 20

\*Install Handle with screw (11) as shown.

STEP 21

\*Assemble drawer side to drawer front (T), secure with Minifix (3) as shown.

STEP 22

\*Then insert drawer bottom panel as shown.

STEP 23

\*Assemble drawer back panel, secure with screw (7) as shown.

STEP 24

\*Install Handle with

screw (11) as shown.

10 of 12

STEP 25

\*Assemble drawer side to drawer front (U), secure with Minifix (3) as shown.