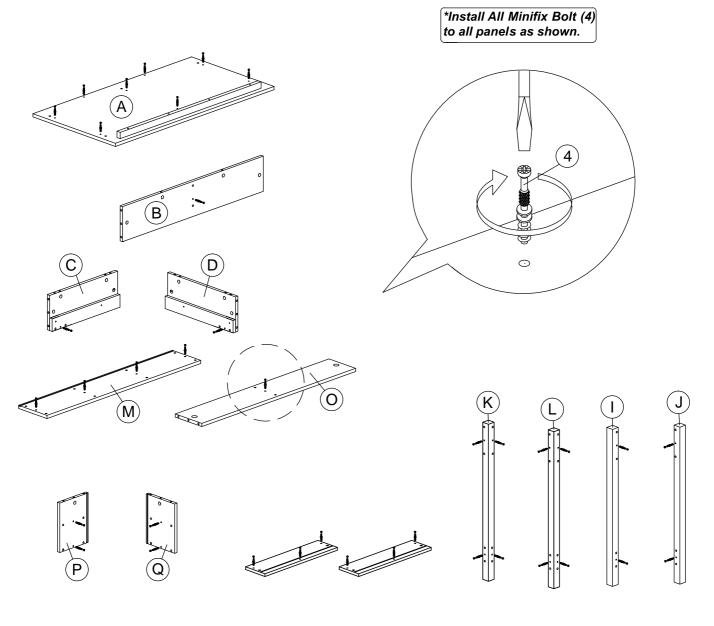

#### **Part List**

| Hardware List |          |                        |        |  |  |
|---------------|----------|------------------------|--------|--|--|
| No.           | SHAPE    | DESCRIPTION            | Qty.   |  |  |
| 1             |          | 6x25mm Wood Dowel      | 10Pcs  |  |  |
| 2             |          | 8x25mm Wood Dowel      | 70Pcs  |  |  |
| 3             |          | 12MM<br>Titus Mini Fix | 10Sets |  |  |
| 4             |          | 15MM<br>Titus Mini Fix | 38Sets |  |  |
| 5             |          | Minifix Cap            | 10Pcs  |  |  |
| 6             | <b>√</b> | M3.5x15mm Screw        | 8Pcs   |  |  |
| 7             | <b></b>  | M4x30mm Screw          | 20Pcs  |  |  |
| 8             | <b></b>  | M4x38mm Screw          | 16Pcs  |  |  |

STEP 2

STEP 3

STEP 4

STEP 5

STEP 6

Assemble panels (B) & (E) secure with Minifix (4) as shown.

STEP 7

STEP 8