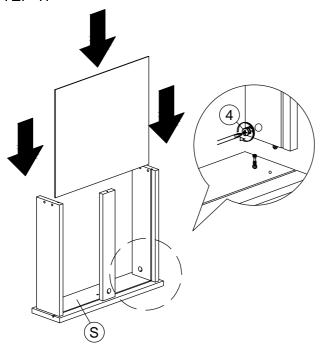

STEP 15

STEP 16

\*Assemble drawer side & drawer crossbar to drawer front (S), secure with Minifix (4) as shown.

\*Then insert drawer bottom panel as shown.

STEP 18

\*Assemble drawer back panel, secure with screw (8) as shown.