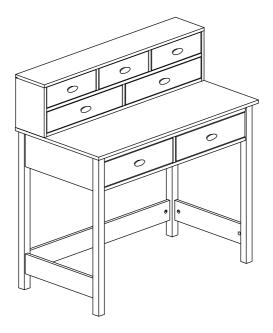

Model: SD - 11



#### **Part List**



| Hardware List |          |                        |        |  |  |
|---------------|----------|------------------------|--------|--|--|
| No.           | SHAPE    | DESCRIPTION            | Qty.   |  |  |
| 1             |          | 6x25mm Wood Dowel      | 10Pcs  |  |  |
| 2             |          | 8x25mm Wood Dowel      | 70Pcs  |  |  |
| 3             |          | 12MM<br>Titus Mini Fix | 10Sets |  |  |
| 4             |          | 15MM<br>Titus Mini Fix | 38Sets |  |  |
| 5             |          | Minifix Cap            | 10Pcs  |  |  |
| 6             | <b>√</b> | M3.5x15mm Screw        | 8Pcs   |  |  |
| 7             | <b></b>  | M4x30mm Screw          | 20Pcs  |  |  |
| 8             | <b></b>  | M4x38mm Screw          | 16Pcs  |  |  |

| 9  |