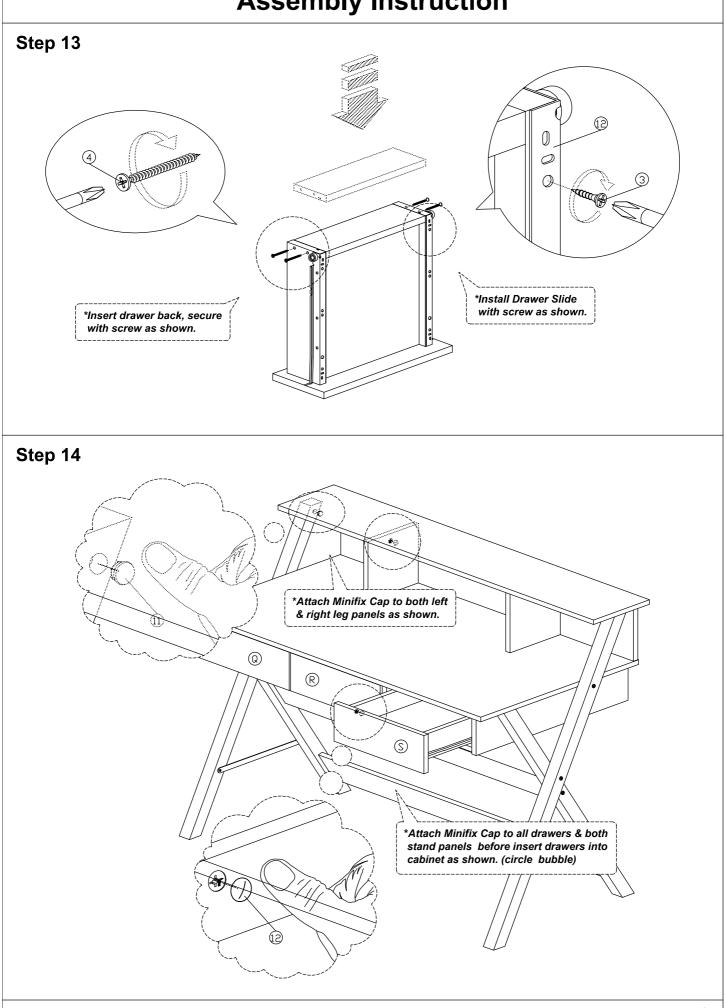

rew             | 12Pcs  |  |  |
| 5   |                          | M5x38mm Screw             | 10Pcs  |  |  |
| 6   |                          | M6x40mm Screw             | 2Pcs   |  |  |
| 7   | <00000000000000000000000 | M7x60mm Screw             | 8Pcs   |  |  |
| 8   |                          | 15MM<br>Titus Mini Fix    | 29Sets |  |  |
| 9   |                          | Nail Leg                  | 4Pcs   |  |  |
| 10  |                          | 15mm Minifix Cap          | 6Pcs   |  |  |

| 11 | 15mm Minifix Cap (hole)  | 2Pcs  |
|----|--------------------------|-------|
| 12 | Drawer Slide = 300mm     | 3Sets |
| 13 | L Key                    | 1Pc   |
| 14 | Metal Plate (304x15x2mm) | 2Pcs  |

Þ

B

0 P







## **Assembly Instruction**













## **Assembly Instruction**