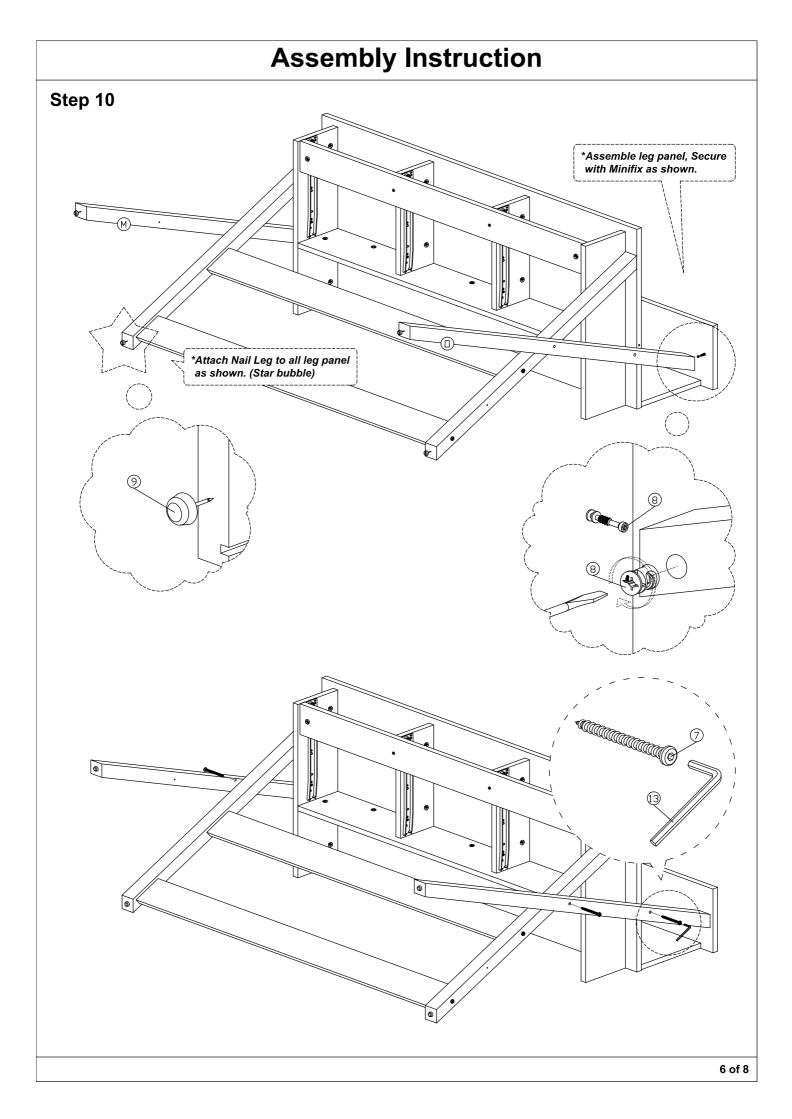

</b>                 | M4x38mm Screw             | 12Pcs  |  |  |
| 5   |                          | M5x38mm Screw             | 10Pcs  |  |  |
| 6   |                          | M6x40mm Screw             | 2Pcs   |  |  |
| 7   | <00000000000000000000000 | M7x60mm Screw             | 8Pcs   |  |  |
| 8   |                          | 15MM<br>Titus Mini Fix    | 29Sets |  |  |
| 9   |                          | Nail Leg                  | 4Pcs   |  |  |
| 10  |                          | 15mm Minifix Cap          | 6Pcs   |  |  |

| 11 | 15mm Minifix Cap (hole)  | 2Pcs  |
|----|--------------------------|-------|
| 12 | Drawer Slide = 300mm     | 3Sets |
| 13 | L Key                    | 1Pc   |
| 14 | Metal Plate (304x15x2mm) | 2Pcs  |

Þ

B

0 P







## **Assembly Instruction**













## **Assembly Instruction**