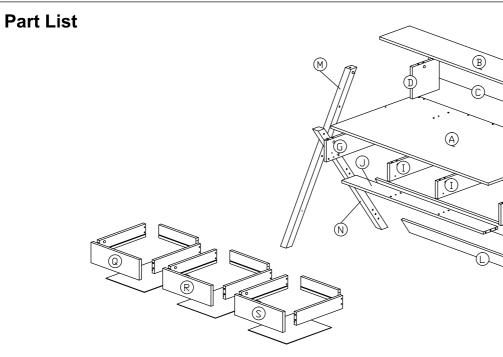

## **Assembly Instruction**







|     | Hardware List            |                           |        |  |  |
|-----|--------------------------|---------------------------|--------|--|--|
| No. | SHAPE                    | DESCRIPTION               | Qty.   |  |  |
| 1   | 0                        | 8x25mm Wood Dowel         | 56Pcs  |  |  |
| 2   |                          | M5x8mm Screw (Euro Screw) | 12Pcs  |  |  |
| 3   |                          | M3.5x16mm Screw (Black)   | 16Pcs  |  |  |
| 4   | <b>√</b>                 | M4x38mm Screw             | 12Pcs  |  |  |
| 5   |                          | M5x38mm Screw             | 10Pcs  |  |  |
| 6   |                          | M6x40mm Screw             | 2Pcs   |  |  |
| 7   | <00000000000000000000000 | M7x60mm Screw             | 8Pcs   |  |  |
| 8   |