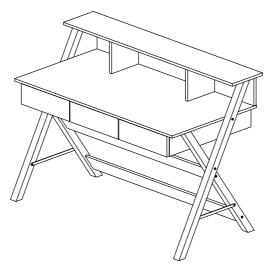

## **Assembly Instruction**







|     | Hardware List            |                           |        |  |  |
|-----|--------------------------|---------------------------|--------|--|--|
| No. | SHAPE                    | DESCRIPTION               | Qty.   |  |  |
| 1   | 0                        | 8x25mm Wood Dowel         | 56Pcs  |  |  |
| 2   |                          | M5x8mm Screw (Euro Screw) | 12Pcs  |  |  |
| 3   |                          | M3.5x16mm Screw (Black)   | 16Pcs  |  |  |
| 4   | <b>√</b>                 | M4x38mm Screw             | 12Pcs  |  |  |
| 5   |                          | M5x38mm Screw             | 10Pcs  |  |  |
| 6   |                          | M6x40mm Screw             | 2Pcs   |  |  |
| 7   | <00000000000000000000000 | M7x60mm Screw             | 8Pcs   |  |  |
| 8   |