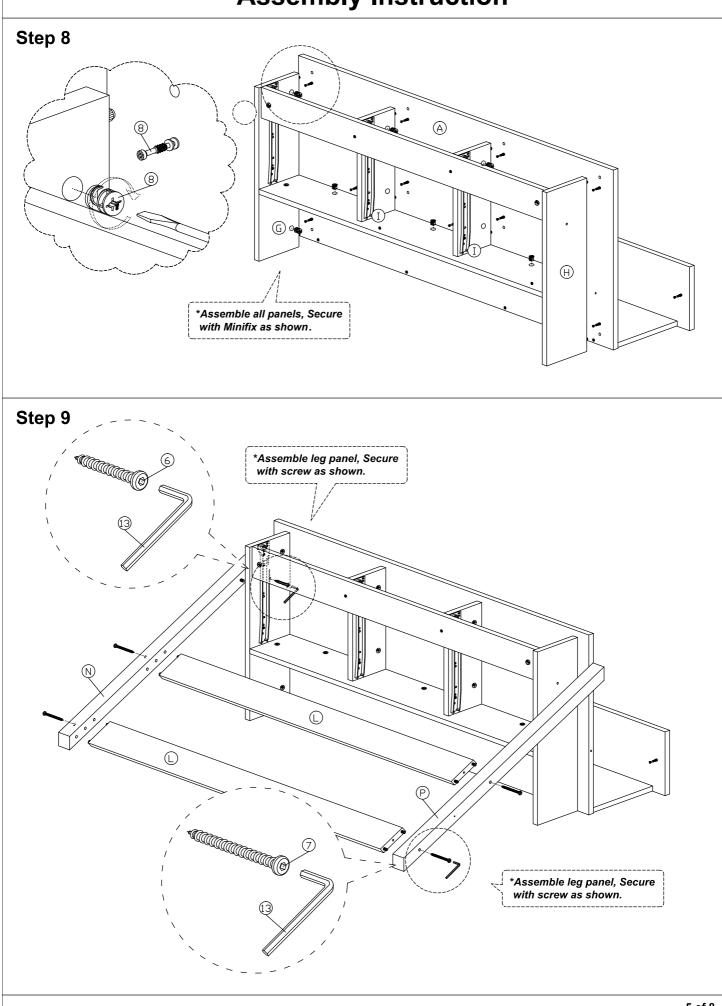

>√</b>                 | M4x38mm Screw             | 12Pcs  |  |  |
| 5   |                          | M5x38mm Screw             | 10Pcs  |  |  |
| 6   |                          | M6x40mm Screw             | 2Pcs   |  |  |
| 7   | <00000000000000000000000 | M7x60mm Screw             | 8Pcs   |  |  |
| 8   |                          | 15MM<br>Titus Mini Fix    | 29Sets |  |  |
| 9   |                          | Nail Leg                  | 4Pcs   |  |  |
| 10  |                          | 15mm Minifix Cap          | 6Pcs   |  |  |

| 11 | 15mm Minifix Cap (hole)  | 2Pcs  |
|----|--------------------------|-------|
| 12 | Drawer Slide = 300mm     | 3Sets |
| 13 | L Key                    | 1Pc   |
| 14 | Metal Plate (304x15x2mm) | 2Pcs  |

Þ

B

0 P







## **Assembly Instruction**













## **Assembly Instruction**