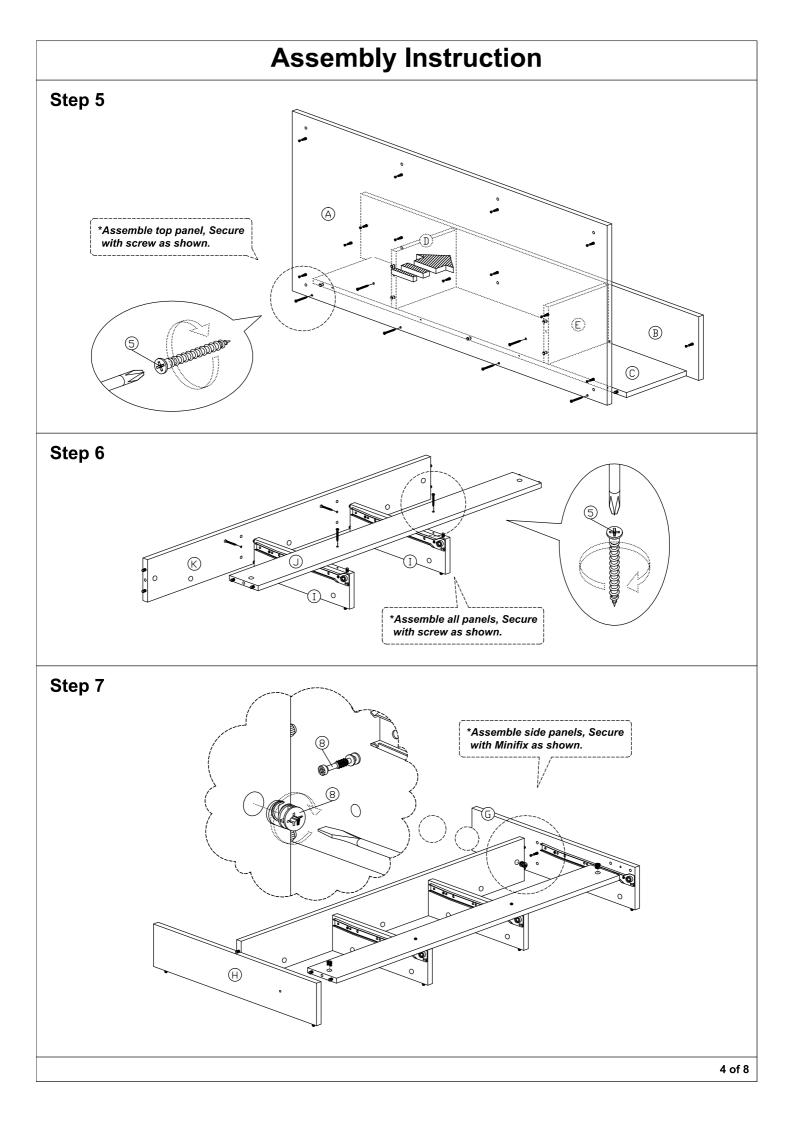

| <b>√</b>                 | M4x38mm Screw             | 12Pcs  |  |  |
| 5   |                          | M5x38mm Screw             | 10Pcs  |  |  |
| 6   |                          | M6x40mm Screw             | 2Pcs   |  |  |
| 7   | <00000000000000000000000 | M7x60mm Screw             | 8Pcs   |  |  |
| 8   |                          | 15MM<br>Titus Mini Fix    | 29Sets |  |  |
| 9   |                          | Nail Leg                  | 4Pcs   |  |  |
| 10  |                          | 15mm Minifix Cap          | 6Pcs   |  |  |

| 11 | 15mm Minifix Cap (hole)  | 2Pcs  |
|----|--------------------------|-------|
| 12 | Drawer Slide = 300mm     | 3Sets |
| 13 | L Key                    | 1Pc   |
| 14 | Metal Plate (304x15x2mm) | 2Pcs  |

Þ

B

0 P







## **Assembly Instruction**













## **Assembly Instruction**