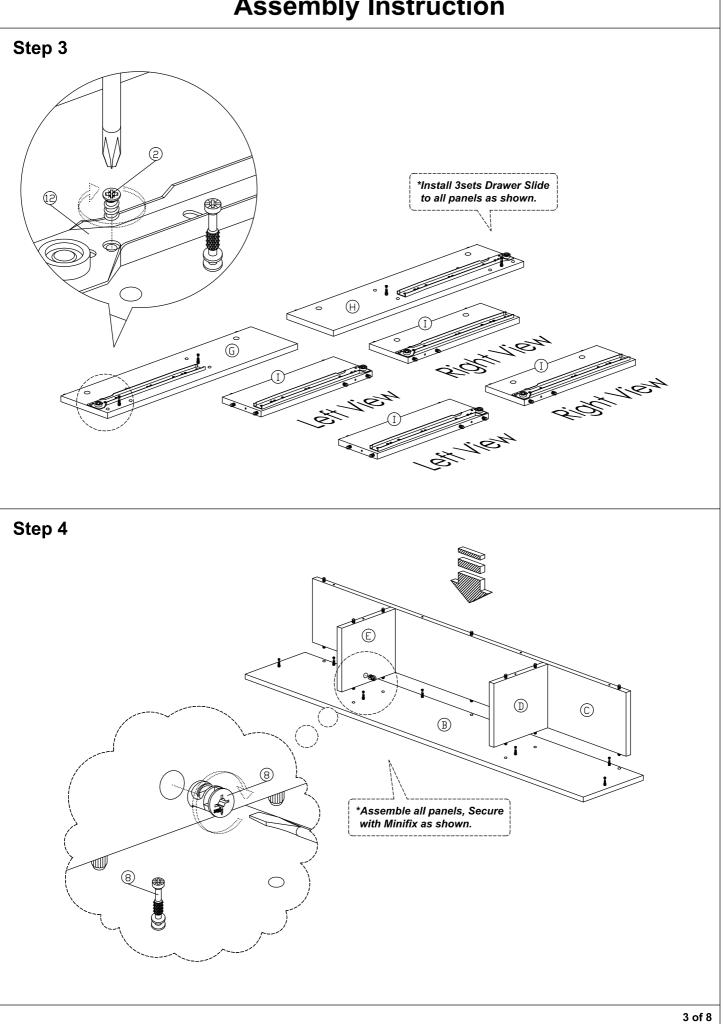

| <b>√</b>                 | M4x38mm Screw             | 12Pcs  |  |  |
| 5   |                          | M5x38mm Screw             | 10Pcs  |  |  |
| 6   |                          | M6x40mm Screw             | 2Pcs   |  |  |
| 7   | <00000000000000000000000 | M7x60mm Screw             | 8Pcs   |  |  |
| 8   |                          | 15MM<br>Titus Mini Fix    | 29Sets |  |  |
| 9   |                          | Nail Leg                  | 4Pcs   |  |  |
| 10  |                          | 15mm Minifix Cap          | 6Pcs   |  |  |

| 11 | 15mm Minifix Cap (hole)  | 2Pcs  |
|----|--------------------------|-------|
| 12 | Drawer Slide = 300mm     | 3Sets |
| 13 | L Key                    | 1Pc   |
| 14 | Metal Plate (304x15x2mm) | 2Pcs  |

Þ

B

0 P







## **Assembly Instruction**













## **Assembly Instruction**