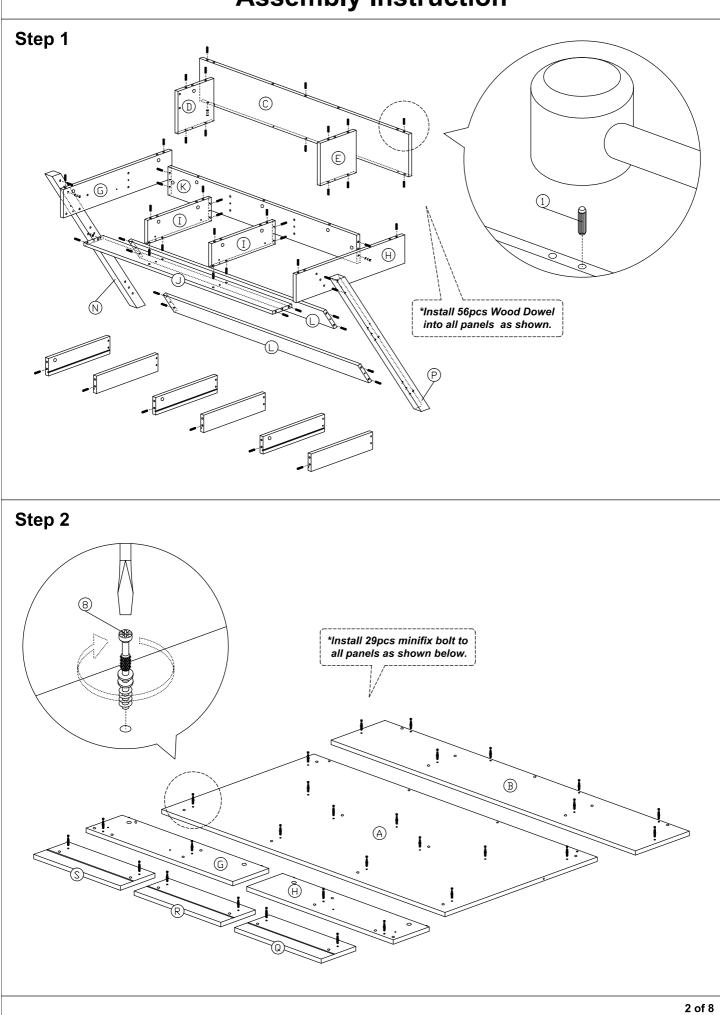

(Black)   | 16Pcs  |  |  |
| 4   | <b>√</b>                 | M4x38mm Screw             | 12Pcs  |  |  |
| 5   |                          | M5x38mm Screw             | 10Pcs  |  |  |
| 6   |                          | M6x40mm Screw             | 2Pcs   |  |  |
| 7   | <00000000000000000000000 | M7x60mm Screw             | 8Pcs   |  |  |
| 8   |                          | 15MM<br>Titus Mini Fix    | 29Sets |  |  |
| 9   |                          | Nail Leg                  | 4Pcs   |  |  |
| 10  |                          | 15mm Minifix Cap          | 6Pcs   |  |  |

| 11 | 15mm Minifix Cap (hole)  | 2Pcs  |
|----|--------------------------|-------|
| 12 | Drawer Slide = 300mm     | 3Sets |
| 13 | L Key                    | 1Pc   |
| 14 | Metal Plate (304x15x2mm) | 2Pcs  |

Þ

B

0 P







## **Assembly Instruction**













## **Assembly Instruction**