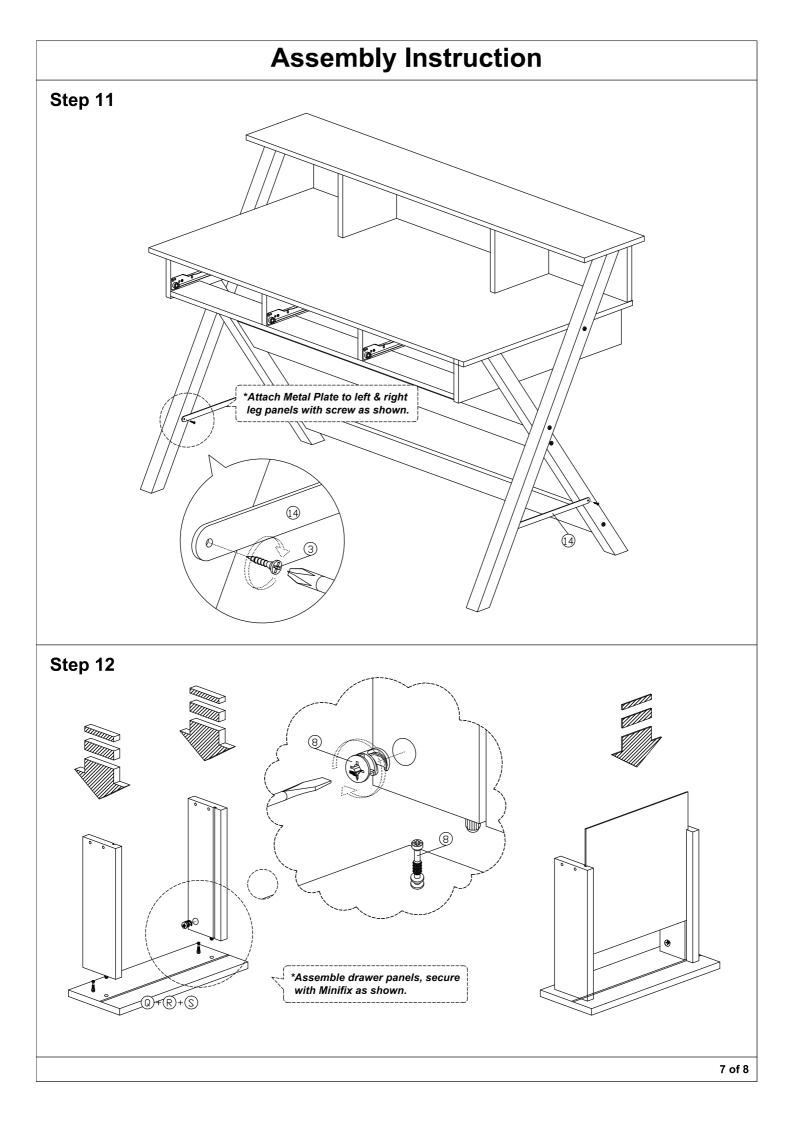

b>                 | M4x38mm Screw             | 12Pcs  |  |  |
| 5   |                          | M5x38mm Screw             | 10Pcs  |  |  |
| 6   |                          | M6x40mm Screw             | 2Pcs   |  |  |
| 7   | <00000000000000000000000 | M7x60mm Screw             | 8Pcs   |  |  |
| 8   |                          | 15MM<br>Titus Mini Fix    | 29Sets |  |  |
| 9   |                          | Nail Leg                  | 4Pcs   |  |  |
| 10  |                          | 15mm Minifix Cap          | 6Pcs   |  |  |

| 11 | 15mm Minifix Cap (hole)  | 2Pcs  |
|----|--------------------------|-------|
| 12 | Drawer Slide = 300mm     | 3Sets |
| 13 | L Key                    | 1Pc   |
| 14 | Metal Plate (304x15x2mm) | 2Pcs  |

Þ

B

0 P







## **Assembly Instruction**













## **Assembly Instruction**