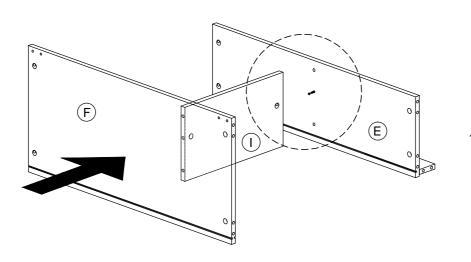

### STEP 3

Install 2pcs 906 2" Hinges (14) to (G) panel with screw (4) as shown.

(A) & (B) as shown.

Attach 2pcs Magnet (16) to panel (F) as shown.

STEP 5

Assemble panels (I) in between panels (E) and (F), and secure them with Minifix (2) as shown.