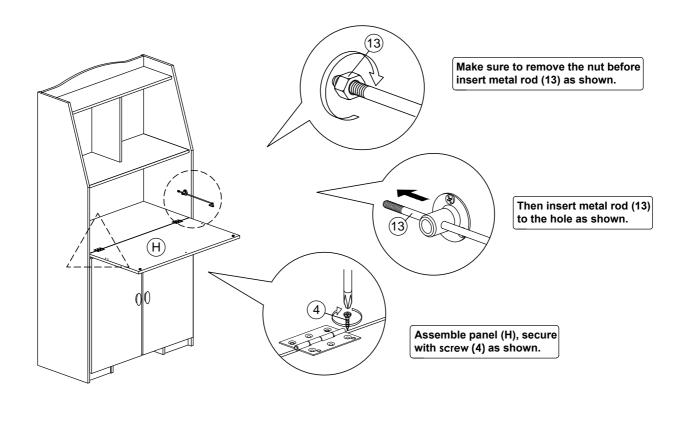

### STEP 12

Attach 8pcs Shelf Support (9) to panels (A), (B), (J) & (K) as shown. Then place the adjustable panels (N) into cabinet as shown.

Attach 14pcs Minifix Cap (3) as shown.

STEP 15

Insert nut again & adjust to desired position as shown.

Secure 8" Chest Stay (13) with screw (4) as shown.

STEP 16

STEP 17

Join (R) & (S) panels as shown.

STEP 18

STEP 19

Attach Cushion as shown.

**COMPLETED** 