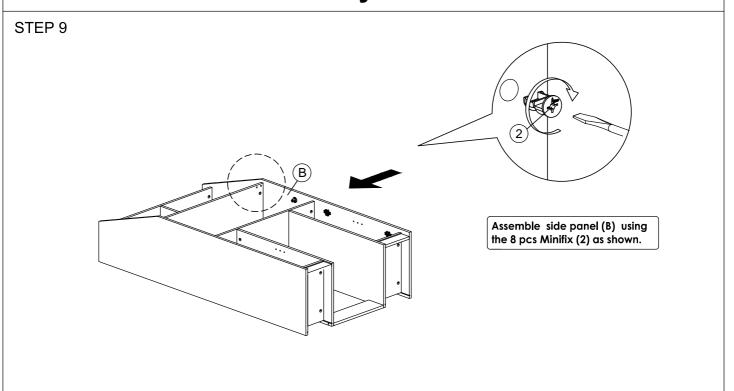

----|------------|------------------|---------------|-------|
| No.   | SHAPE      | D                | Qty.          |       |
| 1     |            | 8x25mm           | 16Pcs         |       |
| 2     |            | 15MM<br>Titus Mi | 12Sets        |       |
| 3     | (8)        | Minifix Cap      |               | 4Pcs  |
| 4     | <b>~~~</b> | M3.5x15mm Screw  |               | 16Pcs |
| 5     |            |                  | Castor 560038 | 4Pcs  |









### STEP 3

Install 2pcs 906 2" Hinges (14) to (G) panel with screw (4) as shown.



(A) & (B) as shown.

Attach 2pcs Magnet (16) to panel (F) as shown.



STEP 5





Assemble panels (I) in between panels (E) and (F), and secure them with Minifix (2) as shown.

Assemble panels (J) and (K) to panel (D), and secure them with













### STEP 11





Install 4 pcs Hinges (10) with screw (6) to panels (O) & (P) as shown.

Install Handle with screw (15) to panels (H), (O) & (P) as shown.

Install Magnet Screw (16) to panel (H) as shown.

### STEP 12





Attach 8pcs Shelf Support (9) to panels (A), (B), (J) & (K) as shown. Then place the adjustable panels (N) into cabinet as shown.





Attach 14pcs Minifix Cap (3) as shown.



STEP 15

Insert nut again & adjust to desired position as shown.





Secure 8" Chest Stay (13) with screw (4) as shown.

STEP 16



STEP 17



Join (R) & (S) panels as shown.



STEP 18





STEP 19

Attach Cushion as shown.





**COMPLETED**