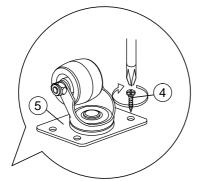

| STOOL |            | Hardware List    |               |       |
|-------|------------|------------------|---------------|-------|
| No.   | SHAPE      | D                | Qty.          |       |
| 1     |            | 8x25mm           | 16Pcs         |       |
| 2     |            | 15MM<br>Titus Mi | 12Sets        |       |
| 3     | (8)        | Minifix Cap      |               | 4Pcs  |
| 4     | <b>~~~</b> | M3.5x15mm Screw  |               | 16Pcs |
| 5     |            |                  | Castor 560038 | 4Pcs  |