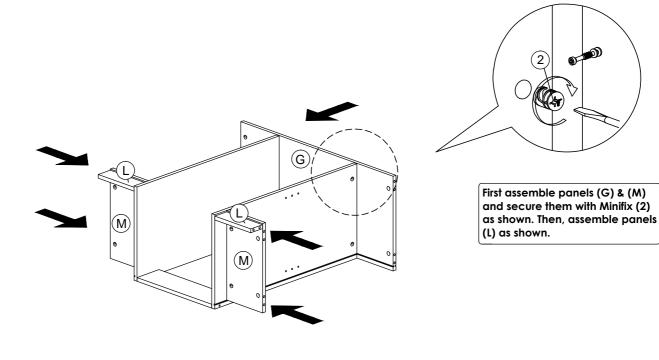

### STEP 3

Install 2pcs 906 2" Hinges (14) to (G) panel with screw (4) as shown.

(A) & (B) as shown.

Attach 2pcs Magnet (16) to panel (F) as shown.

STEP 5

Assemble panels (I) in between panels (E) and (F), and secure them with Minifix (2) as shown.