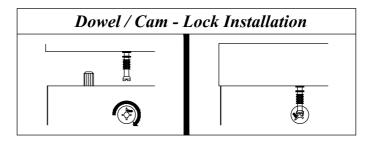

### **Part List**

| CA  | BINET                                             | Hard                                                     | ware List     |        |
|-----|---------------------------------------------------|----------------------------------------------------------|---------------|--------|
| No. | SHAPE                                             | DESCRIPTION                                              |               | Qty.   |
| 1   |                                                   | 8x25mm Wood Dowel                                        |               | 41Pcs  |
| 2   |                                                   | 15MM<br>Titus Mini Fix                                   |               | 28Sets |
| 3   | •                                                 | Minifix Cap                                              |               | 14Pcs  |
| 4   | <b>√000</b> ⊕                                     | M3.5x15mm Screw                                          |               | 22Pcs  |
| 5   | <b>√∭</b>                                         | M3x16mm Screw                                            |               | 8Pcs   |
| 6   |                                                   | TP 10#x1/2" Screw                                        |               | 16Pcs  |
| 7   | <b>€00000000000</b>                               | M5x38mm Screw                                            |               | 4Pcs   |
| 8   |                                                   | Nail                                                     |               | 8Pcs   |
| 9   | 000                                               | Shelf Support                                            |               | 8Pcs   |
| 10  |                                                   | Hinges (F010)                                            |               | 4Sets  |
| 11  | 0                                                 | Nail Leg                                                 |               | 8Pcs   |
| 12  |                                                   | Z Bracket (Big)                                          |               | 4Pcs   |
| 13  |                                                   | <u> </u>                                                 | 8" Chest Stay | 2Sets  |
| 14  |                                                   |                                                          | 906 2" Hinges | 2Pcs   |
| 15  | Handle Knob (P058) Plastic M3.6x24mm Handle Screw |                                                          |               | 3Sets  |
| 16  | · ~~                                              | Brown Magnet 2 Pin<br>Flat Head Tapping Screw M6x10mm ZB |               | 2Sets  |