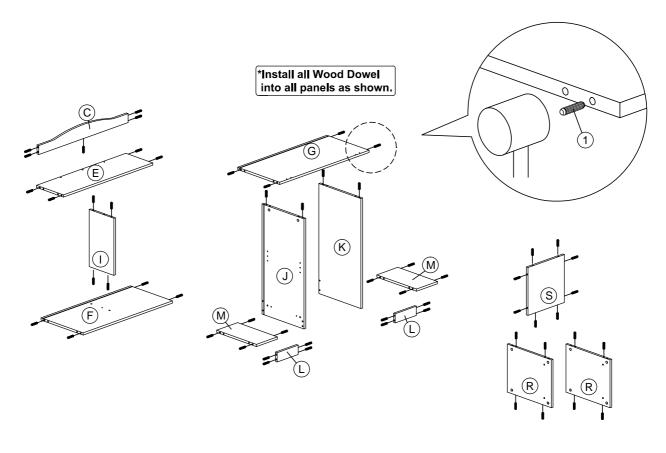

### STEP 3

Install 2pcs 906 2" Hinges (14) to (G) panel with screw (4) as shown.

(A) & (B) as shown.

Attach 2pcs Magnet (16) to panel (F) as shown.

STEP 5

Assemble panels (I) in between panels (E) and (F), and secure them with Minifix (2) as shown.

Assemble panels (J) and (K) to panel (D), and secure them with