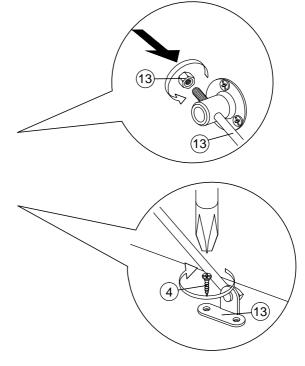

Secure 8" Chest Stay (13) with screw (4) as shown.

STEP 16

STEP 17

Join (R) & (S) panels as shown.

STEP 18

STEP 19

Attach Cushion as shown.

**COMPLETED** 