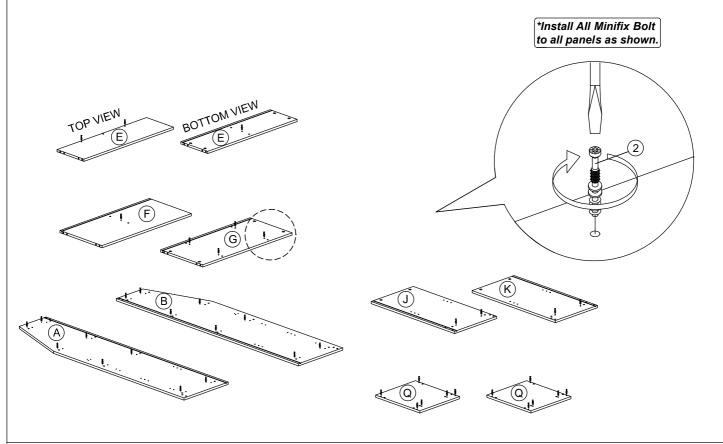

### **Part List**

| CA  | BINET                                             | Hard                                                     | ware List     |        |
|-----|---------------------------------------------------|----------------------------------------------------------|---------------|--------|
| No. | SHAPE                                             | DESCRIPTION                                              |               | Qty.   |
| 1   |                                                   | 8x25mm Wood Dowel                                        |               | 41Pcs  |
| 2   |                                                   | 15MM<br>Titus Mini Fix                                   |               | 28Sets |
| 3   | •                                                 | Minifix Cap                                              |               | 14Pcs  |
| 4   | <b>√000</b> ⊕                                     | M3.5x15mm Screw                                          |               | 22Pcs  |
| 5   | <b>√∭</b>                                         | M3x16mm Screw                                            |               | 8Pcs   |
| 6   |                                                   | TP 10#x1/2" Screw                                        |               | 16Pcs  |
| 7   | <b>€00000000000</b>                               | M5x38mm Screw                                            |               | 4Pcs   |
| 8   |                                                   | Nail                                                     |               | 8Pcs   |
| 9   | 000                                               | Shelf Support                                            |               | 8Pcs   |
| 10  |                                                   | Hinges (F010)                                            |               | 4Sets  |
| 11  | 0                                                 | Nail Leg                                                 |               | 8Pcs   |
| 12  |                                                   | Z Bracket (Big)                                          |               | 4Pcs   |
| 13  |                                                   | <u> </u>                                                 | 8" Chest Stay | 2Sets  |
| 14  |                                                   |                                                          | 906 2" Hinges | 2Pcs   |
| 15  | Handle Knob (P058) Plastic M3.6x24mm Handle Screw |                                                          |               | 3Sets  |
| 16  | · ~~                                              | Brown Magnet 2 Pin<br>Flat Head Tapping Screw M6x10mm ZB |               | 2Sets  |