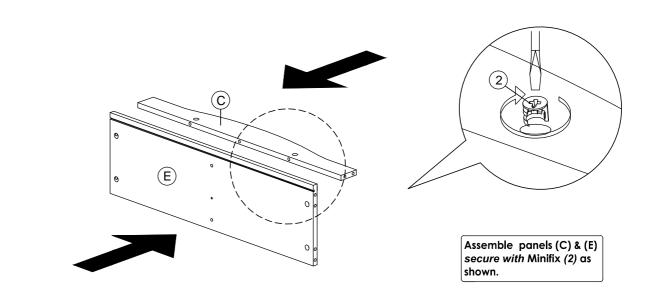

### STEP 3

Install 2pcs 906 2" Hinges (14) to (G) panel with screw (4) as shown.

(A) & (B) as shown.

Attach 2pcs Magnet (16) to panel (F) as shown.

STEP 5

Assemble panels (I) in between panels (E) and (F), and secure them with Minifix (2) as shown.