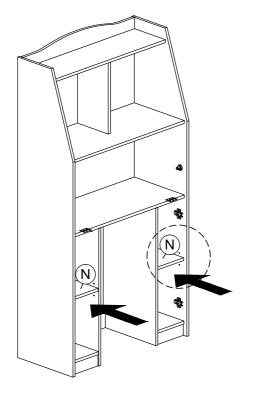

### STEP 12

Attach 8pcs Shelf Support (9) to panels (A), (B), (J) & (K) as shown. Then place the adjustable panels (N) into cabinet as shown.

Attach 14pcs Minifix Cap (3) as shown.

STEP 15

Insert nut again & adjust to desired position as shown.