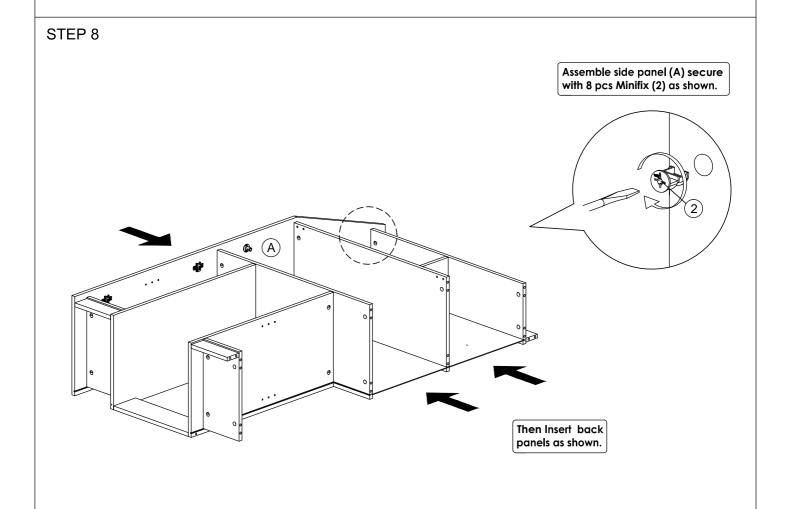

### STEP 12

Attach 8pcs Shelf Support (9) to panels (A), (B), (J) & (K) as shown. Then place the adjustable panels (N) into cabinet as shown.

Attach 14pcs Minifix Cap (3) as shown.

STEP 15

Insert nut again & adjust to desired position as shown.