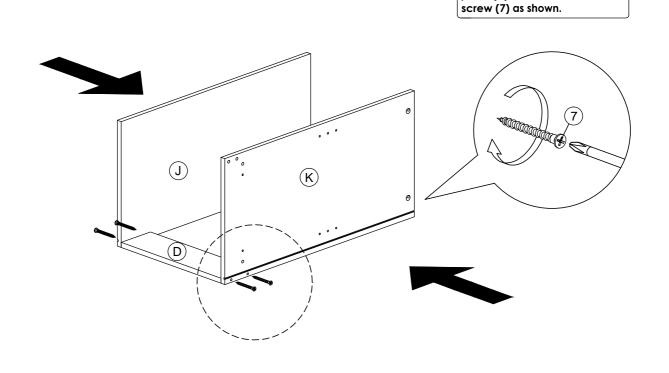

|
|-------|------------|------------------|---------------|-------|
| No.   | SHAPE      | D                | Qty.          |       |
| 1     |            | 8x25mm           | 16Pcs         |       |
| 2     |            | 15MM<br>Titus Mi | 12Sets        |       |
| 3     | (8)        | Minifix Cap      |               | 4Pcs  |
| 4     | <b>~~~</b> | M3.5x15mm Screw  |               | 16Pcs |
| 5     |            |                  | Castor 560038 | 4Pcs  |









### STEP 3

Install 2pcs 906 2" Hinges (14) to (G) panel with screw (4) as shown.



(A) & (B) as shown.

Attach 2pcs Magnet (16) to panel (F) as shown.



STEP 5





Assemble panels (I) in between panels (E) and (F), and secure them with Minifix (2) as shown.

Assemble panels (J) and (K) to panel (D), and secure them with













### STEP 11





Install 4 pcs Hinges (10) with screw (6) to panels (O) & (P) as shown.

Install Handle with screw (15) to panels (H), (O) & (P) as shown.

Install Magnet Screw (16) to panel (H) as shown.

### STEP 12





Attach 8pcs Shelf Support (9) to panels (A), (B), (J) & (K) as shown. Then place the adjustable panels (N) into cabinet as shown.





Attach 14pcs Minifix Cap (3) as shown.



STEP 15

Insert nut again & adjust to desired position as shown.





Secure 8" Chest Stay (13) with screw (4) as shown.

STEP 16



STEP 17



Join (R) & (S) panels as shown.



STEP 18





STEP 19

Attach Cushion as shown.





**COMPLETED**