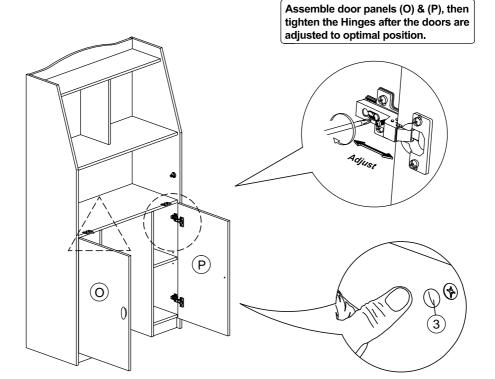

### STEP 11

Install 4 pcs Hinges (10) with screw (6) to panels (O) & (P) as shown.

Install Handle with screw (15) to panels (H), (O) & (P) as shown.

Install Magnet Screw (16) to panel (H) as shown.