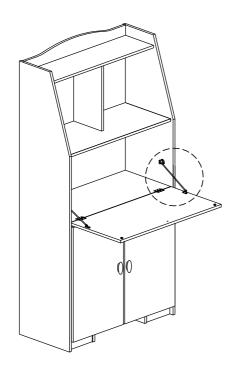

Secure 8" Chest Stay (13) with screw (4) as shown.

STEP 16

STEP 17

Join (R) & (S) panels as shown.

STEP 18

STEP 19

Attach Cushion as shown.

**COMPLETED** 