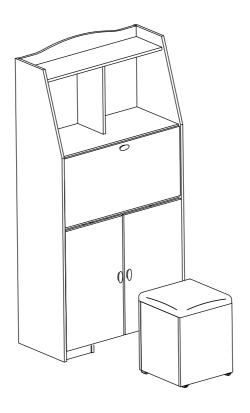

Model: SD-08



### **Part List**



| CA  | BINET                                             | Hard                                                     | ware List     |        |
|-----|---------------------------------------------------|----------------------------------------------------------|---------------|--------|
| No. | SHAPE                                             | DESCRIPTION                                              |               | Qty.   |
| 1   |                                                   | 8x25mm Wood Dowel                                        |               | 41Pcs  |
| 2   |                                                   | 15MM<br>Titus Mini Fix                                   |               | 28Sets |
| 3   | •