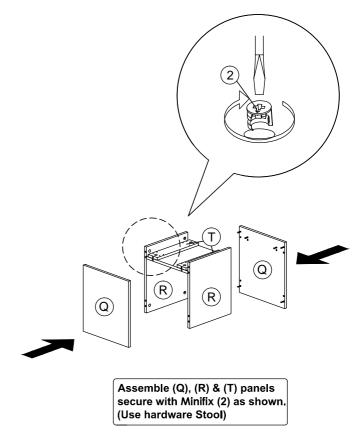

s Magnet (16) to panel (F) as shown.



STEP 5





Assemble panels (I) in between panels (E) and (F), and secure them with Minifix (2) as shown.

Assemble panels (J) and (K) to panel (D), and secure them with













### STEP 11





Install 4 pcs Hinges (10) with screw (6) to panels (O) & (P) as shown.

Install Handle with screw (15) to panels (H), (O) & (P) as shown.

Install Magnet Screw (16) to panel (H) as shown.

### STEP 12





Attach 8pcs Shelf Support (9) to panels (A), (B), (J) & (K) as shown. Then place the adjustable panels (N) into cabinet as shown.





Attach 14pcs Minifix Cap (3) as shown.



STEP 15

Insert nut again & adjust to desired position as shown.





Secure 8" Chest Stay (13) with screw (4) as shown.

STEP 16



STEP 17



Join (R) & (S) panels as shown.



STEP 18





STEP 19

Attach Cushion as shown.





**COMPLETED**