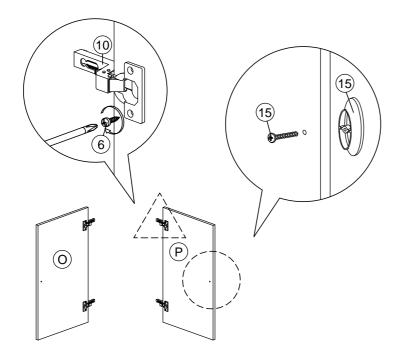

### STEP 11

Install 4 pcs Hinges (10) with screw (6) to panels (O) & (P) as shown.

Install Handle with screw (15) to panels (H), (O) & (P) as shown.

Install Magnet Screw (16) to panel (H) as shown.