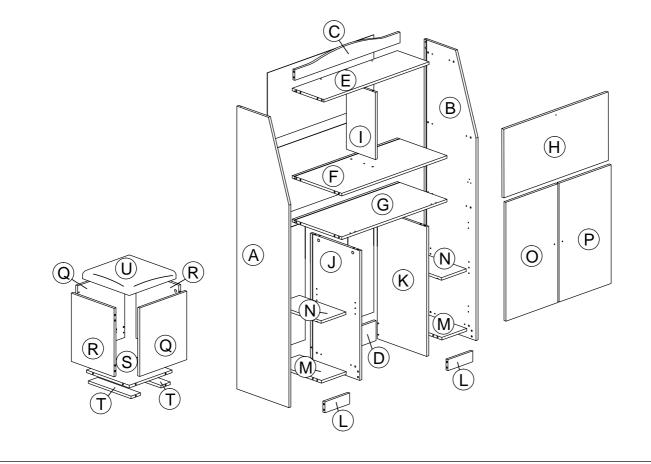

### STEP 3

Install 2pcs 906 2" Hinges (14) to (G) panel with screw (4) as shown.

(A) & (B) as shown.

Attach 2pcs Magnet (16) to panel (F) as shown.

STEP 5

Assemble panels (I) in between panels (E) and (F), and secure them with Minifix (2) as shown.

Assemble panels (J) and (K) to panel (D), and secure them with

### STEP 11

Install 4 pcs Hinges (10) with screw (6) to panels (O) & (P) as shown.

Install Handle with screw (15) to panels (H), (O) & (P) as shown.

Install Magnet Screw (16) to panel (H) as shown.

### STEP 12

Attach 8pcs Shelf Support (9) to panels (A), (B), (J) & (K) as shown. Then place the adjustable panels (N) into cabinet as shown.

Attach 14pcs Minifix Cap (3) as shown.

STEP 15

Insert nut again & adjust to desired position as shown.

Secure 8" Chest Stay (13) with screw (4) as shown.

STEP 16

STEP 17

Join (R) & (S) panels as shown.

STEP 18

STEP 19

Attach Cushion as shown.

**COMPLETED** 