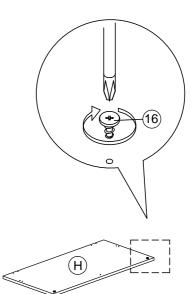

### STEP 11

Install 4 pcs Hinges (10) with screw (6) to panels (O) & (P) as shown.

Install Handle with screw (15) to panels (H), (O) & (P) as shown.

Install Magnet Screw (16) to panel (H) as shown.