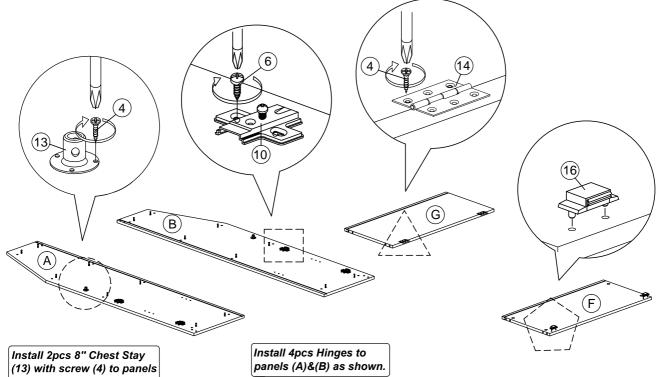

### STEP 3

Install 2pcs 906 2" Hinges (14) to (G) panel with screw (4) as shown.

(A) & (B) as shown.

Attach 2pcs Magnet (16) to panel (F) as shown.

STEP 5

Assemble panels (I) in between panels (E) and (F), and secure them with Minifix (2) as shown.

Secure 8" Chest Stay (13) with screw (4) as shown.

STEP 16

STEP 17

Join (R) & (S) panels as shown.

STEP 18

STEP 19

Attach Cushion as shown.

**COMPLETED** 