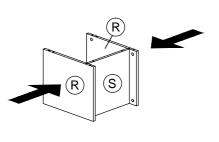

Secure 8" Chest Stay (13) with screw (4) as shown.

STEP 16

STEP 17

Join (R) & (S) panels as shown.

STEP 18

STEP 19

Attach Cushion as shown.

**COMPLETED** 