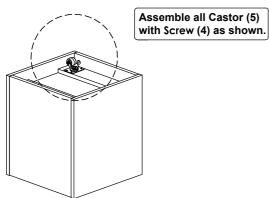

| STOOL |            | Hardware List    |               |       |
|-------|------------|------------------|---------------|-------|
| No.   | SHAPE      | D                | Qty.          |       |
| 1     |            | 8x25mm           | 16Pcs         |       |
| 2     |            | 15MM<br>Titus Mi | 12Sets        |       |
| 3     | (8)        | Minifix Cap      |               | 4Pcs  |
| 4     | <b>~~~</b> | M3.5x15mm Screw  |               | 16Pcs |
| 5     |            |                  | Castor 560038 | 4Pcs  |