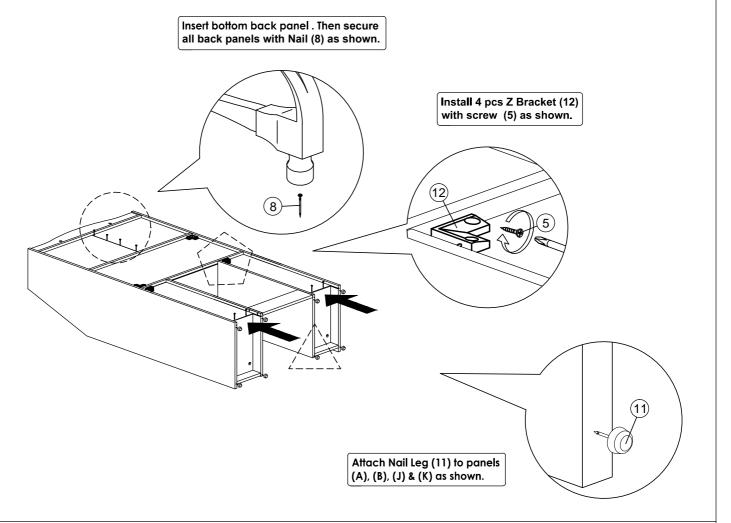

|------------|------------------|---------------|-------|
| No.   | SHAPE      | D                | Qty.          |       |
| 1     |            | 8x25mm           | 16Pcs         |       |
| 2     |            | 15MM<br>Titus Mi | 12Sets        |       |
| 3     | (8)        | Minifix Cap      |               | 4Pcs  |
| 4     | <b>~~~</b> | M3.5x15mm Screw  |               | 16Pcs |
| 5     |            |                  | Castor 560038 | 4Pcs  |









### STEP 3

Install 2pcs 906 2" Hinges (14) to (G) panel with screw (4) as shown.



(A) & (B) as shown.

Attach 2pcs Magnet (16) to panel (F) as shown.



STEP 5





Assemble panels (I) in between panels (E) and (F), and secure them with Minifix (2) as shown.

Assemble panels (J) and (K) to panel (D), and secure them with













### STEP 11





Install 4 pcs Hinges (10) with screw (6) to panels (O) & (P) as shown.

Install Handle with screw (15) to panels (H), (O) & (P) as shown.

Install Magnet Screw (16) to panel (H) as shown.

### STEP 12





Attach 8pcs Shelf Support (9) to panels (A), (B), (J) & (K) as shown. Then place the adjustable panels (N) into cabinet as shown.





Attach 14pcs Minifix Cap (3) as shown.



STEP 15

Insert nut again & adjust to desired position as shown.





Secure 8" Chest Stay (13) with screw (4) as shown.

STEP 16



STEP 17



Join (R) & (S) panels as shown.



STEP 18





STEP 19

Attach Cushion as shown.





**COMPLETED**