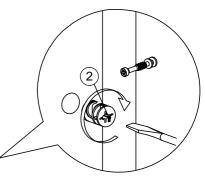

### STEP 3

Install 2pcs 906 2" Hinges (14) to (G) panel with screw (4) as shown.

(A) & (B) as shown.

Attach 2pcs Magnet (16) to panel (F) as shown.

STEP 5

Assemble panels (I) in between panels (E) and (F), and secure them with Minifix (2) as shown.