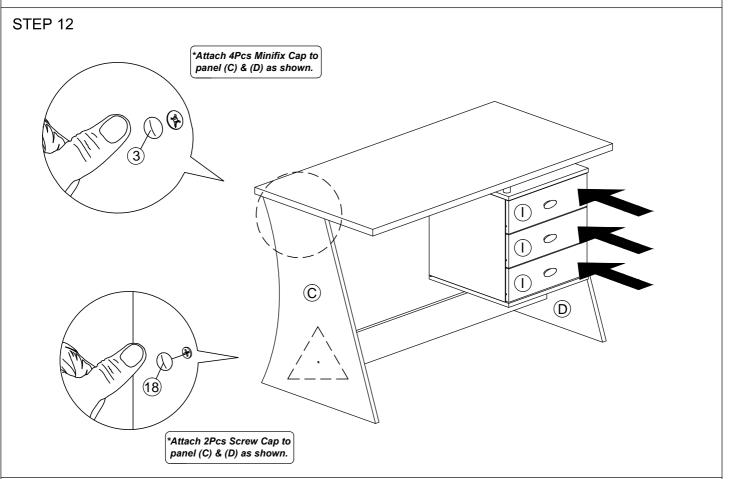

ew M6X25mm    | 2 Pcs  |  |

| 12 | <b>@#</b> | M5 X 8mm(Euro Screw)                                 | 12 Pcs |
|----|-----------|------------------------------------------------------|--------|
| 13 |           | Z Bracket (Big)                                      | 2 Pcs  |
| 14 | <b>√</b>  | M3x16mm Screw                                        | 4 Pcs  |
| 15 |           | Handle Knob (P058) Plastic<br>M3.6x24mm Handle Screw | 3 Sets |
| 16 | <b></b>   | M4x32mm Screw                                        | 2Pcs   |
| 17 | <b></b>   | M4x45mm Screw                                        | 2Pcs   |
| 18 |           | Screw Cap                                            | 2 Pcs  |









#### STEP 3



STEP 4



STEP 5



(\*Insert back panel as shown.)

4 of 7









STEP 9