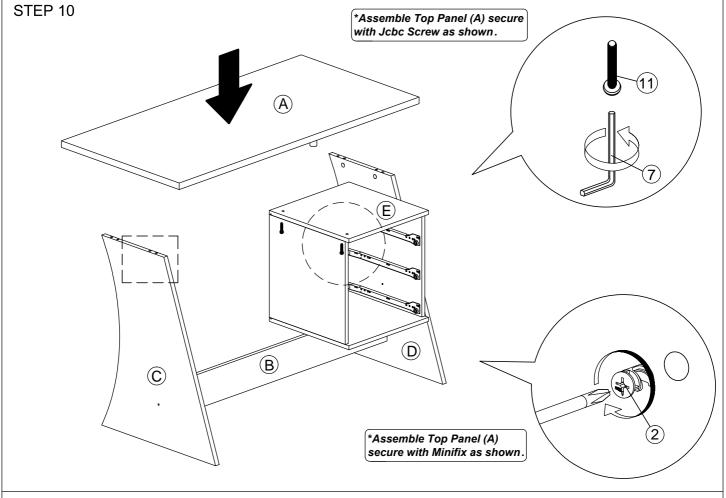

Screw M6X25mm    | 2 Pcs  |  |

| 12 | <b>@#</b> | M5 X 8mm(Euro Screw)                                 | 12 Pcs |
|----|-----------|------------------------------------------------------|--------|
| 13 |           | Z Bracket (Big)                                      | 2 Pcs  |
| 14 | <b>√</b>  | M3x16mm Screw                                        | 4 Pcs  |
| 15 |           | Handle Knob (P058) Plastic<br>M3.6x24mm Handle Screw | 3 Sets |
| 16 | <b></b>   | M4x32mm Screw                                        | 2Pcs   |
| 17 | <b></b>   | M4x45mm Screw                                        | 2Pcs   |
| 18 |           | Screw Cap                                            | 2 Pcs  |









#### STEP 3



STEP 4



STEP 5



(\*Insert back panel as shown.)

4 of 7









STEP 9