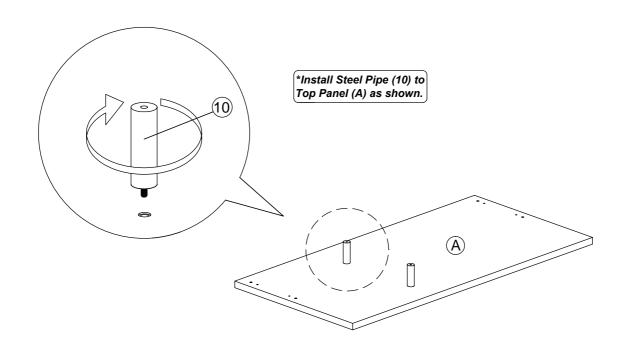

BC Screw M6X25mm    | 2 Pcs  |  |

| 12 | <b>@#</b> | M5 X 8mm(Euro Screw)                                 | 12 Pcs |
|----|-----------|------------------------------------------------------|--------|
| 13 |           | Z Bracket (Big)                                      | 2 Pcs  |
| 14 | <b>√</b>  | M3x16mm Screw                                        | 4 Pcs  |
| 15 |           | Handle Knob (P058) Plastic<br>M3.6x24mm Handle Screw | 3 Sets |
| 16 | <b></b>   | M4x32mm Screw                                        | 2Pcs   |
| 17 | <b></b>   | M4x45mm Screw                                        | 2Pcs   |
| 18 |           | Screw Cap                                            | 2 Pcs  |









#### STEP 3



STEP 4



STEP 5



(\*Insert back panel as shown.)

4 of 7









STEP 9