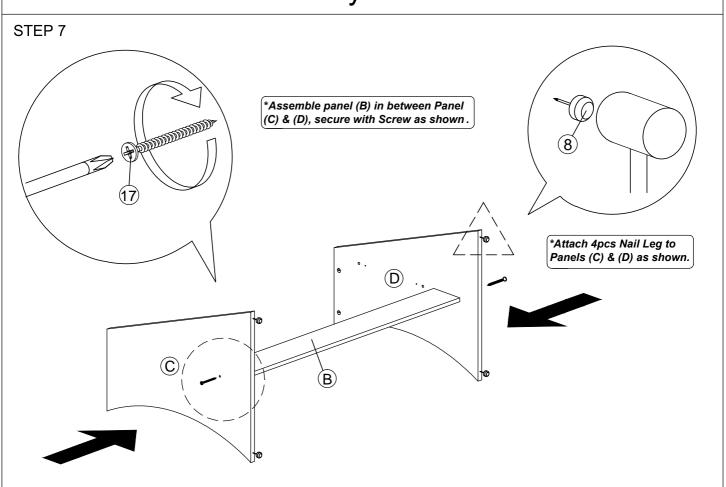

| JCBC Screw M6X25mm    | 2 Pcs  |  |

| 12 | <b>@#</b> | M5 X 8mm(Euro Screw)                                 | 12 Pcs |
|----|-----------|------------------------------------------------------|--------|
| 13 |           | Z Bracket (Big)                                      | 2 Pcs  |
| 14 | <b>√</b>  | M3x16mm Screw                                        | 4 Pcs  |
| 15 |           | Handle Knob (P058) Plastic<br>M3.6x24mm Handle Screw | 3 Sets |
| 16 | <b></b>   | M4x32mm Screw                                        | 2Pcs   |
| 17 | <b></b>   | M4x45mm Screw                                        | 2Pcs   |
| 18 |           | Screw Cap                                            | 2 Pcs  |









#### STEP 3



STEP 4



STEP 5



(\*Insert back panel as shown.)

4 of 7









STEP 9