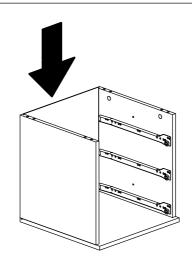

9mm | 2 Pcs  |  |
| 11            |                    | JCBC Screw M6X25mm    | 2 Pcs  |  |

| 12 | <b>@#</b> | M5 X 8mm(Euro Screw)                                 | 12 Pcs |
|----|-----------|------------------------------------------------------|--------|
| 13 |           | Z Bracket (Big)                                      | 2 Pcs  |
| 14 | <b>√</b>  | M3x16mm Screw                                        | 4 Pcs  |
| 15 |           | Handle Knob (P058) Plastic<br>M3.6x24mm Handle Screw | 3 Sets |
| 16 | <b></b>   | M4x32mm Screw                                        | 2Pcs   |
| 17 | <b></b>   | M4x45mm Screw                                        | 2Pcs   |
| 18 |           | Screw Cap                                            | 2 Pcs  |









#### STEP 3



STEP 4



STEP 5



(\*Insert back panel as shown.)

4 of 7









STEP 9