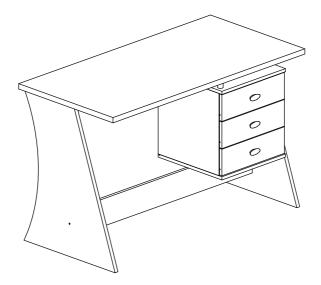

Model: WI5434



#### **Part List**



| Hardware List |                    |                       |        |  |
|---------------|--------------------|-----------------------|--------|--|
| No.           | SHAPE              | DESCRIPTION           | Qty.   |  |
| 1             |                    | 8x25mm Wood Dowel     | 24Pcs  |  |
| 2             |                    | 15MM<br>Titus Minifix | 14Sets |  |
| 3             |                    | 15mm Minifix Cap      | 10Pcs  |  |
| 4             | -<                 | M3.5x15mm Screw       | 12Pcs  |  |
| 5             | <b>←</b>           | M4x38mm Screw         | 12Pcs  |  |
| 6             | <b>€0000000000</b> | M5x38mm Screw         | 4Pcs   |  |
| 7             |                    | L Key                 | 1Pc    |  |
| 8             | 0