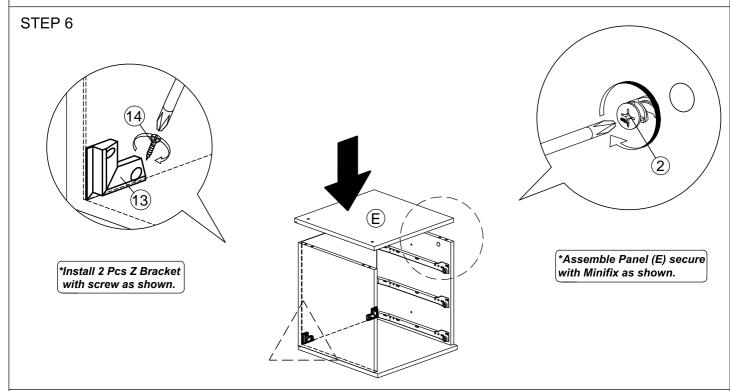

| JCBC Screw M6X25mm    | 2 Pcs  |  |

| 12 | <b>@#</b> | M5 X 8mm(Euro Screw)                                 | 12 Pcs |
|----|-----------|------------------------------------------------------|--------|
| 13 |           | Z Bracket (Big)                                      | 2 Pcs  |
| 14 | <b>√</b>  | M3x16mm Screw                                        | 4 Pcs  |
| 15 |           | Handle Knob (P058) Plastic<br>M3.6x24mm Handle Screw | 3 Sets |
| 16 | <b></b>   | M4x32mm Screw                                        | 2Pcs   |
| 17 | <b></b>   | M4x45mm Screw                                        | 2Pcs   |
| 18 |           | Screw Cap                                            | 2 Pcs  |









#### STEP 3



STEP 4



STEP 5



(\*Insert back panel as shown.)

4 of 7









STEP 9