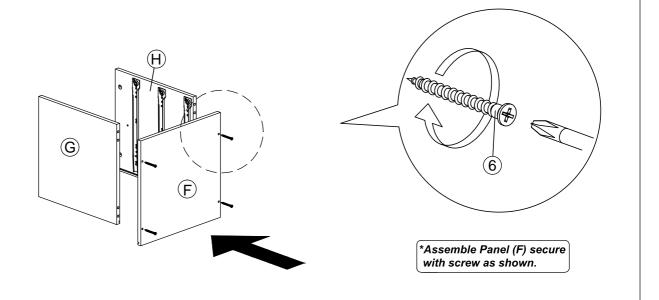

pe Ø25 X 79mm | 2 Pcs  |  |
| 11            |                    | JCBC Screw M6X25mm    | 2 Pcs  |  |

| 12 | <b>@#</b> | M5 X 8mm(Euro Screw)                                 | 12 Pcs |
|----|-----------|------------------------------------------------------|--------|
| 13 |           | Z Bracket (Big)                                      | 2 Pcs  |
| 14 | <b>√</b>  | M3x16mm Screw                                        | 4 Pcs  |
| 15 |           | Handle Knob (P058) Plastic<br>M3.6x24mm Handle Screw | 3 Sets |
| 16 | <b></b>   | M4x32mm Screw                                        | 2Pcs   |
| 17 | <b></b>   | M4x45mm Screw                                        | 2Pcs   |
| 18 |           | Screw Cap                                            | 2 Pcs  |









#### STEP 3



STEP 4



STEP 5



(\*Insert back panel as shown.)

4 of 7









STEP 9