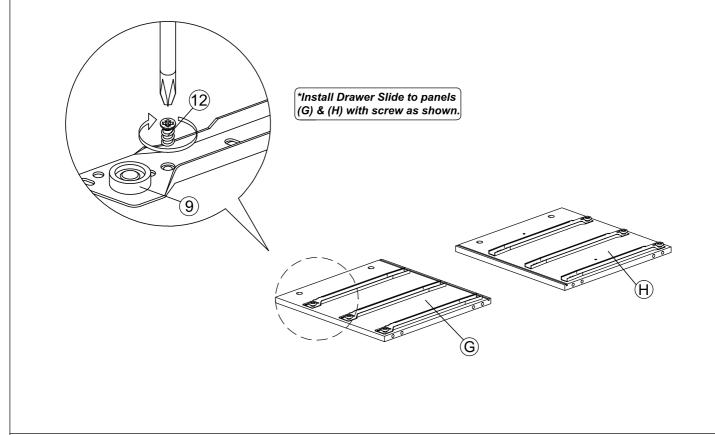

| Steel Pipe Ø25 X 79mm | 2 Pcs  |  |
| 11            |                    | JCBC Screw M6X25mm    | 2 Pcs  |  |

| 12 | <b>@#</b> | M5 X 8mm(Euro Screw)                                 | 12 Pcs |
|----|-----------|------------------------------------------------------|--------|
| 13 |           | Z Bracket (Big)                                      | 2 Pcs  |
| 14 | <b>√</b>  | M3x16mm Screw                                        | 4 Pcs  |
| 15 |           | Handle Knob (P058) Plastic<br>M3.6x24mm Handle Screw | 3 Sets |
| 16 | <b></b>   | M4x32mm Screw                                        | 2Pcs   |
| 17 | <b></b>   | M4x45mm Screw                                        | 2Pcs   |
| 18 |           | Screw Cap                                            | 2 Pcs  |









#### STEP 3



STEP 4



STEP 5



(\*Insert back panel as shown.)

4 of 7









STEP 9