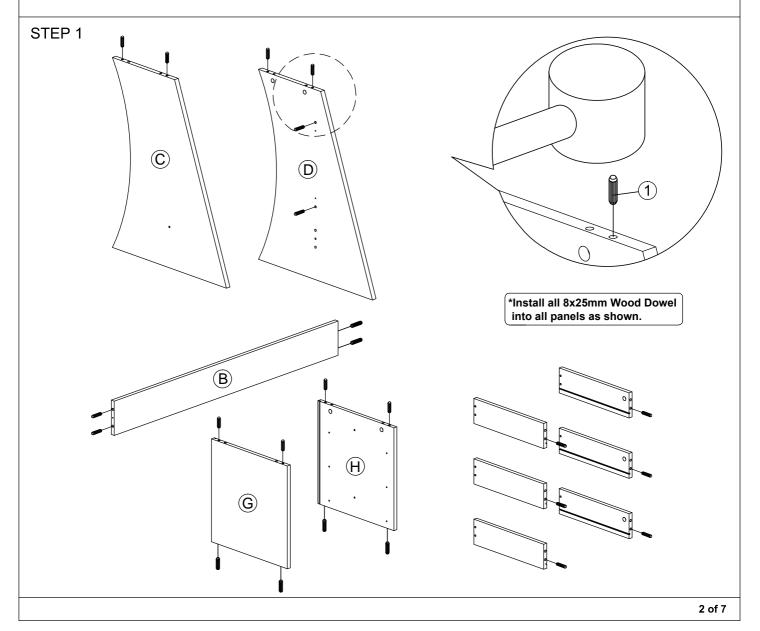

#### **Part List**

| Hardware List |                    |                       |        |  |
|---------------|--------------------|-----------------------|--------|--|
| No.           | SHAPE              | DESCRIPTION           | Qty.   |  |
| 1             |                    | 8x25mm Wood Dowel     | 24Pcs  |  |
| 2             |                    | 15MM<br>Titus Minifix | 14Sets |  |
| 3             |                    | 15mm Minifix Cap      | 10Pcs  |  |
| 4             | -<                 | M3.5x15mm Screw       | 12Pcs  |  |
| 5             | <b>←</b>           | M4x38mm Screw         | 12Pcs  |  |
| 6             | <b>€0000000000</b> | M5x38mm Screw         | 4Pcs   |  |
| 7             |                    | L Key                 | 1Pc    |  |
| 8             | 0                  | Nail Leg              | 4 Pcs  |  |
| 9             |                    | Drawer Slide=350mm    | 3 Sets |  |
| 10            |                    | Steel Pipe Ø25 X 79mm | 2 Pcs  |  |
| 11            |                    | JCBC Screw M6X25mm    | 2 Pcs  |  |