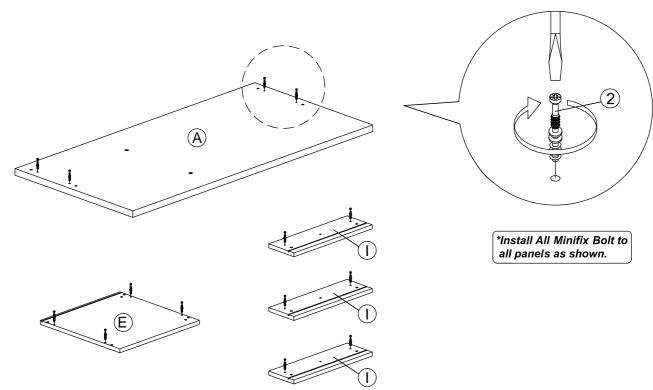

| Steel Pipe Ø25 X 79mm | 2 Pcs  |  |
| 11            |                    | JCBC Screw M6X25mm    | 2 Pcs  |  |

| 12 | <b>@#</b> | M5 X 8mm(Euro Screw)                                 | 12 Pcs |
|----|-----------|------------------------------------------------------|--------|
| 13 |           | Z Bracket (Big)                                      | 2 Pcs  |
| 14 | <b>√</b>  | M3x16mm Screw                                        | 4 Pcs  |
| 15 |           | Handle Knob (P058) Plastic<br>M3.6x24mm Handle Screw | 3 Sets |
| 16 | <b></b>   | M4x32mm Screw                                        | 2Pcs   |
| 17 | <b></b>   | M4x45mm Screw                                        | 2Pcs   |
| 18 |           | Screw Cap                                            | 2 Pcs  |









#### STEP 3



STEP 4



STEP 5



(\*Insert back panel as shown.)

4 of 7









STEP 9