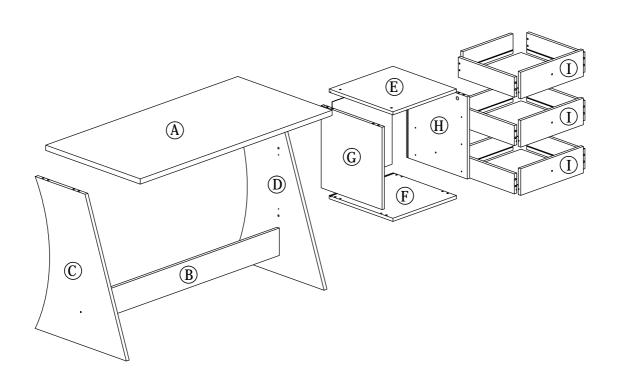

#### **Part List**

| Hardware List |                    |                       |        |  |
|---------------|--------------------|-----------------------|--------|--|
| No.           | SHAPE              | DESCRIPTION           | Qty.   |  |
| 1             |                    | 8x25mm Wood Dowel     | 24Pcs  |  |
| 2             |                    | 15MM<br>Titus Minifix | 14Sets |  |
| 3             |                    | 15mm Minifix Cap      | 10Pcs  |  |
| 4             | -<                 | M3.5x15mm Screw       | 12Pcs  |  |
| 5             | <b>←</b>           | M4x38mm Screw         | 12Pcs  |  |
| 6             | <b>€0000000000</b> | M5x38mm Screw         | 4Pcs   |  |
| 7             |                    | L Key                 | 1Pc    |  |
| 8             | 0                  | Nail Leg              | 4 Pcs  |  |
| 9             |                    | Drawer Slide=350mm    | 3 Sets |  |
| 10            |                    | Steel Pipe Ø25 X 79mm | 2 Pcs  |  |
| 11            |                    | JCBC Screw M6X25mm    | 2 Pcs  |  |