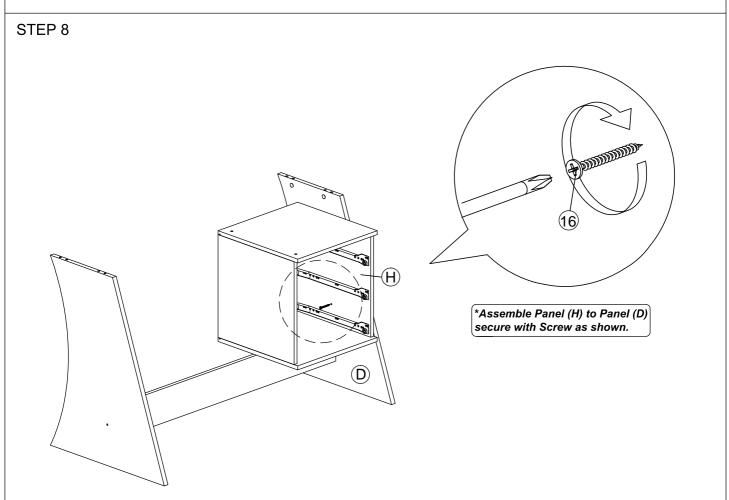

| JCBC Screw M6X25mm    | 2 Pcs  |  |

| 12 | <b>@#</b> | M5 X 8mm(Euro Screw)                                 | 12 Pcs |
|----|-----------|------------------------------------------------------|--------|
| 13 |           | Z Bracket (Big)                                      | 2 Pcs  |
| 14 | <b>√</b>  | M3x16mm Screw                                        | 4 Pcs  |
| 15 |           | Handle Knob (P058) Plastic<br>M3.6x24mm Handle Screw | 3 Sets |
| 16 | <b></b>   | M4x32mm Screw                                        | 2Pcs   |
| 17 | <b></b>   | M4x45mm Screw                                        | 2Pcs   |
| 18 |           | Screw Cap                                            | 2 Pcs  |









#### STEP 3



STEP 4



STEP 5



(\*Insert back panel as shown.)

4 of 7









STEP 9