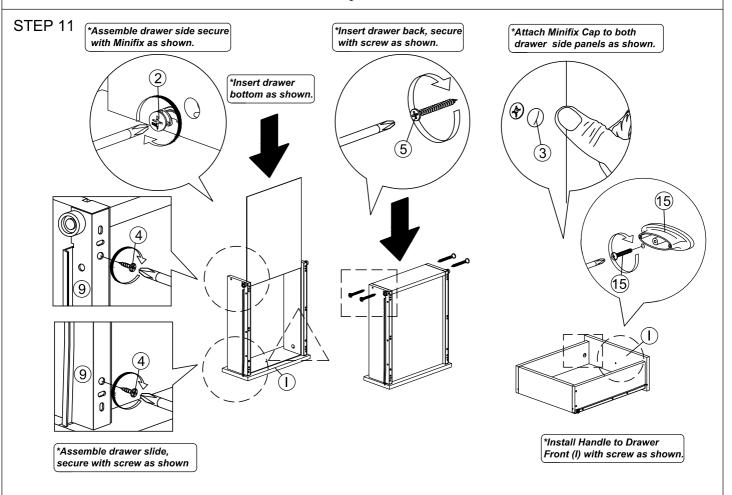

crew M6X25mm    | 2 Pcs  |  |

| 12 | <b>@#</b> | M5 X 8mm(Euro Screw)                                 | 12 Pcs |
|----|-----------|------------------------------------------------------|--------|
| 13 |           | Z Bracket (Big)                                      | 2 Pcs  |
| 14 | <b>√</b>  | M3x16mm Screw                                        | 4 Pcs  |
| 15 |           | Handle Knob (P058) Plastic<br>M3.6x24mm Handle Screw | 3 Sets |
| 16 | <b></b>   | M4x32mm Screw                                        | 2Pcs   |
| 17 | <b></b>   | M4x45mm Screw                                        | 2Pcs   |
| 18 |           | Screw Cap                                            | 2 Pcs  |









#### STEP 3



STEP 4



STEP 5



(\*Insert back panel as shown.)

4 of 7









STEP 9