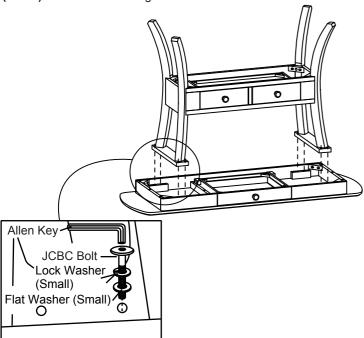

# STEP 3

Position the top upside down on a smooth and protective surface such as carpet. Attach and align the Leg Assembly onto the top as shown. Then secure with Flat Washer (Small), Lock Washer (Small) and JCBC Bolt. Tighten all Hex Bolt and JCBC Bolts.