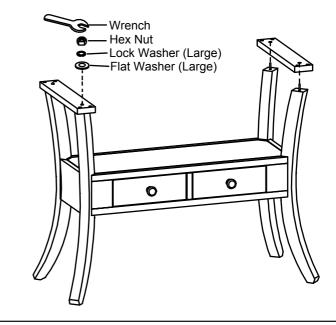

#### STEP 2

Attach the mounting plate onto the leg by inserting the Hex Nut, Lock Washer (Large), Flat Washer (Large) then tighten the **Hex Nut** with the **Wrench** provided.

# (Fully tighten all Hex Nut.)