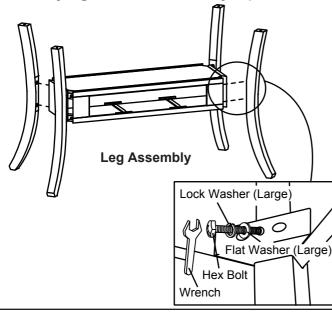

#### STEP 1

Pull out the Drawer Box as shown then install the legs to the corner of storage box and tighten the Flat Washer (Large), Lock Washer (Large) and Hex Bolt using the Wrench provided. Repeat the same for the other legs.

# (Do not fully tighten all the bolts yet.)