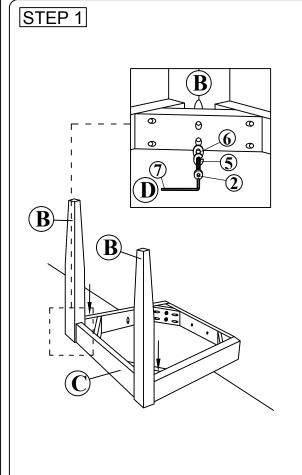

## ASSEMBLY INSTRUCTION

MODEL: 5998C

COMPLETED ASSEMBLY

hardware and furniture part list

For guidance. Be sure you have all wooden furniture parts on a clean and soft surface to prevent from being scratched. Follow the figure to start assembling.

Caution:

1.Do not FULLY -TIGHTEN the nut or bolt until all nut or nut bolt is ready to assembled.

2.Do not OVER- TIGHTEN the nut or nut bolt to avoid causing damages to the thread.

3.Keep all hardware part out of reach of children.

|   | MODEL: 5998C |              |     |    |                      |           |     |
|---|--------------|--------------|-----|----|----------------------|-----------|-----|
| ; |              | PART LIST    | QTY | NO | DESCRIPTION          |           | QTY |
| m | A            | BACK REST    | 1   | 1  | JCBC SCREW M6 X 80MM | <u>()</u> | 4   |
|   | В            | FRONT LEG    | 2   | 2  | JCBC SCREW M6 X 60MM | <u>()</u> | 4   |
|   | С            | BOX SEAT     | 1   | 3  | JCBC SCREW M6 X 40MM | <b>∮_</b> | 2   |
|   |              | CUSHION SEAT | 1)  | 4  | CSK SCREW M4 X 30MM  | <         | 3   |
|   |              |              |     | 5  | SPRING WASHER        | Ð         | 10  |
|   | )            |              |     | 6  | FLAT WASHER          | 0         | 10  |
|   |              |              |     | 7  | M4 ALLEN KEY         |           | 1   |
|   |              |              |     |    |                      |           |     |