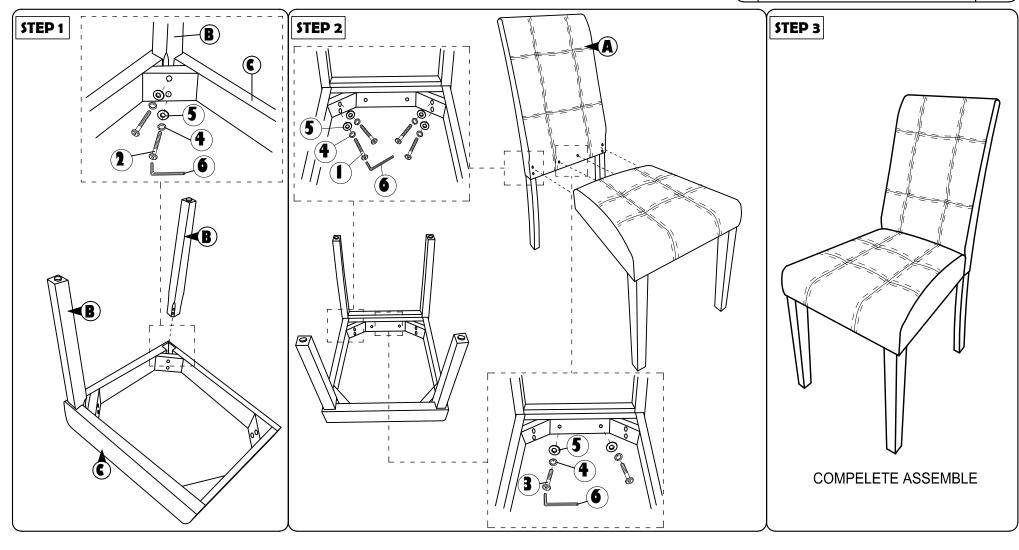

## **ASSEMBLY INSTRUCTION**

**MODEL : 5991C** 

Read this instruction carefully. Remove all wrapping material, staples and straps from the carton. See hardware and furniture part list

For guidance. Be sure you have all wooden furniture parts on a clean and flat soft surface, such as a carpet or rug, to prevent from being scratched.Follow the figure to start assembling. CAUTION :

1. Do not FULLY - TIGHTEN the nut or screw untill all is ready to assemble.

2. Do not OVER - TIGHTEN the nut or screw to avoid causing damages to the thread.

3. Keep all hardware part out reach of children.

| NO | PART LIST | QTY   | NO | DESRIPTION           | QTY    |
|----|-----------|-------|----|----------------------|--------|
| Α  | BACK REST | 1 PC  | 1  | JCBC SCREW M6 X 80MM | 4 PCS  |
| В  | FRONT LEG | 2 PCS | 2  | JCBC SCREW M6 X 50MM | 4 PCS  |
| С  | BOX SEAT  | 1 PC  | 3  | JCBC SCREW M6 X 45MM | 2 PCS  |
|    |           |       | 4  | SPRNG WASHER Ø       | 10 PCS |
|    |           |       | 5  | FLAT WASHER 💿        | 10 PCS |
|    |           |       | 6  | M4 ALLEN KEY         | 1 PC   |