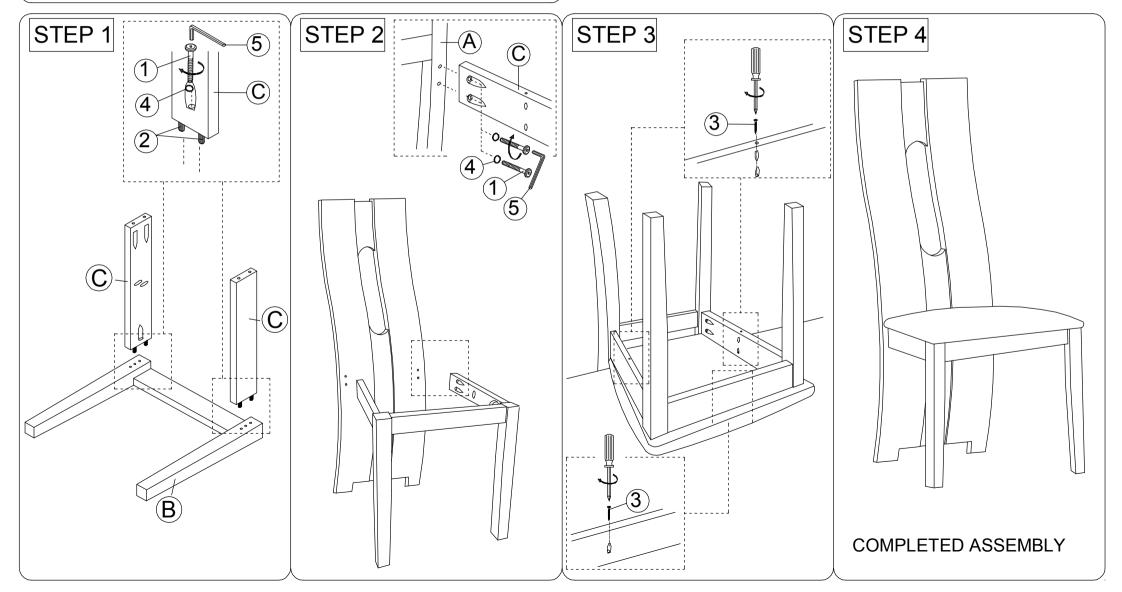

## ASSEMBLY INSTRUCTION

Read this instruction carefully, remove all wrapping material, staples and straps from the carton. See

hardware and furniture part list

For guidance. Be sure you have all wooden furniture parts on a clean and soft surface to prevent from

being scratched. Follow the figure to start assembling.

Caution:

1.Do not FULLY -TIGHTEN the nut or bolt until all nut or nut bolt is ready to assembled.

2.Do not OVER- TIGHTEN the nut or nut bolt to avoid causing damages to the thread.

3.Keep all hardware part out of reach of children.

|  | NO | PART LIST    | QTY | NO | DESCRIPTION          |    |
|--|----|--------------|-----|----|----------------------|----|
|  | А  | BACK REST    | 1   | 1  | JCBC SCREW M6 X 50MM | 0  |
|  | В  | FRONT LEG    | 1   | 2  | WOOD DOWEL           | ø  |
|  | С  | SIDE RAIL    | 2   | 3  | CSK SCREW M4 x 30mm  | (: |
|  | D  | CUSHION SEAT | 1   | 4  | SPRING WASHER        | Ø  |
|  |    |              |     | 5  | M4 ALLEN KEY         | L  |