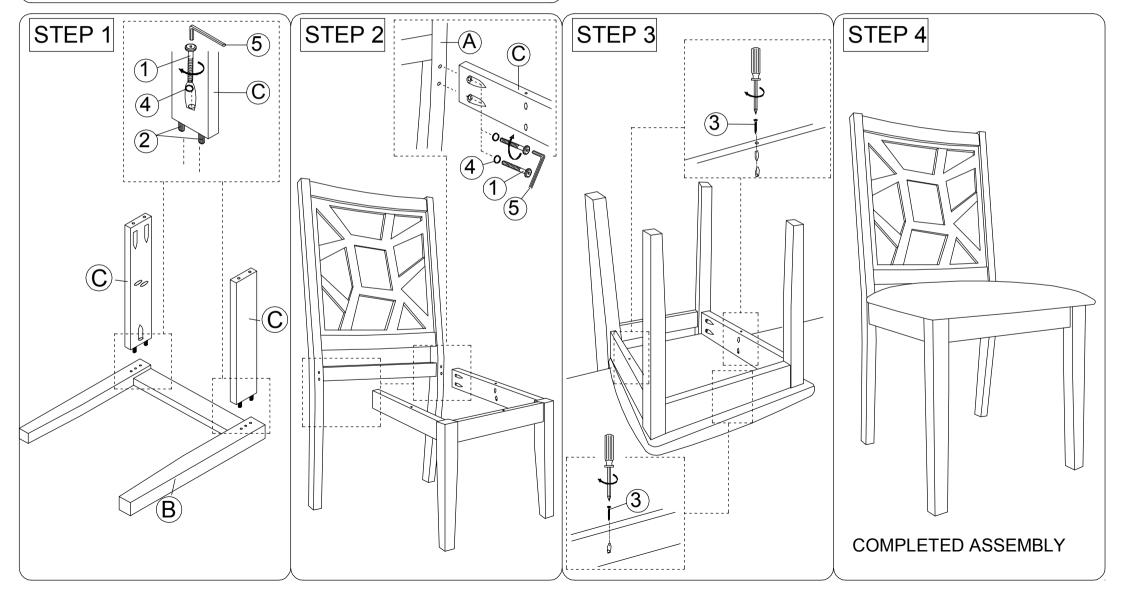

## **ASSEMBLY INSTRUCTION**

Read this instruction carefully, remove all wrapping material, staples and straps from the carton. See

hardware and furniture part list

For guidance. Be sure you have all wooden furniture parts on a clean and soft surface to prevent from

being scratched. Follow the figure to start assembling.

Caution:

1.Do not FULLY -TIGHTEN the nut or bolt until all nut or nut bolt is ready to assembled.

2.Do not OVER- TIGHTEN the nut or nut bolt to avoid causing damages to the thread.

3.Keep all hardware part out of reach of children.

|  | NO | PART LIST    | QTY | NO | DESCRIPTION          |   |
|--|----|--------------|-----|----|----------------------|---|
|  | Α  | BACK REST    | 1   | 1  | JCBC SCREW M6 X 50MM | 8 |
|  | В  | FRONT LEG    | 1   | 2  | WOOD DOWEL           | ø |
|  | С  | SIDE RAIL    | 2   | 3  | CSK SCREW M4 x 30mm  | t |
|  | D  | CUSHION SEAT | 1   | 4  | SPRING WASHER        | Ø |
|  |    |              |     | 5  | M4 ALLEN KEY         |   |