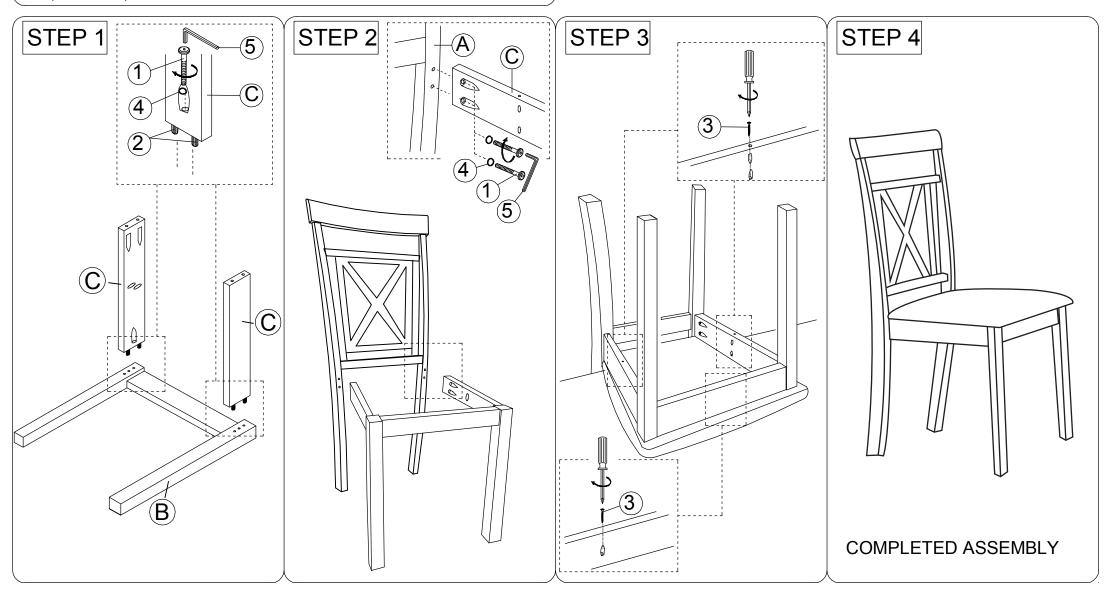

## **ASSEMBLY INSTRUCTION**

Read this instruction carefully, remove all wrapping material, staples and straps from the carton. See hardware and furniture part list

For guidance. Be sure you have all wooden furniture parts on a clean and soft surface to prevent from being scratched. Follow the figure to start assembling.

## Caution:

- 1.Do not FULLY -TIGHTEN the nut or bolt until all nut or nut bolt is ready to assembled.
- 2.Do not OVER- TIGHTEN the nut or nut bolt to avoid causing damages to the thread.
- 3. Keep all hardware part out of reach of children.

| NO | PART LIST    | QTY |
|----|--------------|-----|
| Α  | BACK REST    | 1   |
| В  | FRONT LEG    | 1   |
| С  | SIDE RAIL    | 2   |
| D  | CUSHION SEAT | 1   |

| MODEL: | 123C |
|--------|------|
|        |      |

| NO | DESCRIPTION          |   | QTY |
|----|----------------------|---|-----|
| 1  | JCBC SCREW M6 X 50MM | 9 | 6   |
| 2  | WOOD DOWEL           |   | 4   |
| 3  | CSK SCREW M4 x 30mm  | - | 3   |
| 4  | SPRING WASHER        |   | 6   |
| 5  | M4 ALLEN KEY         |   | 1   |