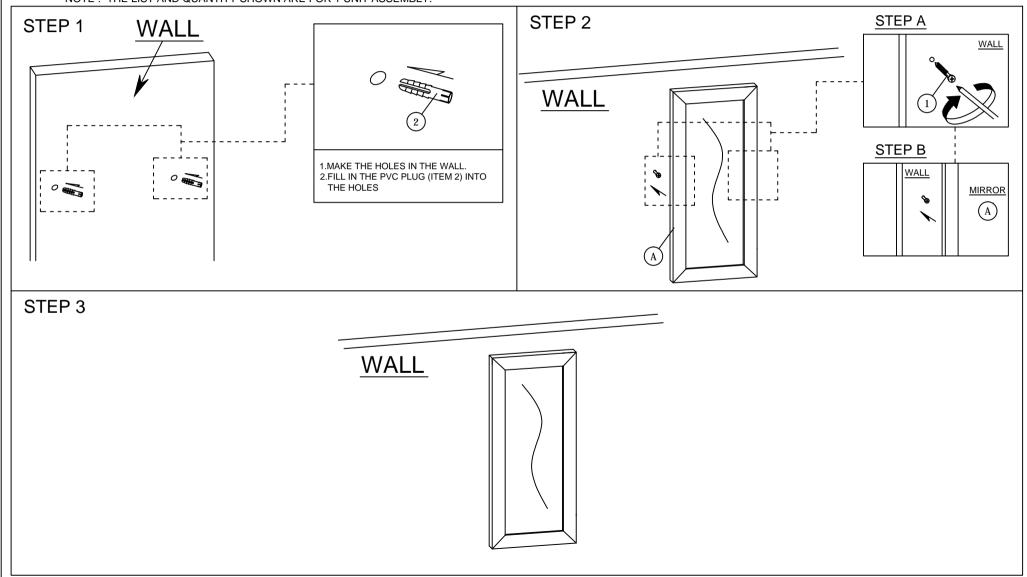

| PART LIST |             |      | PART LIST |                                          |   |       |
|-----------|-------------|------|-----------|------------------------------------------|---|-------|
| ITEM      | DESCRIPTION | QTY  | ITEM      | DESCRIPTION                              |   | QTY   |
| Α         | Mirror      | 1 PC | 1         | 8# x 1 1/2" STAINLESS STEEL SCREW (FLAT) |   | 2 PCS |
|           |             |      | 2         | PVC PLUG                                 | # | 2 PCS |

NOTE: THE LIST AND QUANTITY SHOWN ARE FOR 1 UNIT ASSEMBLY.