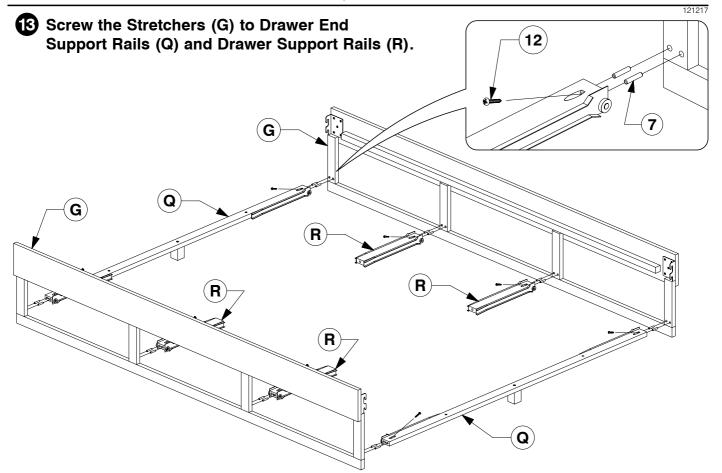

**Assembly Instructions** 

13 Assemble the Stretchers (G) to the assembled Headboard (A) and Footboard (E).

21217

17 Bolt the Slats (F) to the Stretchers (G).

18 Screw the Slats (F) to the Stretchers (G).