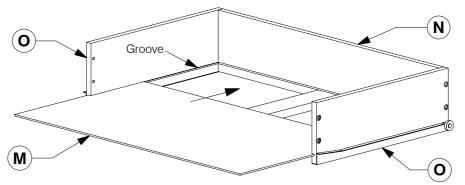

**Assembly Instructions** 

6 Assemble the Drawer Sides (O) and Drawer Rail (P) to the Drawer Back (N). Make sure the small wheels on the Drawer Sides (O) are next to the Drawer Back (N).

Slide the Drawer Bottom (M) into the groove on the Drawer Sides (O).