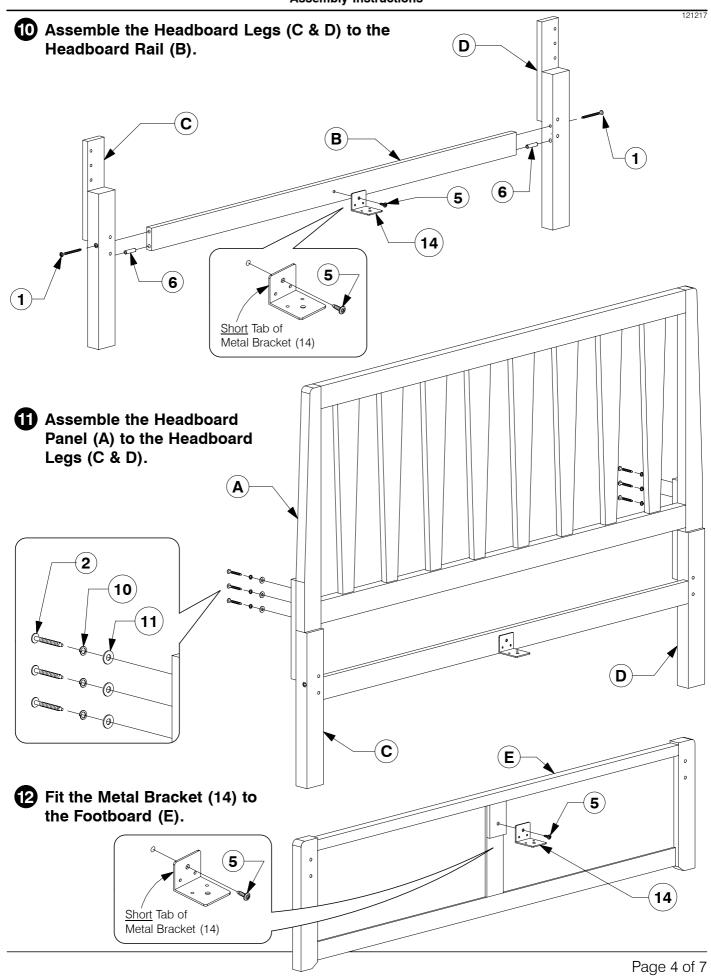

**Assembly Instructions** 

13 Assemble the Stretchers (G) to the assembled Headboard (A) and Footboard (E).

21217

17 Bolt the Slats (F) to the Stretchers (G).

18 Screw the Slats (F) to the Stretchers (G).