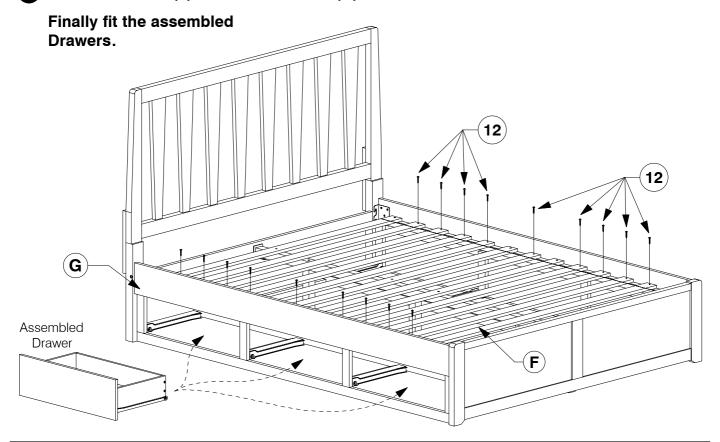

**Assembly Instructions** 

13 Assemble the Stretchers (G) to the assembled Headboard (A) and Footboard (E).

21217

17 Bolt the Slats (F) to the Stretchers (G).

18 Screw the Slats (F) to the Stretchers (G).