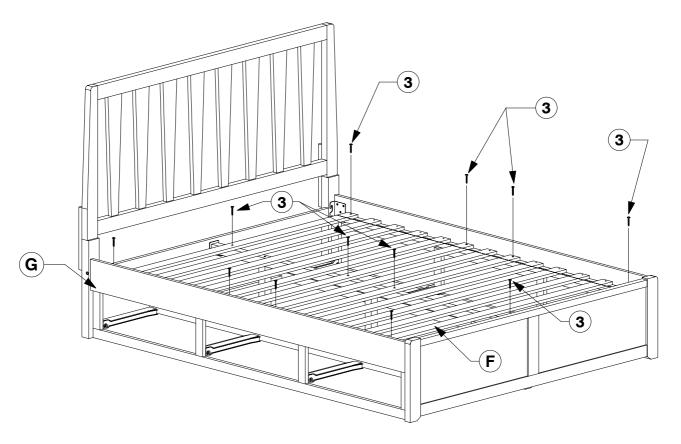

**Assembly Instructions** 

13 Assemble the Stretchers (G) to the assembled Headboard (A) and Footboard (E).

21217

17 Bolt the Slats (F) to the Stretchers (G).

18 Screw the Slats (F) to the Stretchers (G).