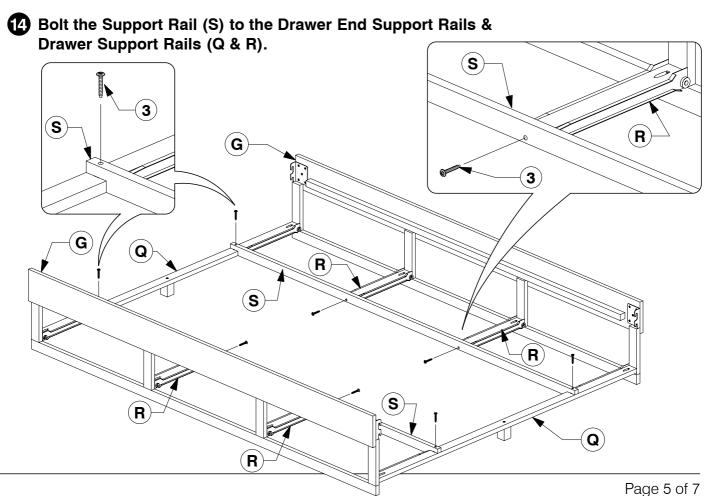

**Assembly Instructions** 

13 Assemble the Stretchers (G) to the assembled Headboard (A) and Footboard (E).

21217

17 Bolt the Slats (F) to the Stretchers (G).

18 Screw the Slats (F) to the Stretchers (G).