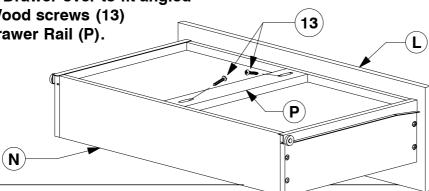

8 Assemble the Drawer Face (L) to the Drawer Sides (O).

9 Turn the Drawer over to fit angled 25mm Wood screws (13) to the Drawer Rail (P).

Page 3 of 7

**Assembly Instructions** 

**Assembly Instructions** 