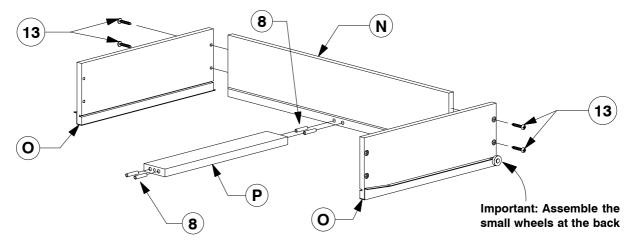

**Assembly Instructions** 

6 Assemble the Drawer Sides (O) and Drawer Rail (P) to the Drawer Back (N). Make sure the small wheels on the Drawer Sides (O) are next to the Drawer Back (N).

Slide the Drawer Bottom (M) into the groove on the Drawer Sides (O).