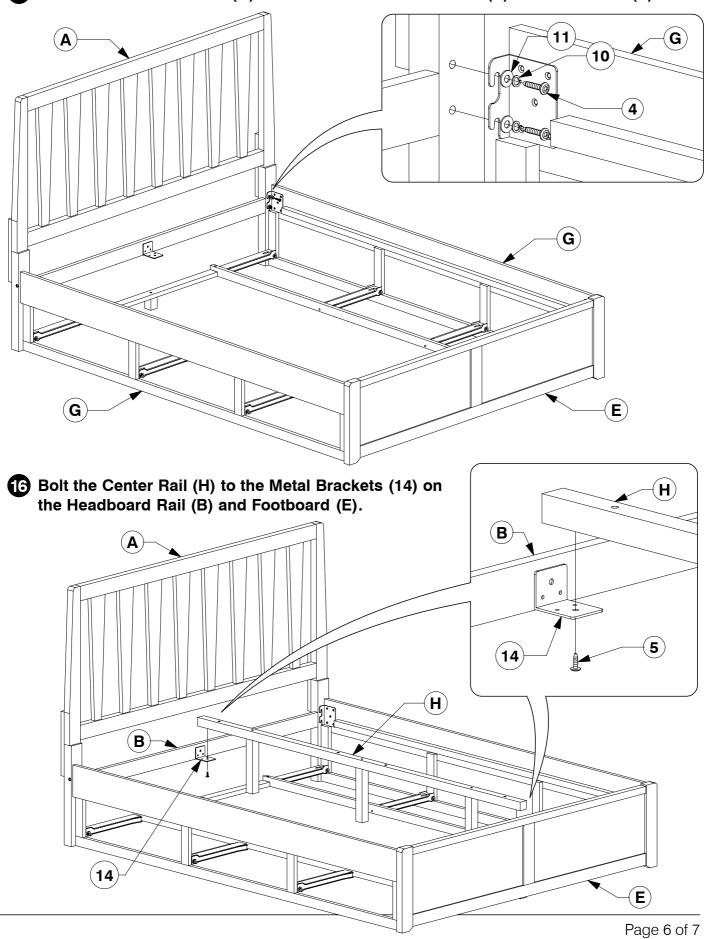

**Assembly Instructions** 

13 Assemble the Stretchers (G) to the assembled Headboard (A) and Footboard (E).

21217

17 Bolt the Slats (F) to the Stretchers (G).

18 Screw the Slats (F) to the Stretchers (G).