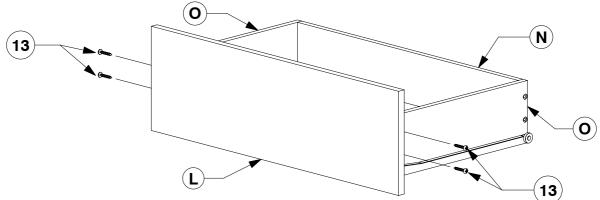

8 Assemble the Drawer Face (L) to the Drawer Sides (O).

9 Turn the Drawer over to fit angled 25mm Wood screws (13) to the Drawer Rail (P).

Page 3 of 7

**Assembly Instructions** 

**Assembly Instructions** 