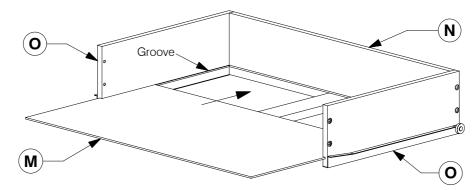

## 5010 Queen Bed

Assembly Instructions

6 Assemble the Drawer Sides (O) and Drawer Rail (P) to the Drawer Back (N). Make sure the small wheels on the Drawer Sides (O) are next to the Drawer Back (N).

**7** Slide the Drawer Bottom (M) into the groove on the Drawer Sides (O).