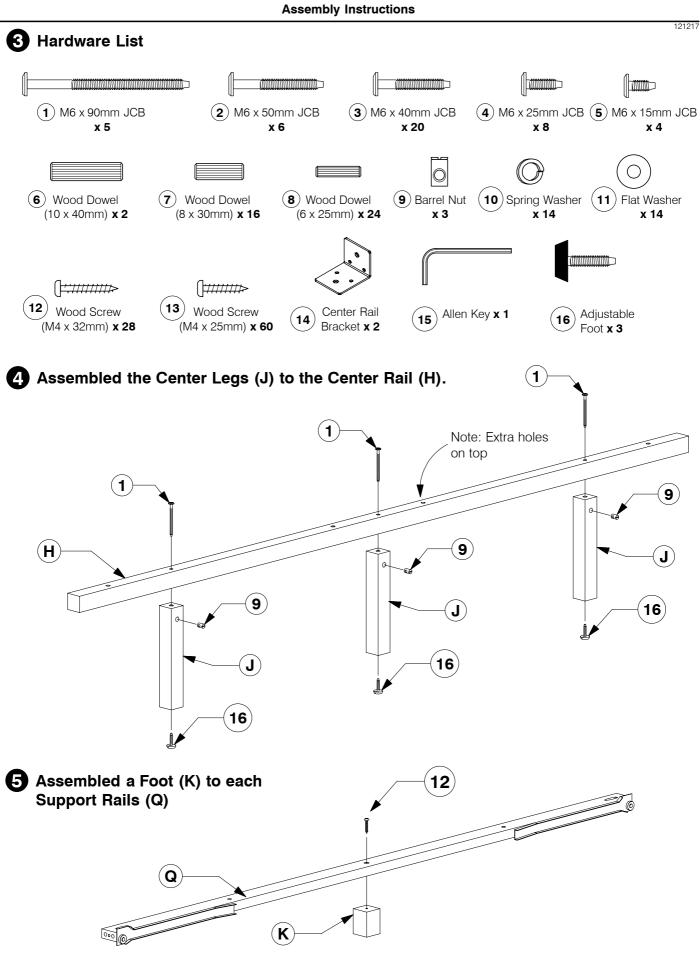

## 5010 Queen Bed

Assembly Instructions

121217 **(5)** Assemble the Stretchers (G) to the assembled Headboard (A) and Footboard (E). 11 G)  $(\mathbf{A})$ 10 θ 0 (OA) (4) θ 1600mm G E  $\mathbf{G}$ **16** Bolt the Center Rail (H) to the Metal Brackets (14) on (H) the Headboard Rail (B) and Footboard (E). B  $(\mathbf{A})$ 0 ø 5 14 H B 14 **(E**)