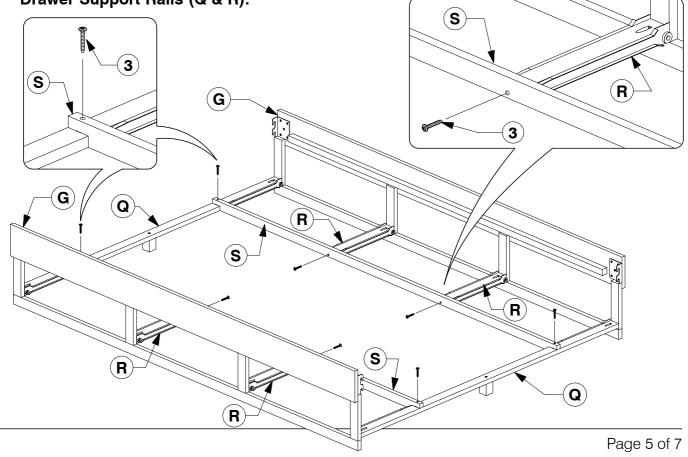

B Assemble the Drawer Face (L) to the Drawer Sides (O).

Bolt the Support Rail (S) to the Drawer End Support Rails & Drawer Support Rails (Q & R).