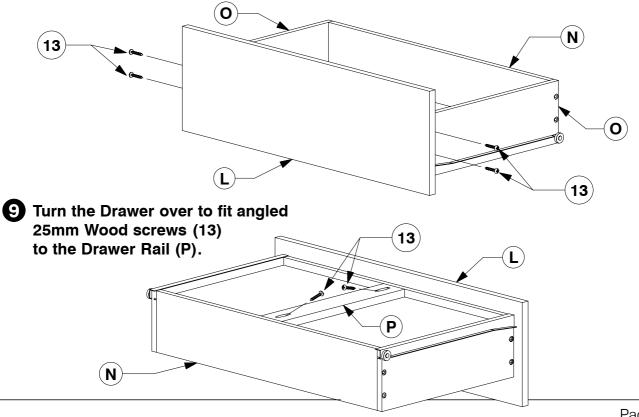

## 5010 Queen Bed

Assembly Instructions

6 Assemble the Drawer Sides (O) and Drawer Rail (P) to the Drawer Back (N). Make sure the small wheels on the Drawer Sides (O) are next to the Drawer Back (N).

**7** Slide the Drawer Bottom (M) into the groove on the Drawer Sides (O).

B Assemble the Drawer Face (L) to the Drawer Sides (O).

Bolt the Support Rail (S) to the Drawer End Support Rails & Drawer Support Rails (Q & R).