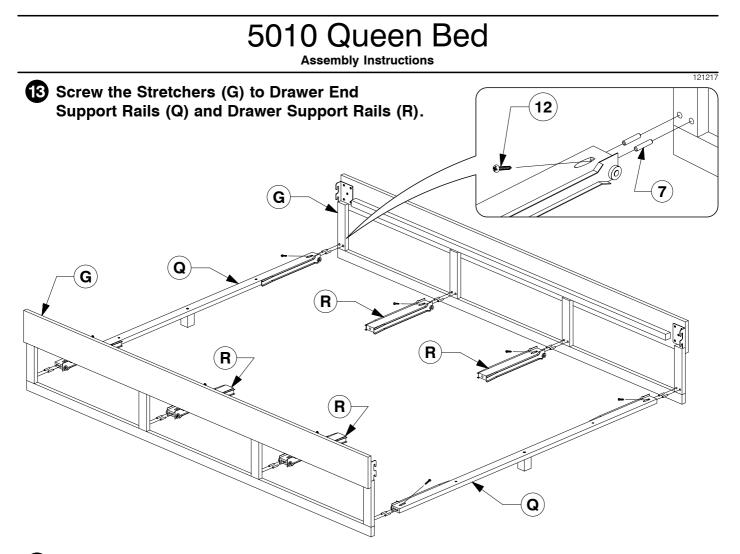

B Assemble the Drawer Face (L) to the Drawer Sides (O).

Bolt the Support Rail (S) to the Drawer End Support Rails & Drawer Support Rails (Q & R).