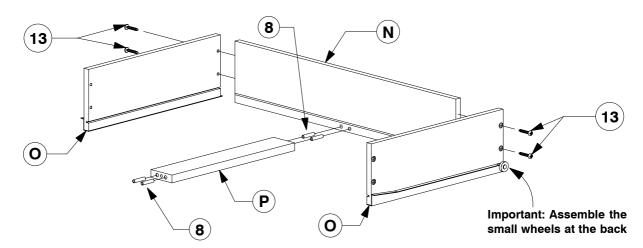

## 5010 Queen Bed

Assembly Instructions

6 Assemble the Drawer Sides (O) and Drawer Rail (P) to the Drawer Back (N). Make sure the small wheels on the Drawer Sides (O) are next to the Drawer Back (N).

**7** Slide the Drawer Bottom (M) into the groove on the Drawer Sides (O).