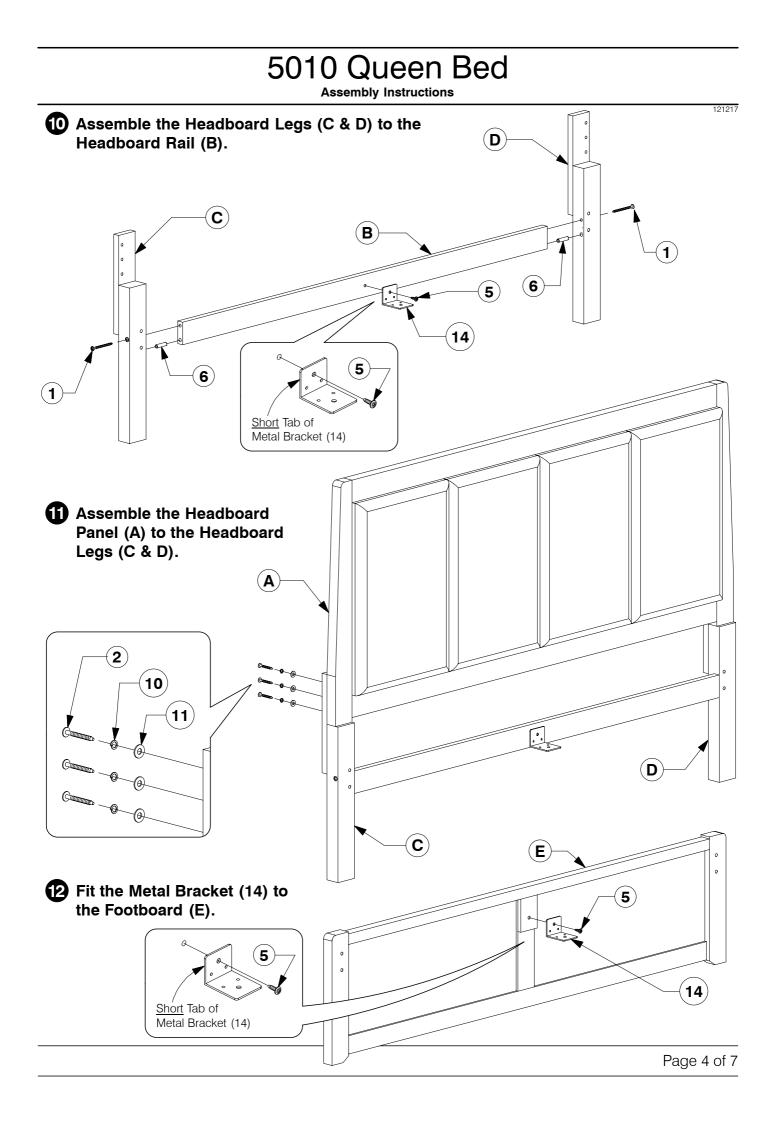

## 5010 Queen Bed

Assembly Instructions

121217 **(5)** Assemble the Stretchers (G) to the assembled Headboard (A) and Footboard (E). 11 G)  $(\mathbf{A})$ 10 θ 0 (OA) (4) θ 1600mm G E  $\mathbf{G}$ **16** Bolt the Center Rail (H) to the Metal Brackets (14) on (H) the Headboard Rail (B) and Footboard (E). B  $(\mathbf{A})$ 0 ø 5 14 H B 14 **(E**)

## 5010 Queen Bed

Assembly Instructions

**17** Bolt the Slats (F) to the Stretchers (G).