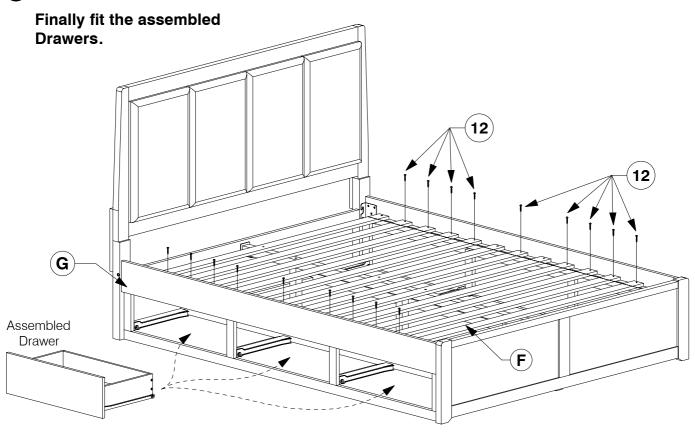

B Assemble the Drawer Face (L) to the Drawer Sides (O).

Bolt the Support Rail (S) to the Drawer End Support Rails & Drawer Support Rails (Q & R).