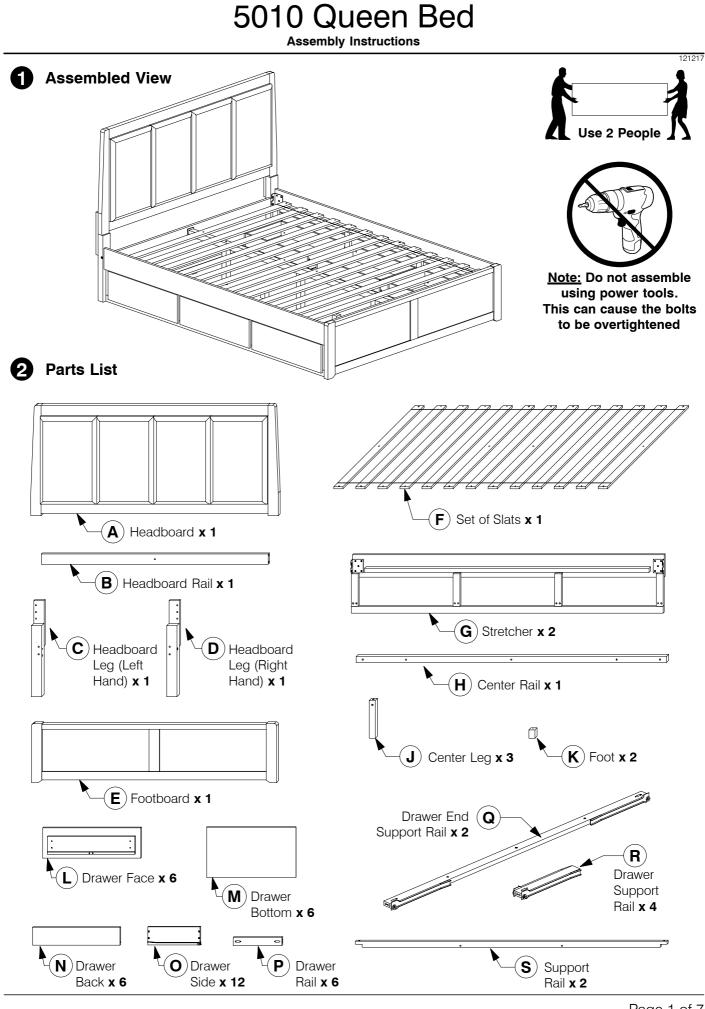

## 5010 Queen Bed

Assembly Instructions

121217 **(5)** Assemble the Stretchers (G) to the assembled Headboard (A) and Footboard (E). 11 G)  $(\mathbf{A})$ 10 θ 0 (OA) (4) θ 1600mm G E  $\mathbf{G}$ **16** Bolt the Center Rail (H) to the Metal Brackets (14) on (H) the Headboard Rail (B) and Footboard (E). B  $(\mathbf{A})$ 0 ø 5 14 H B 14 **(E**)