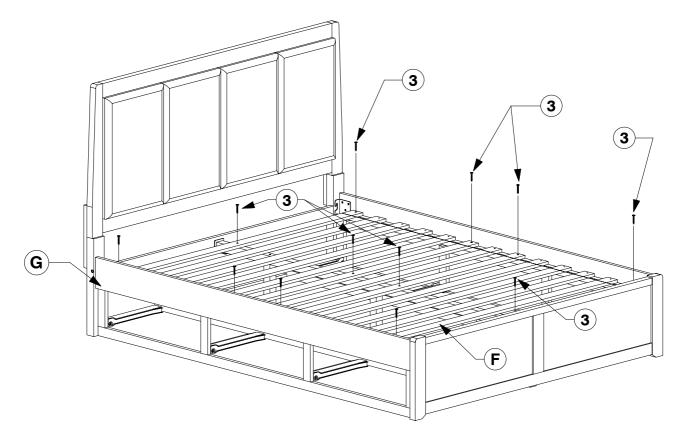

## 5010 Queen Bed

Assembly Instructions

**17** Bolt the Slats (F) to the Stretchers (G).

## B Screw the Slats (F) to the Stretchers (G).

121217