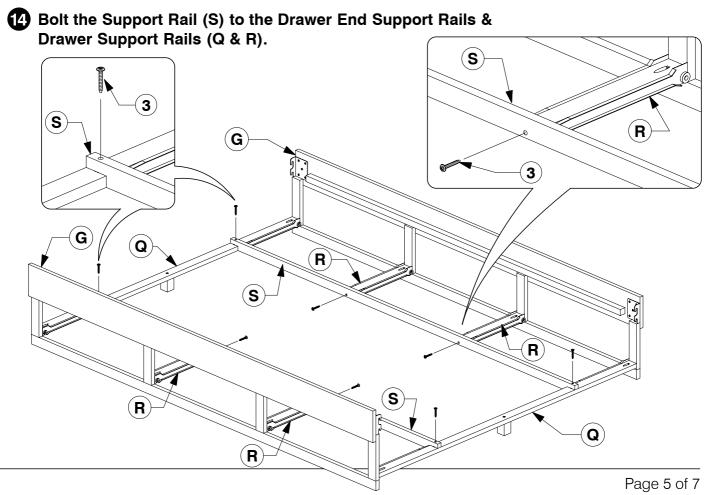

**x 24** x 14 x 14 (<del>)/////////</del>> ( <del>| '.'///////////</del> (12) Wood Screw (13) Wood Screw Center Rail Allen Key x 1 Adjustable (14) (15 16 (M4 x 32mm) **x 28** (M4 x 25mm) **x 60** Bracket x 4 Foot x 6 (1 4 Assembled the Center Legs (J) to the Center Rail (H). (1 Note: Extra holes on top 1 (H)9 16 16 16 **5** Assembled a Foot (K) to each 12 Support Rails (Q)  $(\mathbf{Q})$ (K)

6 Assemble the Drawer Sides (O) and Drawer Rail (P) to the Drawer Back (N). Make sure the small wheels on the Drawer Sides (O) are next to the Drawer Back (N).



Slide the Drawer Bottom (M) into the groove on the Drawer Sides (O).



8 Assemble the Drawer Face (L) to the Drawer Sides (O).



9 Turn the Drawer over to fit angled 25mm Wood screws (13) to the Drawer Rail (P).

(N)



Page 3 of 7







**15** Assemble the Stretchers (G) to the assembled Headboard (A) and Footboard (E).



14

Page 6 of 7

E

17 Bolt the Slats (F) to the Stretchers (G).



18 Screw the Slats (F) to the Stretchers (G).