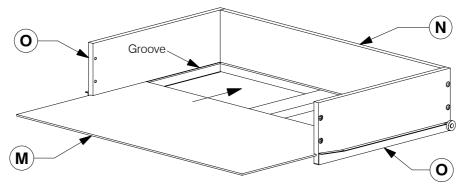

6 Assemble the Drawer Sides (O) and Drawer Rail (P) to the Drawer Back (N). Make sure the small wheels on the Drawer Sides (O) are next to the Drawer Back (N).

Slide the Drawer Bottom (M) into the groove on the Drawer Sides (O).