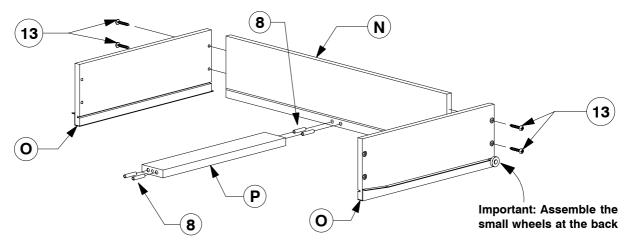

6 Assemble the Drawer Sides (O) and Drawer Rail (P) to the Drawer Back (N). Make sure the small wheels on the Drawer Sides (O) are next to the Drawer Back (N).

Slide the Drawer Bottom (M) into the groove on the Drawer Sides (O).