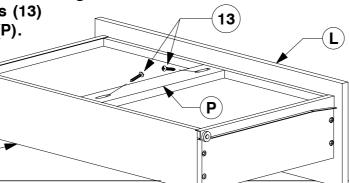

8 Assemble the Drawer Face (L) to the Drawer Sides (O).

9 Turn the Drawer over to fit angled 25mm Wood screws (13) to the Drawer Rail (P).

(N)

Page 3 of 7

**15** Assemble the Stretchers (G) to the assembled Headboard (A) and Footboard (E).