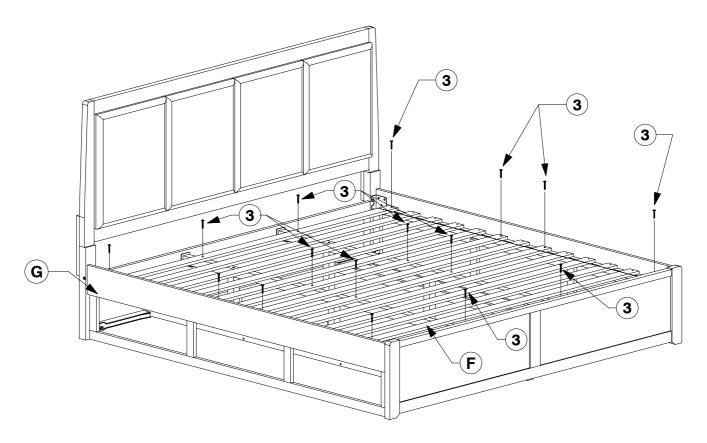

14

Page 6 of 7

E

17 Bolt the Slats (F) to the Stretchers (G).

18 Screw the Slats (F) to the Stretchers (G).