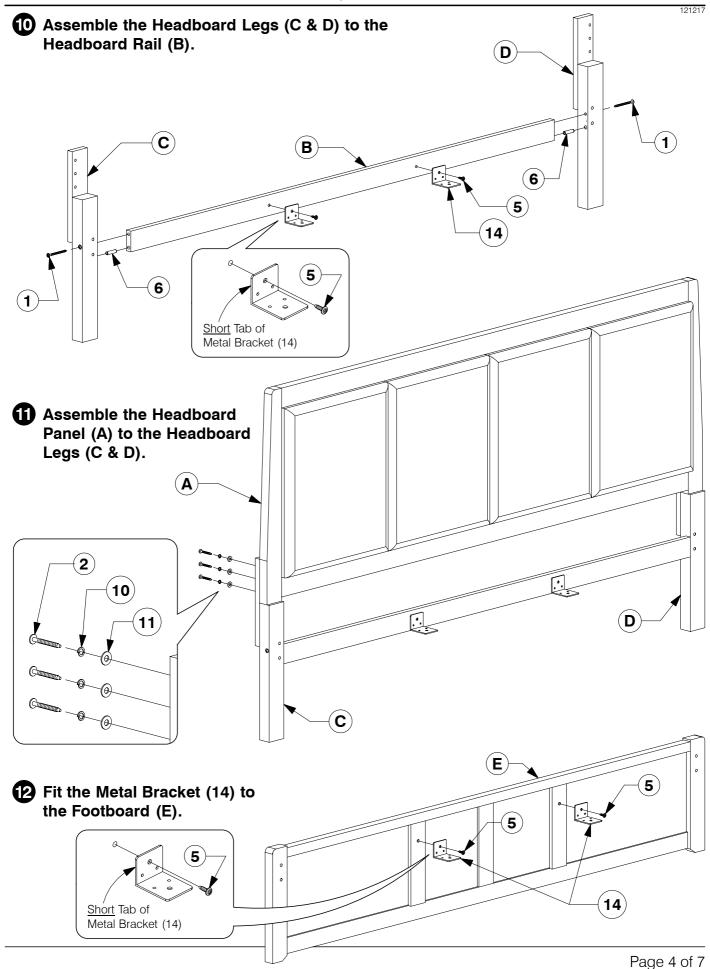

### 5010 King Bed

**Assembly Instructions** 

121217 3 Hardware List (2) M6 x 50mm JCB (3) M6 x 40mm JCB **(4)** M6 x 25mm JCB **(5)** M6 x 15mm JCB (1) M6 x 90mm JCB x 8 x 6 x 24 (6) Wood Dowel (7) Wood Dowel (8) Wood Dowel (9) Barrel Nut (10) Spring Washer (11) Flat Washer x 6 (10 x 40mm) **x 2** (8 x 30mm) x 16 (6 x 25mm) **x 24** x 14 x 14 (<del>)/////////</del>> ( <del>| '.'///////////</del> (12) Wood Screw (13) Wood Screw Center Rail Allen Key x 1 Adjustable (14) (15 16 (M4 x 32mm) **x 28** (M4 x 25mm) **x 60** Bracket x 4 Foot x 6 (1 4 Assembled the Center Legs (J) to the Center Rail (H). (1 Note: Extra holes on top 1 (H)9 16 16 16 **5** Assembled a Foot (K) to each 12 Support Rails (Q)  $(\mathbf{Q})$ (K)