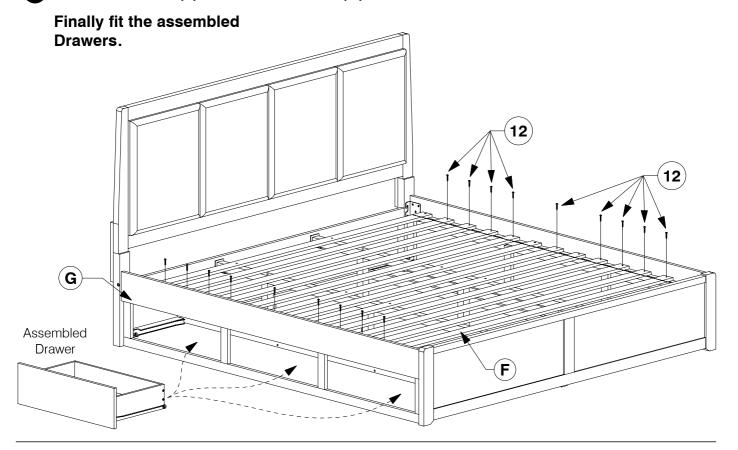

14

Page 6 of 7

E

17 Bolt the Slats (F) to the Stretchers (G).

18 Screw the Slats (F) to the Stretchers (G).