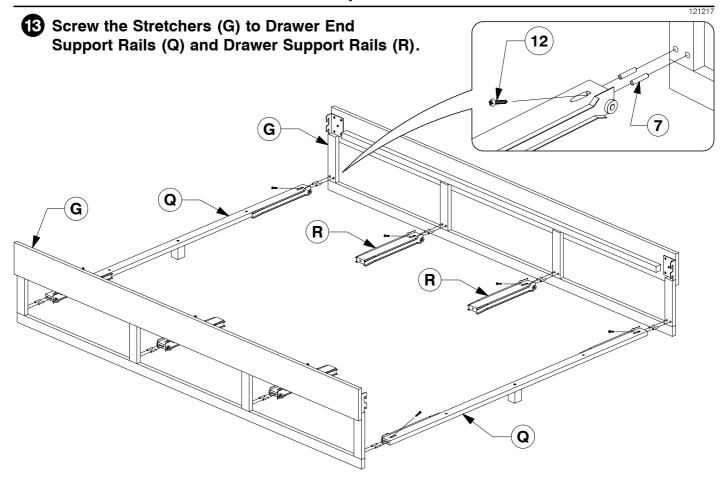

8 Assemble the Drawer Face (L) to the Drawer Sides (O).

9 Turn the Drawer over to fit angled 25mm Wood screws (13) to the Drawer Rail (P).

(N)

Page 3 of 7

**15** Assemble the Stretchers (G) to the assembled Headboard (A) and Footboard (E).