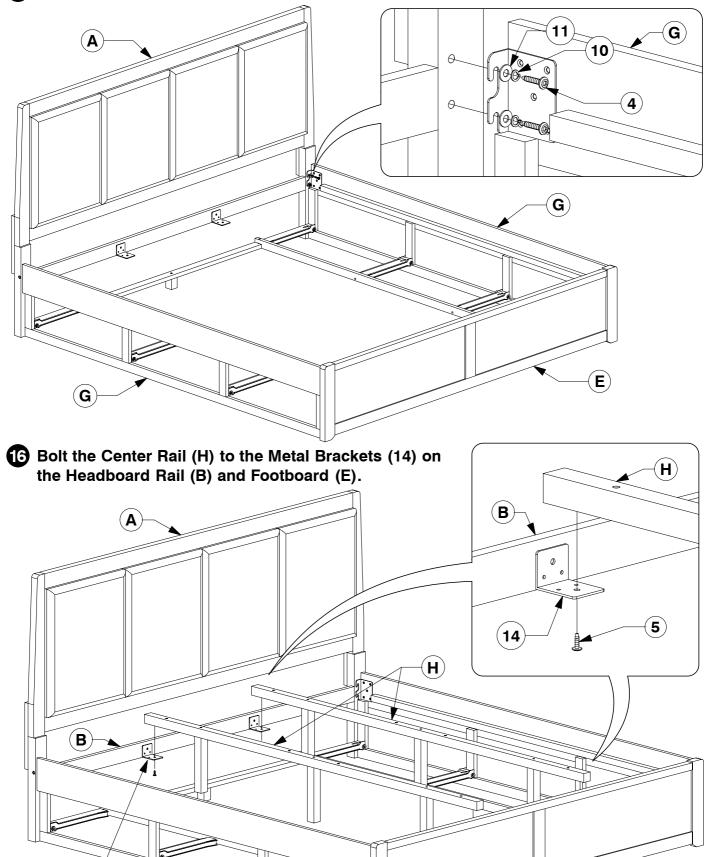

8 Assemble the Drawer Face (L) to the Drawer Sides (O).

9 Turn the Drawer over to fit angled 25mm Wood screws (13) to the Drawer Rail (P).

(N)

Page 3 of 7

**15** Assemble the Stretchers (G) to the assembled Headboard (A) and Footboard (E).