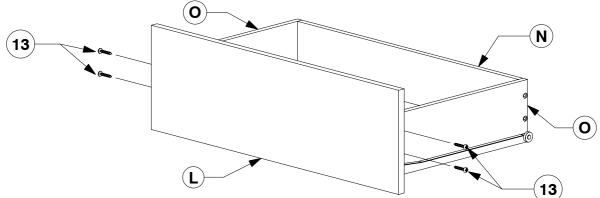

8 Assemble the Drawer Face (L) to the Drawer Sides (O).

9 Turn the Drawer over to fit angled 25mm Wood screws (13) to the Drawer Rail (P).

(N)

Page 3 of 7

**15** Assemble the Stretchers (G) to the assembled Headboard (A) and Footboard (E).