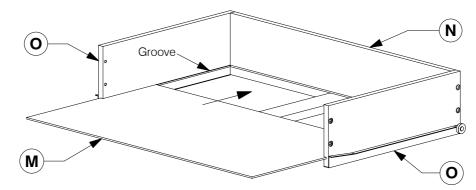

## 4810 Queen Bed

Assembly Instructions

6 Assemble the Drawer Sides (O) and Drawer Rail (P) to the Drawer Back (N). Make sure the small wheels on the Drawer Sides (O) are next to the Drawer Back (N).

**7** Slide the Drawer Bottom (M) into the groove on the Drawer Sides (O).