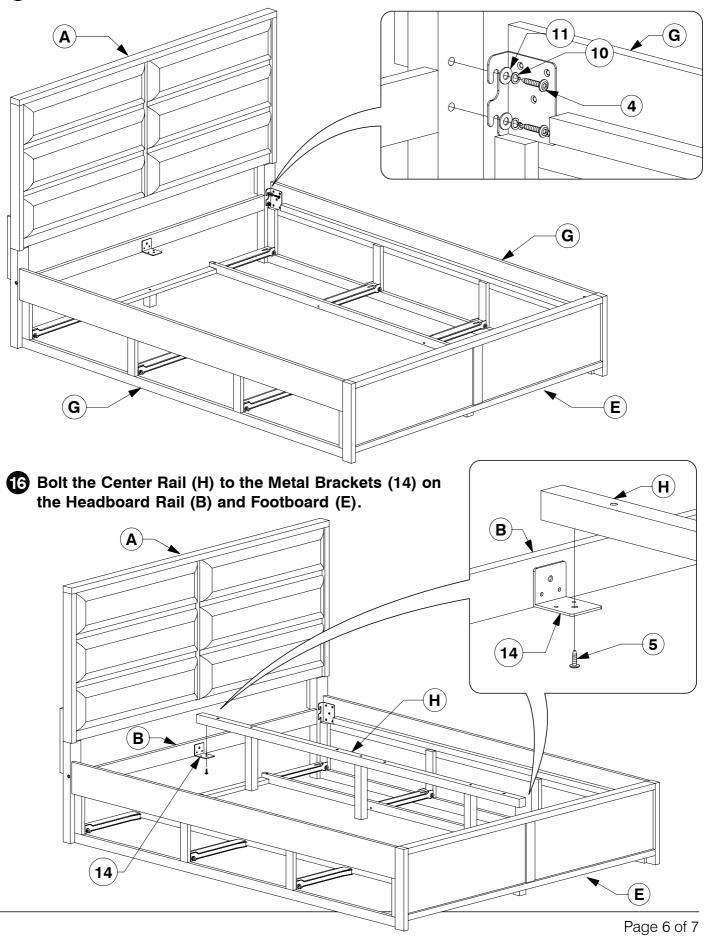

## 4810 Queen Bed

Assembly Instructions

**121217** Assemble the Stretchers (G) to the assembled Headboard (A) and Footboard (E).