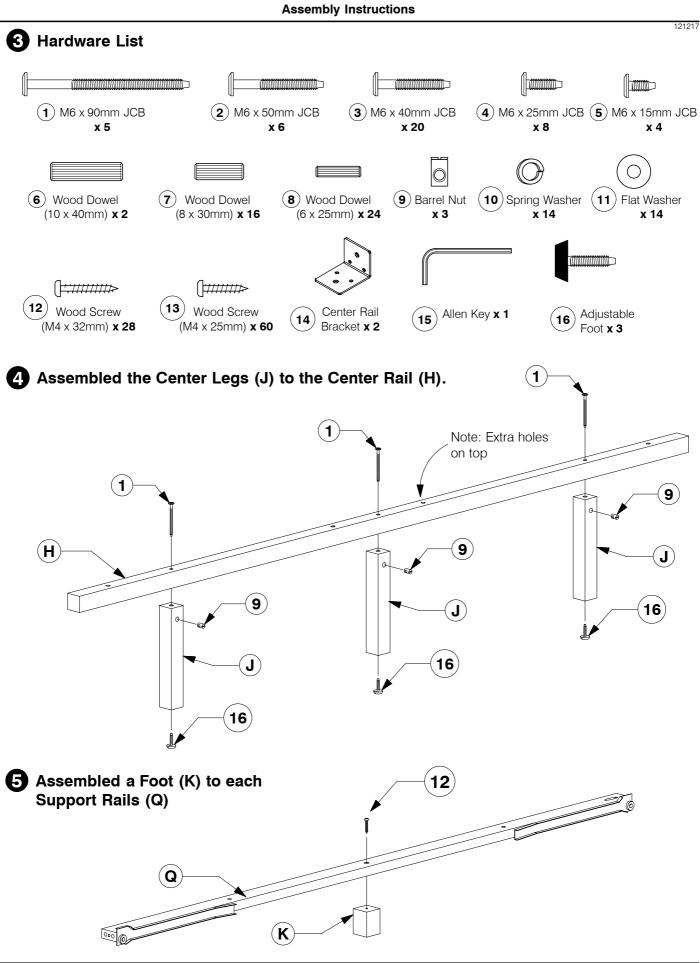

Page 1 of 7

## 4810 Queen Bed



Assembly Instructions

6 Assemble the Drawer Sides (O) and Drawer Rail (P) to the Drawer Back (N). Make sure the small wheels on the Drawer Sides (O) are next to the Drawer Back (N).



**7** Slide the Drawer Bottom (M) into the groove on the Drawer Sides (O).



**B** Assemble the Drawer Face (L) to the Drawer Sides (O).







Bolt the Support Rail (S) to the Drawer End Support Rails & Drawer Support Rails (Q & R).



## 4810 Queen Bed

Assembly Instructions

**121217** Assemble the Stretchers (G) to the assembled Headboard (A) and Footboard (E).



## 4810 Queen Bed

Assembly Instructions

**17** Bolt the Slats (F) to the Stretchers (G).



## **18** Screw the Slats (F) to the Stretchers (G).



121217