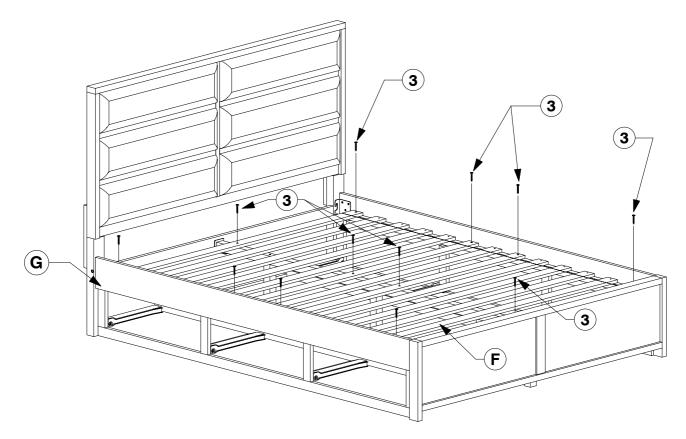

## 4810 Queen Bed

Assembly Instructions

**17** Bolt the Slats (F) to the Stretchers (G).

## **18** Screw the Slats (F) to the Stretchers (G).

121217