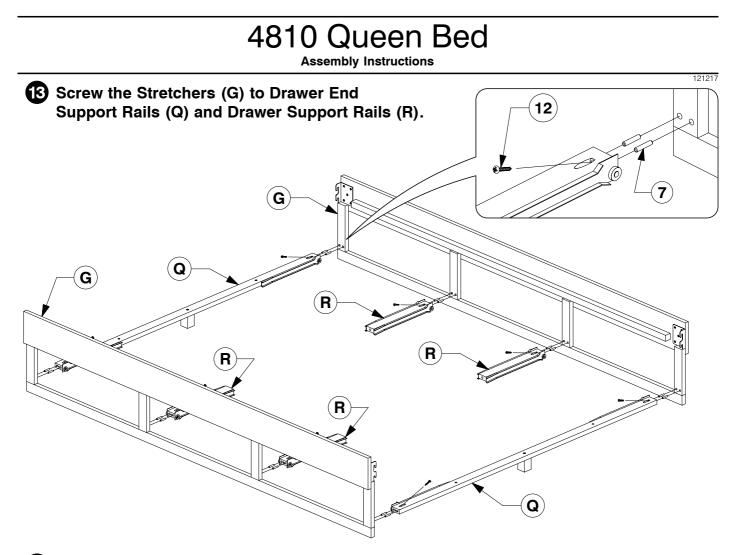

## 4810 Queen Bed

Assembly Instructions

**121217** Assemble the Stretchers (G) to the assembled Headboard (A) and Footboard (E).