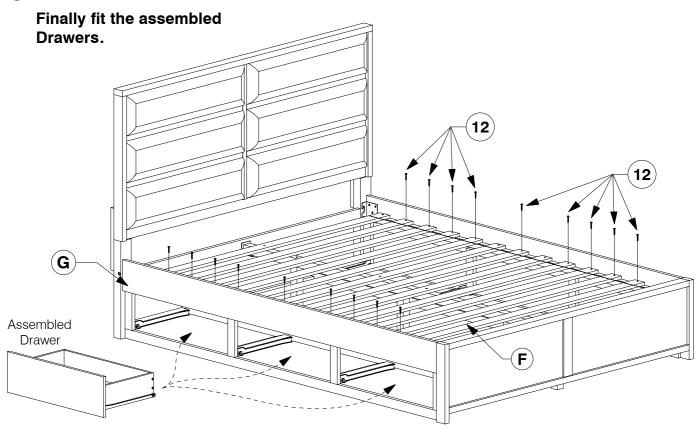

Page 1 of 7

## 4810 Queen Bed



Assembly Instructions

6 Assemble the Drawer Sides (O) and Drawer Rail (P) to the Drawer Back (N). Make sure the small wheels on the Drawer Sides (O) are next to the Drawer Back (N).



**7** Slide the Drawer Bottom (M) into the groove on the Drawer Sides (O).



**B** Assemble the Drawer Face (L) to the Drawer Sides (O).







Bolt the Support Rail (S) to the Drawer End Support Rails & Drawer Support Rails (Q & R).



## 4810 Queen Bed

Assembly Instructions

**121217** Assemble the Stretchers (G) to the assembled Headboard (A) and Footboard (E).



## 4810 Queen Bed

Assembly Instructions

**17** Bolt the Slats (F) to the Stretchers (G).



## **18** Screw the Slats (F) to the Stretchers (G).



121217