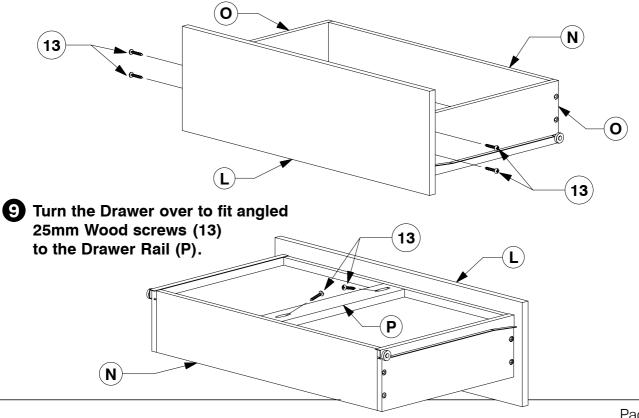

## 4810 Queen Bed

Assembly Instructions

6 Assemble the Drawer Sides (O) and Drawer Rail (P) to the Drawer Back (N). Make sure the small wheels on the Drawer Sides (O) are next to the Drawer Back (N).

**7** Slide the Drawer Bottom (M) into the groove on the Drawer Sides (O).

**B** Assemble the Drawer Face (L) to the Drawer Sides (O).

Bolt the Support Rail (S) to the Drawer End Support Rails & Drawer Support Rails (Q & R).