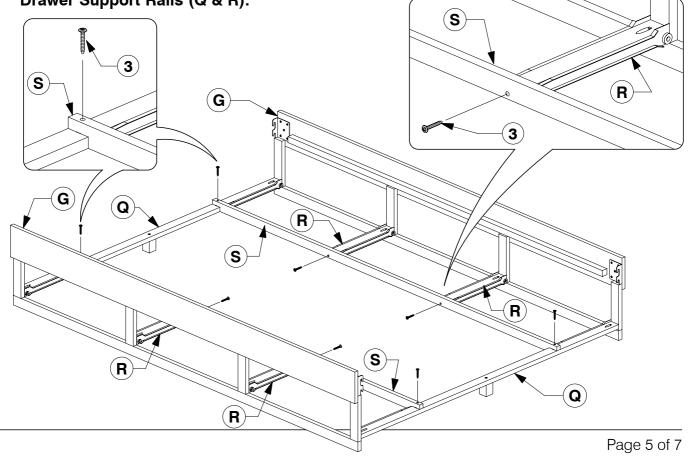

**B** Assemble the Drawer Face (L) to the Drawer Sides (O).

Bolt the Support Rail (S) to the Drawer End Support Rails & Drawer Support Rails (Q & R).