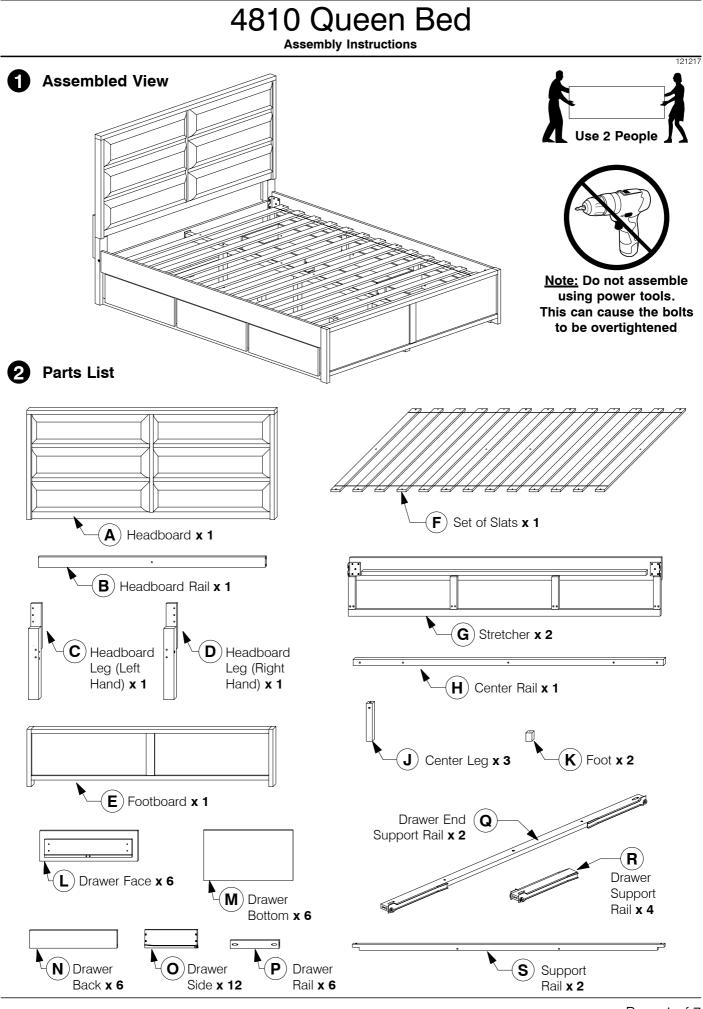

Page 1 of 7

## 4810 Queen Bed



Assembly Instructions

6 Assemble the Drawer Sides (O) and Drawer Rail (P) to the Drawer Back (N). Make sure the small wheels on the Drawer Sides (O) are next to the Drawer Back (N).



**7** Slide the Drawer Bottom (M) into the groove on the Drawer Sides (O).



**B** Assemble the Drawer Face (L) to the Drawer Sides (O).







Bolt the Support Rail (S) to the Drawer End Support Rails & Drawer Support Rails (Q & R).



## 4810 Queen Bed

Assembly Instructions

**121217** Assemble the Stretchers (G) to the assembled Headboard (A) and Footboard (E).



## 4810 Queen Bed

Assembly Instructions

**17** Bolt the Slats (F) to the Stretchers (G).



## **18** Screw the Slats (F) to the Stretchers (G).



121217