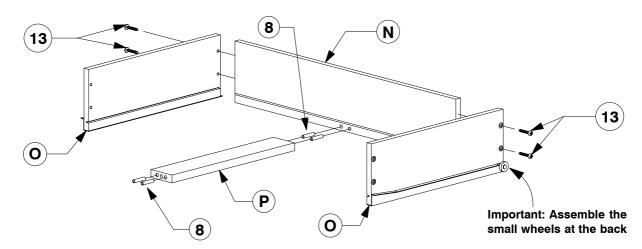

## 4810 Queen Bed

Assembly Instructions

6 Assemble the Drawer Sides (O) and Drawer Rail (P) to the Drawer Back (N). Make sure the small wheels on the Drawer Sides (O) are next to the Drawer Back (N).

**7** Slide the Drawer Bottom (M) into the groove on the Drawer Sides (O).