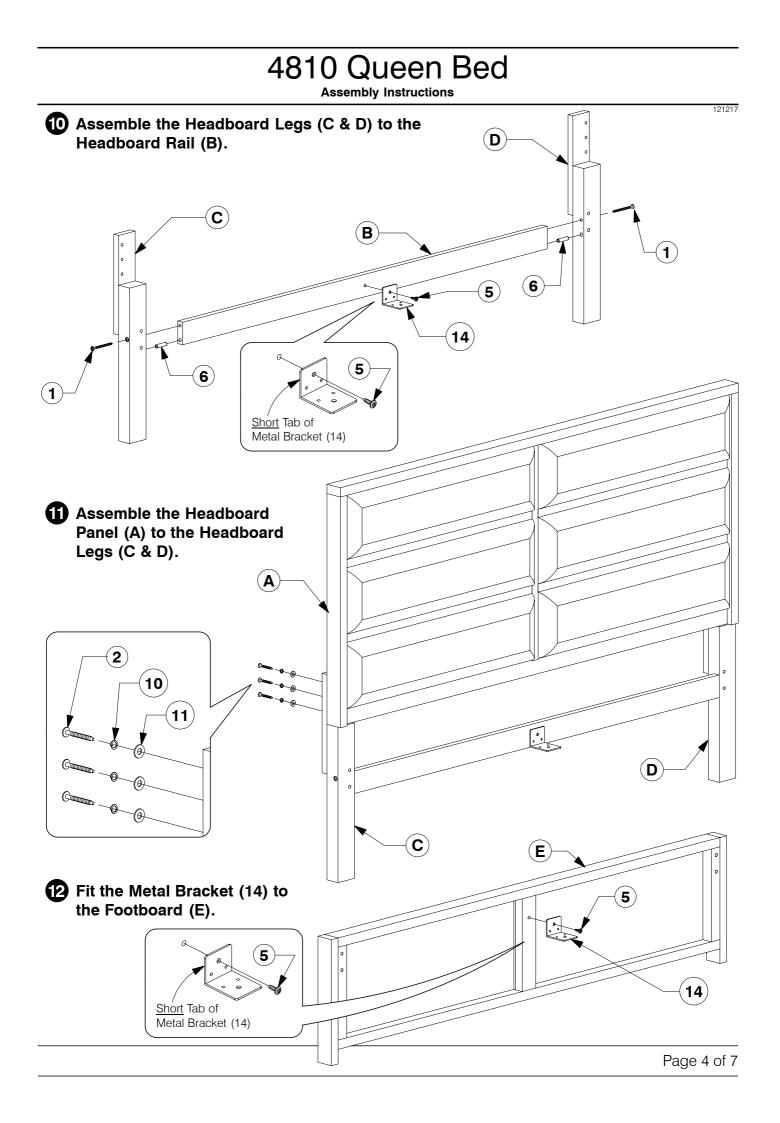

## 4810 Queen Bed

Assembly Instructions

**121217** Assemble the Stretchers (G) to the assembled Headboard (A) and Footboard (E).