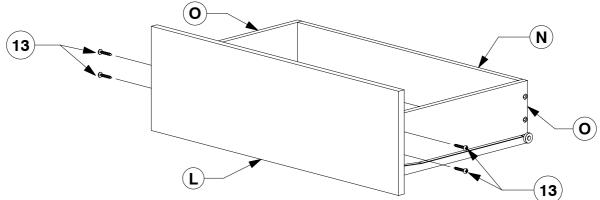

8 Assemble the Drawer Face (L) to the Drawer Sides (O).

9 Turn the Drawer over to fit angled 25mm Wood screws (13) to the Drawer Rail (P).

Page 3 of 7

**15** Assemble the Stretchers (G) to the assembled Headboard (A) and Footboard (E).