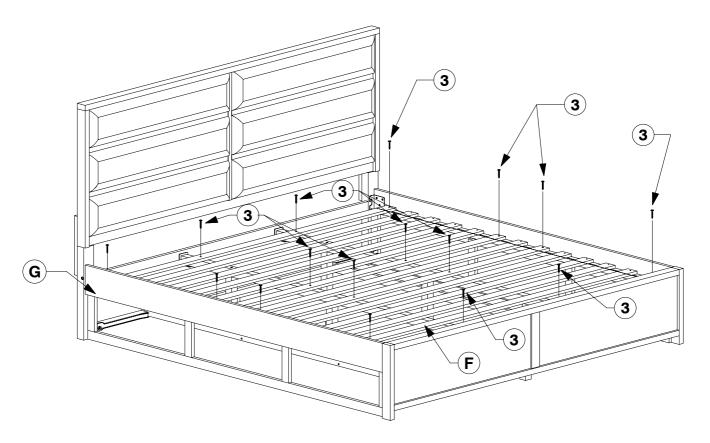

Page 6 of 7

17 Bolt the Slats (F) to the Stretchers (G).

18 Screw the Slats (F) to the Stretchers (G).