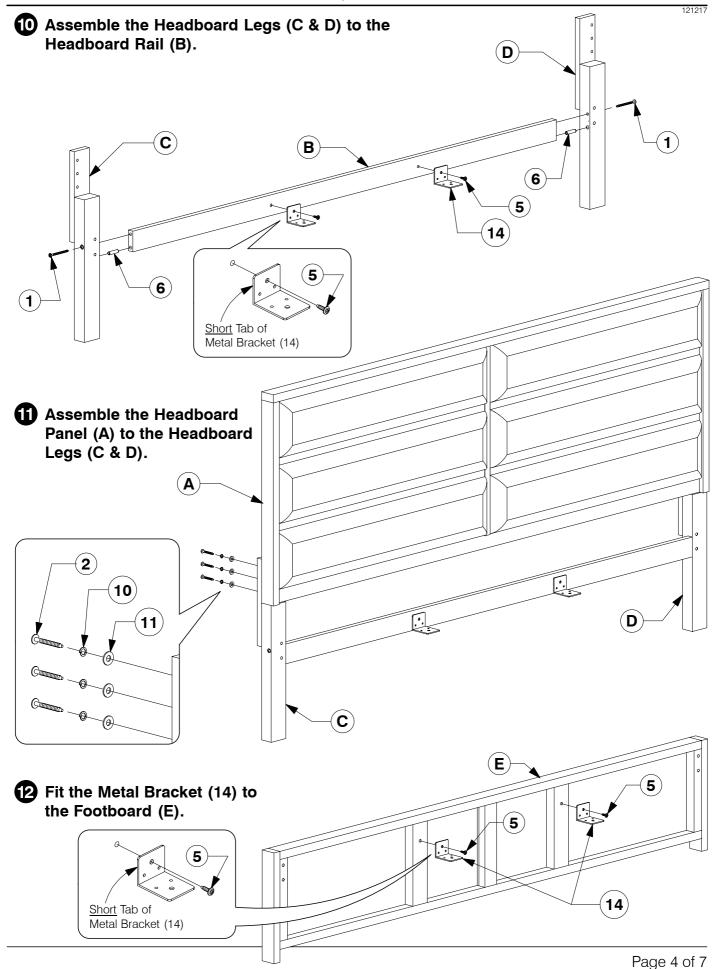

#### 4810 King Bed Assembly Instructions

**Assembly Instructions** 

121217 3 Hardware List (2) M6 x 50mm JCB (3) M6 x 40mm JCB **(4)** M6 x 25mm JCB **(5)** M6 x 15mm JCB (1) M6 x 90mm JCB x 8 x 24 (6) Wood Dowel (7) Wood Dowel (8) Wood Dowel (9) Barrel Nut (10) Spring Washer (11) Flat Washer x 6 (10 x 40mm) **x 2** (8 x 30mm) x 16 (6 x 25mm) **x 24** x 14 x 14 (<del>)/////////</del>> ( <del>| '.'///////////</del> (12) Wood Screw (13) Wood Screw Center Rail Allen Key x 1 Adjustable (14) (15 16 (M4 x 32mm) **x 28** (M4 x 25mm) **x 60** Bracket x 4 Foot x 6 (1 4 Assembled the Center Legs (J) to the Center Rail (H). (1 Note: Extra holes on top 1 (H)9 16 16 16 **5** Assembled a Foot (K) to each 12 Support Rails (Q)  $(\mathbf{Q})$ (K)