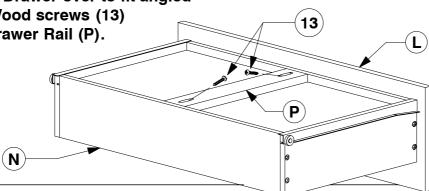

8 Assemble the Drawer Face (L) to the Drawer Sides (O).

9 Turn the Drawer over to fit angled 25mm Wood screws (13) to the Drawer Rail (P).

Page 3 of 7

**15** Assemble the Stretchers (G) to the assembled Headboard (A) and Footboard (E).