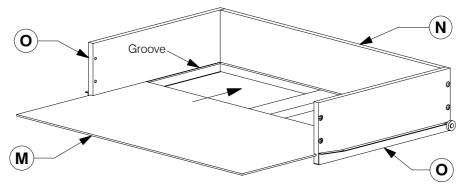

#### 4810 King Bed Assembly Instructions

6 Assemble the Drawer Sides (O) and Drawer Rail (P) to the Drawer Back (N). Make sure the small wheels on the Drawer Sides (O) are next to the Drawer Back (N).

Slide the Drawer Bottom (M) into the groove on the Drawer Sides (O).