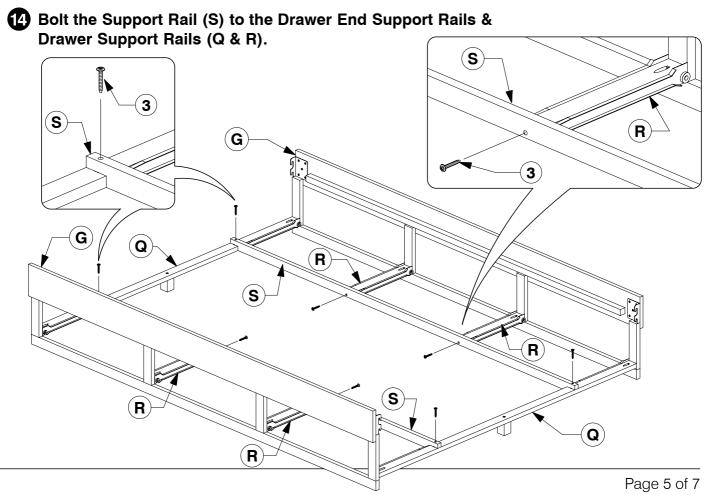

8 Assemble the Drawer Face (L) to the Drawer Sides (O).

9 Turn the Drawer over to fit angled 25mm Wood screws (13) to the Drawer Rail (P).

Page 3 of 7

**15** Assemble the Stretchers (G) to the assembled Headboard (A) and Footboard (E).