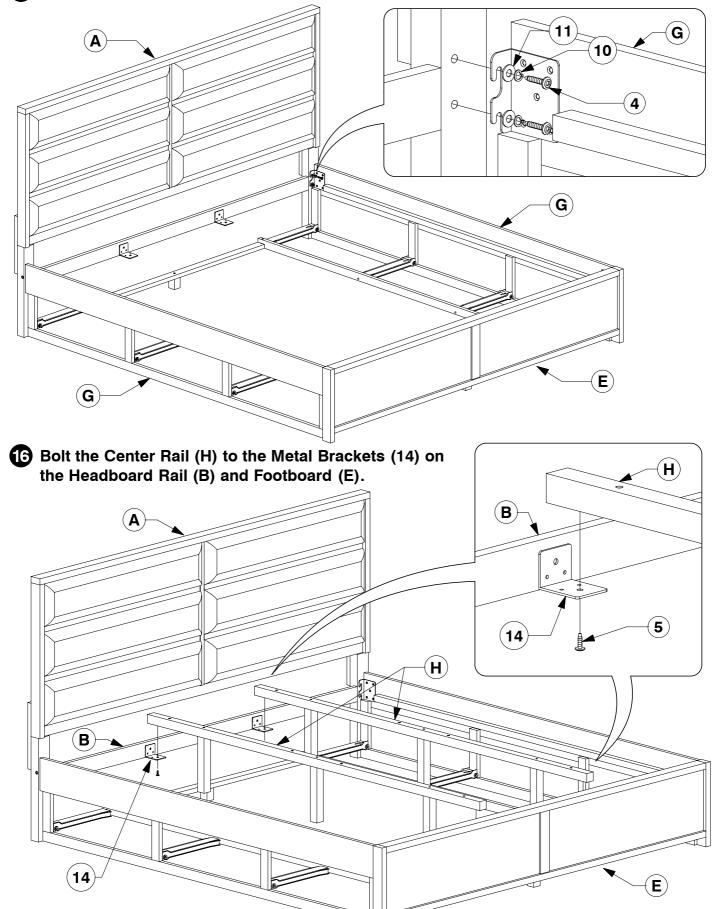

8 Assemble the Drawer Face (L) to the Drawer Sides (O).

9 Turn the Drawer over to fit angled 25mm Wood screws (13) to the Drawer Rail (P).

Page 3 of 7

**15** Assemble the Stretchers (G) to the assembled Headboard (A) and Footboard (E).