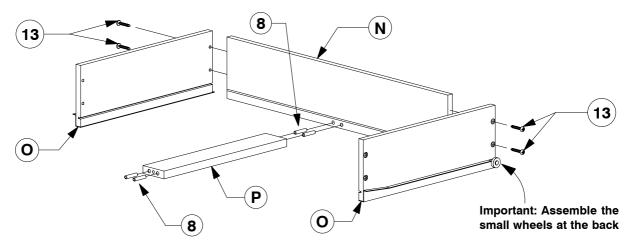

#### 4810 King Bed Assembly Instructions

6 Assemble the Drawer Sides (O) and Drawer Rail (P) to the Drawer Back (N). Make sure the small wheels on the Drawer Sides (O) are next to the Drawer Back (N).

Slide the Drawer Bottom (M) into the groove on the Drawer Sides (O).