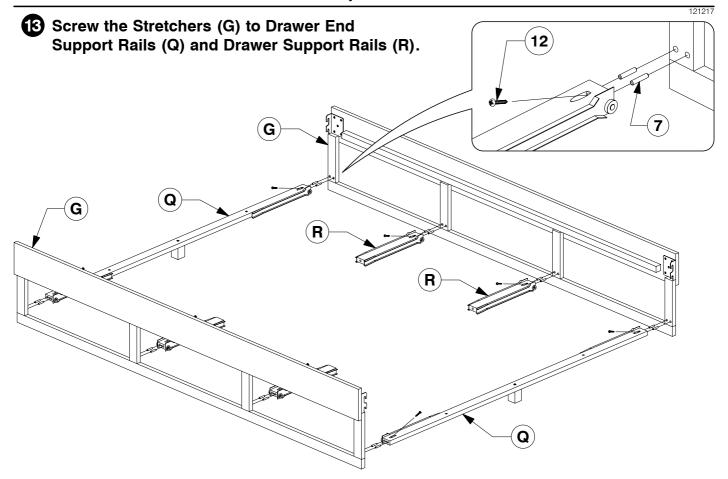

8 Assemble the Drawer Face (L) to the Drawer Sides (O).

9 Turn the Drawer over to fit angled 25mm Wood screws (13) to the Drawer Rail (P).

Page 3 of 7

**15** Assemble the Stretchers (G) to the assembled Headboard (A) and Footboard (E).