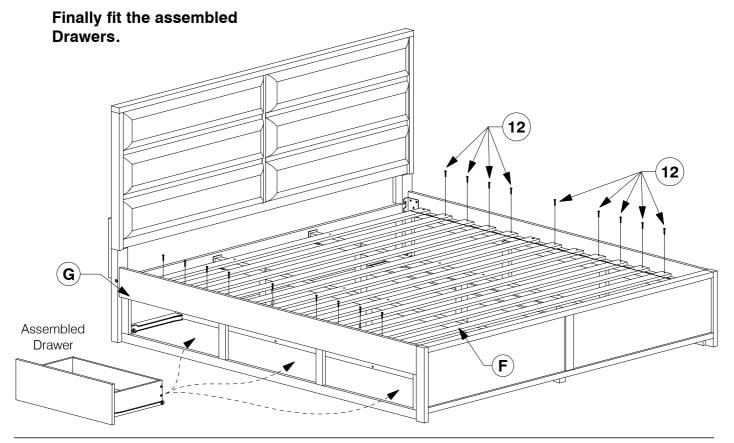

e Center Legs (J) to the Center Rail (H). (1 Note: Extra holes on top 1 (H)9 16 16 16 **5** Assembled a Foot (K) to each 12 Support Rails (Q)  $(\mathbf{Q})$ (K)

#### 4810 King Bed Assembly Instructions

6 Assemble the Drawer Sides (O) and Drawer Rail (P) to the Drawer Back (N). Make sure the small wheels on the Drawer Sides (O) are next to the Drawer Back (N).



Slide the Drawer Bottom (M) into the groove on the Drawer Sides (O).



8 Assemble the Drawer Face (L) to the Drawer Sides (O).



9 Turn the Drawer over to fit angled 25mm Wood screws (13) to the Drawer Rail (P).



Page 3 of 7







**15** Assemble the Stretchers (G) to the assembled Headboard (A) and Footboard (E).



Page 6 of 7

17 Bolt the Slats (F) to the Stretchers (G).



18 Screw the Slats (F) to the Stretchers (G).