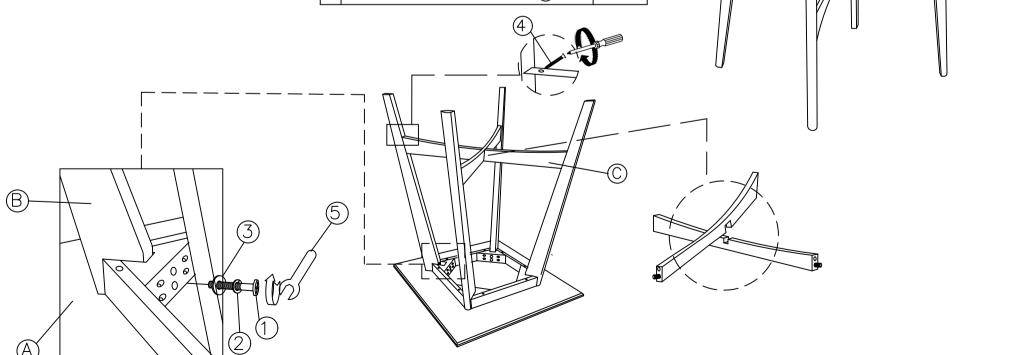

CAUTION: 1)DO NOT FULLY TIGHTEN THE NUTS OR SCREWS INITIALLY UNTILL ALL THE NUTS AND

2)SCREWS ARE ASSEMBLED . TO AVOID CAUSING DAMAGE TO THE TREAD , DO NOT OVER-TIGHTEN

THE NUTS OR SCREWS.

KEEP ALL HARDWARE PARTS OUT OF RECH OF CHILDREN.

## **PARTS LIST**

| NO | DESCRIPTION | QTY |
|----|-------------|-----|
| Α  | TABLE TOP   | 1   |
| В  | TABLE LEG   | 4   |
| С  | CROSS BAR   | 2   |

## **HARDWARE LIST**

| NO | DESCRIPTION            |          | QTY |  |
|----|------------------------|----------|-----|--|
| 1  | HEX COMB M8 x 60mm     |          | 8   |  |
| 2  | SPRING WASHER M8       | 0        | 8   |  |
| 3  | FLAT WASHER M8 x 22mm  | 0        | 8   |  |
| 4  | CSK-CB SCREW M4 x 32mm |          | 5   |  |
| 5  | WRENCH #12.8           | <b>S</b> | 1   |  |