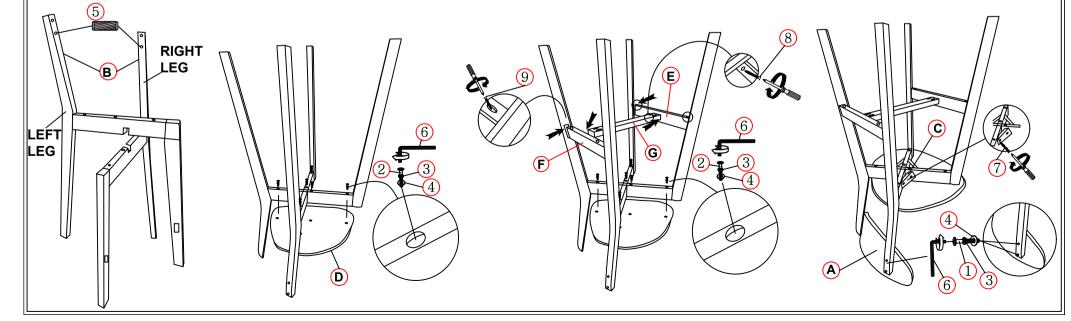

HARDWARE LIST

| NO | DESCRIPTION            |                        | QTY |  |
|----|------------------------|------------------------|-----|--|
| 1  | JCBC BOLT M6 x 30mm    | <b>9</b>               | 4   |  |
| 2  | JCBC BOLT M6 x 50mm    | <b>g</b>               | 6   |  |
| 3  | SPRING WASHER M6       | 0                      | 10  |  |
| 4  | FLAT WASHER M6 x 13mm  | 0                      | 10  |  |
| 5  | WOOD DOWEL Ø8 x 25mm   |                        | 2   |  |
| 6  | ALLEN KEY M4 x 100mm   |                        | 1   |  |
| 7  | CSK-CB SCREW M4 x 25mn | ו <sup>בשנעייי</sup> ו | 8   |  |
| 8  | CSK-CB SCREW M4 x 32mn | 1                      | 4   |  |
| 9  | CSK-CB SCREW M4 x 45mn | ר ביישיאל ו            | 4   |  |
| 9  | CSK-CB SCREW M4 x 45mn | ) ( <u>)</u>           |     |  |

STEP 1

STEP 4