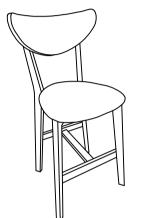

2)SCREWS ARE ASSEMBLED . TO AVOID CAUSING DAMAGE TO THE TREAD , DO NOT OVER-TIGHTEN

THE NUTS OR SCREWS .

KEEP ALL HARDWARE PARTS OUT OF RECH OF CHILDREN .

| NO | DESCRIPTION            | QTY |
|----|------------------------|-----|
| Α  | BACK REST              | 1   |
| в  | FRAME LEG (L&R)        | 2   |
| С  | CORNER BLOCK           | 4   |
| D  | CUSHION                | 1   |
| E  | FRONT STRETCHER (LONG) | 1   |
| F  | BACK STRETCHER (SHORT) | 1   |
| G  | CENTER STRETCHER       | 1   |