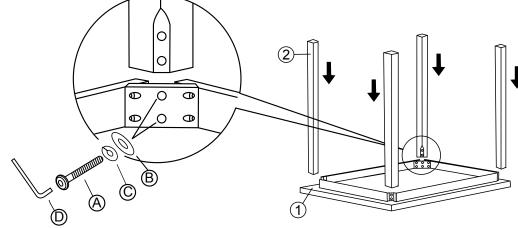

#### Hardware List

| No | DESCRIPTION    |   | QTY.  |
|----|----------------|---|-------|
| Α  | JCBC M8 x 60mm |   | 8 pcs |
| В  | Washer         | 0 | 8 pcs |
| С  | Spring Washer  | 0 | 8 pcs |
| D  | Allen Key      |   | 1 pc  |

#### Part List

| No | DESCRIPTION | QTY.  |
|----|-------------|-------|
| 1  | Table Top   | 1 pc  |
| 2  | Table Leg   | 4 pcs |