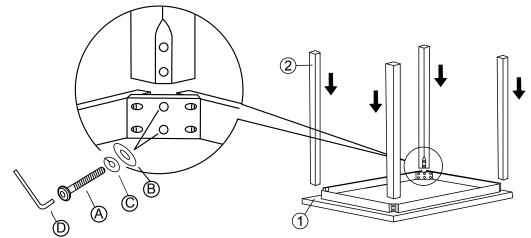

#### Hardware List

| No | DESCRIPTION    |   | QTY.  |
|----|----------------|---|-------|
| Α  | JCBC M8 x 60mm |   | 8 pcs |
| В  | Washer         |   | 8 pcs |
| С  | Spring Washer  | 0 | 8 pcs |
| D  | Allen Key      |   | 1 pc  |

# Part List

| No | DESCRIPTION | QTY.  |
|----|-------------|-------|
| 1  | Table Top   | 1 pc  |
| 2  | Table Leg   | 4 pcs |