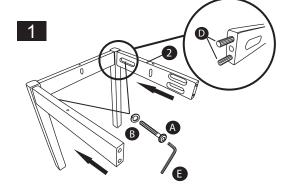

#### Hardware List

| No | DESCRIPTION    |   | QTY.   |
|----|----------------|---|--------|
| Α  | JCBC M6 x 50mm |   | 12 pcs |
| В  | Spring Washer  | ٨ | 12 pcs |
| С  | CSK M4 x 30mm  |   | 6 pcs  |
| D  | Wood Dowel     |   | 8 pcs  |
| Е  | Allen Key      |   | 1 pc   |

### Hardware List

| No | DESCRIPTION    |  | QTY.   |
|----|----------------|--|--------|
| Α  | JCBC M6 x 50mm |  | 12 pcs |
| В  | Spring Washer  |  | 12 pcs |
| С  | CSK M4 x 30mm  |  | 6 pcs  |
| D  | Wood Dowel     |  | 8 pcs  |
| Е  | Allen Key      |  | 1 pc   |