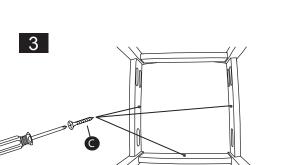

#### Hardware List

| No | DESCRIPTION    |   | QTY.   |
|----|----------------|---|--------|
| Α  | JCBC M6 x 50mm |   | 12 pcs |
| В  | Spring Washer  | ٨ | 12 pcs |
| С  | CSK M4 x 30mm  |   | 6 pcs  |
| D  | Wood Dowel     |   | 8 pcs  |
| Е  | Allen Key      |   | 1 pc   |

### Hardware List

| No | DESCRIPTION    |  | QTY.   |
|----|----------------|--|--------|
| Α  | JCBC M6 x 50mm |  | 12 pcs |
| В  | Spring Washer  |  | 12 pcs |
| С  | CSK M4 x 30mm  |  | 6 pcs  |
| D  | Wood Dowel     |  | 8 pcs  |
| Е  | Allen Key      |  | 1 pc   |