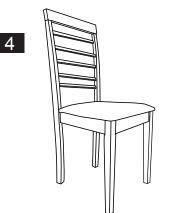

## MODEL: CHEER DINING CHAIR

Important note: - Place all wooden part on a clean and smooth surface such as rug or carpet to avoid the part from being scratch.

- Please follow the assembly instruction step by step.
- Do not tighten all screw until the chair is fully set-up.