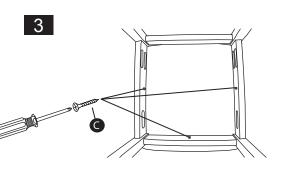

#### Hardware List

| No | DESCRIPTION    |   | QTY.   |
|----|----------------|---|--------|
| Α  | JCBC M6 x 50mm |   | 12 pcs |
| В  | Spring Washer  | ٨ | 12 pcs |
| С  | CSK M4 x 30mm  |   | 6 pcs  |
| D  | Wood Dowel     |   | 8 pcs  |
| Е  | Allen Key      |   | 1 pc   |

### Hardware List

| No | DESCRIPTION    |  | QTY.   |
|----|----------------|--|--------|
| Α  | JCBC M6 x 50mm |  | 12 pcs |
| В  | Spring Washer  |  | 12 pcs |
| С  | CSK M4 x 30mm  |  | 6 pcs  |
| D  | Wood Dowel     |  | 8 pcs  |
| Е  | Allen Key      |  | 1 pc   |