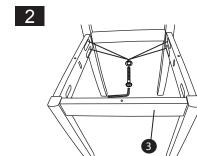

#### Hardware List

| No | DESCRIPTION    |   | QTY.   |
|----|----------------|---|--------|
| Α  | JCBC M6 x 50mm |   | 12 pcs |
| В  | Spring Washer  | ٨ | 12 pcs |
| С  | CSK M4 x 30mm  |   | 6 pcs  |
| D  | Wood Dowel     |   | 8 pcs  |
| Е  | Allen Key      |   | 1 pc   |

### Hardware List

| No | DESCRIPTION    |  | QTY.   |
|----|----------------|--|--------|
| Α  | JCBC M6 x 50mm |  | 12 pcs |
| В  | Spring Washer  |  | 12 pcs |
| С  | CSK M4 x 30mm  |  | 6 pcs  |
| D  | Wood Dowel     |  | 8 pcs  |
| Е  | Allen Key      |  | 1 pc   |