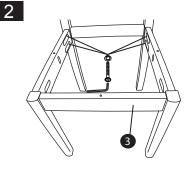

#### Part List

| No | DESCRIPTION | QTY.  |
|----|-------------|-------|
| 1  | Back Rest   | 2 pcs |
| 2  | Side Rail   | 4 pcs |
| 3  | Front Leg   | 2 pcs |
| 4  | Cushion     | 2 pcs |
|    |             |       |

### Part List