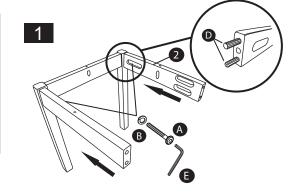

#### Hardware List

| No | DESCRIPTION    |   | QTY.   |
|----|----------------|---|--------|
| Α  | JCBC M6 x 50mm |   | 12 pcs |
| В  | Spring Washer  | ٨ | 12 pcs |
| С  | CSK M4 x 30mm  |   | 6 pcs  |
| D  | Wood Dowel     |   | 8 pcs  |
| Е  | Allen Key      |   | 1 pc   |

### Hardware List

| No | DESCRIPTION    |  | QTY.   |
|----|----------------|--|--------|
| Α  | JCBC M6 x 50mm |  | 12 pcs |
| В  | Spring Washer  |  | 12 pcs |
| С  | CSK M4 x 30mm  |  | 6 pcs  |
| D  | Wood Dowel     |  | 8 pcs  |
| Е  | Allen Key      |  | 1 pc   |